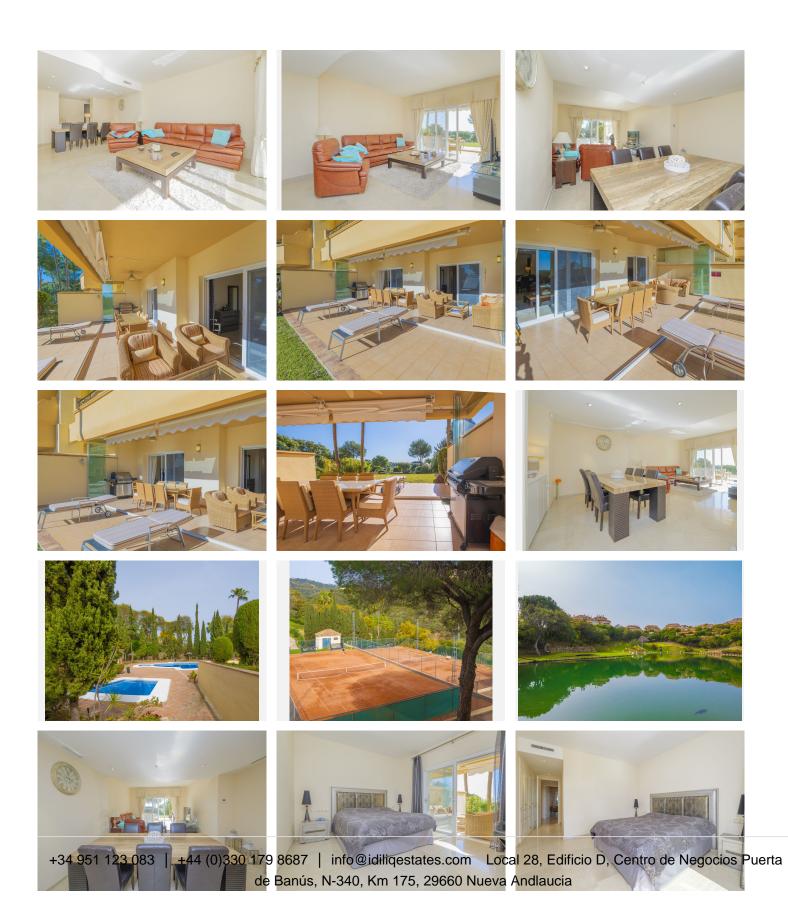

Welcome to a home designed for well-being and enjoyment located in Elviria Hills. This home belongs to a first-class complex, which has, among other notable features, a private 9-hole par 3 golf course, swimming pools, two clay tennis courts, a charming lake at the foot of the renowned restaurant "El Lago", which appears in the Michelin Guide, also within the boundaries of the development, as well as large and well-kept communal green areas. The apartment has three bedrooms, a guest toilet at the entrance hall and two bathrooms, one of them en suite, a fully equipped kitchen and laundry room, a spacious living room with access to a 40m2 south facing terrace and open views to the green areas, sea, golf and the lake. Besides the property comprises underground parking and storage room. This wonderful development boasts top quality buildings, with excellent materials and construction features, spacious rooms, in a natural setting surrounded by vegetation, combining privacy and discretion with the aforementioned range of options for leisure time. Furthermore, due to its location, the apartment is at a short distance from the commercial centre of Elviria, with its varied gastronomic offer, leisure facilities, supermarkets, pharmacies, schools, and all the services that may be needed if one chooses this property as a first home. All these characteristics also make the property an example of a holiday home ... without forgetting its enormous rental potential. +34 951 123 083 | +44 (0)330 179 8687 | info@idiliqestates.com Local 28, Edificio D, Centro de Negocios Puerta