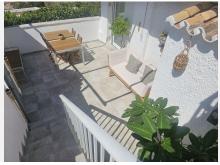

#### Calypso

REF# R4807174 439.000 €

| BEDS | BATHS | BUILT | PLOT  | TERRACE |
|------|-------|-------|-------|---------|
| 3    | 3     | 70 m² | 93 m² | 23 m²   |

We have an absolutely amazing property to offer. Set in a beautiful little traditional Spanish style complex located in Calypso minutes away on foot to bars, restaurants, shops and the beach. The Complex comprises of all one story townhouses set amongst a very well established garden and a community pool. This detached property has been completely renovated to an exceptional level and this also reflects in the furnishings. Both bedrooms have fitted wardrobes and both bathrooms have walk in showers. There is a separate fully fitted and renovated kitchen, a lounge diner with large windows giving you plenty of light and views over the garden and pool, a separate utility room and a small storage room. Upon entry to the house there is an internal terrace and also stairs leading up to the roof terrace giving you wonderful views of the sea and the surrounding area. There is also a completely separate one bedroom apartment at the back of the property, again fully renovated. This could provide an added income through holiday lets or a long term rental. The house also comes with a garage which has also been fitted out with high storage areas for items such as beach chairs, umberellas etc. The property needs to be seen to capture the delight of this lovely little complex and given the added bonus of a total renovation, an additional apartment, a garage and its proximity to the beach we believe this house will not be on the market for very long. +34 951 123 083 | +44 (0)330 179 8687 | info@idiligestates.com Local 28, Edificio D, Centro de Negocios Puerta