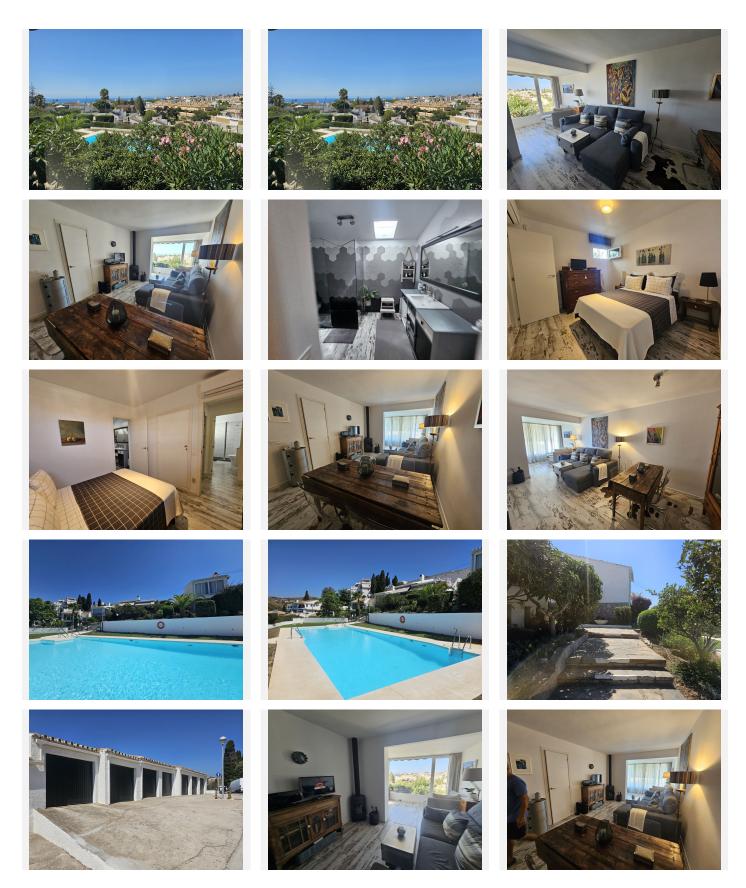

#### Calypso

REF# R4807174 439.000 €

| BEDS | BATHS | BUILT | PLOT  | TERRACE |
|------|-------|-------|-------|---------|
| 3    | 3     | 70 m² | 93 m² | 23 m²   |

We have an absolutely amazing property to offer. Set in a beautiful little traditional Spanish style complex located in Calypso minutes away on foot to bars, restaurants, shops and the beach. The Complex comprises of all one story townhouses set amongst a very well established garden and a community pool. This detached property has been completely renovated to an exceptional level and this also reflects in the furnishings. Both bedrooms have fitted wardrobes and both bathrooms have walk in showers. There is a separate fully fitted and renovated kitchen, a lounge diner with large windows giving you plenty of light and views over the garden and pool, a separate utility room and a small storage room. Upon entry to the house there is an internal terrace and also stairs leading up to the roof terrace giving you wonderful views of the sea and the surrounding area. There is also a completely separate one bedroom apartment at the back of the property, again fully renovated. This could provide an added income through holiday lets or a long term rental. The house also comes with a garage which has also been fitted out with high storage areas for items such as beach chairs, umberellas etc. The property needs to be seen to capture the delight of this lovely little complex and given the added bonus of a total renovation, an additional apartment, a garage and its proximity to the beach we believe this house will not be on the market for very long. +34 951 123 083 | +44 (0)330 179 8687 | info@idiligestates.com Local 28, Edificio D, Centro de Negocios Puerta