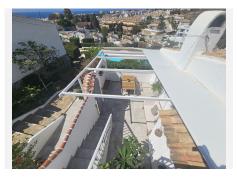

#### Calypso

REF# R4807174 439.000 €

| BEDS | BATHS | BUILT | PLOT  | TERRACE |
|------|-------|-------|-------|---------|
| 3    | 3     | 70 m² | 93 m² | 23 m²   |

We have an absolutely amazing property to offer. Set in a beautiful little traditional Spanish style complex located in Calypso minutes away on foot to bars, restaurants, shops and the beach. The Complex comprises of all one story townhouses set amongst a very well established garden and a community pool. This detached property has been completely renovated to an exceptional level and this also reflects in the furnishings. Both bedrooms have fitted wardrobes and both bathrooms have walk in showers. There is a separate fully fitted and renovated kitchen, a lounge diner with large windows giving you plenty of light and views over the garden and pool, a separate utility room and a small storage room. Upon entry to the house there is an internal terrace and also stairs leading up to the roof terrace giving you wonderful views of the sea and the surrounding area. There is also a completely separate one bedroom apartment at the back of the property, again fully renovated. This could provide an added income through holiday lets or a long term rental. The house also comes with a garage which has also been fitted out with high storage areas for items such as beach chairs, umberellas etc. The property needs to be seen to capture the delight of this lovely little complex and given the added bonus of a total renovation, an additional apartment, a garage and its proximity to the beach we believe this house will not be on the market for very long. +34 951 123 083 | +44 (0)330 179 8687 | info@idiligestates.com Local 28, Edificio D, Centro de Negocios Puerta