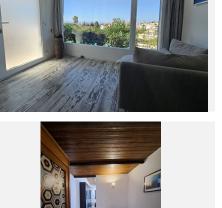

#### Calypso

REF# R4807174 439.000 €

| BEDS | BATHS | BUILT | PLOT  | TERRACE |
|------|-------|-------|-------|---------|
| 3    | 3     | 70 m² | 93 m² | 23 m²   |

We have an absolutely amazing property to offer. Set in a beautiful little traditional Spanish style complex located in Calypso minutes away on foot to bars, restaurants, shops and the beach. The Complex comprises of all one story townhouses set amongst a very well established garden and a community pool. This detached property has been completely renovated to an exceptional level and this also reflects in the furnishings. Both bedrooms have fitted wardrobes and both bathrooms have walk in showers. There is a separate fully fitted and renovated kitchen, a lounge diner with large windows giving you plenty of light and views over the garden and pool, a separate utility room and a small storage room. Upon entry to the house there is an internal terrace and also stairs leading up to the roof terrace giving you wonderful views of the sea and the surrounding area. There is also a completely separate one bedroom apartment at the back of the property, again fully renovated. This could provide an added income through holiday lets or a long term rental. The house also comes with a garage which has also been fitted out with high storage areas for items such as beach chairs, umberellas etc. The property needs to be seen to capture the delight of this lovely little complex and given the added bonus of a total renovation, an additional apartment, a garage and its proximity to the beach we believe this house will not be on the market for very long. +34 951 123 083 | +44 (0)330 179 8687 | info@idiligestates.com Local 28, Edificio D, Centro de Negocios Puerta