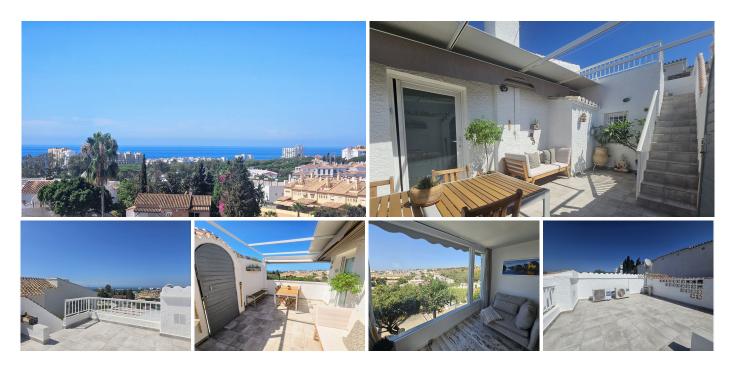

#### Calypso

REF# R4807174 439.000 €

| BEDS | BATHS | BUILT | PLOT  | TERRACE |
|------|-------|-------|-------|---------|
| 3    | 3     | 70 m² | 93 m² | 23 m²   |

We have an absolutely amazing property to offer. Set in a beautiful little traditional Spanish style complex located in Calypso minutes away on foot to bars, restaurants, shops and the beach. The Complex comprises of all one story townhouses set amongst a very well established garden and a community pool. This detached property has been completely renovated to an exceptional level and this also reflects in the furnishings. Both bedrooms have fitted wardrobes and both bathrooms have walk in showers. There is a separate fully fitted and renovated kitchen, a lounge diner with large windows giving you plenty of light and views over the garden and pool, a separate utility room and a small storage room. Upon entry to the house there is an internal terrace and also stairs leading up to the roof terrace giving you wonderful views of the sea and the surrounding area. There is also a completely separate one bedroom apartment at the back of the property, again fully renovated. This could provide an added income through holiday lets or a long term rental. The house also comes with a garage which has also been fitted out with high storage areas for items such as beach chairs, umberellas etc. The property needs to be seen to capture the delight of this lovely little complex and given the added bonus of a total renovation, an additional apartment, a garage and its proximity to the beach we believe this house will not be on the market for very long. +34 951 123 083 | +44 (0)330 179 8687 | info@idiligestates.com Local 28, Edificio D, Centro de Negocios Puerta