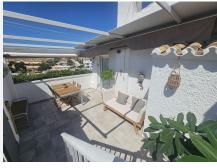

#### Calypso

REF# R4807174 439.000 €

| BEDS | BATHS | BUILT | PLOT  | TERRACE |
|------|-------|-------|-------|---------|
| 3    | 3     | 70 m² | 93 m² | 23 m²   |

We have an absolutely amazing property to offer. Set in a beautiful little traditional Spanish style complex located in Calypso minutes away on foot to bars, restaurants, shops and the beach. The Complex comprises of all one story townhouses set amongst a very well established garden and a community pool. This detached property has been completely renovated to an exceptional level and this also reflects in the furnishings. Both bedrooms have fitted wardrobes and both bathrooms have walk in showers. There is a separate fully fitted and renovated kitchen, a lounge diner with large windows giving you plenty of light and views over the garden and pool, a separate utility room and a small storage room. Upon entry to the house there is an internal terrace and also stairs leading up to the roof terrace giving you wonderful views of the sea and the surrounding area. There is also a completely separate one bedroom apartment at the back of the property, again fully renovated. This could provide an added income through holiday lets or a long term rental. The house also comes with a garage which has also been fitted out with high storage areas for items such as beach chairs, umberellas etc. The property needs to be seen to capture the delight of this lovely little complex and given the added bonus of a total renovation, an additional apartment, a garage and its proximity to the beach we believe this house will not be on the market for very long. +34 951 123 083 | +44 (0)330 179 8687 | info@idiligestates.com Local 28, Edificio D, Centro de Negocios Puerta