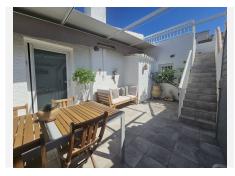

#### Calypso

REF# R4807174 439.000 €

| BEDS | BATHS | BUILT | PLOT  | TERRACE |
|------|-------|-------|-------|---------|
| 3    | 3     | 70 m² | 93 m² | 23 m²   |

We have an absolutely amazing property to offer. Set in a beautiful little traditional Spanish style complex located in Calypso minutes away on foot to bars, restaurants, shops and the beach. The Complex comprises of all one story townhouses set amongst a very well established garden and a community pool. This detached property has been completely renovated to an exceptional level and this also reflects in the furnishings. Both bedrooms have fitted wardrobes and both bathrooms have walk in showers. There is a separate fully fitted and renovated kitchen, a lounge diner with large windows giving you plenty of light and views over the garden and pool, a separate utility room and a small storage room. Upon entry to the house there is an internal terrace and also stairs leading up to the roof terrace giving you wonderful views of the sea and the surrounding area. There is also a completely separate one bedroom apartment at the back of the property, again fully renovated. This could provide an added income through holiday lets or a long term rental. The house also comes with a garage which has also been fitted out with high storage areas for items such as beach chairs, umberellas etc. The property needs to be seen to capture the delight of this lovely little complex and given the added bonus of a total renovation, an additional apartment, a garage and its proximity to the beach we believe this house will not be on the market for very long. +34 951 123 083 | +44 (0)330 179 8687 | info@idiligestates.com Local 28, Edificio D, Centro de Negocios Puerta