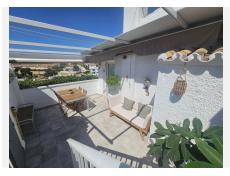

#### Calypso

REF# R4807174 439.000 €

| BEDS | BATHS | BUILT | PLOT  | TERRACE |
|------|-------|-------|-------|---------|
| 3    | 3     | 70 m² | 93 m² | 23 m²   |

We have an absolutely amazing property to offer. Set in a beautiful little traditional Spanish style complex located in Calypso minutes away on foot to bars, restaurants, shops and the beach. The Complex comprises of all one story townhouses set amongst a very well established garden and a community pool. This detached property has been completely renovated to an exceptional level and this also reflects in the furnishings. Both bedrooms have fitted wardrobes and both bathrooms have walk in showers. There is a separate fully fitted and renovated kitchen, a lounge diner with large windows giving you plenty of light and views over the garden and pool, a separate utility room and a small storage room. Upon entry to the house there is an internal terrace and also stairs leading up to the roof terrace giving you wonderful views of the sea and the surrounding area. There is also a completely separate one bedroom apartment at the back of the property, again fully renovated. This could provide an added income through holiday lets or a long term rental. The house also comes with a garage which has also been fitted out with high storage areas for items such as beach chairs, umberellas etc. The property needs to be seen to capture the delight of this lovely little complex and given the added bonus of a total renovation, an additional apartment, a garage and its proximity to the beach we believe this house will not be on the market for very long. +34 951 123 083 | +44 (0)330 179 8687 | info@idiligestates.com Local 28, Edificio D, Centro de Negocios Puerta