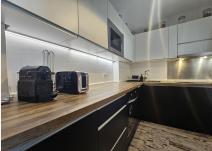

#### Calypso

REF# R4807174 439.000 €

| BEDS | BATHS | BUILT | PLOT  | TERRACE |
|------|-------|-------|-------|---------|
| 3    | 3     | 70 m² | 93 m² | 23 m²   |

We have an absolutely amazing property to offer. Set in a beautiful little traditional Spanish style complex located in Calypso minutes away on foot to bars, restaurants, shops and the beach. The Complex comprises of all one story townhouses set amongst a very well established garden and a community pool. This detached property has been completely renovated to an exceptional level and this also reflects in the furnishings. Both bedrooms have fitted wardrobes and both bathrooms have walk in showers. There is a separate fully fitted and renovated kitchen, a lounge diner with large windows giving you plenty of light and views over the garden and pool, a separate utility room and a small storage room. Upon entry to the house there is an internal terrace and also stairs leading up to the roof terrace giving you wonderful views of the sea and the surrounding area. There is also a completely separate one bedroom apartment at the back of the property, again fully renovated. This could provide an added income through holiday lets or a long term rental. The house also comes with a garage which has also been fitted out with high storage areas for items such as beach chairs, umberellas etc. The property needs to be seen to capture the delight of this lovely little complex and given the added bonus of a total renovation, an additional apartment, a garage and its proximity to the beach we believe this house will not be on the market for very long. +34 951 123 083 | +44 (0)330 179 8687 | info@idiligestates.com Local 28, Edificio D, Centro de Negocios Puerta