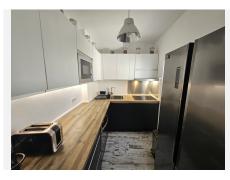

#### Calypso

REF# R4807174 439.000 €

| BEDS | BATHS | BUILT | PLOT  | TERRACE |
|------|-------|-------|-------|---------|
| 3    | 3     | 70 m² | 93 m² | 23 m²   |

We have an absolutely amazing property to offer. Set in a beautiful little traditional Spanish style complex located in Calypso minutes away on foot to bars, restaurants, shops and the beach. The Complex comprises of all one story townhouses set amongst a very well established garden and a community pool. This detached property has been completely renovated to an exceptional level and this also reflects in the furnishings. Both bedrooms have fitted wardrobes and both bathrooms have walk in showers. There is a separate fully fitted and renovated kitchen, a lounge diner with large windows giving you plenty of light and views over the garden and pool, a separate utility room and a small storage room. Upon entry to the house there is an internal terrace and also stairs leading up to the roof terrace giving you wonderful views of the sea and the surrounding area. There is also a completely separate one bedroom apartment at the back of the property, again fully renovated. This could provide an added income through holiday lets or a long term rental. The house also comes with a garage which has also been fitted out with high storage areas for items such as beach chairs, umberellas etc. The property needs to be seen to capture the delight of this lovely little complex and given the added bonus of a total renovation, an additional apartment, a garage and its proximity to the beach we believe this house will not be on the market for very long. +34 951 123 083 | +44 (0)330 179 8687 | info@idiligestates.com Local 28, Edificio D, Centro de Negocios Puerta