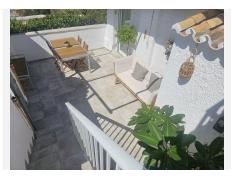

#### Calypso

REF# R4807174 439.000 €

| BEDS | BATHS | BUILT | PLOT  | TERRACE |
|------|-------|-------|-------|---------|
| 3    | 3     | 70 m² | 93 m² | 23 m²   |

We have an absolutely amazing property to offer. Set in a beautiful little traditional Spanish style complex located in Calypso minutes away on foot to bars, restaurants, shops and the beach. The Complex comprises of all one story townhouses set amongst a very well established garden and a community pool. This detached property has been completely renovated to an exceptional level and this also reflects in the furnishings. Both bedrooms have fitted wardrobes and both bathrooms have walk in showers. There is a separate fully fitted and renovated kitchen, a lounge diner with large windows giving you plenty of light and views over the garden and pool, a separate utility room and a small storage room. Upon entry to the house there is an internal terrace and also stairs leading up to the roof terrace giving you wonderful views of the sea and the surrounding area. There is also a completely separate one bedroom apartment at the back of the property, again fully renovated. This could provide an added income through holiday lets or a long term rental. The house also comes with a garage which has also been fitted out with high storage areas for items such as beach chairs, umberellas etc. The property needs to be seen to capture the delight of this lovely little complex and given the added bonus of a total renovation, an additional apartment, a garage and its proximity to the beach we believe this house will not be on the market for very long. +34 951 123 083 | +44 (0)330 179 8687 | info@idiligestates.com Local 28, Edificio D, Centro de Negocios Puerta