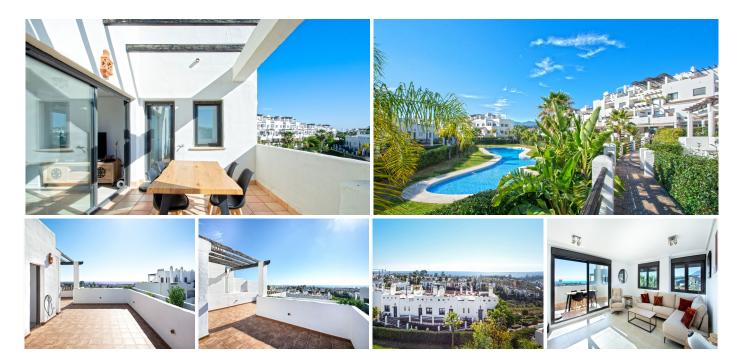

#### Estepona

REF# R4967893 495.000 €

| BEDS | BATHS | BUILT  | TERRACE            |
|------|-------|--------|--------------------|
| 2    | 2     | 110 m² | 110 m <sup>2</sup> |

LUXURIOUS DUPLEX PENTHOUSE WITH PANORAMIC VIEWS IN SELWO, ESTEPONA Welcome to this stunning duplex penthouse nestled in the tranquil neighborhood of Selwo, Estepona, offering the epitome of modern luxury living. As you step into this spacious penthouse, you're greeted by an ambiance of elegance and comfort. Boasting two generously sized bedrooms and two exquisitely designed bathrooms, including a lavish en suite bathroom adjoined to the master bedroom, this residence is designed to cater to your every need. The heart of the home is the expansive living room, bathed in natural light and adorned with panoramic views of the sea and majestic mountains. Step outside onto the vast private terrace, where you can bask in the beauty of the lush communal gardens below and admire the tranquil vistas of the surrounding landscape. Prepare culinary delights in the fully equipped kitchen, complete with modern appliances and ample storage space. Convenience is key, with underground parking and a storage unit included in the package, ensuring a hassle-free lifestyle. Experience unparalleled brightness throughout the day, thanks to the west orientation of this remarkable apartment, offering abundant sunshine from dawn till dusk. Indulge in the lavish amenities of the development, including a sprawling communal swimming pool surrounded by lush tropical gardens, complete with a convenient dressing area for your comfort. Meander +34 951 123 083 +44 (0)330 179 8687 info@idiligestates.com