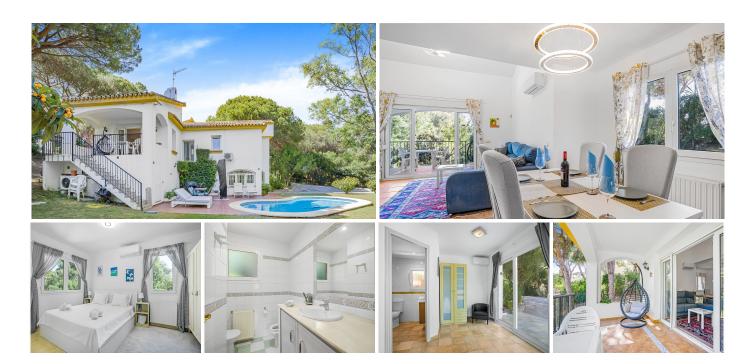

## BEAUTIFUL PRIVATE VILLA CLOSE TO BEACH AND AMENITIES IN CALAHONDA

REF# R4955365 1.100.000 €

| BEDS | BATHS | BUILT  | PLOT    |
|------|-------|--------|---------|
| 3    | 2.5   | 220 m² | 1308 m² |

LOCATION, LOCATION Rare opportunity to have your house in one of the best locations in Calahonda. Beautiful private villa, with walking distance to all amenities and the beach. Located in very quiet area surrounded with maturated plants. There is a parking space up to four cars. This charming property, with private garden and swimming pool is spread over two floors. Entering the property, we will find a large and bright living room with a fireplace. On the entry level is dining area, and a fully equipped kitchen, also are two double bedrooms, shower room and guest toilet. From the lounge is direct access to a terrace with stairs down to the big garden with fruits trees. On the lower ground floor, there is very large ensuite master bedroom with shower room with toilet and great views for the garden and pool. There is also a storage room and fully equipped laundry room. House is very bright full of natural light. The villa has air conditioning cold and hot. Pool is equipped with a salt water PH controlled, heating system and is made an installation to cover the pool. In the lovely and huge garden is a BBQ area ideal for parties or just for relax. This amazing house with large land and location make possible to get your dream home. The plot is large enough to allow to build another house. Do not miss this opportunity, a property like this is rare on the market!