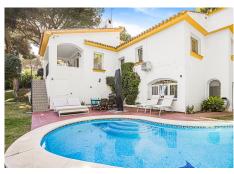

LOCATION, LOCATION Rare opportunity to have your house in one of the best locations in Calahonda. Beautiful private villa, with walking distance to all amenities and the beach. Located in very quiet area surrounded with maturated plants. There is a parking space up to four cars. This charming property, with private garden and swimming pool is spread over two floors. Entering the property, we will find a large and bright living room with a fireplace. On the entry level is dining area, and a fully equipped kitchen, also are two double bedrooms, shower room and guest toilet. From the lounge is direct access to a terrace with stairs down to the big garden with fruits trees. On the lower ground floor, there is very large ensuite master bedroom with shower room with toilet and great views for the garden and pool. There is also a storage room and fully equipped laundry room. House is very bright full of natural light. The villa has air conditioning cold and hot. Pool is equipped with a salt water PH controlled, heating system and is made an installation to cover the pool. In the lovely and huge garden is a BBQ area ideal for parties or just for relax. This amazing house with large land and location make possible to get your dream home. The plot is large enough to allow to build another house. Do not miss this opportunity, a property like this is rare on the market!