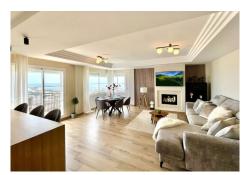

NEWLY RENOVATED SEMI DETACHED VILLA - PANORAMIC SEAVIEWS OPEN VIEWS - NO COMMUNITY FEES! Are you looking for a turn key ready villa with a modern & classy finish? Look no further... Semi-detached house with breathtaking seaviews from every room and floors, located in the upper area of Riviera del Sol, approximately 10 minutes by car from the beach and amenities. The whole Riviera can be seen from the pool area or the balcony. Only 14 villas on this road, witch is privately used only by the owners and the guests. So it is perfect location for those who like the privacy and tranquility. Right above there is hills for those who like exploring and hiking. Good communication with AP 7, only 20 minutes to Marbella. Only 10 minutes drive to vibrant La Cala, great for shopping and dining out. This beautiful villa is completely renovated, it has under floor heating in the living room and high end finishes, it consists of a magnificent living-dining room with a fully equipped American kitchen, easy access to the terrace, 2 of the bedrooms has en-suite bathrooms on the first floor and two other bedrooms share 1 bathroom in the hallway on the lower level. All bathrooms have underfloor heating. The kitchen and the living accesses a terrace on the upper level. On the lower level is a terrace to the private pool & garden. Garage for more than one car, storage room on the garage level, good size private pool and easy to maintain garden. Great investment as +34 951 123 083 | +44 (0)330 179 8687 | info@idiliqestates.com Local 28, Edificio D, Centro de Negocios Puerta

de Banús, N-340, Km 175, 29660 Nueva Andlaucia

a holiday rental or can be used as private home. VIEWINGS ARE HIGHLY RECOMENDED! Semi-Detached House, Riviera del Sol, Costa del Sol. 4 Bedrooms, 3 Bathrooms, Built 186 m². Setting: Close To Golf, Close To Sea, Close To Town, Close To Schools, Urbanisation. Orientation: East, South East, South. Condition: Excellent. Pool: Private. Climate Control: Air Conditioning, Hot A/C, Cold A/C, Fireplace, U/F Heating, U/F/H Bathrooms. Views: Sea, Mountain, Panoramic. Features: Covered Terrace, Fitted Wardrobes, Private Terrace, Satellite TV, WiFi, Storage Room, Utility Room, Ensuite Bathroom, Marble Flooring, Fiber Optic. Furniture: Fully Furnished. Kitchen: Fully Fitted. Garden: Private, Easy Maintenance. Security: Electric Blinds, Entry Phone, Alarm System. Parking: Garage, Covered, More Than One, Private. Utilities: Electricity. Category: Holiday Homes, Luxury, Resale.