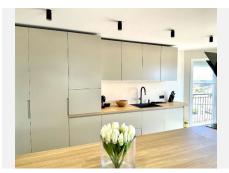

NEWLY RENOVATED SEMI DETACHED VILLA - PANORAMIC SEAVIEWS OPEN VIEWS - NO COMMUNITY FEES! Are you looking for a turn key ready villa with a modern & classy finish? Look no further... Semi-detached house with breathtaking seaviews from every room and floors, located in the upper area of Riviera del Sol, approximately 10 minutes by car from the beach and amenities. The whole Riviera can be seen from the pool area or the balcony. Only 14 villas on this road, witch is privately used only by the owners and the guests. So it is perfect location for those who like the privacy and tranquility. Right above there is hills for those who like exploring and hiking. Good communication with AP 7, only 20 minutes to Marbella. Only 10 minutes drive to vibrant La Cala, great for shopping and dining out. This beautiful villa is completely renovated, it has under floor heating in the living room and high end finishes, it consists of a magnificent living-dining room with a fully equipped American kitchen, easy access to the terrace, 2 of the bedrooms has en-suite bathrooms on the first floor and two other bedrooms share 1 bathroom in the hallway on the lower level. All bathrooms have underfloor heating. The kitchen and the living accesses a terrace on the upper level. On the lower level is a terrace to the private pool & garden. Garage for more than one car, storage room on the garage level, good size private pool and easy to maintain garden. Great investment as +34 951 123 083 | +44 (0)330 179 8687 | info@idiliqestates.com Local 28, Edificio D, Centro de Negocios Puerta

de Banús, N-340, Km 175, 29660 Nueva Andlaucia

a holiday rental or can be used as private home. VIEWINGS ARE HIGHLY RECOMENDED! Semi-Detached House, Riviera del Sol, Costa del Sol. 4 Bedrooms, 3 Bathrooms, Built 186 m². Setting: Close To Golf, Close To Sea, Close To Town, Close To Schools, Urbanisation. Orientation: East, South East, South. Condition: Excellent. Pool: Private. Climate Control: Air Conditioning, Hot A/C, Cold A/C, Fireplace, U/F Heating, U/F/H Bathrooms. Views: Sea, Mountain, Panoramic. Features: Covered Terrace, Fitted Wardrobes, Private Terrace, Satellite TV, WiFi, Storage Room, Utility Room, Ensuite Bathroom, Marble Flooring, Fiber Optic. Furniture: Fully Furnished. Kitchen: Fully Fitted. Garden: Private, Easy Maintenance. Security: Electric Blinds, Entry Phone, Alarm System. Parking: Garage, Covered, More Than One, Private. Utilities: Electricity. Category: Holiday Homes, Luxury, Resale.