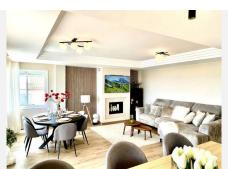

NEWLY RENOVATED SEMI DETACHED VILLA - PANORAMIC SEAVIEWS OPEN VIEWS - NO COMMUNITY FEES! Are you looking for a turn key ready villa with a modern & classy finish? Look no further... Semi-detached house with breathtaking seaviews from every room and floors, located in the upper area of Riviera del Sol, approximately 10 minutes by car from the beach and amenities. The whole Riviera can be seen from the pool area or the balcony. Only 14 villas on this road, witch is privately used only by the owners and the guests. So it is perfect location for those who like the privacy and tranquility. Right above there is hills for those who like exploring and hiking. Good communication with AP 7, only 20 minutes to Marbella. Only 10 minutes drive to vibrant La Cala, great for shopping and dining out. This beautiful villa is completely renovated, it has under floor heating in the living room and high end finishes, it consists of a magnificent living-dining room with a fully equipped American kitchen, easy access to the terrace, 2 of the bedrooms has en-suite bathrooms on the first floor and two other bedrooms share 1 bathroom in the hallway on the lower level. All bathrooms have underfloor heating. The kitchen and the living accesses a terrace on the upper level. On the lower level is a terrace to the private pool & garden. Garage for more than one car, storage room on the garage level, good size private pool and easy to maintain garden. Great investment as +34 951 123 083 | +44 (0)330 179 8687 | info@idiliqestates.com Local 28, Edificio D, Centro de Negocios Puerta

de Banús, N-340, Km 175, 29660 Nueva Andlaucia

a holiday rental or can be used as private home. VIEWINGS ARE HIGHLY RECOMENDED! Semi-Detached House, Riviera del Sol, Costa del Sol. 4 Bedrooms, 3 Bathrooms, Built 186 m². Setting: Close To Golf, Close To Sea, Close To Town, Close To Schools, Urbanisation. Orientation: East, South East, South. Condition: Excellent. Pool: Private. Climate Control: Air Conditioning, Hot A/C, Cold A/C, Fireplace, U/F Heating, U/F/H Bathrooms. Views: Sea, Mountain, Panoramic. Features: Covered Terrace, Fitted Wardrobes, Private Terrace, Satellite TV, WiFi, Storage Room, Utility Room, Ensuite Bathroom, Marble Flooring, Fiber Optic. Furniture: Fully Furnished. Kitchen: Fully Fitted. Garden: Private, Easy Maintenance. Security: Electric Blinds, Entry Phone, Alarm System. Parking: Garage, Covered, More Than One, Private. Utilities: Electricity. Category: Holiday Homes, Luxury, Resale.