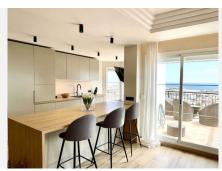

NEWLY RENOVATED SEMI DETACHED VILLA - PANORAMIC SEAVIEWS OPEN VIEWS - NO COMMUNITY FEES! Are you looking for a turn key ready villa with a modern & classy finish? Look no further... Semi-detached house with breathtaking seaviews from every room and floors, located in the upper area of Riviera del Sol, approximately 10 minutes by car from the beach and amenities. The whole Riviera can be seen from the pool area or the balcony. Only 14 villas on this road, witch is privately used only by the owners and the guests. So it is perfect location for those who like the privacy and tranquility. Right above there is hills for those who like exploring and hiking. Good communication with AP 7, only 20 minutes to Marbella. Only 10 minutes drive to vibrant La Cala, great for shopping and dining out. This beautiful villa is completely renovated, it has under floor heating in the living room and high end finishes, it consists of a magnificent living-dining room with a fully equipped American kitchen, easy access to the terrace, 2 of the bedrooms has en-suite bathrooms on the first floor and two other bedrooms share 1 bathroom in the hallway on the lower level. All bathrooms have underfloor heating. The kitchen and the living accesses a terrace on the upper level. On the lower level is a terrace to the private pool & garden. Garage for more than one car, storage room on the garage level, good size private pool and easy to maintain garden. Great investment as +34 951 123 083 | +44 (0)330 179 8687 | info@idiliqestates.com Local 28, Edificio D, Centro de Negocios Puerta

de Banús, N-340, Km 175, 29660 Nueva Andlaucia

a holiday rental or can be used as private home. VIEWINGS ARE HIGHLY RECOMENDED! Semi-Detached House, Riviera del Sol, Costa del Sol. 4 Bedrooms, 3 Bathrooms, Built 186 m². Setting: Close To Golf, Close To Sea, Close To Town, Close To Schools, Urbanisation. Orientation: East, South East, South. Condition: Excellent. Pool: Private. Climate Control: Air Conditioning, Hot A/C, Cold A/C, Fireplace, U/F Heating, U/F/H Bathrooms. Views: Sea, Mountain, Panoramic. Features: Covered Terrace, Fitted Wardrobes, Private Terrace, Satellite TV, WiFi, Storage Room, Utility Room, Ensuite Bathroom, Marble Flooring, Fiber Optic. Furniture: Fully Furnished. Kitchen: Fully Fitted. Garden: Private, Easy Maintenance. Security: Electric Blinds, Entry Phone, Alarm System. Parking: Garage, Covered, More Than One, Private. Utilities: Electricity. Category: Holiday Homes, Luxury, Resale.