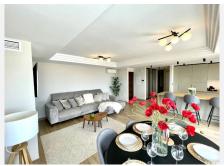

NEWLY RENOVATED SEMI DETACHED VILLA - PANORAMIC SEAVIEWS OPEN VIEWS - NO COMMUNITY FEES! Are you looking for a turn key ready villa with a modern & classy finish? Look no further... Semi-detached house with breathtaking seaviews from every room and floors, located in the upper area of Riviera del Sol, approximately 10 minutes by car from the beach and amenities. The whole Riviera can be seen from the pool area or the balcony. Only 14 villas on this road, witch is privately used only by the owners and the guests. So it is perfect location for those who like the privacy and tranquility. Right above there is hills for those who like exploring and hiking. Good communication with AP 7, only 20 minutes to Marbella. Only 10 minutes drive to vibrant La Cala, great for shopping and dining out. This beautiful villa is completely renovated, it has under floor heating in the living room and high end finishes, it consists of a magnificent living-dining room with a fully equipped American kitchen, easy access to the terrace, 2 of the bedrooms has en-suite bathrooms on the first floor and two other bedrooms share 1 bathroom in the hallway on the lower level. All bathrooms have underfloor heating. The kitchen and the living accesses a terrace on the upper level. On the lower level is a terrace to the private pool & garden. Garage for more than one car, storage room on the garage level, good size private pool and easy to maintain garden. Great investment as +34 951 123 083 | +44 (0)330 179 8687 | info@idiliqestates.com Local 28, Edificio D, Centro de Negocios Puerta

de Banús, N-340, Km 175, 29660 Nueva Andlaucia

a holiday rental or can be used as private home. VIEWINGS ARE HIGHLY RECOMENDED! Semi-Detached House, Riviera del Sol, Costa del Sol. 4 Bedrooms, 3 Bathrooms, Built 186 m². Setting: Close To Golf, Close To Sea, Close To Town, Close To Schools, Urbanisation. Orientation: East, South East, South. Condition: Excellent. Pool: Private. Climate Control: Air Conditioning, Hot A/C, Cold A/C, Fireplace, U/F Heating, U/F/H Bathrooms. Views: Sea, Mountain, Panoramic. Features: Covered Terrace, Fitted Wardrobes, Private Terrace, Satellite TV, WiFi, Storage Room, Utility Room, Ensuite Bathroom, Marble Flooring, Fiber Optic. Furniture: Fully Furnished. Kitchen: Fully Fitted. Garden: Private, Easy Maintenance. Security: Electric Blinds, Entry Phone, Alarm System. Parking: Garage, Covered, More Than One, Private. Utilities: Electricity. Category: Holiday Homes, Luxury, Resale.