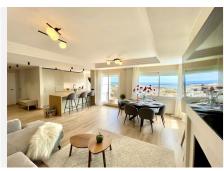

NEWLY RENOVATED SEMI DETACHED VILLA - PANORAMIC SEAVIEWS OPEN VIEWS - NO COMMUNITY FEES! Are you looking for a turn key ready villa with a modern & classy finish? Look no further... Semi-detached house with breathtaking seaviews from every room and floors, located in the upper area of Riviera del Sol, approximately 10 minutes by car from the beach and amenities. The whole Riviera can be seen from the pool area or the balcony. Only 14 villas on this road, witch is privately used only by the owners and the guests. So it is perfect location for those who like the privacy and tranquility. Right above there is hills for those who like exploring and hiking. Good communication with AP 7, only 20 minutes to Marbella. Only 10 minutes drive to vibrant La Cala, great for shopping and dining out. This beautiful villa is completely renovated, it has under floor heating in the living room and high end finishes, it consists of a magnificent living-dining room with a fully equipped American kitchen, easy access to the terrace, 2 of the bedrooms has en-suite bathrooms on the first floor and two other bedrooms share 1 bathroom in the hallway on the lower level. All bathrooms have underfloor heating. The kitchen and the living accesses a terrace on the upper level. On the lower level is a terrace to the private pool & garden. Garage for more than one car, storage room on the garage level, good size private pool and easy to maintain garden. Great investment as +34 951 123 083 | +44 (0)330 179 8687 | info@idiliqestates.com Local 28, Edificio D, Centro de Negocios Puerta

de Banús, N-340, Km 175, 29660 Nueva Andlaucia

a holiday rental or can be used as private home. VIEWINGS ARE HIGHLY RECOMENDED! Semi-Detached House, Riviera del Sol, Costa del Sol. 4 Bedrooms, 3 Bathrooms, Built 186 m². Setting: Close To Golf, Close To Sea, Close To Town, Close To Schools, Urbanisation. Orientation: East, South East, South. Condition: Excellent. Pool: Private. Climate Control: Air Conditioning, Hot A/C, Cold A/C, Fireplace, U/F Heating, U/F/H Bathrooms. Views: Sea, Mountain, Panoramic. Features: Covered Terrace, Fitted Wardrobes, Private Terrace, Satellite TV, WiFi, Storage Room, Utility Room, Ensuite Bathroom, Marble Flooring, Fiber Optic. Furniture: Fully Furnished. Kitchen: Fully Fitted. Garden: Private, Easy Maintenance. Security: Electric Blinds, Entry Phone, Alarm System. Parking: Garage, Covered, More Than One, Private. Utilities: Electricity. Category: Holiday Homes, Luxury, Resale.