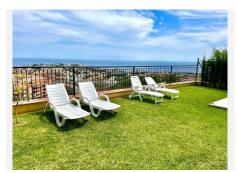

## NEWLY RENOVATED SEMI-DETACHED VILLA WITH PANORAMIC SEA VIEWS IN RIVIERA

Riviera del Sol

REF# R4754479 795.500 €

| BEDS | BATHS | BUILT  | PLOT               |
|------|-------|--------|--------------------|
| 4    | 3     | 186 m² | 500 m <sup>2</sup> |

NEWLY RENOVATED SEMI DETACHED VILLA - PANORAMIC SEAVIEWS OPEN VIEWS - NO COMMUNITY FEES! Are you looking for a turn key ready villa with a modern & classy finish? Look no further... Semi-detached house with breathtaking seaviews from every room and floors, located in the upper area of Riviera del Sol, approximately 10 minutes by car from the beach and amenities. The whole Riviera can be seen from the pool area or the balcony. Only 14 villas on this road, witch is privately used only by the owners and the guests. So it is perfect location for those who like the privacy and tranquility. Right above there is hills for those who like exploring and hiking. Good communication with AP 7, only 20 minutes to Marbella. Only 10 minutes drive to vibrant La Cala, great for shopping and dining out. This beautiful villa is completely renovated, it has under floor heating in the living room and high end finishes, it consists of a magnificent living-dining room with a fully equipped American kitchen, easy access to the terrace, 2 of the bedrooms has en-suite bathrooms on the first floor and two other bedrooms share 1 bathroom in the hallway on the lower level. All bathrooms have underfloor heating. The kitchen and the living accesses a terrace on the upper level. On the lower level is a terrace to the private pool & garden. Garage for more than one car, storage room on the garage level, good size private pool and easy to maintain garden. Great investment as +34 951 123 083 | +44 (0)330 179 8687 | info@idiliqestates.com Local 28, Edificio D, Centro de Negocios Puerta

de Banús, N-340, Km 175, 29660 Nueva Andlaucia

a holiday rental or can be used as private home. VIEWINGS ARE HIGHLY RECOMENDED! Semi-Detached House, Riviera del Sol, Costa del Sol. 4 Bedrooms, 3 Bathrooms, Built 186 m². Setting: Close To Golf, Close To Sea, Close To Town, Close To Schools, Urbanisation. Orientation: East, South East, South. Condition: Excellent. Pool: Private. Climate Control: Air Conditioning, Hot A/C, Cold A/C, Fireplace, U/F Heating, U/F/H Bathrooms. Views: Sea, Mountain, Panoramic. Features: Covered Terrace, Fitted Wardrobes, Private Terrace, Satellite TV, WiFi, Storage Room, Utility Room, Ensuite Bathroom, Marble Flooring, Fiber Optic. Furniture: Fully Furnished. Kitchen: Fully Fitted. Garden: Private, Easy Maintenance. Security: Electric Blinds, Entry Phone, Alarm System. Parking: Garage, Covered, More Than One, Private. Utilities: Electricity. Category: Holiday Homes, Luxury, Resale.