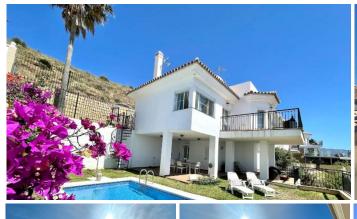

## NEWLY RENOVATED SEMI-DETACHED VILLA WITH PANORAMIC SEA VIEWS IN RIVIERA

Riviera del Sol

REF# R4754479 795.500 €

| BEDS | BATHS | BUILT  | PLOT               |
|------|-------|--------|--------------------|
| 4    | 3     | 186 m² | 500 m <sup>2</sup> |

NEWLY RENOVATED SEMI DETACHED VILLA - PANORAMIC SEAVIEWS OPEN VIEWS - NO COMMUNITY FEES! Are you looking for a turn key ready villa with a modern & classy finish? Look no further... Semi-detached house with breathtaking seaviews from every room and floors, located in the upper area of Riviera del Sol, approximately 10 minutes by car from the beach and amenities. The whole Riviera can be seen from the pool area or the balcony. Only 14 villas on this road, witch is privately used only by the owners and the guests. So it is perfect location for those who like the privacy and tranquility. Right above there is hills for those who like exploring and hiking. Good communication with AP 7, only 20 minutes to Marbella. Only 10 minutes drive to vibrant La Cala, great for shopping and dining out. This beautiful villa is completely renovated, it has under floor heating in the living room and high end finishes, it consists of a magnificent living-dining room with a fully equipped American kitchen, easy access to the terrace, 2 of the bedrooms has en-suite bathrooms on the first floor and two other bedrooms share 1 bathroom in the hallway on the lower level. All bathrooms have underfloor heating. The kitchen and the living accesses a terrace on the upper level. On the lower level is a terrace to the private pool & garden. Garage for more than one car, storage room on the garage level, good size private pool and easy to maintain garden. Great investment as +34 951 123 083 | +44 (0)330 179 8687 | info@idiliqestates.com Local 28, Edificio D, Centro de Negocios Puerta

de Banús, N-340, Km 175, 29660 Nueva Andlaucia

a holiday rental or can be used as private home. VIEWINGS ARE HIGHLY RECOMENDED! Semi-Detached House, Riviera del Sol, Costa del Sol. 4 Bedrooms, 3 Bathrooms, Built 186 m². Setting: Close To Golf, Close To Sea, Close To Town, Close To Schools, Urbanisation. Orientation: East, South East, South. Condition: Excellent. Pool: Private. Climate Control: Air Conditioning, Hot A/C, Cold A/C, Fireplace, U/F Heating, U/F/H Bathrooms. Views: Sea, Mountain, Panoramic. Features: Covered Terrace, Fitted Wardrobes, Private Terrace, Satellite TV, WiFi, Storage Room, Utility Room, Ensuite Bathroom, Marble Flooring, Fiber Optic. Furniture: Fully Furnished. Kitchen: Fully Fitted. Garden: Private, Easy Maintenance. Security: Electric Blinds, Entry Phone, Alarm System. Parking: Garage, Covered, More Than One, Private. Utilities: Electricity. Category: Holiday Homes, Luxury, Resale.