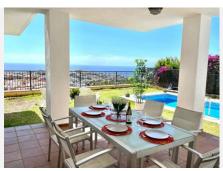

## NEWLY RENOVATED SEMI-DETACHED VILLA WITH PANORAMIC SEA VIEWS IN RIVIERA

Riviera del Sol

REF# R4754479 795.500 €

| BEDS | BATHS | BUILT  | PLOT               |
|------|-------|--------|--------------------|
| 4    | 3     | 186 m² | 500 m <sup>2</sup> |

NEWLY RENOVATED SEMI DETACHED VILLA - PANORAMIC SEAVIEWS OPEN VIEWS - NO COMMUNITY FEES! Are you looking for a turn key ready villa with a modern & classy finish? Look no further... Semi-detached house with breathtaking seaviews from every room and floors, located in the upper area of Riviera del Sol, approximately 10 minutes by car from the beach and amenities. The whole Riviera can be seen from the pool area or the balcony. Only 14 villas on this road, witch is privately used only by the owners and the guests. So it is perfect location for those who like the privacy and tranquility. Right above there is hills for those who like exploring and hiking. Good communication with AP 7, only 20 minutes to Marbella. Only 10 minutes drive to vibrant La Cala, great for shopping and dining out. This beautiful villa is completely renovated, it has under floor heating in the living room and high end finishes, it consists of a magnificent living-dining room with a fully equipped American kitchen, easy access to the terrace, 2 of the bedrooms has en-suite bathrooms on the first floor and two other bedrooms share 1 bathroom in the hallway on the lower level. All bathrooms have underfloor heating. The kitchen and the living accesses a terrace on the upper level. On the lower level is a terrace to the private pool & garden. Garage for more than one car, storage room on the garage level, good size private pool and easy to maintain garden. Great investment as +34 951 123 083 | +44 (0)330 179 8687 | info@idiliqestates.com Local 28, Edificio D, Centro de Negocios Puerta

de Banús, N-340, Km 175, 29660 Nueva Andlaucia

a holiday rental or can be used as private home. VIEWINGS ARE HIGHLY RECOMENDED! Semi-Detached House, Riviera del Sol, Costa del Sol. 4 Bedrooms, 3 Bathrooms, Built 186 m². Setting: Close To Golf, Close To Sea, Close To Town, Close To Schools, Urbanisation. Orientation: East, South East, South. Condition: Excellent. Pool: Private. Climate Control: Air Conditioning, Hot A/C, Cold A/C, Fireplace, U/F Heating, U/F/H Bathrooms. Views: Sea, Mountain, Panoramic. Features: Covered Terrace, Fitted Wardrobes, Private Terrace, Satellite TV, WiFi, Storage Room, Utility Room, Ensuite Bathroom, Marble Flooring, Fiber Optic. Furniture: Fully Furnished. Kitchen: Fully Fitted. Garden: Private, Easy Maintenance. Security: Electric Blinds, Entry Phone, Alarm System. Parking: Garage, Covered, More Than One, Private. Utilities: Electricity. Category: Holiday Homes, Luxury, Resale.