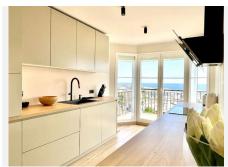

NEWLY RENOVATED SEMI DETACHED VILLA - PANORAMIC SEAVIEWS OPEN VIEWS - NO COMMUNITY FEES! Are you looking for a turn key ready villa with a modern & classy finish? Look no further... Semi-detached house with breathtaking seaviews from every room and floors, located in the upper area of Riviera del Sol, approximately 10 minutes by car from the beach and amenities. The whole Riviera can be seen from the pool area or the balcony. Only 14 villas on this road, witch is privately used only by the owners and the guests. So it is perfect location for those who like the privacy and tranquility. Right above there is hills for those who like exploring and hiking. Good communication with AP 7, only 20 minutes to Marbella. Only 10 minutes drive to vibrant La Cala, great for shopping and dining out. This beautiful villa is completely renovated, it has under floor heating in the living room and high end finishes, it consists of a magnificent living-dining room with a fully equipped American kitchen, easy access to the terrace, 2 of the bedrooms has en-suite bathrooms on the first floor and two other bedrooms share 1 bathroom in the hallway on the lower level. All bathrooms have underfloor heating. The kitchen and the living accesses a terrace on the upper level. On the lower level is a terrace to the private pool & garden. Garage for more than one car, storage room on the garage level, good size private pool and easy to maintain garden. Great investment as +34 951 123 083 | +44 (0)330 179 8687 | info@idiliqestates.com Local 28, Edificio D, Centro de Negocios Puerta

de Banús, N-340, Km 175, 29660 Nueva Andlaucia

a holiday rental or can be used as private home. VIEWINGS ARE HIGHLY RECOMENDED! Semi-Detached House, Riviera del Sol, Costa del Sol. 4 Bedrooms, 3 Bathrooms, Built 186 m². Setting: Close To Golf, Close To Sea, Close To Town, Close To Schools, Urbanisation. Orientation: East, South East, South. Condition: Excellent. Pool: Private. Climate Control: Air Conditioning, Hot A/C, Cold A/C, Fireplace, U/F Heating, U/F/H Bathrooms. Views: Sea, Mountain, Panoramic. Features: Covered Terrace, Fitted Wardrobes, Private Terrace, Satellite TV, WiFi, Storage Room, Utility Room, Ensuite Bathroom, Marble Flooring, Fiber Optic. Furniture: Fully Furnished. Kitchen: Fully Fitted. Garden: Private, Easy Maintenance. Security: Electric Blinds, Entry Phone, Alarm System. Parking: Garage, Covered, More Than One, Private. Utilities: Electricity. Category: Holiday Homes, Luxury, Resale.