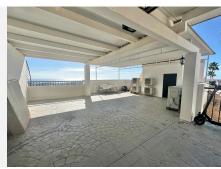

## NEWLY RENOVATED SEMI-DETACHED VILLA WITH PANORAMIC SEA VIEWS IN RIVIERA

Riviera del Sol

REF# R4754479 795.500 €

| BEDS | BATHS | BUILT  | PLOT               |
|------|-------|--------|--------------------|
| 4    | 3     | 186 m² | 500 m <sup>2</sup> |

NEWLY RENOVATED SEMI DETACHED VILLA - PANORAMIC SEAVIEWS OPEN VIEWS - NO COMMUNITY FEES! Are you looking for a turn key ready villa with a modern & classy finish? Look no further... Semi-detached house with breathtaking seaviews from every room and floors, located in the upper area of Riviera del Sol, approximately 10 minutes by car from the beach and amenities. The whole Riviera can be seen from the pool area or the balcony. Only 14 villas on this road, witch is privately used only by the owners and the guests. So it is perfect location for those who like the privacy and tranquility. Right above there is hills for those who like exploring and hiking. Good communication with AP 7, only 20 minutes to Marbella. Only 10 minutes drive to vibrant La Cala, great for shopping and dining out. This beautiful villa is completely renovated, it has under floor heating in the living room and high end finishes, it consists of a magnificent living-dining room with a fully equipped American kitchen, easy access to the terrace, 2 of the bedrooms has en-suite bathrooms on the first floor and two other bedrooms share 1 bathroom in the hallway on the lower level. All bathrooms have underfloor heating. The kitchen and the living accesses a terrace on the upper level. On the lower level is a terrace to the private pool & garden. Garage for more than one car, storage room on the garage level, good size private pool and easy to maintain garden. Great investment as +34 951 123 083 | +44 (0)330 179 8687 | info@idiliqestates.com Local 28, Edificio D, Centro de Negocios Puerta

de Banús, N-340, Km 175, 29660 Nueva Andlaucia

a holiday rental or can be used as private home. VIEWINGS ARE HIGHLY RECOMENDED! Semi-Detached House, Riviera del Sol, Costa del Sol. 4 Bedrooms, 3 Bathrooms, Built 186 m². Setting: Close To Golf, Close To Sea, Close To Town, Close To Schools, Urbanisation. Orientation: East, South East, South. Condition: Excellent. Pool: Private. Climate Control: Air Conditioning, Hot A/C, Cold A/C, Fireplace, U/F Heating, U/F/H Bathrooms. Views: Sea, Mountain, Panoramic. Features: Covered Terrace, Fitted Wardrobes, Private Terrace, Satellite TV, WiFi, Storage Room, Utility Room, Ensuite Bathroom, Marble Flooring, Fiber Optic. Furniture: Fully Furnished. Kitchen: Fully Fitted. Garden: Private, Easy Maintenance. Security: Electric Blinds, Entry Phone, Alarm System. Parking: Garage, Covered, More Than One, Private. Utilities: Electricity. Category: Holiday Homes, Luxury, Resale.