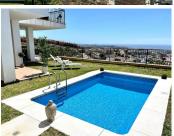

NEWLY RENOVATED SEMI DETACHED VILLA - PANORAMIC SEAVIEWS OPEN VIEWS - NO COMMUNITY FEES! Are you looking for a turn key ready villa with a modern & classy finish? Look no further... Semi-detached house with breathtaking seaviews from every room and floors, located in the upper area of Riviera del Sol, approximately 10 minutes by car from the beach and amenities. The whole Riviera can be seen from the pool area or the balcony. Only 14 villas on this road, witch is privately used only by the owners and the guests. So it is perfect location for those who like the privacy and tranquility. Right above there is hills for those who like exploring and hiking. Good communication with AP 7, only 20 minutes to Marbella. Only 10 minutes drive to vibrant La Cala, great for shopping and dining out. This beautiful villa is completely renovated, it has under floor heating in the living room and high end finishes, it consists of a magnificent living-dining room with a fully equipped American kitchen, easy access to the terrace, 2 of the bedrooms has en-suite bathrooms on the first floor and two other bedrooms share 1 bathroom in the hallway on the lower level. All bathrooms have underfloor heating. The kitchen and the living accesses a terrace on the upper level. On the lower level is a terrace to the private pool & garden. Garage for more than one car, storage room on the garage level, good size private pool and easy to maintain garden. Great investment as +34 951 123 083 | +44 (0)330 179 8687 | info@idiliqestates.com Local 28, Edificio D, Centro de Negocios Puerta

de Banús, N-340, Km 175, 29660 Nueva Andlaucia

a holiday rental or can be used as private home. VIEWINGS ARE HIGHLY RECOMENDED! Semi-Detached House, Riviera del Sol, Costa del Sol. 4 Bedrooms, 3 Bathrooms, Built 186 m². Setting: Close To Golf, Close To Sea, Close To Town, Close To Schools, Urbanisation. Orientation: East, South East, South. Condition: Excellent. Pool: Private. Climate Control: Air Conditioning, Hot A/C, Cold A/C, Fireplace, U/F Heating, U/F/H Bathrooms. Views: Sea, Mountain, Panoramic. Features: Covered Terrace, Fitted Wardrobes, Private Terrace, Satellite TV, WiFi, Storage Room, Utility Room, Ensuite Bathroom, Marble Flooring, Fiber Optic. Furniture: Fully Furnished. Kitchen: Fully Fitted. Garden: Private, Easy Maintenance. Security: Electric Blinds, Entry Phone, Alarm System. Parking: Garage, Covered, More Than One, Private. Utilities: Electricity. Category: Holiday Homes, Luxury, Resale.