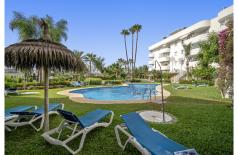

## The Golden Mile

REF# R4791730 750.000 €

| BEDS | BATHS | BUILT  | TERRACE |
|------|-------|--------|---------|
| 3    | 2     | 153 m² | 33 m²   |

Spacious three bedroom, southwest facing ground floor apartment in the well-known and gated community Marbella Real. A prestigious gated community with well-kept tropical gardens, a children's playground, five communal swimming pools, gymnasium, sauna, paddle courts and located a stone throw from the beach and local amenities. The property has an open living and dining area with access to a lovely terrace with direct access to the garden and swimming pool; a fully equipped kitchen with access to a large rear terrace which has the possibility to be enclosed; master bedroom with en suite bathroom and access to the terrace; two guest bedrooms; and a guest bathroom. Other features include fitted wardrobes, shutters on the windows, a parking space and a storeroom.