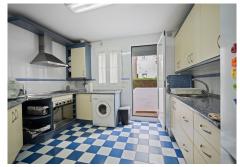

## The Golden Mile

REF# R4791730 750.000 €

| BEDS | BATHS | BUILT  | TERRACE |
|------|-------|--------|---------|
| 3    | 2     | 153 m² | 33 m²   |

Spacious three bedroom, southwest facing ground floor apartment in the well-known and gated community Marbella Real. A prestigious gated community with well-kept tropical gardens, a children's playground, five communal swimming pools, gymnasium, sauna, paddle courts and located a stone throw from the beach and local amenities. The property has an open living and dining area with access to a lovely terrace with direct access to the garden and swimming pool; a fully equipped kitchen with access to a large rear terrace which has the possibility to be enclosed; master bedroom with en suite bathroom and access to the terrace; two guest bedrooms; and a guest bathroom. Other features include fitted wardrobes, shutters on the windows, a parking space and a storeroom.