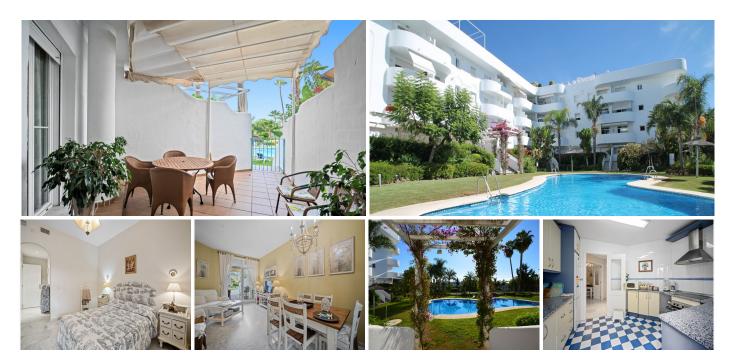

## The Golden Mile

REF# R4791730 750.000 €

| BEDS | BATHS | BUILT  | TERRACE |
|------|-------|--------|---------|
| 3    | 2     | 153 m² | 33 m²   |

Spacious three bedroom, southwest facing ground floor apartment in the well-known and gated community Marbella Real. A prestigious gated community with well-kept tropical gardens, a children's playground, five communal swimming pools, gymnasium, sauna, paddle courts and located a stone throw from the beach and local amenities. The property has an open living and dining area with access to a lovely terrace with direct access to the garden and swimming pool; a fully equipped kitchen with access to a large rear terrace which has the possibility to be enclosed; master bedroom with en suite bathroom and access to the terrace; two guest bedrooms; and a guest bathroom. Other features include fitted wardrobes, shutters on the windows, a parking space and a storeroom.