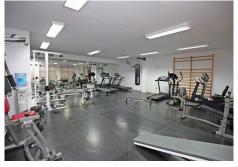

## The Golden Mile

REF# R4791730 750.000 €

| BEDS | BATHS | BUILT  | TERRACE |
|------|-------|--------|---------|
| 3    | 2     | 153 m² | 33 m²   |

Spacious three bedroom, southwest facing ground floor apartment in the well-known and gated community Marbella Real. A prestigious gated community with well-kept tropical gardens, a children's playground, five communal swimming pools, gymnasium, sauna, paddle courts and located a stone throw from the beach and local amenities. The property has an open living and dining area with access to a lovely terrace with direct access to the garden and swimming pool; a fully equipped kitchen with access to a large rear terrace which has the possibility to be enclosed; master bedroom with en suite bathroom and access to the terrace; two guest bedrooms; and a guest bathroom. Other features include fitted wardrobes, shutters on the windows, a parking space and a storeroom.