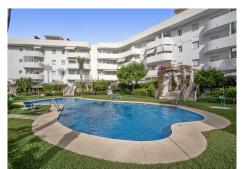

## The Golden Mile

REF# R4791730 750.000 €

| BEDS | BATHS | BUILT  | TERRACE |
|------|-------|--------|---------|
| 3    | 2     | 153 m² | 33 m²   |

Spacious three bedroom, southwest facing ground floor apartment in the well-known and gated community Marbella Real. A prestigious gated community with well-kept tropical gardens, a children's playground, five communal swimming pools, gymnasium, sauna, paddle courts and located a stone throw from the beach and local amenities. The property has an open living and dining area with access to a lovely terrace with direct access to the garden and swimming pool; a fully equipped kitchen with access to a large rear terrace which has the possibility to be enclosed; master bedroom with en suite bathroom and access to the terrace; two guest bedrooms; and a guest bathroom. Other features include fitted wardrobes, shutters on the windows, a parking space and a storeroom.