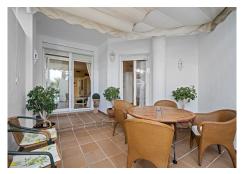

## The Golden Mile

REF# R4791730 750.000 €

| BEDS | BATHS | BUILT  | TERRACE |
|------|-------|--------|---------|
| 3    | 2     | 153 m² | 33 m²   |

Spacious three bedroom, southwest facing ground floor apartment in the well-known and gated community Marbella Real. A prestigious gated community with well-kept tropical gardens, a children's playground, five communal swimming pools, gymnasium, sauna, paddle courts and located a stone throw from the beach and local amenities. The property has an open living and dining area with access to a lovely terrace with direct access to the garden and swimming pool; a fully equipped kitchen with access to a large rear terrace which has the possibility to be enclosed; master bedroom with en suite bathroom and access to the terrace; two guest bedrooms; and a guest bathroom. Other features include fitted wardrobes, shutters on the windows, a parking space and a storeroom.