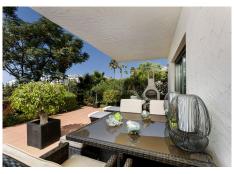

Luxurious three bedroom, south facing corner apartment in the sought after complex La Azalia, in Benahavis with stunning sea and golf views. The community has 24hr security, beautifully maintained gardens and two swimming pools; as well as being just a five minute drive to San Pedro Town and a short walk to the small village of La Heredia. The apartment has an open plan living and dining area with French doors leading out to the private sunny terrace; fully fitted kitchen with breakfast area; master suite with a walk-in wardrobe and direct access to the terrace; a guest suite; and guest bedroom and bathroom. All the bathrooms have recently been upgraded and have under floor heating. Other features include an alarm system, air-conditioning, two underground parkings and a large storage room.