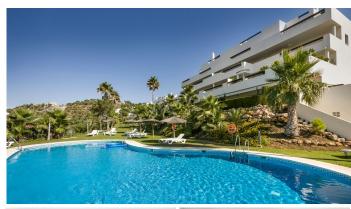

Luxurious three bedroom, south facing corner apartment in the sought after complex La Azalia, in Benahavis with stunning sea and golf views. The community has 24hr security, beautifully maintained gardens and two swimming pools; as well as being just a five minute drive to San Pedro Town and a short walk to the small village of La Heredia. The apartment has an open plan living and dining area with French doors leading out to the private sunny terrace; fully fitted kitchen with breakfast area; master suite with a walk-in wardrobe and direct access to the terrace; a guest suite; and guest bedroom and bathroom. All the bathrooms have recently been upgraded and have under floor heating. Other features include an alarm system, air-conditioning, two underground parkings and a large storage room.