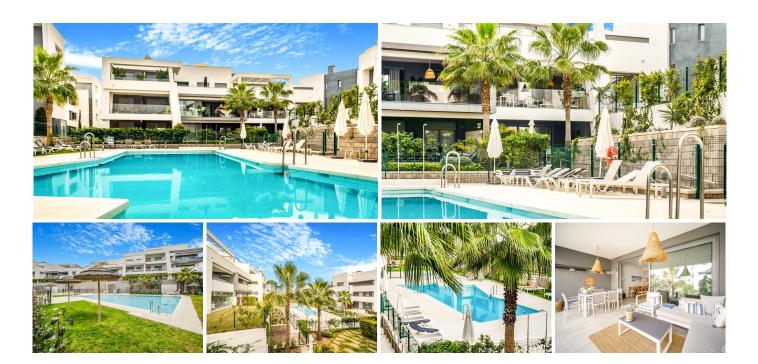

## NEW MODERN 3-BEDROOM APARTMENT IN NEW **GOLDEN MILE**

REF# R4677454 535,000 €

| BEDS | BATHS | BUILT  | TERRACE |
|------|-------|--------|---------|
| 3    | 2     | 119 m² | 28 m²   |

New modern 3-bedroom apartment Vanian Gardens. Vanian Gardens is located on the "New Golden Mile" one of the preferred residential areas of the Costa del Sol – just 5 minutes from Estepona and 10 minutes from Puerto Banús and Marbella. This unique apartment offers the ideal combination of luxury and Mediterranean lifestyle in one of the best residential areas of the Costa del Sol. The project offers 2 large swimming pools and a professional gym. The apartment features an open plan kitchen integrated into the main living area with high ceiling window doors opening on to the spacious terrace, with beautiful views over the landscaped gardens and the pool. There is cold & warm air conditioning in every room and high-speed internet. There are 3 spacious bedrooms, with 2 bathrooms of which the main bathroom is en suite. Top quality finishes adapted to the natural environment, energy efficient home that is both modern and elegant in design taking full advantage of the natural light. The price includes a garage and storeroom and furniture. Surrounded by picturesque natural landscapes, wide beaches and renowned golf courses such as the El Paraíso Golf Club, Estepona Golf or the La Resina Golf Club, the residences are the ideal starting point for an active day. Numerous restaurants, shops and leisure facilities as well as schools, kindergartens or hospitals can be reached within a short time. Malaga airport is about 50 minutes away by car. +34 951 123 083 | +44 (0)330 179 8687 | info@idiliqestates.com Local 28, Edificio D, Centro de Negocios Puerta