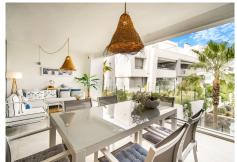

## NEW MODERN 3-BEDROOM APARTMENT IN NEW **GOLDEN MILE**

REF# R4677454 535,000 €

| BEDS | BATHS | BUILT  | TERRACE |
|------|-------|--------|---------|
| 3    | 2     | 119 m² | 28 m²   |

New modern 3-bedroom apartment Vanian Gardens. Vanian Gardens is located on the "New Golden Mile" one of the preferred residential areas of the Costa del Sol – just 5 minutes from Estepona and 10 minutes from Puerto Banús and Marbella. This unique apartment offers the ideal combination of luxury and Mediterranean lifestyle in one of the best residential areas of the Costa del Sol. The project offers 2 large swimming pools and a professional gym. The apartment features an open plan kitchen integrated into the main living area with high ceiling window doors opening on to the spacious terrace, with beautiful views over the landscaped gardens and the pool. There is cold & warm air conditioning in every room and high-speed internet. There are 3 spacious bedrooms, with 2 bathrooms of which the main bathroom is en suite. Top quality finishes adapted to the natural environment, energy efficient home that is both modern and elegant in design taking full advantage of the natural light. The price includes a garage and storeroom and furniture. Surrounded by picturesque natural landscapes, wide beaches and renowned golf courses such as the El Paraíso Golf Club, Estepona Golf or the La Resina Golf Club, the residences are the ideal starting point for an active day. Numerous restaurants, shops and leisure facilities as well as schools, kindergartens or hospitals can be reached within a short time. Malaga airport is about 50 minutes away by car. +34 951 123 083 | +44 (0)330 179 8687 | info@idiliqestates.com Local 28, Edificio D, Centro de Negocios Puerta