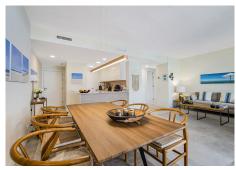

## NEW MODERN 3-BEDROOM APARTMENT IN NEW **GOLDEN MILE**

REF# R4677454 535,000 €

| BEDS | BATHS | BUILT  | TERRACE |
|------|-------|--------|---------|
| 3    | 2     | 119 m² | 28 m²   |

New modern 3-bedroom apartment Vanian Gardens. Vanian Gardens is located on the "New Golden Mile" one of the preferred residential areas of the Costa del Sol – just 5 minutes from Estepona and 10 minutes from Puerto Banús and Marbella. This unique apartment offers the ideal combination of luxury and Mediterranean lifestyle in one of the best residential areas of the Costa del Sol. The project offers 2 large swimming pools and a professional gym. The apartment features an open plan kitchen integrated into the main living area with high ceiling window doors opening on to the spacious terrace, with beautiful views over the landscaped gardens and the pool. There is cold & warm air conditioning in every room and high-speed internet. There are 3 spacious bedrooms, with 2 bathrooms of which the main bathroom is en suite. Top quality finishes adapted to the natural environment, energy efficient home that is both modern and elegant in design taking full advantage of the natural light. The price includes a garage and storeroom and furniture. Surrounded by picturesque natural landscapes, wide beaches and renowned golf courses such as the El Paraíso Golf Club, Estepona Golf or the La Resina Golf Club, the residences are the ideal starting point for an active day. Numerous restaurants, shops and leisure facilities as well as schools, kindergartens or hospitals can be reached within a short time. Malaga airport is about 50 minutes away by car. +34 951 123 083 | +44 (0)330 179 8687 | info@idiliqestates.com Local 28, Edificio D, Centro de Negocios Puerta