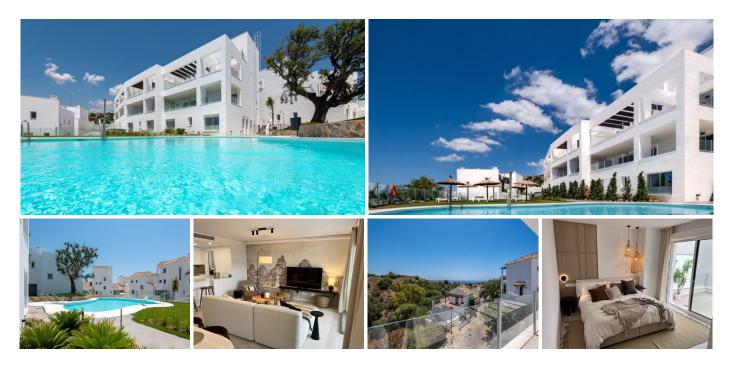

#### Altos de los Monteros

REF# R4957996 650.000 €

| BEDS | BATHS | BUILT  | TERRACE |
|------|-------|--------|---------|
| 3    | 2     | 132 m² | 44 m²   |

LUXURY DUPLEX NEW BUILD FLAT WITH BEAUTIFUL SEA AND MOUNTAIN VIEWS. A new development in Marbella, in the prestigious urbanisation of Altos de los Monteros. Private residence with swimming pool and gym and communal gardens. The flat consists of an open kitchen with integrated kitchen appliances leading to the spacious living room flooded with light, large windows, high quality fittings, centralised air conditioning (hot and cold), high quality lift and large terraces with breath-taking views of the Mediterranean Sea facing south-east and south-west. 3 Spacious bedrooms very tastefully decorated and 2 bathrooms, 1 of which is en suite. The master bedroom has its own spacious sun terrace. Located in a beautiful location overlooking the Mediterranean, designed to enjoy the tranquillity of a beautiful natural environment. Only 5 minutes from Marbella and all kinds of services and amenities. The environment is best summarised as a combination of nature, tranquillity, beauty, a gentle breeze and stunning ocean views. The project is very close to the "Duna Oleander", beaches protected by their high ecological value, and a step away from several golf courses. Ideal flat for those looking for proximity to the city, together with the tranquillity of the natural environment in a privileged climate all year round. The exclusive boutiques and restaurants of neighbouring Puerto Banus means you will live right in the heart of luxury on the Costa del +34 951 123 083 | +44 (0)330 179 8687 | info@idiligestates.com Local 28, Edificio D, Centro de Negocios Puerta