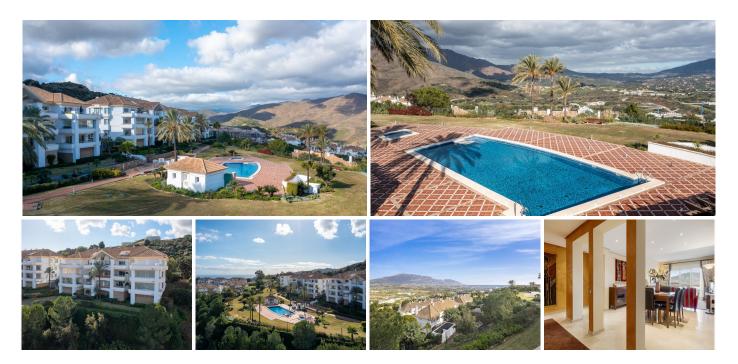

## QUALITY APARTMENT WITH PANORAMIC MOUNTAIN AND GOLF VIEWS IN LA CALA GOLF

## La Cala de Mijas

REF# R4908385 525.000 €

| BEDS | BATHS | BUILT  | PLOT  | TERRACE |
|------|-------|--------|-------|---------|
| 3    | 3     | 161 m² | 50 m² | 32 m²   |

FOR SALE FURNITURE INCLUDED Located in the exclusive area of La Cala Golf (Mijás), this quality apartment with panoramic mountain and golf views located in La Cala Golf Resort with three 18-hole golf courses, Club House, Hotel and Spa, 24-hour security and part of a private urbanization with communal pools and gardens, perfectly integrated into the environment. This spacious apartment consists of entrance hall, living-dining room, fully equipped kitchen and adjacent laundry room, 3 bedrooms, 3 bathrooms. Luxury finishes, marble floors, hot and cold air conditioning, motorized blinds and fully lined wardrobes. Parking space in underground garage, elevator, storage. This is truly the ideal property for clients who want to enjoy a large quality property with top notch amenities and beautiful views in all directions. It is an ideal house to spend your holidays in, to live in permanently and a very good investment if you want to rent it out. This privileged double fairway location sits on one of the three La Cala Golf courses and is just minutes by car from the desirable sandy beaches of the cove of Mijás, Fuengirola, and Marbella. Real Altavista Golf comprises of two gated complexes in La Cala Golf Resort, a 10-minute drive to the north of La Cala de Mijas - a charming village located along one of the most beautiful beaches in Costa del Sol.