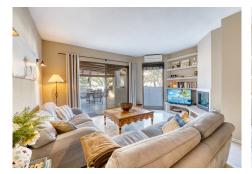

## BEAUTIFUL BEACHSIDE APARTMENT IN MARBELLA PLAYA DORADA

REF# R4958002 520.000 €

| BEDS | BATHS | BUILT  | TERRACE |
|------|-------|--------|---------|
| 2    | 2     | 122 m² | 33 m²   |

This generously proportioned flat is located in the immediate vicinity of one of the most beautiful beaches in the east of Marbella, Playa Dorada, in the sought-after Golden Beach complex. The flat is located on the first floor and impresses with its spacious layout. Upon entering the flat, the modern, open-plan and fully equipped kitchen with adjoining utility room is located on the right-hand side. The living room is spacious, has a fireplace and floor-to-ceiling windows that open out onto the fantastic, covered terrace with wonderful views of the communal garden. The terrace faces west. There is also a storage room here for bicycles, beach equipment, etc. There are two bedrooms, both of which have an en suite bathroom - one with a bathtub, the other with a walk-in shower. The location of the flat is unique: the sandy beach, where there is also a playground, is just a few minutes' walk away. The restaurant La Plage Casanis is excellent - here you can spend pleasant days and evenings. The tropical communal area impresses with its magnificent old trees, palm trees and flowers as well as two pool areas and a separate children's pool. The Estrella del Mar beach club is located right next to the urbanisation and offers a spa, gym, massages, a heated pool, wellness facilities and Pilates and yoga classes. All in all, a flat in a prime location - ideal for year-round living in Spain or as a holiday rental. Arrange a viewing today!