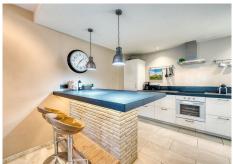

## BEAUTIFUL BEACHSIDE APARTMENT IN MARBELLA PLAYA DORADA

REF# R4958002 520.000 €

| BEDS | BATHS | BUILT  | TERRACE |
|------|-------|--------|---------|
| 2    | 2     | 122 m² | 33 m²   |

This generously proportioned flat is located in the immediate vicinity of one of the most beautiful beaches in the east of Marbella, Playa Dorada, in the sought-after Golden Beach complex. The flat is located on the first floor and impresses with its spacious layout. Upon entering the flat, the modern, open-plan and fully equipped kitchen with adjoining utility room is located on the right-hand side. The living room is spacious, has a fireplace and floor-to-ceiling windows that open out onto the fantastic, covered terrace with wonderful views of the communal garden. The terrace faces west. There is also a storage room here for bicycles, beach equipment, etc. There are two bedrooms, both of which have an en suite bathroom - one with a bathtub, the other with a walk-in shower. The location of the flat is unique: the sandy beach, where there is also a playground, is just a few minutes' walk away. The restaurant La Plage Casanis is excellent - here you can spend pleasant days and evenings. The tropical communal area impresses with its magnificent old trees, palm trees and flowers as well as two pool areas and a separate children's pool. The Estrella del Mar beach club is located right next to the urbanisation and offers a spa, gym, massages, a heated pool, wellness facilities and Pilates and yoga classes. All in all, a flat in a prime location - ideal for year-round living in Spain or as a holiday rental. Arrange a viewing today!