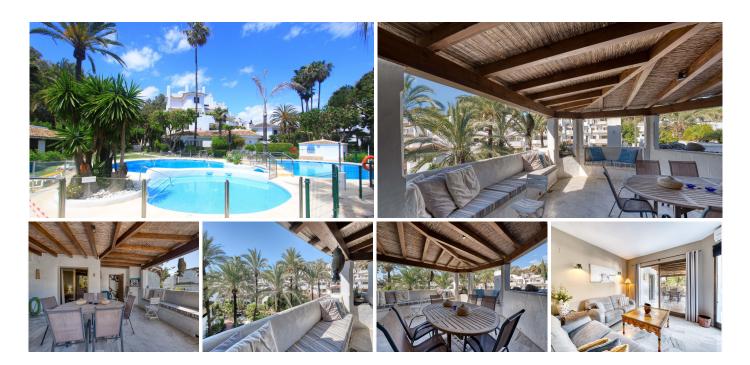

## BEAUTIFUL BEACHSIDE APARTMENT IN MARBELLA PLAYA DORADA

REF# R4958002 520.000 €

| BEDS | BATHS | BUILT  | TERRACE |
|------|-------|--------|---------|
| 2    | 2     | 122 m² | 33 m²   |

This generously proportioned flat is located in the immediate vicinity of one of the most beautiful beaches in the east of Marbella, Playa Dorada, in the sought-after Golden Beach complex. The flat is located on the first floor and impresses with its spacious layout. Upon entering the flat, the modern, open-plan and fully equipped kitchen with adjoining utility room is located on the right-hand side. The living room is spacious, has a fireplace and floor-to-ceiling windows that open out onto the fantastic, covered terrace with wonderful views of the communal garden. The terrace faces west. There is also a storage room here for bicycles, beach equipment, etc. There are two bedrooms, both of which have an en suite bathroom - one with a bathtub, the other with a walk-in shower. The location of the flat is unique: the sandy beach, where there is also a playground, is just a few minutes' walk away. The restaurant La Plage Casanis is excellent - here you can spend pleasant days and evenings. The tropical communal area impresses with its magnificent old trees, palm trees and flowers as well as two pool areas and a separate children's pool. The Estrella del Mar beach club is located right next to the urbanisation and offers a spa, gym, massages, a heated pool, wellness facilities and Pilates and yoga classes. All in all, a flat in a prime location - ideal for year-round living in Spain or as a holiday rental. Arrange a viewing today!