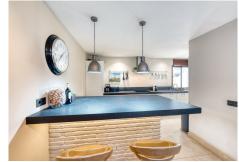

## BEAUTIFUL BEACHSIDE APARTMENT IN MARBELLA PLAYA DORADA

REF# R4958002 520.000 €

| BEDS | BATHS | BUILT  | TERRACE |
|------|-------|--------|---------|
| 2    | 2     | 122 m² | 33 m²   |

This generously proportioned flat is located in the immediate vicinity of one of the most beautiful beaches in the east of Marbella, Playa Dorada, in the sought-after Golden Beach complex. The flat is located on the first floor and impresses with its spacious layout. Upon entering the flat, the modern, open-plan and fully equipped kitchen with adjoining utility room is located on the right-hand side. The living room is spacious, has a fireplace and floor-to-ceiling windows that open out onto the fantastic, covered terrace with wonderful views of the communal garden. The terrace faces west. There is also a storage room here for bicycles, beach equipment, etc. There are two bedrooms, both of which have an en suite bathroom - one with a bathtub, the other with a walk-in shower. The location of the flat is unique: the sandy beach, where there is also a playground, is just a few minutes' walk away. The restaurant La Plage Casanis is excellent - here you can spend pleasant days and evenings. The tropical communal area impresses with its magnificent old trees, palm trees and flowers as well as two pool areas and a separate children's pool. The Estrella del Mar beach club is located right next to the urbanisation and offers a spa, gym, massages, a heated pool, wellness facilities and Pilates and yoga classes. All in all, a flat in a prime location - ideal for year-round living in Spain or as a holiday rental. Arrange a viewing today!