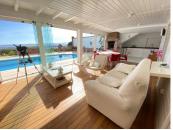

This magnificent Villa is situated in the sort after area of La Capellania, Benalmadena. It is light and bright with amazing views along the Coast and across to Africa. Sprawling across 321m2 living space with a sun drenched south facing plot of 717m2. This villa offers unparalleled comfort. And is in a secure gated community of just 3 villas. It boosts 4 large bedroom, 4 bathrooms plus an independent separate apartment with a large bedroom and ensuite. The house has an elevator for better mobility if necessary. The location of the house makes it perfect for those who want to live privately, but still have space and proximity to everything the Costa del Sol has to offer. It is only 15 minutes from the airport, 5 mins to Fuengirola, 5 minutes from the town of Benalmádena and 15 minutes from the town of Mijas. An abundance of natural light floods this South facing house, thanks to the large sliding doors that blur the lines between the warm interior and Sun kissed exterior On entering the villa there is the modern kitchen, lounge and bathroom area, this leads then out to the large south facing terrace with spectacular views over Fuengirola Marina and all along the coast. Upstairs you have 4 double bedrooms and 3 bathrooms and another large terrace area. Going downstairs there is a gym plus an independent apartment with its own kitchen area, lounge, bedroom with En suite, which leads out to the pool area, the pool can be heated. This villa is also fitted with +34 951 123 083 | +44 (0)330 179 8687 | info@idiliqestates.com Local 28, Edificio D, Centro de Negocios Puerta