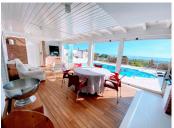

This magnificent Villa is situated in the sort after area of La Capellania, Benalmadena. It is light and bright with amazing views along the Coast and across to Africa. Sprawling across 321m2 living space with a sun drenched south facing plot of 717m2. This villa offers unparalleled comfort. And is in a secure gated community of just 3 villas. It boosts 4 large bedroom, 4 bathrooms plus an independent separate apartment with a large bedroom and ensuite. The house has an elevator for better mobility if necessary. The location of the house makes it perfect for those who want to live privately, but still have space and proximity to everything the Costa del Sol has to offer. It is only 15 minutes from the airport, 5 mins to Fuengirola, 5 minutes from the town of Benalmádena and 15 minutes from the town of Mijas. An abundance of natural light floods this South facing house, thanks to the large sliding doors that blur the lines between the warm interior and Sun kissed exterior On entering the villa there is the modern kitchen, lounge and bathroom area, this leads then out to the large south facing terrace with spectacular views over Fuengirola Marina and all along the coast. Upstairs you have 4 double bedrooms and 3 bathrooms and another large terrace area. Going downstairs there is a gym plus an independent apartment with its own kitchen area, lounge, bedroom with En suite, which leads out to the pool area, the pool can be heated. This villa is also fitted with +34 951 123 083 | +44 (0)330 179 8687 | info@idiliqestates.com Local 28, Edificio D, Centro de Negocios Puerta