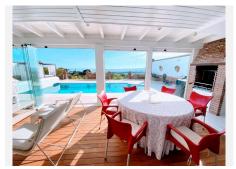

This magnificent Villa is situated in the sort after area of La Capellania, Benalmadena. It is light and bright with amazing views along the Coast and across to Africa. Sprawling across 321m2 living space with a sun drenched south facing plot of 717m2. This villa offers unparalleled comfort. And is in a secure gated community of just 3 villas. It boosts 4 large bedroom, 4 bathrooms plus an independent separate apartment with a large bedroom and ensuite. The house has an elevator for better mobility if necessary. The location of the house makes it perfect for those who want to live privately, but still have space and proximity to everything the Costa del Sol has to offer. It is only 15 minutes from the airport, 5 mins to Fuengirola, 5 minutes from the town of Benalmádena and 15 minutes from the town of Mijas. An abundance of natural light floods this South facing house, thanks to the large sliding doors that blur the lines between the warm interior and Sun kissed exterior On entering the villa there is the modern kitchen, lounge and bathroom area, this leads then out to the large south facing terrace with spectacular views over Fuengirola Marina and all along the coast. Upstairs you have 4 double bedrooms and 3 bathrooms and another large terrace area. Going downstairs there is a gym plus an independent apartment with its own kitchen area, lounge, bedroom with En suite, which leads out to the pool area, the pool can be heated. This villa is also fitted with +34 951 123 083 | +44 (0)330 179 8687 | info@idiliqestates.com Local 28, Edificio D, Centro de Negocios Puerta