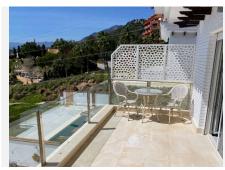

This magnificent Villa is situated in the sort after area of La Capellania, Benalmadena. It is light and bright with amazing views along the Coast and across to Africa. Sprawling across 321m2 living space with a sun drenched south facing plot of 717m2. This villa offers unparalleled comfort. And is in a secure gated community of just 3 villas. It boosts 4 large bedroom, 4 bathrooms plus an independent separate apartment with a large bedroom and ensuite. The house has an elevator for better mobility if necessary. The location of the house makes it perfect for those who want to live privately, but still have space and proximity to everything the Costa del Sol has to offer. It is only 15 minutes from the airport, 5 mins to Fuengirola, 5 minutes from the town of Benalmádena and 15 minutes from the town of Mijas. An abundance of natural light floods this South facing house, thanks to the large sliding doors that blur the lines between the warm interior and Sun kissed exterior On entering the villa there is the modern kitchen, lounge and bathroom area, this leads then out to the large south facing terrace with spectacular views over Fuengirola Marina and all along the coast. Upstairs you have 4 double bedrooms and 3 bathrooms and another large terrace area. Going downstairs there is a gym plus an independent apartment with its own kitchen area, lounge, bedroom with En suite, which leads out to the pool area, the pool can be heated. This villa is also fitted with +34 951 123 083 | +44 (0)330 179 8687 | info@idiliqestates.com Local 28, Edificio D, Centro de Negocios Puerta