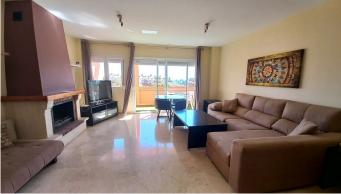

Discover this charming Duplex, Penthouse apartment with Sea views. This spacious, two bedroom, two bathroom apartment is South facing guaranteeing sun all through the day, located in a gated complex close to El Chaparral and Playa Marina, El Faro. The property is situated just a few minutes drive to Fuengirola on one side and La Cala de Mijas on the other side. The apartment consists of Two double sized bedrooms one with its own en-suite bathroom. Both bedrooms have built in wardrobes. As you enter the property, there is a well-lit hallway area, then on the left side, you will find the separate, fully fitted and equipped kitchen, before entering the living room. There are magical sea views from the living room; floor to ceiling terrace doors provide great views of the sea and let in tons of natural light. One of the bedrooms is on the entrance floor level, with its own sea view terrace. There is also a guest bathroom on this level. From the living area, you go up the internal staircase to the upstairs bedroom, which is en-suite and also has a sea view solarium. In total there are three sea view terraces. The gated complex has a large swimming pool and also a children's pool, surrounded by lush green gardens In addition, the property has its own underground parking space and storage room. The Beach, Bars, Restaurants, Super market, Bus stop and a Pharmacy are just a 5 minute walk from the property. This really is a must see property!