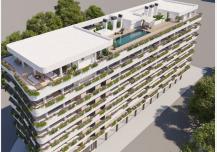

## Sestepona 🕈

REF# R4835923 395.000 €

| BEDS | BATHS | BUILT | TERRACE |
|------|-------|-------|---------|
| 1    | 1     | 66 m² | 16 m²   |

This is the new construction located in Estepona's Central Park, "Parque Central" surrounded by Avenida Andalucía, Calle Coto Doñana and Calle Pilar de Farinós. This residential/commercial building will comprise: 43 apartments & 4 commercial premises Communal & Private Terraces Swimming pool Gym 4 floors of parking Storage rooms 3 lifts & 2 car lifts Reception with concierge Expected delivery date: First quarter of 2026 It will consist of homes with 11 different layouts, raging from 1 to 3 bedrooms. The homes will be double or triple oriented and will feature spacious terraces, offering residents panoramic views and abundant natural light. The development has been designed to hold bright and spacious apartments filled with an abundance of direct sunlight throughout the day; the perfect setting for bringing people together. Panoramic windows, organically shaped walls and spacious terraces will give your new home an appearance with character, elevating the quality of life.