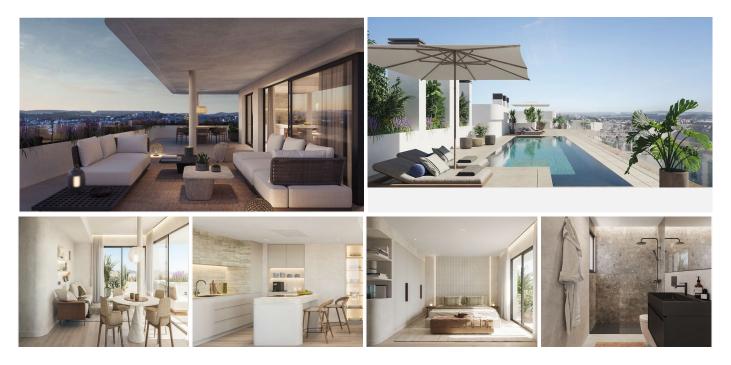

## Sestepona 🕈

REF# R4835923 395.000 €

| BEDS | BATHS | BUILT | TERRACE |
|------|-------|-------|---------|
| 1    | 1     | 66 m² | 16 m²   |

This is the new construction located in Estepona's Central Park, "Parque Central" surrounded by Avenida Andalucía, Calle Coto Doñana and Calle Pilar de Farinós. This residential/commercial building will comprise: 43 apartments & 4 commercial premises Communal & Private Terraces Swimming pool Gym 4 floors of parking Storage rooms 3 lifts & 2 car lifts Reception with concierge Expected delivery date: First quarter of 2026 It will consist of homes with 11 different layouts, raging from 1 to 3 bedrooms. The homes will be double or triple oriented and will feature spacious terraces, offering residents panoramic views and abundant natural light. The development has been designed to hold bright and spacious apartments filled with an abundance of direct sunlight throughout the day; the perfect setting for bringing people together. Panoramic windows, organically shaped walls and spacious terraces will give your new home an appearance with character, elevating the quality of life.