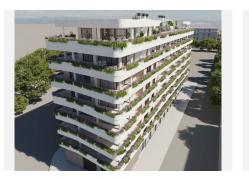

## Sestepona 🕈

REF# R4835923 395.000 €

| BEDS | BATHS | BUILT | TERRACE |
|------|-------|-------|---------|
| 1    | 1     | 66 m² | 16 m²   |

This is the new construction located in Estepona's Central Park, "Parque Central" surrounded by Avenida Andalucía, Calle Coto Doñana and Calle Pilar de Farinós. This residential/commercial building will comprise: 43 apartments & 4 commercial premises Communal & Private Terraces Swimming pool Gym 4 floors of parking Storage rooms 3 lifts & 2 car lifts Reception with concierge Expected delivery date: First quarter of 2026 It will consist of homes with 11 different layouts, raging from 1 to 3 bedrooms. The homes will be double or triple oriented and will feature spacious terraces, offering residents panoramic views and abundant natural light. The development has been designed to hold bright and spacious apartments filled with an abundance of direct sunlight throughout the day; the perfect setting for bringing people together. Panoramic windows, organically shaped walls and spacious terraces will give your new home an appearance with character, elevating the quality of life.