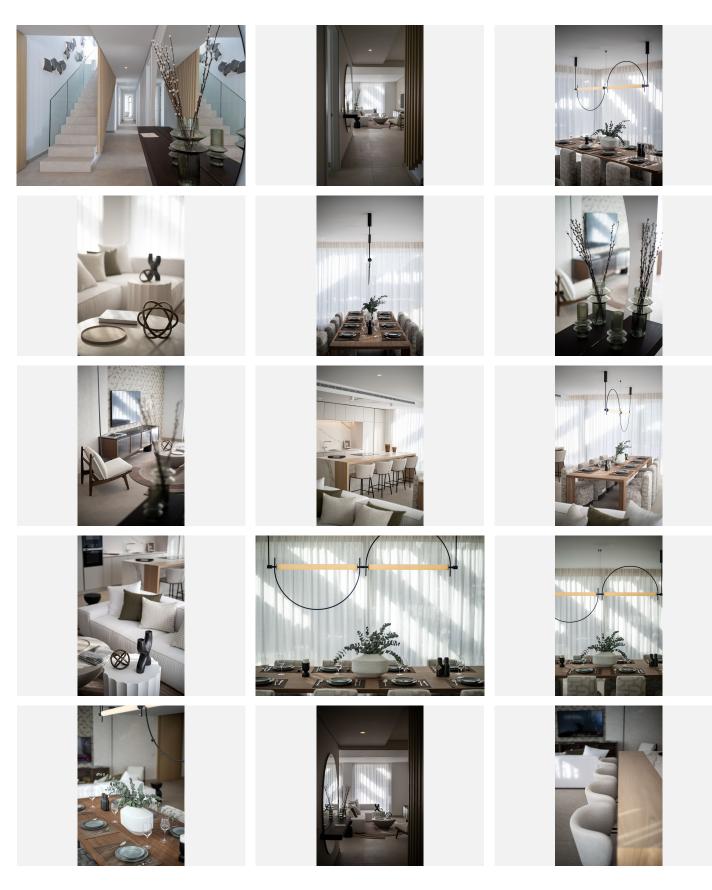

## Benahavís

REF# R4449808 2.495.000 €

| BEDS | BATHS | BUILT  | TERRACE |
|------|-------|--------|---------|
| 4    | 4     | 218 m² | 230 m²  |

Strategically located between vibrant Marbella and Benahavís, this residence is located in the exclusive residential area of ??"El Madroñal". Its accesses, from La Quinta or the Ronda highway, place it a stone's throw from the beaches and the center of neighboring cities. Its architecture has been meticulously designed to offer stunning panoramic views without compromising privacy. This enclave enjoys the privacy of nature and is located in a true oasis of tranquility, without neglecting security and privacy. High-quality materials carefully selected for their excellence and elegance create a sophisticated and functional atmosphere. This luxurious 450 square meter apartment is the home of your dreams. The master bedroom, measuring 40 square meters, is a true gem with a large dressing room and a spacious bathroom that offers direct access to the terrace. The three additional bedrooms also feature private bathrooms and generous closets. In total, this exceptional space stands out for its architectural design, its strategic location and its high-quality materials, creating an environment that combines beauty and functionality. A corner of luxury and comfort that welcomes you to the Costa del Sol. Live the life of your dreams in this paradise in Marbella, where elegance and comfort come together in a setting of panoramic views and sublime privacy