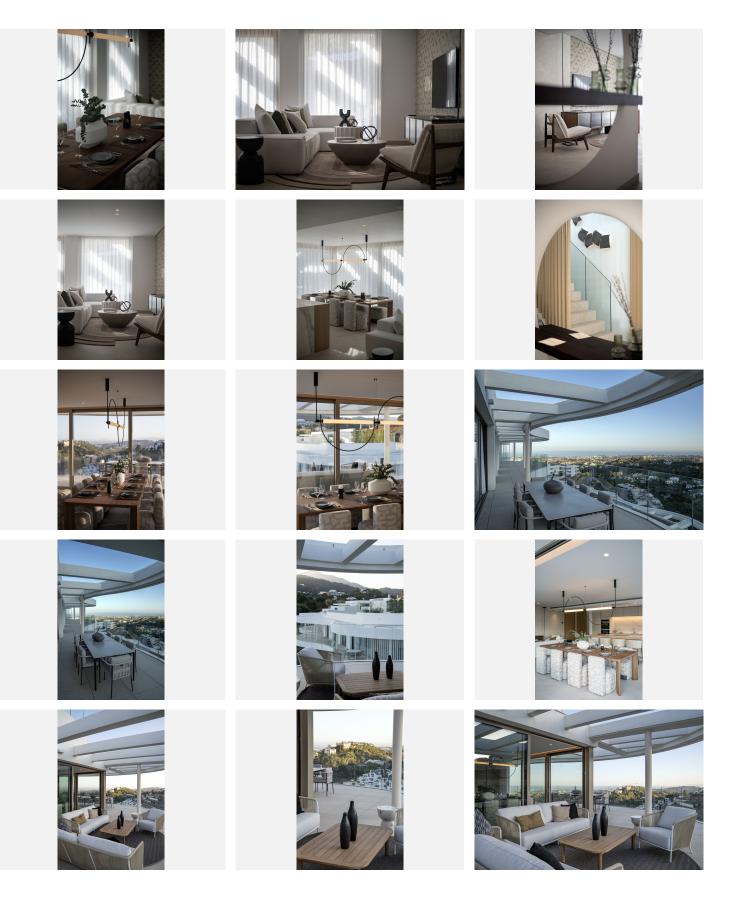

## Benahavís

REF# R4449808 2.495.000 €

| BEDS | BATHS | BUILT  | TERRACE |
|------|-------|--------|---------|
| 4    | 4     | 218 m² | 230 m²  |

Strategically located between vibrant Marbella and Benahavís, this residence is located in the exclusive residential area of ??"El Madroñal". Its accesses, from La Quinta or the Ronda highway, place it a stone's throw from the beaches and the center of neighboring cities. Its architecture has been meticulously designed to offer stunning panoramic views without compromising privacy. This enclave enjoys the privacy of nature and is located in a true oasis of tranquility, without neglecting security and privacy. High-quality materials carefully selected for their excellence and elegance create a sophisticated and functional atmosphere. This luxurious 450 square meter apartment is the home of your dreams. The master bedroom, measuring 40 square meters, is a true gem with a large dressing room and a spacious bathroom that offers direct access to the terrace. The three additional bedrooms also feature private bathrooms and generous closets. In total, this exceptional space stands out for its architectural design, its strategic location and its high-quality materials, creating an environment that combines beauty and functionality. A corner of luxury and comfort that welcomes you to the Costa del Sol. Live the life of your dreams in this paradise in Marbella, where elegance and comfort come together in a setting of panoramic views and sublime privacy