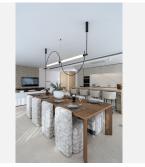

## Benahavís

REF# R4449808 2.495.000 €

| BEDS | BATHS | BUILT  | TERRACE |
|------|-------|--------|---------|
| 4    | 4     | 218 m² | 230 m²  |

Strategically located between vibrant Marbella and Benahavís, this residence is located in the exclusive residential area of ??"El Madroñal". Its accesses, from La Quinta or the Ronda highway, place it a stone's throw from the beaches and the center of neighboring cities. Its architecture has been meticulously designed to offer stunning panoramic views without compromising privacy. This enclave enjoys the privacy of nature and is located in a true oasis of tranquility, without neglecting security and privacy. High-quality materials carefully selected for their excellence and elegance create a sophisticated and functional atmosphere. This luxurious 450 square meter apartment is the home of your dreams. The master bedroom, measuring 40 square meters, is a true gem with a large dressing room and a spacious bathroom that offers direct access to the terrace. The three additional bedrooms also feature private bathrooms and generous closets. In total, this exceptional space stands out for its architectural design, its strategic location and its high-quality materials, creating an environment that combines beauty and functionality. A corner of luxury and comfort that welcomes you to the Costa del Sol. Live the life of your dreams in this paradise in Marbella, where elegance and comfort come together in a setting of panoramic views and sublime privacy