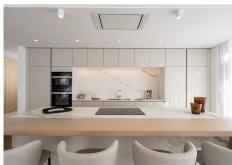

## Benahavís

REF# R4449808 2.495.000 €

| BEDS | BATHS | BUILT  | TERRACE |
|------|-------|--------|---------|
| 4    | 4     | 218 m² | 230 m²  |

Strategically located between vibrant Marbella and Benahavís, this residence is located in the exclusive residential area of ??"El Madroñal". Its accesses, from La Quinta or the Ronda highway, place it a stone's throw from the beaches and the center of neighboring cities. Its architecture has been meticulously designed to offer stunning panoramic views without compromising privacy. This enclave enjoys the privacy of nature and is located in a true oasis of tranquility, without neglecting security and privacy. High-quality materials carefully selected for their excellence and elegance create a sophisticated and functional atmosphere. This luxurious 450 square meter apartment is the home of your dreams. The master bedroom, measuring 40 square meters, is a true gem with a large dressing room and a spacious bathroom that offers direct access to the terrace. The three additional bedrooms also feature private bathrooms and generous closets. In total, this exceptional space stands out for its architectural design, its strategic location and its high-quality materials, creating an environment that combines beauty and functionality. A corner of luxury and comfort that welcomes you to the Costa del Sol. Live the life of your dreams in this paradise in Marbella, where elegance and comfort come together in a setting of panoramic views and sublime privacy