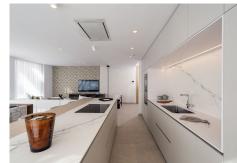

## Benahavís

REF# R4449808 2.495.000 €

| BEDS | BATHS | BUILT  | TERRACE |
|------|-------|--------|---------|
| 4    | 4     | 218 m² | 230 m²  |

Strategically located between vibrant Marbella and Benahavís, this residence is located in the exclusive residential area of ??"El Madroñal". Its accesses, from La Quinta or the Ronda highway, place it a stone's throw from the beaches and the center of neighboring cities. Its architecture has been meticulously designed to offer stunning panoramic views without compromising privacy. This enclave enjoys the privacy of nature and is located in a true oasis of tranquility, without neglecting security and privacy. High-quality materials carefully selected for their excellence and elegance create a sophisticated and functional atmosphere. This luxurious 450 square meter apartment is the home of your dreams. The master bedroom, measuring 40 square meters, is a true gem with a large dressing room and a spacious bathroom that offers direct access to the terrace. The three additional bedrooms also feature private bathrooms and generous closets. In total, this exceptional space stands out for its architectural design, its strategic location and its high-quality materials, creating an environment that combines beauty and functionality. A corner of luxury and comfort that welcomes you to the Costa del Sol. Live the life of your dreams in this paradise in Marbella, where elegance and comfort come together in a setting of panoramic views and sublime privacy