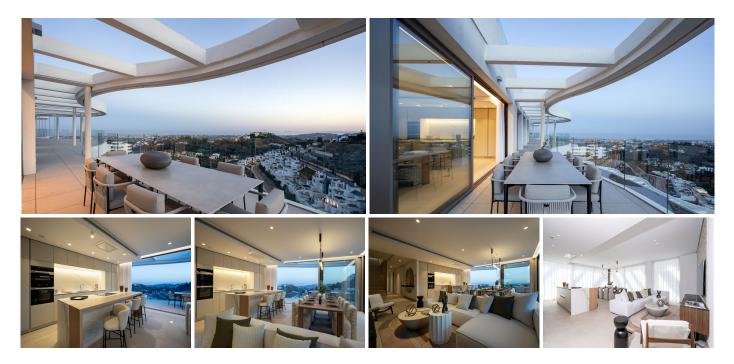

## Benahavís

REF# R4449808 2.495.000 €

| BEDS | BATHS | BUILT  | TERRACE |
|------|-------|--------|---------|
| 4    | 4     | 218 m² | 230 m²  |

Strategically located between vibrant Marbella and Benahavís, this residence is located in the exclusive residential area of ??"El Madroñal". Its accesses, from La Quinta or the Ronda highway, place it a stone's throw from the beaches and the center of neighboring cities. Its architecture has been meticulously designed to offer stunning panoramic views without compromising privacy. This enclave enjoys the privacy of nature and is located in a true oasis of tranquility, without neglecting security and privacy. High-quality materials carefully selected for their excellence and elegance create a sophisticated and functional atmosphere. This luxurious 450 square meter apartment is the home of your dreams. The master bedroom, measuring 40 square meters, is a true gem with a large dressing room and a spacious bathroom that offers direct access to the terrace. The three additional bedrooms also feature private bathrooms and generous closets. In total, this exceptional space stands out for its architectural design, its strategic location and its high-quality materials, creating an environment that combines beauty and functionality. A corner of luxury and comfort that welcomes you to the Costa del Sol. Live the life of your dreams in this paradise in Marbella, where elegance and comfort come together in a setting of panoramic views and sublime privacy