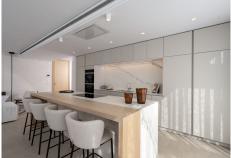

## Benahavís

REF# R4449808 2.495.000 €

| BEDS | BATHS | BUILT  | TERRACE |
|------|-------|--------|---------|
| 4    | 4     | 218 m² | 230 m²  |

Strategically located between vibrant Marbella and Benahavís, this residence is located in the exclusive residential area of ??"El Madroñal". Its accesses, from La Quinta or the Ronda highway, place it a stone's throw from the beaches and the center of neighboring cities. Its architecture has been meticulously designed to offer stunning panoramic views without compromising privacy. This enclave enjoys the privacy of nature and is located in a true oasis of tranquility, without neglecting security and privacy. High-quality materials carefully selected for their excellence and elegance create a sophisticated and functional atmosphere. This luxurious 450 square meter apartment is the home of your dreams. The master bedroom, measuring 40 square meters, is a true gem with a large dressing room and a spacious bathroom that offers direct access to the terrace. The three additional bedrooms also feature private bathrooms and generous closets. In total, this exceptional space stands out for its architectural design, its strategic location and its high-quality materials, creating an environment that combines beauty and functionality. A corner of luxury and comfort that welcomes you to the Costa del Sol. Live the life of your dreams in this paradise in Marbella, where elegance and comfort come together in a setting of panoramic views and sublime privacy