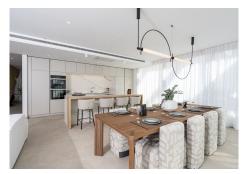

## Benahavís

REF# R4449808 2.495.000 €

| BEDS | BATHS | BUILT  | TERRACE |
|------|-------|--------|---------|
| 4    | 4     | 218 m² | 230 m²  |

Strategically located between vibrant Marbella and Benahavís, this residence is located in the exclusive residential area of ??"El Madroñal". Its accesses, from La Quinta or the Ronda highway, place it a stone's throw from the beaches and the center of neighboring cities. Its architecture has been meticulously designed to offer stunning panoramic views without compromising privacy. This enclave enjoys the privacy of nature and is located in a true oasis of tranquility, without neglecting security and privacy. High-quality materials carefully selected for their excellence and elegance create a sophisticated and functional atmosphere. This luxurious 450 square meter apartment is the home of your dreams. The master bedroom, measuring 40 square meters, is a true gem with a large dressing room and a spacious bathroom that offers direct access to the terrace. The three additional bedrooms also feature private bathrooms and generous closets. In total, this exceptional space stands out for its architectural design, its strategic location and its high-quality materials, creating an environment that combines beauty and functionality. A corner of luxury and comfort that welcomes you to the Costa del Sol. Live the life of your dreams in this paradise in Marbella, where elegance and comfort come together in a setting of panoramic views and sublime privacy