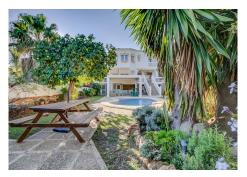

## CHARMING DETACHED VILLA IN MIJAS WITH PRIVATE POOL

Mijas

REF# R4891258 599.000 €

| BEDS | BATHS | BUILT  | TERRACE |
|------|-------|--------|---------|
| 4    | 4     | 193 m² | 221 m²  |

CHARMING DETACHED VILLA IN MIJAS WITH PRIVATE POOL This delightful villa in the Carretera de Mijas area is perfect as your primary residence or a holiday home, offering a peaceful lifestyle surrounded by natural beauty and excellent connections to key services and destinations on the Costa del Sol. Main Features: • 150 m<sup>2</sup> of built area on a private and well-utilized plot. • Water storage tank, ensuring supply during water cuts. • 4 bright bedrooms, 3 full bathrooms, and 1 guest toilet. • Modern, fully equipped kitchen, ready to move in. • High-quality finishes: wooden interior carpentry, aluminum exterior carpentry, and tiled floors. Extras You'll Love: • Private pool, perfect for relaxing • Closed garage with space for one car and additional storage. • Spacious garden with a chill-out area (open or closed), terrace, balcony, barbecue area, and fireplace. • Air conditioning and built-in wardrobes for added comfort and style. • Open mountain views and a peaceful surroundings Strategic Location: Situated in a quiet urbanization, the villa is just: • 5 minutes by car from public and private schools in Los Pacos and Los Boliches. • Very close to Centro Idea, a Scandinavian shopping center offering a wide range of products and services. • 10 minutes walking to a bus stop with connections to Fuengirola and Mijas. • 3 minutes by car to the N340, providing easy access to Málaga, Marbella, and other destinations on the Costa del Sol. • 1.5 km from the commercial areas of Los +34 951 123 083 | +44 (0)330 179 8687 | info@idiligestates.com Local 28, Edificio D, Centro de Negocios Puerta