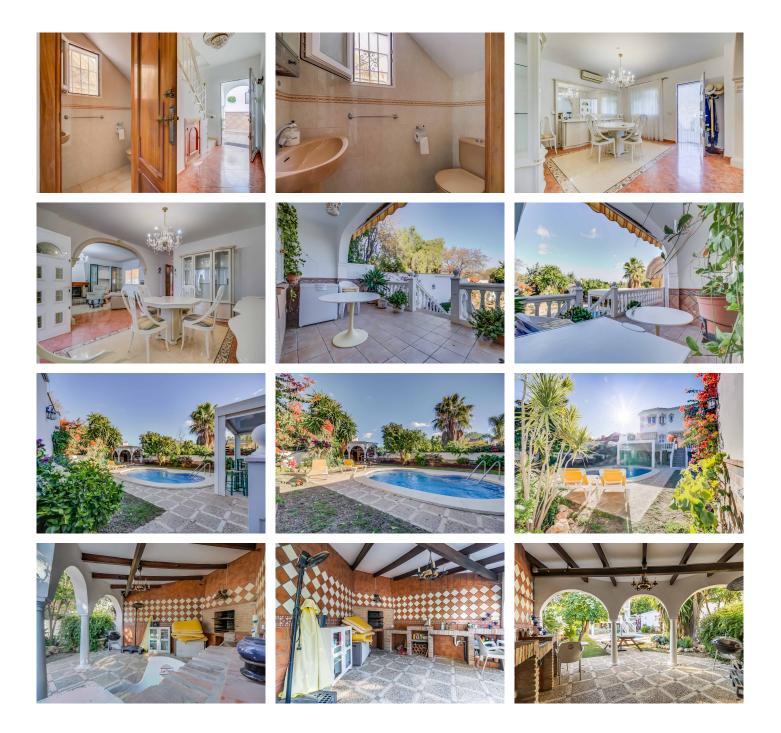

## CHARMING DETACHED VILLA IN MIJAS WITH PRIVATE POOL

Mijas

REF# R4891258 599.000 €

| BEDS | BATHS | BUILT  | TERRACE |
|------|-------|--------|---------|
| 4    | 4     | 193 m² | 221 m²  |

CHARMING DETACHED VILLA IN MIJAS WITH PRIVATE POOL This delightful villa in the Carretera de Mijas area is perfect as your primary residence or a holiday home, offering a peaceful lifestyle surrounded by natural beauty and excellent connections to key services and destinations on the Costa del Sol. Main Features: • 150 m<sup>2</sup> of built area on a private and well-utilized plot. • Water storage tank, ensuring supply during water cuts. • 4 bright bedrooms, 3 full bathrooms, and 1 guest toilet. • Modern, fully equipped kitchen, ready to move in. • High-quality finishes: wooden interior carpentry, aluminum exterior carpentry, and tiled floors. Extras You'll Love: • Private pool, perfect for relaxing • Closed garage with space for one car and additional storage. • Spacious garden with a chill-out area (open or closed), terrace, balcony, barbecue area, and fireplace. • Air conditioning and built-in wardrobes for added comfort and style. • Open mountain views and a peaceful surroundings Strategic Location: Situated in a quiet urbanization, the villa is just: • 5 minutes by car from public and private schools in Los Pacos and Los Boliches. • Very close to Centro Idea, a Scandinavian shopping center offering a wide range of products and services. • 10 minutes walking to a bus stop with connections to Fuengirola and Mijas. • 3 minutes by car to the N340, providing easy access to Málaga, Marbella, and other destinations on the Costa del Sol. • 1.5 km from the commercial areas of Los +34 951 123 083 | +44 (0)330 179 8687 | info@idiligestates.com Local 28, Edificio D, Centro de Negocios Puerta