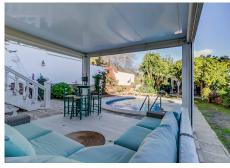

## CHARMING DETACHED VILLA IN MIJAS WITH PRIVATE POOL

Mijas

REF# R4891258 599.000 €

| BEDS | BATHS | BUILT  | TERRACE |
|------|-------|--------|---------|
| 4    | 4     | 193 m² | 221 m²  |

CHARMING DETACHED VILLA IN MIJAS WITH PRIVATE POOL This delightful villa in the Carretera de Mijas area is perfect as your primary residence or a holiday home, offering a peaceful lifestyle surrounded by natural beauty and excellent connections to key services and destinations on the Costa del Sol. Main Features: • 150 m<sup>2</sup> of built area on a private and well-utilized plot. • Water storage tank, ensuring supply during water cuts. • 4 bright bedrooms, 3 full bathrooms, and 1 guest toilet. • Modern, fully equipped kitchen, ready to move in. • High-quality finishes: wooden interior carpentry, aluminum exterior carpentry, and tiled floors. Extras You'll Love: • Private pool, perfect for relaxing • Closed garage with space for one car and additional storage. • Spacious garden with a chill-out area (open or closed), terrace, balcony, barbecue area, and fireplace. • Air conditioning and built-in wardrobes for added comfort and style. • Open mountain views and a peaceful surroundings Strategic Location: Situated in a quiet urbanization, the villa is just: • 5 minutes by car from public and private schools in Los Pacos and Los Boliches. • Very close to Centro Idea, a Scandinavian shopping center offering a wide range of products and services. • 10 minutes walking to a bus stop with connections to Fuengirola and Mijas. • 3 minutes by car to the N340, providing easy access to Málaga, Marbella, and other destinations on the Costa del Sol. • 1.5 km from the commercial areas of Los +34 951 123 083 | +44 (0)330 179 8687 | info@idiligestates.com Local 28, Edificio D, Centro de Negocios Puerta