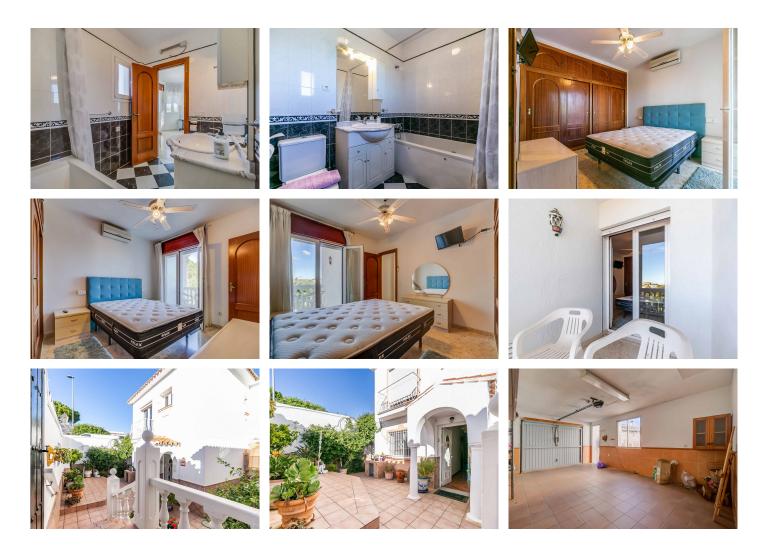

## CHARMING DETACHED VILLA IN MIJAS WITH PRIVATE POOL

Mijas

REF# R4891258 599.000 €

| BEDS | BATHS | BUILT  | TERRACE |
|------|-------|--------|---------|
| 4    | 4     | 193 m² | 221 m²  |

CHARMING DETACHED VILLA IN MIJAS WITH PRIVATE POOL This delightful villa in the Carretera de Mijas area is perfect as your primary residence or a holiday home, offering a peaceful lifestyle surrounded by natural beauty and excellent connections to key services and destinations on the Costa del Sol. Main Features: • 150 m<sup>2</sup> of built area on a private and well-utilized plot. • Water storage tank, ensuring supply during water cuts. • 4 bright bedrooms, 3 full bathrooms, and 1 guest toilet. • Modern, fully equipped kitchen, ready to move in. • High-quality finishes: wooden interior carpentry, aluminum exterior carpentry, and tiled floors. Extras You'll Love: • Private pool, perfect for relaxing • Closed garage with space for one car and additional storage. • Spacious garden with a chill-out area (open or closed), terrace, balcony, barbecue area, and fireplace. • Air conditioning and built-in wardrobes for added comfort and style. • Open mountain views and a peaceful surroundings Strategic Location: Situated in a quiet urbanization, the villa is just: • 5 minutes by car from public and private schools in Los Pacos and Los Boliches. • Very close to Centro Idea, a Scandinavian shopping center offering a wide range of products and services. • 10 minutes walking to a bus stop with connections to Fuengirola and Mijas. • 3 minutes by car to the N340, providing easy access to Málaga, Marbella, and other destinations on the Costa del Sol. • 1.5 km from the commercial areas of Los +34 951 123 083 | +44 (0)330 179 8687 | info@idiligestates.com Local 28, Edificio D, Centro de Negocios Puerta