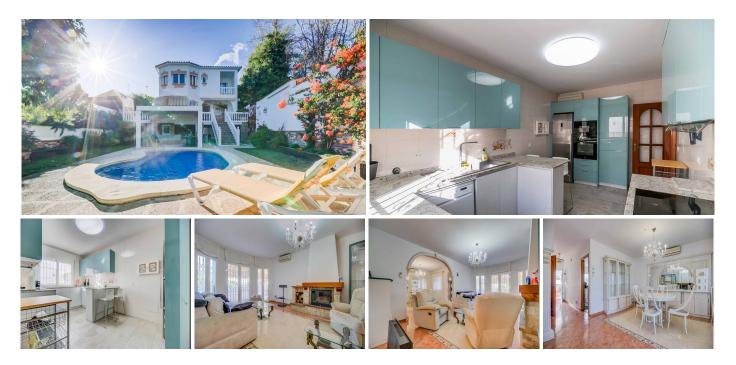

## CHARMING DETACHED VILLA IN MIJAS WITH PRIVATE POOL

Mijas

REF# R4891258 599.000 €

| BEDS | BATHS | BUILT  | TERRACE |
|------|-------|--------|---------|
| 4    | 4     | 193 m² | 221 m²  |

CHARMING DETACHED VILLA IN MIJAS WITH PRIVATE POOL This delightful villa in the Carretera de Mijas area is perfect as your primary residence or a holiday home, offering a peaceful lifestyle surrounded by natural beauty and excellent connections to key services and destinations on the Costa del Sol. Main Features: • 150 m<sup>2</sup> of built area on a private and well-utilized plot. • Water storage tank, ensuring supply during water cuts. • 4 bright bedrooms, 3 full bathrooms, and 1 guest toilet. • Modern, fully equipped kitchen, ready to move in. • High-quality finishes: wooden interior carpentry, aluminum exterior carpentry, and tiled floors. Extras You'll Love: • Private pool, perfect for relaxing • Closed garage with space for one car and additional storage. • Spacious garden with a chill-out area (open or closed), terrace, balcony, barbecue area, and fireplace. • Air conditioning and built-in wardrobes for added comfort and style. • Open mountain views and a peaceful surroundings Strategic Location: Situated in a quiet urbanization, the villa is just: • 5 minutes by car from public and private schools in Los Pacos and Los Boliches. • Very close to Centro Idea, a Scandinavian shopping center offering a wide range of products and services. • 10 minutes walking to a bus stop with connections to Fuengirola and Mijas. • 3 minutes by car to the N340, providing easy access to Málaga, Marbella, and other destinations on the Costa del Sol. • 1.5 km from the commercial areas of Los +34 951 123 083 | +44 (0)330 179 8687 | info@idiligestates.com Local 28, Edificio D, Centro de Negocios Puerta