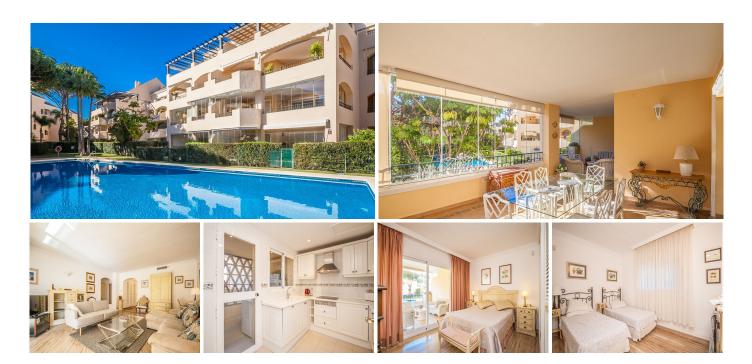

## SPACIOUS MIDDLE FLOOR APARTMENT IN ELVIRIA, MARBELLA

REF# R4893469 599,000 €

| BEDS | BATHS | BUILT              | TERRACE |
|------|-------|--------------------|---------|
| 2    | 2     | 106 m <sup>2</sup> | 33 m²   |

Discover your dream home in this stunning middle floor apartment, perfectly situated in a prime location just a short stroll from the beach. Enjoy breathtaking views of the community garden and swimming pool from your large covered terrace, complete with glass curtains for year-round enjoyment. This spacious apartment features two comfortable bedrooms and two modern bathrooms, all adorned with elegant marble flooring. The fully fitted kitchen, along with a convenient utility room, makes cooking a delight, while the gated community offers peace of mind with underground private parking. With shops, bars, and restaurants within walking distance, this is the ideal blend of luxury and convenience.