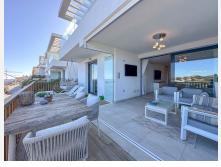

## EXQUISITE MODERN APARTMENT WITH SEA VIEWS AND INDOORIN LA CALA DE MIJAS

La Cala de Mijas

REF# R4901365 595,000 €

| BEDS | BATHS | BUILT | TERRACE |
|------|-------|-------|---------|
| 3    | 2     | 97 m² | 58 m²   |

This exquisite apartment features a modern, fully equipped kitchen and a spacious living room, ideal for both relaxation and entertaining guests. The charming terrace provides a delightful outdoor space to enjoy. The residence includes three generously sized double bedrooms and two well-appointed bathrooms designed for maximum comfort. This semi-new property boasts a desirable southeast orientation and is finished with high-quality porcelain flooring, complemented by white lacquered interior carpentry and durable PVC/Climalit exterior windows. For your convenience, the home is outfitted with essential modern amenities, including both central and individual air conditioning, central heating, built-in wardrobes, and a fully equipped kitchen. Additionally, the property includes one designated parking space. Residents can take advantage of extensive communal facilities, which include a gym, landscaped garden areas, three swimming pools, a spa, a social club with barbecue facilities, a children's play area, and a paddle tennis court—perfect for leisure activities without leaving the premises. Situated within an exclusive and secure urbanization featuring 24-hour surveillance, this apartment offers unparalleled access to comfort and luxury. Surrounded by natural beauty and in proximity to golf courses, it provides a tranquil and privileged living environment. Do not miss the opportunity to reside in this remarkable apartment that seamlessly blends +34 951 123 083 | +44 (0)330 179 8687 | info@idiliqestates.com Local 28, Edificio D, Centro de Negocios Puerta