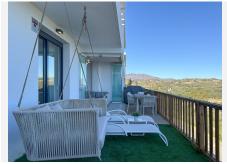

## EXQUISITE MODERN APARTMENT WITH SEA VIEWS AND INDOORIN LA CALA DE MIJAS

La Cala de Mijas

REF# R4901365 595,000 €

| BEDS | BATHS | BUILT | TERRACE |
|------|-------|-------|---------|
| 3    | 2     | 97 m² | 58 m²   |

This exquisite apartment features a modern, fully equipped kitchen and a spacious living room, ideal for both relaxation and entertaining guests. The charming terrace provides a delightful outdoor space to enjoy. The residence includes three generously sized double bedrooms and two well-appointed bathrooms designed for maximum comfort. This semi-new property boasts a desirable southeast orientation and is finished with high-quality porcelain flooring, complemented by white lacquered interior carpentry and durable PVC/Climalit exterior windows. For your convenience, the home is outfitted with essential modern amenities, including both central and individual air conditioning, central heating, built-in wardrobes, and a fully equipped kitchen. Additionally, the property includes one designated parking space. Residents can take advantage of extensive communal facilities, which include a gym, landscaped garden areas, three swimming pools, a spa, a social club with barbecue facilities, a children's play area, and a paddle tennis court—perfect for leisure activities without leaving the premises. Situated within an exclusive and secure urbanization featuring 24-hour surveillance, this apartment offers unparalleled access to comfort and luxury. Surrounded by natural beauty and in proximity to golf courses, it provides a tranquil and privileged living environment. Do not miss the opportunity to reside in this remarkable apartment that seamlessly blends +34 951 123 083 | +44 (0)330 179 8687 | info@idiliqestates.com Local 28, Edificio D, Centro de Negocios Puerta