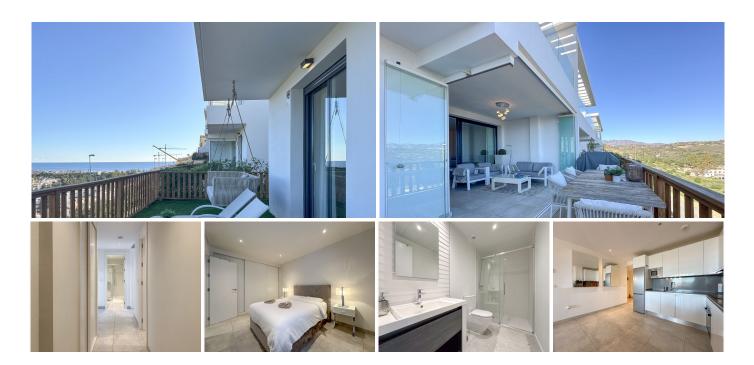

## EXQUISITE MODERN APARTMENT WITH SEA VIEWS AND INDOORIN LA CALA DE MIJAS

La Cala de Mijas

REF# R4901365 595,000 €

| BEDS | BATHS | BUILT | TERRACE |
|------|-------|-------|---------|
| 3    | 2     | 97 m² | 58 m²   |

This exquisite apartment features a modern, fully equipped kitchen and a spacious living room, ideal for both relaxation and entertaining guests. The charming terrace provides a delightful outdoor space to enjoy. The residence includes three generously sized double bedrooms and two well-appointed bathrooms designed for maximum comfort. This semi-new property boasts a desirable southeast orientation and is finished with high-quality porcelain flooring, complemented by white lacquered interior carpentry and durable PVC/Climalit exterior windows. For your convenience, the home is outfitted with essential modern amenities, including both central and individual air conditioning, central heating, built-in wardrobes, and a fully equipped kitchen. Additionally, the property includes one designated parking space. Residents can take advantage of extensive communal facilities, which include a gym, landscaped garden areas, three swimming pools, a spa, a social club with barbecue facilities, a children's play area, and a paddle tennis court—perfect for leisure activities without leaving the premises. Situated within an exclusive and secure urbanization featuring 24-hour surveillance, this apartment offers unparalleled access to comfort and luxury. Surrounded by natural beauty and in proximity to golf courses, it provides a tranquil and privileged living environment. Do not miss the opportunity to reside in this remarkable apartment that seamlessly blends +34 951 123 083 | +44 (0)330 179 8687 | info@idiliqestates.com Local 28, Edificio D, Centro de Negocios Puerta