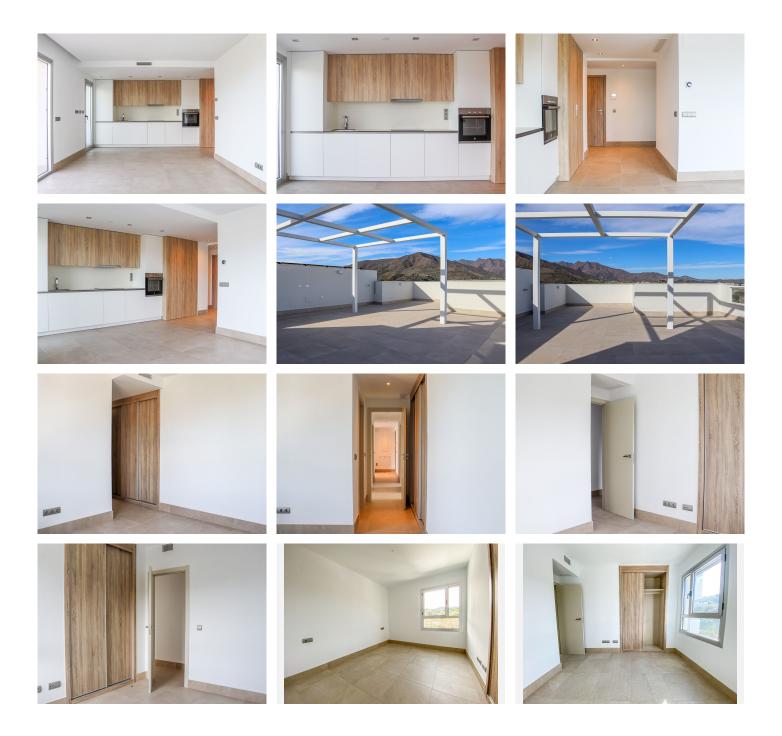

## La Cala Golf

REF# R4902148 645.000 €

| BEDS | BATHS | BUILT  | TERRACE |
|------|-------|--------|---------|
| 3    | 2     | 102 m² | 111 m²  |

Discover the ultimate in modern living with this brand-new 3-bedroom corner penthouse, located in the prestigious La Cala Golf Resort. Designed to combine elegance, comfort, and breathtaking views, this stunning property offers an unparalleled lifestyle in one of the Costa del Sol's most sought-after locations. This penthouse features three spacious and bright bedrooms, including a luxurious master suite with an ensuite bathroom. The modern open-plan living and dining area is perfect for entertaining and seamlessly flows onto a large private terrace, providing a wonderful space to enjoy the Mediterranean climate. The fully-fitted kitchen is equipped with top-of-the-line appliances and offers ample storage, catering to all your culinary needs. The highlight of this property is the spectacular roof terrace, offering panoramic views of the golf course, surrounding mountains, and even a glimpse down to the shimmering Mediterranean Sea. Whether you're hosting a gathering or seeking a peaceful retreat, this rooftop oasis is the perfect spot to relax or entertain. Additionally, the penthouse comes with secure parking via a car port, off the street. Situated within the exclusive La Cala Golf Resort, this property enjoys access to world-class facilities, including three championship golf courses, a spa, a gym, and fine dining restaurants. The development is newly completed and features beautifully landscaped gardens and a beautiful communal pool. High-quality +34 951 123 083 | +44 (0)330 179 8687 | info@idiligestates.com Local 28, Edificio D, Centro de Negocios Puerta