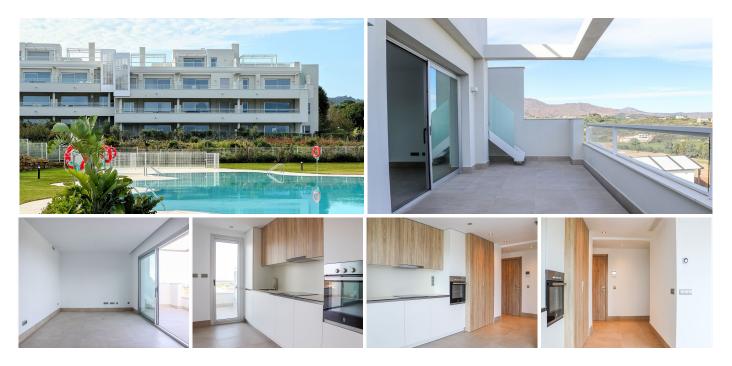

## La Cala Golf

REF# R4902148 645.000 €

| BEDS | BATHS | BUILT  | TERRACE |
|------|-------|--------|---------|
| 3    | 2     | 102 m² | 111 m²  |

Discover the ultimate in modern living with this brand-new 3-bedroom corner penthouse, located in the prestigious La Cala Golf Resort. Designed to combine elegance, comfort, and breathtaking views, this stunning property offers an unparalleled lifestyle in one of the Costa del Sol's most sought-after locations. This penthouse features three spacious and bright bedrooms, including a luxurious master suite with an ensuite bathroom. The modern open-plan living and dining area is perfect for entertaining and seamlessly flows onto a large private terrace, providing a wonderful space to enjoy the Mediterranean climate. The fully-fitted kitchen is equipped with top-of-the-line appliances and offers ample storage, catering to all your culinary needs. The highlight of this property is the spectacular roof terrace, offering panoramic views of the golf course, surrounding mountains, and even a glimpse down to the shimmering Mediterranean Sea. Whether you're hosting a gathering or seeking a peaceful retreat, this rooftop oasis is the perfect spot to relax or entertain. Additionally, the penthouse comes with secure parking via a car port, off the street. Situated within the exclusive La Cala Golf Resort, this property enjoys access to world-class facilities, including three championship golf courses, a spa, a gym, and fine dining restaurants. The development is newly completed and features beautifully landscaped gardens and a beautiful communal pool. High-quality +34 951 123 083 | +44 (0)330 179 8687 | info@idiligestates.com Local 28, Edificio D, Centro de Negocios Puerta