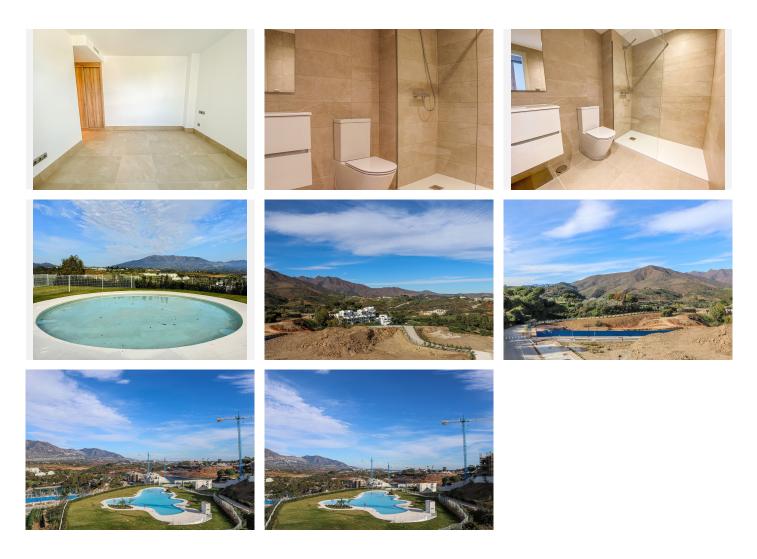

## La Cala Golf

REF# R4902148 645.000 €

| BEDS | BATHS | BUILT  | TERRACE |
|------|-------|--------|---------|
| 3    | 2     | 102 m² | 111 m²  |

Discover the ultimate in modern living with this brand-new 3-bedroom corner penthouse, located in the prestigious La Cala Golf Resort. Designed to combine elegance, comfort, and breathtaking views, this stunning property offers an unparalleled lifestyle in one of the Costa del Sol's most sought-after locations. This penthouse features three spacious and bright bedrooms, including a luxurious master suite with an ensuite bathroom. The modern open-plan living and dining area is perfect for entertaining and seamlessly flows onto a large private terrace, providing a wonderful space to enjoy the Mediterranean climate. The fully-fitted kitchen is equipped with top-of-the-line appliances and offers ample storage, catering to all your culinary needs. The highlight of this property is the spectacular roof terrace, offering panoramic views of the golf course, surrounding mountains, and even a glimpse down to the shimmering Mediterranean Sea. Whether you're hosting a gathering or seeking a peaceful retreat, this rooftop oasis is the perfect spot to relax or entertain. Additionally, the penthouse comes with secure parking via a car port, off the street. Situated within the exclusive La Cala Golf Resort, this property enjoys access to world-class facilities, including three championship golf courses, a spa, a gym, and fine dining restaurants. The development is newly completed and features beautifully landscaped gardens and a beautiful communal pool. High-quality +34 951 123 083 | +44 (0)330 179 8687 | info@idiligestates.com Local 28, Edificio D, Centro de Negocios Puerta