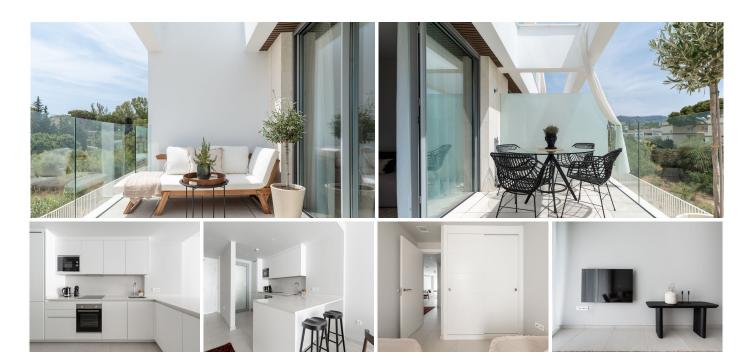

## BEAUTIFUL CONTEMPORARY APARTMENT CLOSE TO THE BEACH IN ELVIRIA

REF# R4902601 669,000 €

| BEDS | BATHS | BUILT | TERRACE |
|------|-------|-------|---------|
| 2    | 2     | 89 m² | 16 m²   |

This exquisite apartment is located in one of Marbella's most sought-after areas, just a short stroll from the stunning shoreline. Perfectly positioned, it offers unparalleled access to the best the region has to offer. Within walking distance, residents can enjoy the renowned beachfront dining experiences of Beach House, La Plage Casanis, and La Scala, as well as the world-famous Nikki Beach. The Centro Elviria Comercial, featuring a diverse selection of shops, bars, and restaurants, is also just a short walk away. Property Features: Living Space: A generously sized living room leads to a private terrace and garden, perfect for outdoor relaxation and entertaining. Dining and Kitchen: The open-plan dining area seamlessly connects to a fully equipped modern kitchen. Utility Room: Includes a washing machine. Bedrooms and Bathrooms: The master bedroom features an en-suite bathroom with a bathtub and direct terrace access. A guest bedroom with two single beds is complemented by a separate bathroom with a shower. All appliances and the building itself are covered by warranties, ensuring peace of mind for the future homeowner. Additional Amenities: A private parking space and a storage room in the secure underground garage. Access to shared facilities, an adult swimming pool, a children's paddling pool, and a gym equipped with basic fitness equipment. This property seamlessly combines luxury, convenience, and location, making it a must-see for +34 951 123 083 | +44 (0)330 179 8687 | info@idiliqestates.com Local 28, Edificio D, Centro de Negocios Puerta