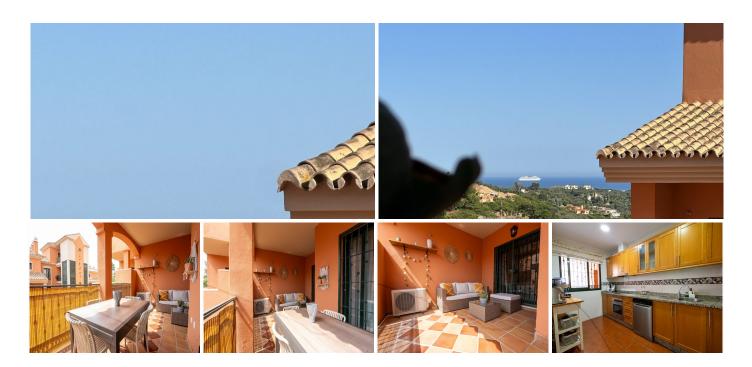

## LARGE APARTMENT IN ELVIRIA WITH PRIVATE TERRACE

REF# R4900357 307.500 €

| BEDS | BATHS | BUILT              | TERRACE |
|------|-------|--------------------|---------|
| 2    | 2     | 101 m <sup>2</sup> | 16 m²   |

Enjoy a serene environment in this bright and spacious apartment for sale in Elviria, Marbella, located just 3 minutes drive from beautiful beaches and very close to key services such as schools, shops and world class golf courses. Hidden in a quiet environment, this property offers the perfect combination of tranquility and comfort. The apartment is in perfect condition, bright marble floor, fully equipped kitchen, two bedrooms with fitted wardrobes, two bathrooms, living-dining room, large terrace. Air conditioning cold and heat in all rooms, a very large garage space, and storage room. SUR orientation. Elviria is one of the most sought after residential areas in Marbella, known for its stunning beaches and its proximity to world class services. The central area, just a 3-minute drive from the apartment, is full of restaurants, tapas bars, banks and a supermarket, while golf lovers will appreciate the variety of nearby premium golf courses. The picturesque old town of Marbella is a short drive away and offers a variety of dining options, shopping and going out at night, while the exclusive marina of Puerto Banus is perfect for luxury shopping and sighting yachts. For those looking for a more relaxed atmosphere, La Cala de Mijas offers a relaxed atmosphere by the beach just at the end of the coast. With Malaga International Airport less than 30 minutes, this property offers easy access to the rest of the world while providing the perfect refuge in the heart of Elviria.