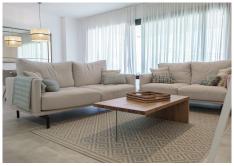

## MODERN APARTMENT IN ESTEPONA WITH SEA VIEWS

Estepona

LStepona

REF# R4894780 795.000 €

| BEDS | BATHS | BUILT  | TERRACE |
|------|-------|--------|---------|
| 3    | 2     | 149 m² | 58 m²   |

Fully furnished, 3-bed, 2 bath apartment in the Las Mesas area of Estepona with elevated sea views. Sold with 2 parking spaces and a storage unit included in the price. It is the best value apartment in this area! The complex was completed in 2022. Residents of the community benefit from top-tier amenities, including an infinity swimming pool, an expansive terrace equipped with an outdoor kitchen, and a luxurious spa featuring a jacuzzi and sauna. Fitness enthusiasts will appreciate the fully equipped gym, all while being just a short walk from a nearby park and sports center. The apartment invites you to enjoy spacious living filled with an abundance of natural light. The apartment has 149sqm built, with 111sqm of these interior useable, plus another 58sqm of covered terrace. The crowning feature of this remarkable apartment is the spacious terrace, where you can savour breathtaking sea views. Even with the exciting new developments taking place in the vicinity, these views are assured to remain unobstructed. Ideally situated in the vibrant urban center of Estepona, you are mere moments from the marina, the newly opened SuperCor supermarket, and all the conveniences of city life. It's easy to stroll to nearby shops, delightful restaurants, and the picturesque harbour. This fully furnished apartment is perfect for those seeking a turnkey option, complete with two underground parking spaces and a dedicated storage room, ensuring ample space for all your belongings. Don't miss your opportunity to embrace a lifestyle of luxury and convenience in the heart of Estepona!