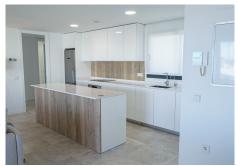

## MODERN APARTMENT IN ESTEPONA WITH SEA VIEWS

Estepona

LStepona

REF# R4894780 795.000 €

| BEDS | BATHS | BUILT  | TERRACE |
|------|-------|--------|---------|
| 3    | 2     | 149 m² | 58 m²   |

Fully furnished, 3-bed, 2 bath apartment in the Las Mesas area of Estepona with elevated sea views. Sold with 2 parking spaces and a storage unit included in the price. It is the best value apartment in this area! The complex was completed in 2022. Residents of the community benefit from top-tier amenities, including an infinity swimming pool, an expansive terrace equipped with an outdoor kitchen, and a luxurious spa featuring a jacuzzi and sauna. Fitness enthusiasts will appreciate the fully equipped gym, all while being just a short walk from a nearby park and sports center. The apartment invites you to enjoy spacious living filled with an abundance of natural light. The apartment has 149sqm built, with 111sqm of these interior useable, plus another 58sqm of covered terrace. The crowning feature of this remarkable apartment is the spacious terrace, where you can savour breathtaking sea views. Even with the exciting new developments taking place in the vicinity, these views are assured to remain unobstructed. Ideally situated in the vibrant urban center of Estepona, you are mere moments from the marina, the newly opened SuperCor supermarket, and all the conveniences of city life. It's easy to stroll to nearby shops, delightful restaurants, and the picturesque harbour. This fully furnished apartment is perfect for those seeking a turnkey option, complete with two underground parking spaces and a dedicated storage room, ensuring ample space for all your belongings. Don't miss your opportunity to embrace a lifestyle of luxury and convenience in the heart of Estepona!