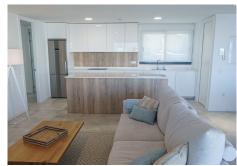

## MODERN APARTMENT IN ESTEPONA WITH SEA VIEWS

Estepona

LStepona

REF# R4894780 795.000 €

| BEDS | BATHS | BUILT  | TERRACE |
|------|-------|--------|---------|
| 3    | 2     | 149 m² | 58 m²   |

Fully furnished, 3-bed, 2 bath apartment in the Las Mesas area of Estepona with elevated sea views. Sold with 2 parking spaces and a storage unit included in the price. It is the best value apartment in this area! The complex was completed in 2022. Residents of the community benefit from top-tier amenities, including an infinity swimming pool, an expansive terrace equipped with an outdoor kitchen, and a luxurious spa featuring a jacuzzi and sauna. Fitness enthusiasts will appreciate the fully equipped gym, all while being just a short walk from a nearby park and sports center. The apartment invites you to enjoy spacious living filled with an abundance of natural light. The apartment has 149sqm built, with 111sqm of these interior useable, plus another 58sqm of covered terrace. The crowning feature of this remarkable apartment is the spacious terrace, where you can savour breathtaking sea views. Even with the exciting new developments taking place in the vicinity, these views are assured to remain unobstructed. Ideally situated in the vibrant urban center of Estepona, you are mere moments from the marina, the newly opened SuperCor supermarket, and all the conveniences of city life. It's easy to stroll to nearby shops, delightful restaurants, and the picturesque harbour. This fully furnished apartment is perfect for those seeking a turnkey option, complete with two underground parking spaces and a dedicated storage room, ensuring ample space for all your belongings. Don't miss your opportunity to embrace a lifestyle of luxury and convenience in the heart of Estepona!