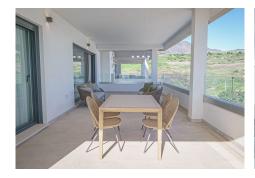

## MODERN APARTMENT IN ESTEPONA WITH SEA VIEWS

Estepona

LStepona

REF# R4894780 795.000 €

| BEDS | BATHS | BUILT  | TERRACE |
|------|-------|--------|---------|
| 3    | 2     | 149 m² | 58 m²   |

Fully furnished, 3-bed, 2 bath apartment in the Las Mesas area of Estepona with elevated sea views. Sold with 2 parking spaces and a storage unit included in the price. It is the best value apartment in this area! The complex was completed in 2022. Residents of the community benefit from top-tier amenities, including an infinity swimming pool, an expansive terrace equipped with an outdoor kitchen, and a luxurious spa featuring a jacuzzi and sauna. Fitness enthusiasts will appreciate the fully equipped gym, all while being just a short walk from a nearby park and sports center. The apartment invites you to enjoy spacious living filled with an abundance of natural light. The apartment has 149sqm built, with 111sqm of these interior useable, plus another 58sqm of covered terrace. The crowning feature of this remarkable apartment is the spacious terrace, where you can savour breathtaking sea views. Even with the exciting new developments taking place in the vicinity, these views are assured to remain unobstructed. Ideally situated in the vibrant urban center of Estepona, you are mere moments from the marina, the newly opened SuperCor supermarket, and all the conveniences of city life. It's easy to stroll to nearby shops, delightful restaurants, and the picturesque harbour. This fully furnished apartment is perfect for those seeking a turnkey option, complete with two underground parking spaces and a dedicated storage room, ensuring ample space for all your belongings. Don't miss your opportunity to embrace a lifestyle of luxury and convenience in the heart of Estepona!