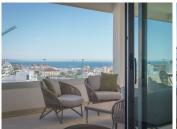

## MODERN APARTMENT IN ESTEPONA WITH SEA VIEWS

Estepona

LStepona

REF# R4894780 795.000 €

| BEDS | BATHS | BUILT  | TERRACE |
|------|-------|--------|---------|
| 3    | 2     | 149 m² | 58 m²   |

Fully furnished, 3-bed, 2 bath apartment in the Las Mesas area of Estepona with elevated sea views. Sold with 2 parking spaces and a storage unit included in the price. It is the best value apartment in this area! The complex was completed in 2022. Residents of the community benefit from top-tier amenities, including an infinity swimming pool, an expansive terrace equipped with an outdoor kitchen, and a luxurious spa featuring a jacuzzi and sauna. Fitness enthusiasts will appreciate the fully equipped gym, all while being just a short walk from a nearby park and sports center. The apartment invites you to enjoy spacious living filled with an abundance of natural light. The apartment has 149sqm built, with 111sqm of these interior useable, plus another 58sqm of covered terrace. The crowning feature of this remarkable apartment is the spacious terrace, where you can savour breathtaking sea views. Even with the exciting new developments taking place in the vicinity, these views are assured to remain unobstructed. Ideally situated in the vibrant urban center of Estepona, you are mere moments from the marina, the newly opened SuperCor supermarket, and all the conveniences of city life. It's easy to stroll to nearby shops, delightful restaurants, and the picturesque harbour. This fully furnished apartment is perfect for those seeking a turnkey option, complete with two underground parking spaces and a dedicated storage room, ensuring ample space for all your belongings. Don't miss your opportunity to embrace a lifestyle of luxury and convenience in the heart of Estepona!