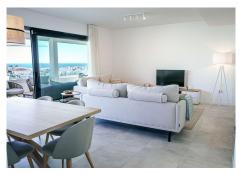

## MODERN APARTMENT IN ESTEPONA WITH SEA VIEWS

Estepona

LStepona

REF# R4894780 795.000 €

| BEDS | BATHS | BUILT  | TERRACE |
|------|-------|--------|---------|
| 3    | 2     | 149 m² | 58 m²   |

Fully furnished, 3-bed, 2 bath apartment in the Las Mesas area of Estepona with elevated sea views. Sold with 2 parking spaces and a storage unit included in the price. It is the best value apartment in this area! The complex was completed in 2022. Residents of the community benefit from top-tier amenities, including an infinity swimming pool, an expansive terrace equipped with an outdoor kitchen, and a luxurious spa featuring a jacuzzi and sauna. Fitness enthusiasts will appreciate the fully equipped gym, all while being just a short walk from a nearby park and sports center. The apartment invites you to enjoy spacious living filled with an abundance of natural light. The apartment has 149sqm built, with 111sqm of these interior useable, plus another 58sqm of covered terrace. The crowning feature of this remarkable apartment is the spacious terrace, where you can savour breathtaking sea views. Even with the exciting new developments taking place in the vicinity, these views are assured to remain unobstructed. Ideally situated in the vibrant urban center of Estepona, you are mere moments from the marina, the newly opened SuperCor supermarket, and all the conveniences of city life. It's easy to stroll to nearby shops, delightful restaurants, and the picturesque harbour. This fully furnished apartment is perfect for those seeking a turnkey option, complete with two underground parking spaces and a dedicated storage room, ensuring ample space for all your belongings. Don't miss your opportunity to embrace a lifestyle of luxury and convenience in the heart of Estepona!