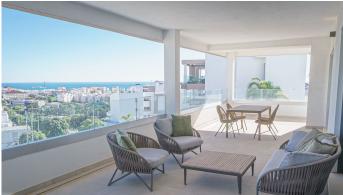

## MODERN APARTMENT IN ESTEPONA WITH SEA VIEWS

Estepona

LStepona

REF# R4894780 795.000 €

| BEDS | BATHS | BUILT  | TERRACE |
|------|-------|--------|---------|
| 3    | 2     | 149 m² | 58 m²   |

Fully furnished, 3-bed, 2 bath apartment in the Las Mesas area of Estepona with elevated sea views. Sold with 2 parking spaces and a storage unit included in the price. It is the best value apartment in this area! The complex was completed in 2022. Residents of the community benefit from top-tier amenities, including an infinity swimming pool, an expansive terrace equipped with an outdoor kitchen, and a luxurious spa featuring a jacuzzi and sauna. Fitness enthusiasts will appreciate the fully equipped gym, all while being just a short walk from a nearby park and sports center. The apartment invites you to enjoy spacious living filled with an abundance of natural light. The apartment has 149sqm built, with 111sqm of these interior useable, plus another 58sqm of covered terrace. The crowning feature of this remarkable apartment is the spacious terrace, where you can savour breathtaking sea views. Even with the exciting new developments taking place in the vicinity, these views are assured to remain unobstructed. Ideally situated in the vibrant urban center of Estepona, you are mere moments from the marina, the newly opened SuperCor supermarket, and all the conveniences of city life. It's easy to stroll to nearby shops, delightful restaurants, and the picturesque harbour. This fully furnished apartment is perfect for those seeking a turnkey option, complete with two underground parking spaces and a dedicated storage room, ensuring ample space for all your belongings. Don't miss your opportunity to embrace a lifestyle of luxury and convenience in the heart of Estepona!