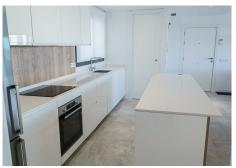

## MODERN APARTMENT IN ESTEPONA WITH SEA VIEWS

Estepona

LStepona

REF# R4894780 795.000 €

| BEDS | BATHS | BUILT  | TERRACE |
|------|-------|--------|---------|
| 3    | 2     | 149 m² | 58 m²   |

Fully furnished, 3-bed, 2 bath apartment in the Las Mesas area of Estepona with elevated sea views. Sold with 2 parking spaces and a storage unit included in the price. It is the best value apartment in this area! The complex was completed in 2022. Residents of the community benefit from top-tier amenities, including an infinity swimming pool, an expansive terrace equipped with an outdoor kitchen, and a luxurious spa featuring a jacuzzi and sauna. Fitness enthusiasts will appreciate the fully equipped gym, all while being just a short walk from a nearby park and sports center. The apartment invites you to enjoy spacious living filled with an abundance of natural light. The apartment has 149sqm built, with 111sqm of these interior useable, plus another 58sqm of covered terrace. The crowning feature of this remarkable apartment is the spacious terrace, where you can savour breathtaking sea views. Even with the exciting new developments taking place in the vicinity, these views are assured to remain unobstructed. Ideally situated in the vibrant urban center of Estepona, you are mere moments from the marina, the newly opened SuperCor supermarket, and all the conveniences of city life. It's easy to stroll to nearby shops, delightful restaurants, and the picturesque harbour. This fully furnished apartment is perfect for those seeking a turnkey option, complete with two underground parking spaces and a dedicated storage room, ensuring ample space for all your belongings. Don't miss your opportunity to embrace a lifestyle of luxury and convenience in the heart of Estepona!