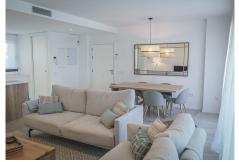

## MODERN APARTMENT IN ESTEPONA WITH SEA VIEWS

Estepona

LStepona

REF# R4894780 795.000 €

| BEDS | BATHS | BUILT  | TERRACE |
|------|-------|--------|---------|
| 3    | 2     | 149 m² | 58 m²   |

Fully furnished, 3-bed, 2 bath apartment in the Las Mesas area of Estepona with elevated sea views. Sold with 2 parking spaces and a storage unit included in the price. It is the best value apartment in this area! The complex was completed in 2022. Residents of the community benefit from top-tier amenities, including an infinity swimming pool, an expansive terrace equipped with an outdoor kitchen, and a luxurious spa featuring a jacuzzi and sauna. Fitness enthusiasts will appreciate the fully equipped gym, all while being just a short walk from a nearby park and sports center. The apartment invites you to enjoy spacious living filled with an abundance of natural light. The apartment has 149sqm built, with 111sqm of these interior useable, plus another 58sqm of covered terrace. The crowning feature of this remarkable apartment is the spacious terrace, where you can savour breathtaking sea views. Even with the exciting new developments taking place in the vicinity, these views are assured to remain unobstructed. Ideally situated in the vibrant urban center of Estepona, you are mere moments from the marina, the newly opened SuperCor supermarket, and all the conveniences of city life. It's easy to stroll to nearby shops, delightful restaurants, and the picturesque harbour. This fully furnished apartment is perfect for those seeking a turnkey option, complete with two underground parking spaces and a dedicated storage room, ensuring ample space for all your belongings. Don't miss your opportunity to embrace a lifestyle of luxury and convenience in the heart of Estepona!