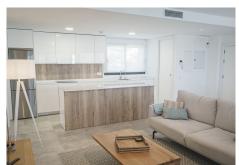

## MODERN APARTMENT IN ESTEPONA WITH SEA VIEWS

Estepona

LStepona

REF# R4894780 795.000 €

| BEDS | BATHS | BUILT  | TERRACE |
|------|-------|--------|---------|
| 3    | 2     | 149 m² | 58 m²   |

Fully furnished, 3-bed, 2 bath apartment in the Las Mesas area of Estepona with elevated sea views. Sold with 2 parking spaces and a storage unit included in the price. It is the best value apartment in this area! The complex was completed in 2022. Residents of the community benefit from top-tier amenities, including an infinity swimming pool, an expansive terrace equipped with an outdoor kitchen, and a luxurious spa featuring a jacuzzi and sauna. Fitness enthusiasts will appreciate the fully equipped gym, all while being just a short walk from a nearby park and sports center. The apartment invites you to enjoy spacious living filled with an abundance of natural light. The apartment has 149sqm built, with 111sqm of these interior useable, plus another 58sqm of covered terrace. The crowning feature of this remarkable apartment is the spacious terrace, where you can savour breathtaking sea views. Even with the exciting new developments taking place in the vicinity, these views are assured to remain unobstructed. Ideally situated in the vibrant urban center of Estepona, you are mere moments from the marina, the newly opened SuperCor supermarket, and all the conveniences of city life. It's easy to stroll to nearby shops, delightful restaurants, and the picturesque harbour. This fully furnished apartment is perfect for those seeking a turnkey option, complete with two underground parking spaces and a dedicated storage room, ensuring ample space for all your belongings. Don't miss your opportunity to embrace a lifestyle of luxury and convenience in the heart of Estepona!