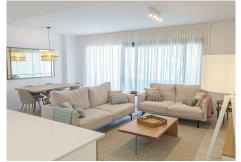

## MODERN APARTMENT IN ESTEPONA WITH SEA VIEWS

Estepona

LStepona

REF# R4894780 795.000 €

| BEDS | BATHS | BUILT  | TERRACE |
|------|-------|--------|---------|
| 3    | 2     | 149 m² | 58 m²   |

Fully furnished, 3-bed, 2 bath apartment in the Las Mesas area of Estepona with elevated sea views. Sold with 2 parking spaces and a storage unit included in the price. It is the best value apartment in this area! The complex was completed in 2022. Residents of the community benefit from top-tier amenities, including an infinity swimming pool, an expansive terrace equipped with an outdoor kitchen, and a luxurious spa featuring a jacuzzi and sauna. Fitness enthusiasts will appreciate the fully equipped gym, all while being just a short walk from a nearby park and sports center. The apartment invites you to enjoy spacious living filled with an abundance of natural light. The apartment has 149sqm built, with 111sqm of these interior useable, plus another 58sqm of covered terrace. The crowning feature of this remarkable apartment is the spacious terrace, where you can savour breathtaking sea views. Even with the exciting new developments taking place in the vicinity, these views are assured to remain unobstructed. Ideally situated in the vibrant urban center of Estepona, you are mere moments from the marina, the newly opened SuperCor supermarket, and all the conveniences of city life. It's easy to stroll to nearby shops, delightful restaurants, and the picturesque harbour. This fully furnished apartment is perfect for those seeking a turnkey option, complete with two underground parking spaces and a dedicated storage room, ensuring ample space for all your belongings. Don't miss your opportunity to embrace a lifestyle of luxury and convenience in the heart of Estepona!