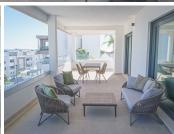

## MODERN APARTMENT IN ESTEPONA WITH SEA VIEWS

Estepona

LStepona

REF# R4894780 795.000 €

| BEDS | BATHS | BUILT  | TERRACE |
|------|-------|--------|---------|
| 3    | 2     | 149 m² | 58 m²   |

Fully furnished, 3-bed, 2 bath apartment in the Las Mesas area of Estepona with elevated sea views. Sold with 2 parking spaces and a storage unit included in the price. It is the best value apartment in this area! The complex was completed in 2022. Residents of the community benefit from top-tier amenities, including an infinity swimming pool, an expansive terrace equipped with an outdoor kitchen, and a luxurious spa featuring a jacuzzi and sauna. Fitness enthusiasts will appreciate the fully equipped gym, all while being just a short walk from a nearby park and sports center. The apartment invites you to enjoy spacious living filled with an abundance of natural light. The apartment has 149sqm built, with 111sqm of these interior useable, plus another 58sqm of covered terrace. The crowning feature of this remarkable apartment is the spacious terrace, where you can savour breathtaking sea views. Even with the exciting new developments taking place in the vicinity, these views are assured to remain unobstructed. Ideally situated in the vibrant urban center of Estepona, you are mere moments from the marina, the newly opened SuperCor supermarket, and all the conveniences of city life. It's easy to stroll to nearby shops, delightful restaurants, and the picturesque harbour. This fully furnished apartment is perfect for those seeking a turnkey option, complete with two underground parking spaces and a dedicated storage room, ensuring ample space for all your belongings. Don't miss your opportunity to embrace a lifestyle of luxury and convenience in the heart of Estepona!