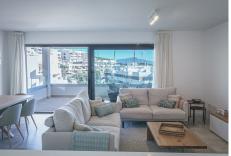

## MODERN APARTMENT IN ESTEPONA WITH SEA VIEWS

Estepona

LStepona

REF# R4894780 795.000 €

| BEDS | BATHS | BUILT  | TERRACE |
|------|-------|--------|---------|
| 3    | 2     | 149 m² | 58 m²   |

Fully furnished, 3-bed, 2 bath apartment in the Las Mesas area of Estepona with elevated sea views. Sold with 2 parking spaces and a storage unit included in the price. It is the best value apartment in this area! The complex was completed in 2022. Residents of the community benefit from top-tier amenities, including an infinity swimming pool, an expansive terrace equipped with an outdoor kitchen, and a luxurious spa featuring a jacuzzi and sauna. Fitness enthusiasts will appreciate the fully equipped gym, all while being just a short walk from a nearby park and sports center. The apartment invites you to enjoy spacious living filled with an abundance of natural light. The apartment has 149sqm built, with 111sqm of these interior useable, plus another 58sqm of covered terrace. The crowning feature of this remarkable apartment is the spacious terrace, where you can savour breathtaking sea views. Even with the exciting new developments taking place in the vicinity, these views are assured to remain unobstructed. Ideally situated in the vibrant urban center of Estepona, you are mere moments from the marina, the newly opened SuperCor supermarket, and all the conveniences of city life. It's easy to stroll to nearby shops, delightful restaurants, and the picturesque harbour. This fully furnished apartment is perfect for those seeking a turnkey option, complete with two underground parking spaces and a dedicated storage room, ensuring ample space for all your belongings. Don't miss your opportunity to embrace a lifestyle of luxury and convenience in the heart of Estepona!