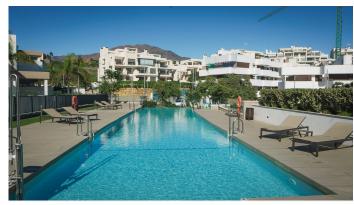

## MODERN APARTMENT IN ESTEPONA WITH SEA VIEWS

Estepona

LStepona

REF# R4894780 795.000 €

| BEDS | BATHS | BUILT  | TERRACE |
|------|-------|--------|---------|
| 3    | 2     | 149 m² | 58 m²   |

Fully furnished, 3-bed, 2 bath apartment in the Las Mesas area of Estepona with elevated sea views. Sold with 2 parking spaces and a storage unit included in the price. It is the best value apartment in this area! The complex was completed in 2022. Residents of the community benefit from top-tier amenities, including an infinity swimming pool, an expansive terrace equipped with an outdoor kitchen, and a luxurious spa featuring a jacuzzi and sauna. Fitness enthusiasts will appreciate the fully equipped gym, all while being just a short walk from a nearby park and sports center. The apartment invites you to enjoy spacious living filled with an abundance of natural light. The apartment has 149sqm built, with 111sqm of these interior useable, plus another 58sqm of covered terrace. The crowning feature of this remarkable apartment is the spacious terrace, where you can savour breathtaking sea views. Even with the exciting new developments taking place in the vicinity, these views are assured to remain unobstructed. Ideally situated in the vibrant urban center of Estepona, you are mere moments from the marina, the newly opened SuperCor supermarket, and all the conveniences of city life. It's easy to stroll to nearby shops, delightful restaurants, and the picturesque harbour. This fully furnished apartment is perfect for those seeking a turnkey option, complete with two underground parking spaces and a dedicated storage room, ensuring ample space for all your belongings. Don't miss your opportunity to embrace a lifestyle of luxury and convenience in the heart of Estepona!