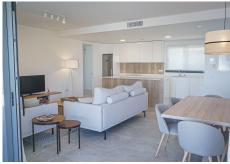

## MODERN APARTMENT IN ESTEPONA WITH SEA VIEWS

Estepona

LStepona

REF# R4894780 795.000 €

| BEDS | BATHS | BUILT  | TERRACE |
|------|-------|--------|---------|
| 3    | 2     | 149 m² | 58 m²   |

Fully furnished, 3-bed, 2 bath apartment in the Las Mesas area of Estepona with elevated sea views. Sold with 2 parking spaces and a storage unit included in the price. It is the best value apartment in this area! The complex was completed in 2022. Residents of the community benefit from top-tier amenities, including an infinity swimming pool, an expansive terrace equipped with an outdoor kitchen, and a luxurious spa featuring a jacuzzi and sauna. Fitness enthusiasts will appreciate the fully equipped gym, all while being just a short walk from a nearby park and sports center. The apartment invites you to enjoy spacious living filled with an abundance of natural light. The apartment has 149sqm built, with 111sqm of these interior useable, plus another 58sqm of covered terrace. The crowning feature of this remarkable apartment is the spacious terrace, where you can savour breathtaking sea views. Even with the exciting new developments taking place in the vicinity, these views are assured to remain unobstructed. Ideally situated in the vibrant urban center of Estepona, you are mere moments from the marina, the newly opened SuperCor supermarket, and all the conveniences of city life. It's easy to stroll to nearby shops, delightful restaurants, and the picturesque harbour. This fully furnished apartment is perfect for those seeking a turnkey option, complete with two underground parking spaces and a dedicated storage room, ensuring ample space for all your belongings. Don't miss your opportunity to embrace a lifestyle of luxury and convenience in the heart of Estepona!