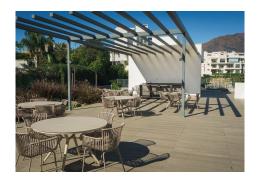

## MODERN APARTMENT IN ESTEPONA WITH SEA VIEWS

Estepona

LStepona

REF# R4894780 795.000 €

| BEDS | BATHS | BUILT  | TERRACE |
|------|-------|--------|---------|
| 3    | 2     | 149 m² | 58 m²   |

Fully furnished, 3-bed, 2 bath apartment in the Las Mesas area of Estepona with elevated sea views. Sold with 2 parking spaces and a storage unit included in the price. It is the best value apartment in this area! The complex was completed in 2022. Residents of the community benefit from top-tier amenities, including an infinity swimming pool, an expansive terrace equipped with an outdoor kitchen, and a luxurious spa featuring a jacuzzi and sauna. Fitness enthusiasts will appreciate the fully equipped gym, all while being just a short walk from a nearby park and sports center. The apartment invites you to enjoy spacious living filled with an abundance of natural light. The apartment has 149sqm built, with 111sqm of these interior useable, plus another 58sqm of covered terrace. The crowning feature of this remarkable apartment is the spacious terrace, where you can savour breathtaking sea views. Even with the exciting new developments taking place in the vicinity, these views are assured to remain unobstructed. Ideally situated in the vibrant urban center of Estepona, you are mere moments from the marina, the newly opened SuperCor supermarket, and all the conveniences of city life. It's easy to stroll to nearby shops, delightful restaurants, and the picturesque harbour. This fully furnished apartment is perfect for those seeking a turnkey option, complete with two underground parking spaces and a dedicated storage room, ensuring ample space for all your belongings. Don't miss your opportunity to embrace a lifestyle of luxury and convenience in the heart of Estepona!