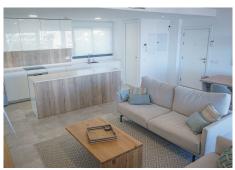

## MODERN APARTMENT IN ESTEPONA WITH SEA VIEWS

Estepona

LStepona

REF# R4894780 795.000 €

| BEDS | BATHS | BUILT  | TERRACE |
|------|-------|--------|---------|
| 3    | 2     | 149 m² | 58 m²   |

Fully furnished, 3-bed, 2 bath apartment in the Las Mesas area of Estepona with elevated sea views. Sold with 2 parking spaces and a storage unit included in the price. It is the best value apartment in this area! The complex was completed in 2022. Residents of the community benefit from top-tier amenities, including an infinity swimming pool, an expansive terrace equipped with an outdoor kitchen, and a luxurious spa featuring a jacuzzi and sauna. Fitness enthusiasts will appreciate the fully equipped gym, all while being just a short walk from a nearby park and sports center. The apartment invites you to enjoy spacious living filled with an abundance of natural light. The apartment has 149sqm built, with 111sqm of these interior useable, plus another 58sqm of covered terrace. The crowning feature of this remarkable apartment is the spacious terrace, where you can savour breathtaking sea views. Even with the exciting new developments taking place in the vicinity, these views are assured to remain unobstructed. Ideally situated in the vibrant urban center of Estepona, you are mere moments from the marina, the newly opened SuperCor supermarket, and all the conveniences of city life. It's easy to stroll to nearby shops, delightful restaurants, and the picturesque harbour. This fully furnished apartment is perfect for those seeking a turnkey option, complete with two underground parking spaces and a dedicated storage room, ensuring ample space for all your belongings. Don't miss your opportunity to embrace a lifestyle of luxury and convenience in the heart of Estepona!