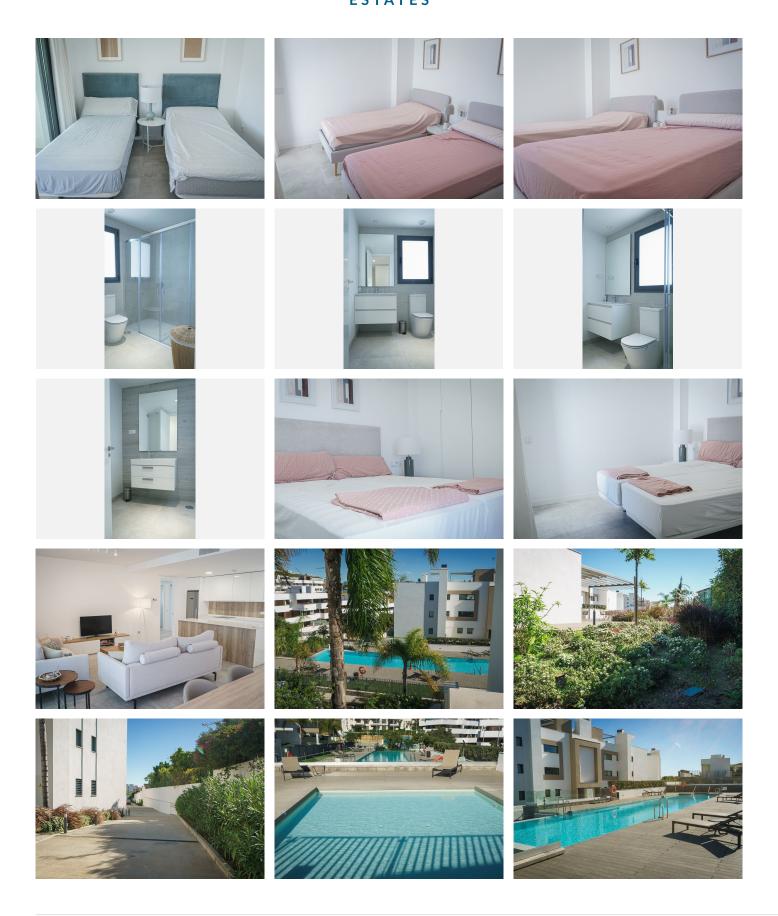

## MODERN APARTMENT IN ESTEPONA WITH SEA VIEWS

Estepona

LStepona

REF# R4894780 795.000 €

| BEDS | BATHS | BUILT  | TERRACE |
|------|-------|--------|---------|
| 3    | 2     | 149 m² | 58 m²   |

Fully furnished, 3-bed, 2 bath apartment in the Las Mesas area of Estepona with elevated sea views. Sold with 2 parking spaces and a storage unit included in the price. It is the best value apartment in this area! The complex was completed in 2022. Residents of the community benefit from top-tier amenities, including an infinity swimming pool, an expansive terrace equipped with an outdoor kitchen, and a luxurious spa featuring a jacuzzi and sauna. Fitness enthusiasts will appreciate the fully equipped gym, all while being just a short walk from a nearby park and sports center. The apartment invites you to enjoy spacious living filled with an abundance of natural light. The apartment has 149sqm built, with 111sqm of these interior useable, plus another 58sqm of covered terrace. The crowning feature of this remarkable apartment is the spacious terrace, where you can savour breathtaking sea views. Even with the exciting new developments taking place in the vicinity, these views are assured to remain unobstructed. Ideally situated in the vibrant urban center of Estepona, you are mere moments from the marina, the newly opened SuperCor supermarket, and all the conveniences of city life. It's easy to stroll to nearby shops, delightful restaurants, and the picturesque harbour. This fully furnished apartment is perfect for those seeking a turnkey option, complete with two underground parking spaces and a dedicated storage room, ensuring ample space for all your belongings. Don't miss your opportunity to embrace a lifestyle of luxury and convenience in the heart of Estepona!