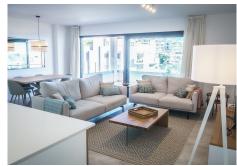

## MODERN APARTMENT IN ESTEPONA WITH SEA VIEWS

Estepona

LStepona

REF# R4894780 795.000 €

| BEDS | BATHS | BUILT  | TERRACE |
|------|-------|--------|---------|
| 3    | 2     | 149 m² | 58 m²   |

Fully furnished, 3-bed, 2 bath apartment in the Las Mesas area of Estepona with elevated sea views. Sold with 2 parking spaces and a storage unit included in the price. It is the best value apartment in this area! The complex was completed in 2022. Residents of the community benefit from top-tier amenities, including an infinity swimming pool, an expansive terrace equipped with an outdoor kitchen, and a luxurious spa featuring a jacuzzi and sauna. Fitness enthusiasts will appreciate the fully equipped gym, all while being just a short walk from a nearby park and sports center. The apartment invites you to enjoy spacious living filled with an abundance of natural light. The apartment has 149sqm built, with 111sqm of these interior useable, plus another 58sqm of covered terrace. The crowning feature of this remarkable apartment is the spacious terrace, where you can savour breathtaking sea views. Even with the exciting new developments taking place in the vicinity, these views are assured to remain unobstructed. Ideally situated in the vibrant urban center of Estepona, you are mere moments from the marina, the newly opened SuperCor supermarket, and all the conveniences of city life. It's easy to stroll to nearby shops, delightful restaurants, and the picturesque harbour. This fully furnished apartment is perfect for those seeking a turnkey option, complete with two underground parking spaces and a dedicated storage room, ensuring ample space for all your belongings. Don't miss your opportunity to embrace a lifestyle of luxury and convenience in the heart of Estepona!