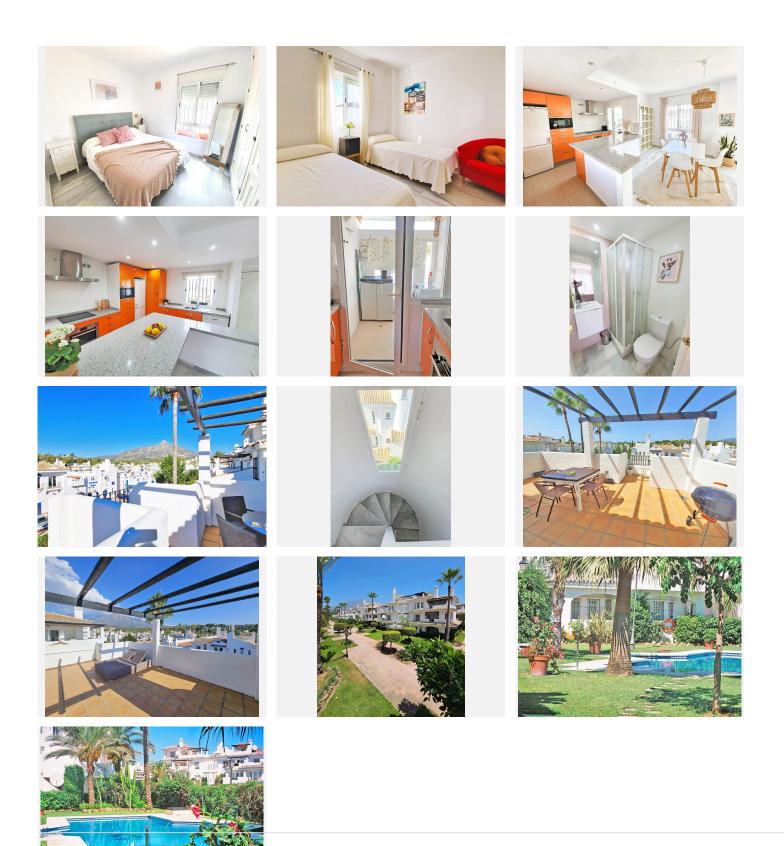

## Nueva Andalucía

REF# R4896052 429.000 €

| BEDS | BATHS | BUILT  | TERRACE |
|------|-------|--------|---------|
| 2    | 2     | 106 m² | 45 m²   |

Discover this exclusive duplex penthouse, perfectly situated in one of the most desirable areas of the Costa del Sol. Nestled in a prime location, the property is within walking distance of supermarkets, top-rated schools, vibrant bars, and diverse restaurants. Puerto Banús, with its luxury lifestyle and stunning marina, is just a 20-minute walk away. San Pedro and the renowned Puente Romano are a mere 5-minute drive, placing you at the heart of Marbella's most prestigious locations. This sunlit top-floor apartment boasts 105 m<sup>2</sup> of built area, including 89 m<sup>2</sup> of interior space and 45 m<sup>2</sup> of terraces, offering both comfort and style. The main floor features a generous terrace, ideal for enjoying your morning coffee or unwinding in the evening. Additionally, the private solarium provides the perfect setting for sunbathing, hosting barbecues, or dining under the stars. With 2 spacious bedrooms and 2 full bathrooms, this property ensures a quiet and private lifestyle. The duplex layout maximizes both functionality and privacy, making it an excellent choice for families, couples, or those seeking a serene retreat. Whether you're looking for a home or a lucrative investment, this penthouse is an ideal choice. Located in a high-demand area with excellent rental potential, it presents a rare opportunity to experience the best of Marbella living. Short-term rental is allowed in the community, and therefore a license permit for short-term rental. Don't miss your chance to own this +34 951 123 083 | +44 (0)330 179 8687 | info@idiligestates.com Local 28, Edificio D, Centro de Negocios Puerta