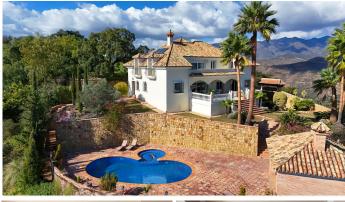

Nestled in the serene hills of La Mairena, this independent villa offers breathtaking panoramic sea and mountain views from every corner. Three adjoining buildable plots, make this an exceptional investment opportunity or an incredible private home with no direct neighbours. IDEAL FAMILY HOME Constructed in 2003, this well-built home features a newly renovated first floor and two recently added large bedrooms, each with luxurious contemporary en-suite bathrooms. The property boasts six bedrooms in total, five bathrooms, and a guest toilet. Swimming pool area: Large swimming pool with a shallow area ideal for younger children and lounging in the water. Easy Access Toilet and Shower room. Outdoor kitchen with fridge and barbecue area. Landscaped gardens which are surprisingly low maintenance (Gardener for 1hr a week). Additional features: Electric blinds Alarm system Underground Garage Underfloor heating in bathrooms. Central heating Fireplace Furniture is optional INVESTOR'S DREAM PROJECT This is one of the largest buildable lands in La Mairena, consisting of one plot with a 447 sqm existing build and the option to build a total of 850 sqm on the adjoining 3 plots (see image 2 for details). Presenting a unique development opportunity to build in one of the wealthiest areas of Marbella, where the average home sells for above 2 million euro. Built: 447 sqm, Buildable: 350m2, 250m2 and 250m2. AREA Tucked into the hills +34 951 123 083 | +44 (0)330 179 8687 | info@idiliqestates.com Local 28, Edificio D, Centro de Negocios Puerta