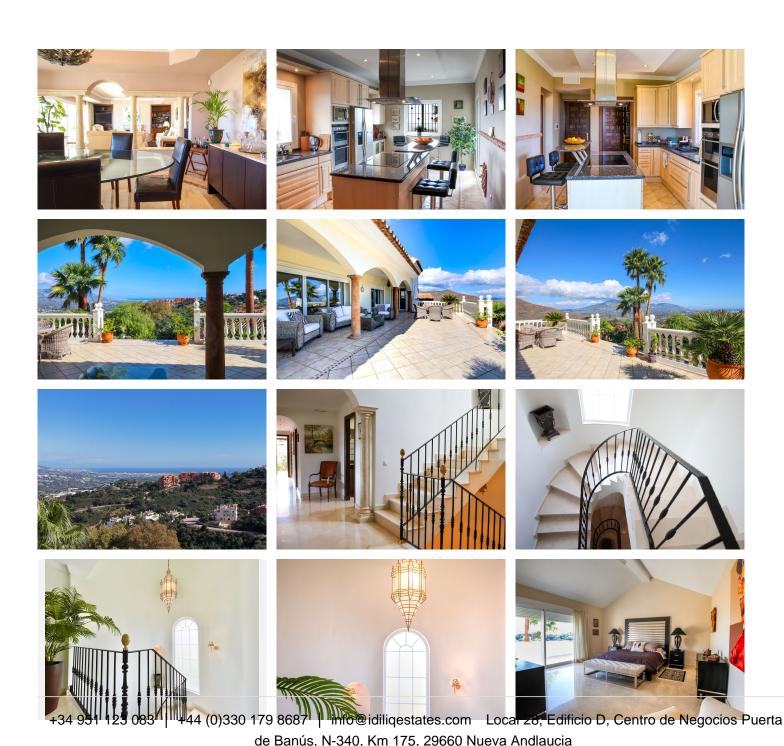

Nestled in the serene hills of La Mairena, this independent villa offers breathtaking panoramic sea and mountain views from every corner. Three adjoining buildable plots, make this an exceptional investment opportunity or an incredible private home with no direct neighbours. IDEAL FAMILY HOME Constructed in 2003, this well-built home features a newly renovated first floor and two recently added large bedrooms, each with luxurious contemporary en-suite bathrooms. The property boasts six bedrooms in total, five bathrooms, and a guest toilet. Swimming pool area: Large swimming pool with a shallow area ideal for younger children and lounging in the water. Easy Access Toilet and Shower room. Outdoor kitchen with fridge and barbecue area. Landscaped gardens which are surprisingly low maintenance (Gardener for 1hr a week). Additional features: Electric blinds Alarm system Underground Garage Underfloor heating in bathrooms. Central heating Fireplace Furniture is optional INVESTOR'S DREAM PROJECT This is one of the largest buildable lands in La Mairena, consisting of one plot with a 447 sqm existing build and the option to build a total of 850 sqm on the adjoining 3 plots (see image 2 for details). Presenting a unique development opportunity to build in one of the wealthiest areas of Marbella, where the average home sells for above 2 million euro. Built: 447 sqm, Buildable: 350m2, 250m2 and 250m2. AREA Tucked into the hills +34 951 123 083 | +44 (0)330 179 8687 | info@idiliqestates.com Local 28, Edificio D, Centro de Negocios Puerta