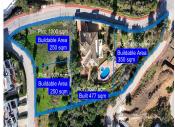

Nestled in the serene hills of La Mairena, this independent villa offers breathtaking panoramic sea and mountain views from every corner. Three adjoining buildable plots, make this an exceptional investment opportunity or an incredible private home with no direct neighbours. IDEAL FAMILY HOME Constructed in 2003, this well-built home features a newly renovated first floor and two recently added large bedrooms, each with luxurious contemporary en-suite bathrooms. The property boasts six bedrooms in total, five bathrooms, and a guest toilet. Swimming pool area: Large swimming pool with a shallow area ideal for younger children and lounging in the water. Easy Access Toilet and Shower room. Outdoor kitchen with fridge and barbecue area. Landscaped gardens which are surprisingly low maintenance (Gardener for 1hr a week). Additional features: Electric blinds Alarm system Underground Garage Underfloor heating in bathrooms. Central heating Fireplace Furniture is optional INVESTOR'S DREAM PROJECT This is one of the largest buildable lands in La Mairena, consisting of one plot with a 447 sqm existing build and the option to build a total of 850 sqm on the adjoining 3 plots (see image 2 for details). Presenting a unique development opportunity to build in one of the wealthiest areas of Marbella, where the average home sells for above 2 million euro. Built: 447 sqm, Buildable: 350m2, 250m2 and 250m2. AREA Tucked into the hills +34 951 123 083 | +44 (0)330 179 8687 | info@idiliqestates.com Local 28, Edificio D, Centro de Negocios Puerta