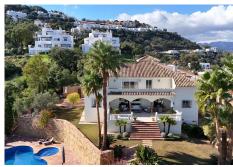

## AMAZING VILLA IN LA MAIRENA WITH 3 BUILDABLE PLOTS!

La Mairena

REF# R4895293 2.750.000 €

| BEDS | BATHS | BUILT  | PLOT                | TERRACE |
|------|-------|--------|---------------------|---------|
| 6    | 5.5   | 477 m² | 5000 m <sup>2</sup> | 100 m²  |

Nestled in the serene hills of La Mairena, this independent villa offers breathtaking panoramic sea and mountain views from every corner. Three adjoining buildable plots, make this an exceptional investment opportunity or an incredible private home with no direct neighbours. IDEAL FAMILY HOME Constructed in 2003, this well-built home features a newly renovated first floor and two recently added large bedrooms, each with luxurious contemporary en-suite bathrooms. The property boasts six bedrooms in total, five bathrooms, and a guest toilet. Swimming pool area: Large swimming pool with a shallow area ideal for younger children and lounging in the water. Easy Access Toilet and Shower room. Outdoor kitchen with fridge and barbecue area. Landscaped gardens which are surprisingly low maintenance (Gardener for 1hr a week). Additional features: Electric blinds Alarm system Underground Garage Underfloor heating in bathrooms. Central heating Fireplace Furniture is optional INVESTOR'S DREAM PROJECT This is one of the largest buildable lands in La Mairena, consisting of one plot with a 447 sqm existing build and the option to build a total of 850 sqm on the adjoining 3 plots (see image 2 for details). Presenting a unique development opportunity to build in one of the wealthiest areas of Marbella, where the average home sells for above 2 million euro. Built: 447 sqm, Buildable: 350m2, 250m2 and 250m2. AREA Tucked into the hills +34 951 123 083 | +44 (0)330 179 8687 | info@idiliqestates.com Local 28, Edificio D, Centro de Negocios Puerta