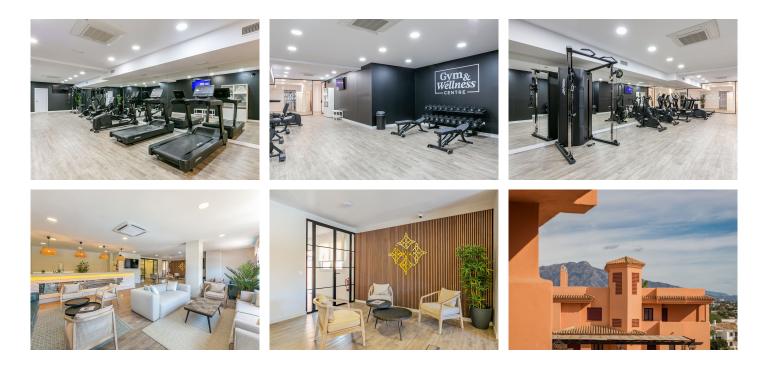

## PERFECT HOLIDAY HOME AND RENTAL INVESTMENT FOR GOLFERS

Benahavís

REF# R4895101 365.000 €

| BEDS | BATHS | BUILT | TERRACE |
|------|-------|-------|---------|
| 2    | 2     | 80 m² | 13 m²   |

A stunning 2-bedroom, 2-bathroom, first floor apartment in a wonderful resort, offering Sea, Golf, and Mountain Views. The perfect Holiday Home & Rental Investment for Golf-Lovers! This touristic property comes with a full license for the complex, saving you the hassle, cost, and time of obtaining one yourself. It is fully furnished and serviced, down to the crockery and bed sheets. Managed by Idiliq (with 40 years of experience managing over 3,500 properties across 15 territories) and backed by the Marriott group (32 million members), this is an incredible investment property. With the rental market on the Costa del Sol exploding in the last year, seeing an average increase of 30%, and demand constantly rising, this is a fantastic opportunity. The property includes an underground parking space and storage room. On-site facilities include a gym, co-working space and 2 outdoor swimming pools. There is also a year-round cafe and a breakfast service at the golf club restaurant. Situated on a stunning plot overlooking El Paraiso Golf, the Royal Marbella Golf Resort offers full-service hotel-style facilities combined with the independence of your own apartment. Flanked by golf courses on two sides, with views out to sea and across to La Concha mountain, this is a rare opportunity to purchase in an unspoiled area where no further development can take place. Golf courses near by: El Paraiso Golf Discounts for owners and guests of Royal Marbella Golf Resort +34 951 123 083 | +44 (0)330 179 8687 | info@idiliqestates.com Local 28, Edificio D, Centro de Negocios Puerta