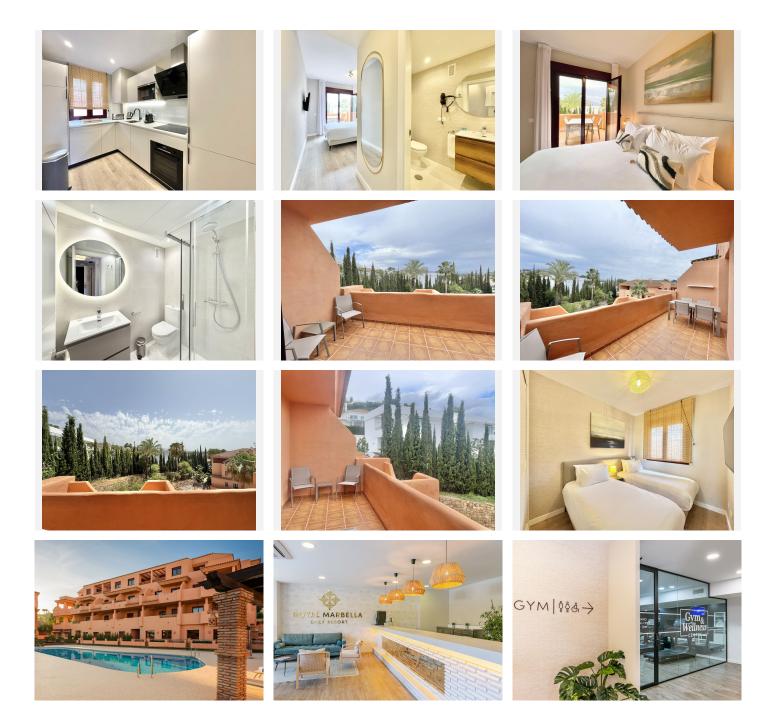

## PERFECT HOLIDAY HOME AND RENTAL INVESTMENT FOR GOLFERS

Benahavís

REF# R4895101 365.000 €

| BEDS | BATHS | BUILT | TERRACE |
|------|-------|-------|---------|
| 2    | 2     | 80 m² | 13 m²   |

A stunning 2-bedroom, 2-bathroom, first floor apartment in a wonderful resort, offering Sea, Golf, and Mountain Views. The perfect Holiday Home & Rental Investment for Golf-Lovers! This touristic property comes with a full license for the complex, saving you the hassle, cost, and time of obtaining one yourself. It is fully furnished and serviced, down to the crockery and bed sheets. Managed by Idiliq (with 40 years of experience managing over 3,500 properties across 15 territories) and backed by the Marriott group (32 million members), this is an incredible investment property. With the rental market on the Costa del Sol exploding in the last year, seeing an average increase of 30%, and demand constantly rising, this is a fantastic opportunity. The property includes an underground parking space and storage room. On-site facilities include a gym, co-working space and 2 outdoor swimming pools. There is also a year-round cafe and a breakfast service at the golf club restaurant. Situated on a stunning plot overlooking El Paraiso Golf, the Royal Marbella Golf Resort offers full-service hotel-style facilities combined with the independence of your own apartment. Flanked by golf courses on two sides, with views out to sea and across to La Concha mountain, this is a rare opportunity to purchase in an unspoiled area where no further development can take place. Golf courses near by: El Paraiso Golf Discounts for owners and guests of Royal Marbella Golf Resort +34 951 123 083 | +44 (0)330 179 8687 | info@idiliqestates.com Local 28, Edificio D, Centro de Negocios Puerta