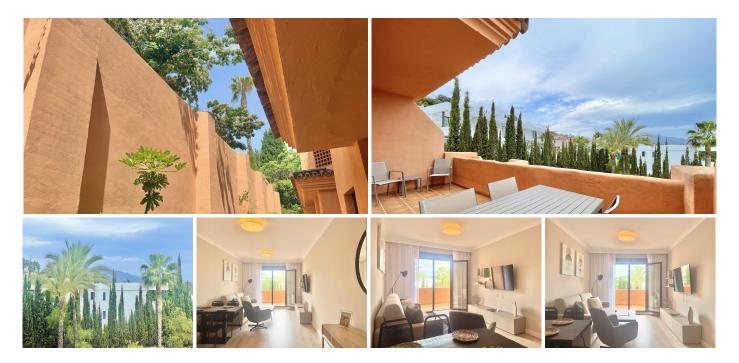

## PERFECT HOLIDAY HOME AND RENTAL INVESTMENT FOR GOLFERS

Benahavís

REF# R4895101 365.000 €

| BEDS | BATHS | BUILT | TERRACE |
|------|-------|-------|---------|
| 2    | 2     | 80 m² | 13 m²   |

A stunning 2-bedroom, 2-bathroom, first floor apartment in a wonderful resort, offering Sea, Golf, and Mountain Views. The perfect Holiday Home & Rental Investment for Golf-Lovers! This touristic property comes with a full license for the complex, saving you the hassle, cost, and time of obtaining one yourself. It is fully furnished and serviced, down to the crockery and bed sheets. Managed by Idiliq (with 40 years of experience managing over 3,500 properties across 15 territories) and backed by the Marriott group (32 million members), this is an incredible investment property. With the rental market on the Costa del Sol exploding in the last year, seeing an average increase of 30%, and demand constantly rising, this is a fantastic opportunity. The property includes an underground parking space and storage room. On-site facilities include a gym, co-working space and 2 outdoor swimming pools. There is also a year-round cafe and a breakfast service at the golf club restaurant. Situated on a stunning plot overlooking El Paraiso Golf, the Royal Marbella Golf Resort offers full-service hotel-style facilities combined with the independence of your own apartment. Flanked by golf courses on two sides, with views out to sea and across to La Concha mountain, this is a rare opportunity to purchase in an unspoiled area where no further development can take place. Golf courses near by: El Paraiso Golf Discounts for owners and guests of Royal Marbella Golf Resort +34 951 123 083 | +44 (0)330 179 8687 | info@idiliqestates.com Local 28, Edificio D, Centro de Negocios Puerta