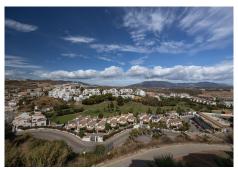

#### Riviera del Sol

REF# R4890085 575.000 €

| BEDS | BATHS | BUILT  |
|------|-------|--------|
| 5    | 4     | 243 m² |

Opportunity! Two, separated apartments - great for Rental Investment! The homes are located in the popular area of Riviera del Sol and 800 meters from the beach. Due to their large windows, the apartments have lots of light and good views as they are located on a ground level. The original apartment was a duplex consisting of a ground floor and a semi-basement, but due to its size and after extensive rehabilitation in 2022, it was divided into two homes with independent entrances. • The main apartment has 152 meters built and is divided into 3 bedrooms with built-in wardrobes (master bedroom with dressing room), 2 bathrooms and a large living/dining room with kitchenette as well as a separate room for a laundry room. It also has two terraces, the main one with an area of approximately 19 m2. • The auxiliary apartment has 91 meters built and is divided into 1 bedroom, 1 room/storage room, 2 bathrooms and a large living/dining room with almost 13 m2. The homes are very bright and spacious with open areas that create a feeling of spaciousness. The homes are in a closed area that has a botanical garden and a swimming pool with endearing views.