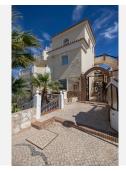

#### Riviera del Sol

REF# R4890085 575.000 €

| BEDS | BATHS | BUILT  |
|------|-------|--------|
| 5    | 4     | 243 m² |

Opportunity! Two, separated apartments - great for Rental Investment! The homes are located in the popular area of Riviera del Sol and 800 meters from the beach. Due to their large windows, the apartments have lots of light and good views as they are located on a ground level. The original apartment was a duplex consisting of a ground floor and a semi-basement, but due to its size and after extensive rehabilitation in 2022, it was divided into two homes with independent entrances. • The main apartment has 152 meters built and is divided into 3 bedrooms with built-in wardrobes (master bedroom with dressing room), 2 bathrooms and a large living/dining room with kitchenette as well as a separate room for a laundry room. It also has two terraces, the main one with an area of approximately 19 m2. • The auxiliary apartment has 91 meters built and is divided into 1 bedroom, 1 room/storage room, 2 bathrooms and a large living/dining room with almost 13 m2. The homes are very bright and spacious with open areas that create a feeling of spaciousness. The homes are in a closed area that has a botanical garden and a swimming pool with endearing views.