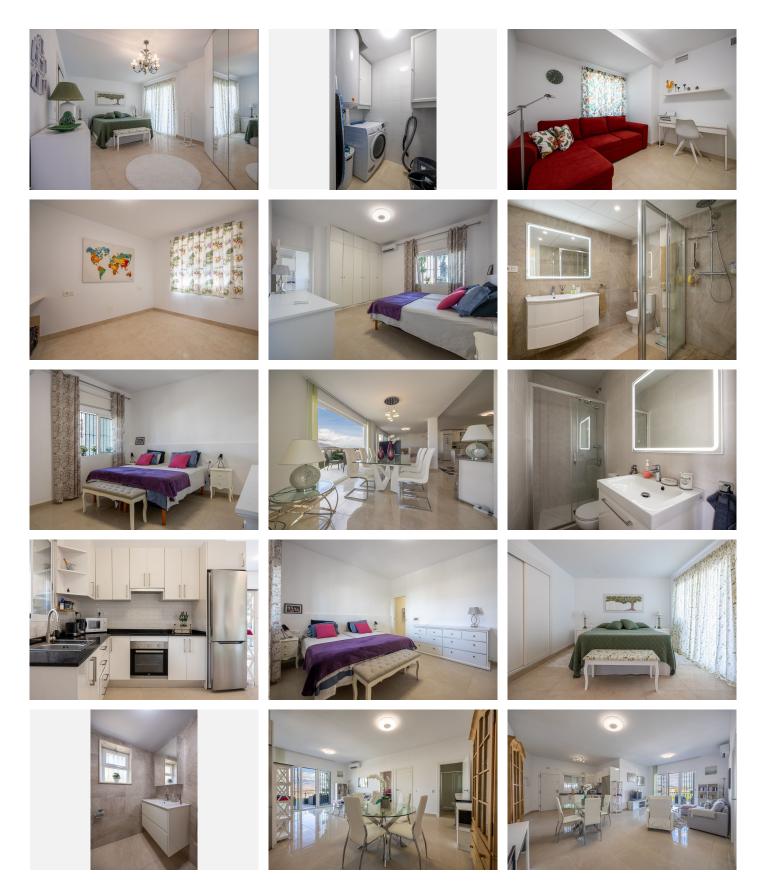

#### Riviera del Sol

REF# R4890085 575.000 €

| BEDS | BATHS | BUILT  |
|------|-------|--------|
| 5    | 4     | 243 m² |

Opportunity! Two, separated apartments - great for Rental Investment! The homes are located in the popular area of Riviera del Sol and 800 meters from the beach. Due to their large windows, the apartments have lots of light and good views as they are located on a ground level. The original apartment was a duplex consisting of a ground floor and a semi-basement, but due to its size and after extensive rehabilitation in 2022, it was divided into two homes with independent entrances. • The main apartment has 152 meters built and is divided into 3 bedrooms with built-in wardrobes (master bedroom with dressing room), 2 bathrooms and a large living/dining room with kitchenette as well as a separate room for a laundry room. It also has two terraces, the main one with an area of approximately 19 m2. • The auxiliary apartment has 91 meters built and is divided into 1 bedroom, 1 room/storage room, 2 bathrooms and a large living/dining room with almost 13 m2. The homes are very bright and spacious with open areas that create a feeling of spaciousness. The homes are in a closed area that has a botanical garden and a swimming pool with endearing views.