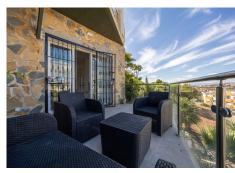

#### Riviera del Sol

REF# R4890085 575.000 €

| BEDS | BATHS | BUILT  |
|------|-------|--------|
| 5    | 4     | 243 m² |

Opportunity! Two, separated apartments - great for Rental Investment! The homes are located in the popular area of Riviera del Sol and 800 meters from the beach. Due to their large windows, the apartments have lots of light and good views as they are located on a ground level. The original apartment was a duplex consisting of a ground floor and a semi-basement, but due to its size and after extensive rehabilitation in 2022, it was divided into two homes with independent entrances. • The main apartment has 152 meters built and is divided into 3 bedrooms with built-in wardrobes (master bedroom with dressing room), 2 bathrooms and a large living/dining room with kitchenette as well as a separate room for a laundry room. It also has two terraces, the main one with an area of approximately 19 m2. • The auxiliary apartment has 91 meters built and is divided into 1 bedroom, 1 room/storage room, 2 bathrooms and a large living/dining room with almost 13 m2. The homes are very bright and spacious with open areas that create a feeling of spaciousness. The homes are in a closed area that has a botanical garden and a swimming pool with endearing views.