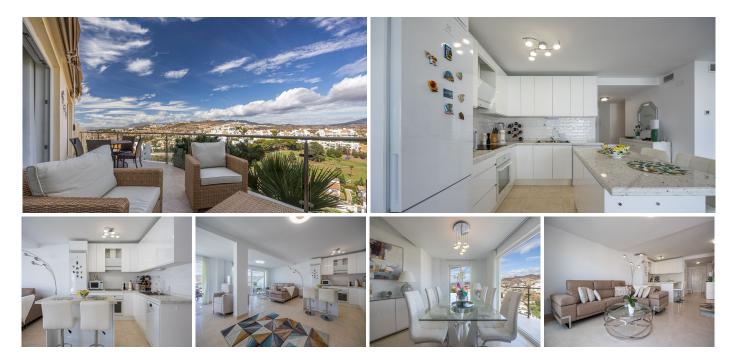

#### Riviera del Sol

REF# R4890085 575.000 €

| BEDS | BATHS | BUILT  |
|------|-------|--------|
| 5    | 4     | 243 m² |

Opportunity! Two, separated apartments - great for Rental Investment! The homes are located in the popular area of Riviera del Sol and 800 meters from the beach. Due to their large windows, the apartments have lots of light and good views as they are located on a ground level. The original apartment was a duplex consisting of a ground floor and a semi-basement, but due to its size and after extensive rehabilitation in 2022, it was divided into two homes with independent entrances. • The main apartment has 152 meters built and is divided into 3 bedrooms with built-in wardrobes (master bedroom with dressing room), 2 bathrooms and a large living/dining room with kitchenette as well as a separate room for a laundry room. It also has two terraces, the main one with an area of approximately 19 m2. • The auxiliary apartment has 91 meters built and is divided into 1 bedroom, 1 room/storage room, 2 bathrooms and a large living/dining room with almost 13 m2. The homes are very bright and spacious with open areas that create a feeling of spaciousness. The homes are in a closed area that has a botanical garden and a swimming pool with endearing views.