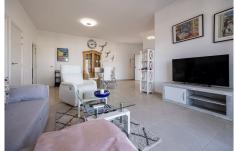

#### Riviera del Sol

REF# R4890085 575.000 €

| BEDS | BATHS | BUILT  |
|------|-------|--------|
| 5    | 4     | 243 m² |

Opportunity! Two, separated apartments - great for Rental Investment! The homes are located in the popular area of Riviera del Sol and 800 meters from the beach. Due to their large windows, the apartments have lots of light and good views as they are located on a ground level. The original apartment was a duplex consisting of a ground floor and a semi-basement, but due to its size and after extensive rehabilitation in 2022, it was divided into two homes with independent entrances. • The main apartment has 152 meters built and is divided into 3 bedrooms with built-in wardrobes (master bedroom with dressing room), 2 bathrooms and a large living/dining room with kitchenette as well as a separate room for a laundry room. It also has two terraces, the main one with an area of approximately 19 m2. • The auxiliary apartment has 91 meters built and is divided into 1 bedroom, 1 room/storage room, 2 bathrooms and a large living/dining room with almost 13 m2. The homes are very bright and spacious with open areas that create a feeling of spaciousness. The homes are in a closed area that has a botanical garden and a swimming pool with endearing views.