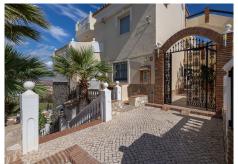

#### Riviera del Sol

REF# R4890085 575.000 €

| BEDS | BATHS | BUILT  |
|------|-------|--------|
| 5    | 4     | 243 m² |

Opportunity! Two, separated apartments - great for Rental Investment! The homes are located in the popular area of Riviera del Sol and 800 meters from the beach. Due to their large windows, the apartments have lots of light and good views as they are located on a ground level. The original apartment was a duplex consisting of a ground floor and a semi-basement, but due to its size and after extensive rehabilitation in 2022, it was divided into two homes with independent entrances. • The main apartment has 152 meters built and is divided into 3 bedrooms with built-in wardrobes (master bedroom with dressing room), 2 bathrooms and a large living/dining room with kitchenette as well as a separate room for a laundry room. It also has two terraces, the main one with an area of approximately 19 m2. • The auxiliary apartment has 91 meters built and is divided into 1 bedroom, 1 room/storage room, 2 bathrooms and a large living/dining room with almost 13 m2. The homes are very bright and spacious with open areas that create a feeling of spaciousness. The homes are in a closed area that has a botanical garden and a swimming pool with endearing views.