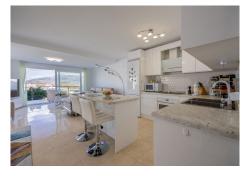

#### Riviera del Sol

REF# R4890085 575.000 €

| BEDS | BATHS | BUILT  |
|------|-------|--------|
| 5    | 4     | 243 m² |

Opportunity! Two, separated apartments - great for Rental Investment! The homes are located in the popular area of Riviera del Sol and 800 meters from the beach. Due to their large windows, the apartments have lots of light and good views as they are located on a ground level. The original apartment was a duplex consisting of a ground floor and a semi-basement, but due to its size and after extensive rehabilitation in 2022, it was divided into two homes with independent entrances. • The main apartment has 152 meters built and is divided into 3 bedrooms with built-in wardrobes (master bedroom with dressing room), 2 bathrooms and a large living/dining room with kitchenette as well as a separate room for a laundry room. It also has two terraces, the main one with an area of approximately 19 m2. • The auxiliary apartment has 91 meters built and is divided into 1 bedroom, 1 room/storage room, 2 bathrooms and a large living/dining room with almost 13 m2. The homes are very bright and spacious with open areas that create a feeling of spaciousness. The homes are in a closed area that has a botanical garden and a swimming pool with endearing views.