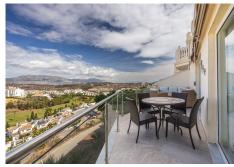

#### Riviera del Sol

REF# R4890085 575.000 €

| BEDS | BATHS | BUILT  |
|------|-------|--------|
| 5    | 4     | 243 m² |

Opportunity! Two, separated apartments - great for Rental Investment! The homes are located in the popular area of Riviera del Sol and 800 meters from the beach. Due to their large windows, the apartments have lots of light and good views as they are located on a ground level. The original apartment was a duplex consisting of a ground floor and a semi-basement, but due to its size and after extensive rehabilitation in 2022, it was divided into two homes with independent entrances. • The main apartment has 152 meters built and is divided into 3 bedrooms with built-in wardrobes (master bedroom with dressing room), 2 bathrooms and a large living/dining room with kitchenette as well as a separate room for a laundry room. It also has two terraces, the main one with an area of approximately 19 m2. • The auxiliary apartment has 91 meters built and is divided into 1 bedroom, 1 room/storage room, 2 bathrooms and a large living/dining room with almost 13 m2. The homes are very bright and spacious with open areas that create a feeling of spaciousness. The homes are in a closed area that has a botanical garden and a swimming pool with endearing views.