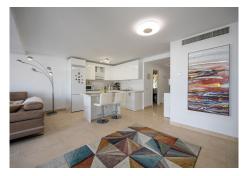

#### Riviera del Sol

REF# R4890085 575.000 €

| BEDS | BATHS | BUILT  |
|------|-------|--------|
| 5    | 4     | 243 m² |

Opportunity! Two, separated apartments - great for Rental Investment! The homes are located in the popular area of Riviera del Sol and 800 meters from the beach. Due to their large windows, the apartments have lots of light and good views as they are located on a ground level. The original apartment was a duplex consisting of a ground floor and a semi-basement, but due to its size and after extensive rehabilitation in 2022, it was divided into two homes with independent entrances. • The main apartment has 152 meters built and is divided into 3 bedrooms with built-in wardrobes (master bedroom with dressing room), 2 bathrooms and a large living/dining room with kitchenette as well as a separate room for a laundry room. It also has two terraces, the main one with an area of approximately 19 m2. • The auxiliary apartment has 91 meters built and is divided into 1 bedroom, 1 room/storage room, 2 bathrooms and a large living/dining room with almost 13 m2. The homes are very bright and spacious with open areas that create a feeling of spaciousness. The homes are in a closed area that has a botanical garden and a swimming pool with endearing views.