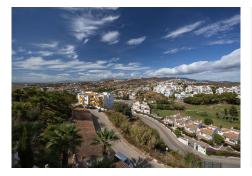

#### Riviera del Sol

REF# R4890085 575.000 €

| BEDS | BATHS | BUILT  |
|------|-------|--------|
| 5    | 4     | 243 m² |

Opportunity! Two, separated apartments - great for Rental Investment! The homes are located in the popular area of Riviera del Sol and 800 meters from the beach. Due to their large windows, the apartments have lots of light and good views as they are located on a ground level. The original apartment was a duplex consisting of a ground floor and a semi-basement, but due to its size and after extensive rehabilitation in 2022, it was divided into two homes with independent entrances. • The main apartment has 152 meters built and is divided into 3 bedrooms with built-in wardrobes (master bedroom with dressing room), 2 bathrooms and a large living/dining room with kitchenette as well as a separate room for a laundry room. It also has two terraces, the main one with an area of approximately 19 m2. • The auxiliary apartment has 91 meters built and is divided into 1 bedroom, 1 room/storage room, 2 bathrooms and a large living/dining room with almost 13 m2. The homes are very bright and spacious with open areas that create a feeling of spaciousness. The homes are in a closed area that has a botanical garden and a swimming pool with endearing views.