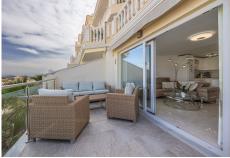

#### Riviera del Sol

REF# R4890085 575.000 €

| BEDS | BATHS | BUILT  |
|------|-------|--------|
| 5    | 4     | 243 m² |

Opportunity! Two, separated apartments - great for Rental Investment! The homes are located in the popular area of Riviera del Sol and 800 meters from the beach. Due to their large windows, the apartments have lots of light and good views as they are located on a ground level. The original apartment was a duplex consisting of a ground floor and a semi-basement, but due to its size and after extensive rehabilitation in 2022, it was divided into two homes with independent entrances. • The main apartment has 152 meters built and is divided into 3 bedrooms with built-in wardrobes (master bedroom with dressing room), 2 bathrooms and a large living/dining room with kitchenette as well as a separate room for a laundry room. It also has two terraces, the main one with an area of approximately 19 m2. • The auxiliary apartment has 91 meters built and is divided into 1 bedroom, 1 room/storage room, 2 bathrooms and a large living/dining room with almost 13 m2. The homes are very bright and spacious with open areas that create a feeling of spaciousness. The homes are in a closed area that has a botanical garden and a swimming pool with endearing views.