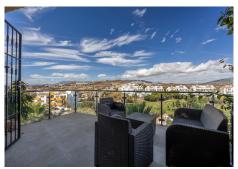

#### Riviera del Sol

REF# R4890085 575.000 €

| BEDS | BATHS | BUILT  |
|------|-------|--------|
| 5    | 4     | 243 m² |

Opportunity! Two, separated apartments - great for Rental Investment! The homes are located in the popular area of Riviera del Sol and 800 meters from the beach. Due to their large windows, the apartments have lots of light and good views as they are located on a ground level. The original apartment was a duplex consisting of a ground floor and a semi-basement, but due to its size and after extensive rehabilitation in 2022, it was divided into two homes with independent entrances. • The main apartment has 152 meters built and is divided into 3 bedrooms with built-in wardrobes (master bedroom with dressing room), 2 bathrooms and a large living/dining room with kitchenette as well as a separate room for a laundry room. It also has two terraces, the main one with an area of approximately 19 m2. • The auxiliary apartment has 91 meters built and is divided into 1 bedroom, 1 room/storage room, 2 bathrooms and a large living/dining room with almost 13 m2. The homes are very bright and spacious with open areas that create a feeling of spaciousness. The homes are in a closed area that has a botanical garden and a swimming pool with endearing views.