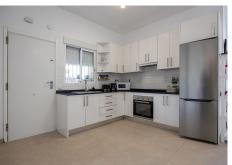

#### Riviera del Sol

REF# R4890085 575.000 €

| BEDS | BATHS | BUILT  |
|------|-------|--------|
| 5    | 4     | 243 m² |

Opportunity! Two, separated apartments - great for Rental Investment! The homes are located in the popular area of Riviera del Sol and 800 meters from the beach. Due to their large windows, the apartments have lots of light and good views as they are located on a ground level. The original apartment was a duplex consisting of a ground floor and a semi-basement, but due to its size and after extensive rehabilitation in 2022, it was divided into two homes with independent entrances. • The main apartment has 152 meters built and is divided into 3 bedrooms with built-in wardrobes (master bedroom with dressing room), 2 bathrooms and a large living/dining room with kitchenette as well as a separate room for a laundry room. It also has two terraces, the main one with an area of approximately 19 m2. • The auxiliary apartment has 91 meters built and is divided into 1 bedroom, 1 room/storage room, 2 bathrooms and a large living/dining room with almost 13 m2. The homes are very bright and spacious with open areas that create a feeling of spaciousness. The homes are in a closed area that has a botanical garden and a swimming pool with endearing views.