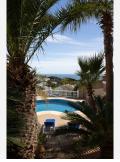

#### Riviera del Sol

REF# R4890085 575.000 €

| BEDS | BATHS | BUILT  |
|------|-------|--------|
| 5    | 4     | 243 m² |

Opportunity! Two, separated apartments - great for Rental Investment! The homes are located in the popular area of Riviera del Sol and 800 meters from the beach. Due to their large windows, the apartments have lots of light and good views as they are located on a ground level. The original apartment was a duplex consisting of a ground floor and a semi-basement, but due to its size and after extensive rehabilitation in 2022, it was divided into two homes with independent entrances. • The main apartment has 152 meters built and is divided into 3 bedrooms with built-in wardrobes (master bedroom with dressing room), 2 bathrooms and a large living/dining room with kitchenette as well as a separate room for a laundry room. It also has two terraces, the main one with an area of approximately 19 m2. • The auxiliary apartment has 91 meters built and is divided into 1 bedroom, 1 room/storage room, 2 bathrooms and a large living/dining room with almost 13 m2. The homes are very bright and spacious with open areas that create a feeling of spaciousness. The homes are in a closed area that has a botanical garden and a swimming pool with endearing views.