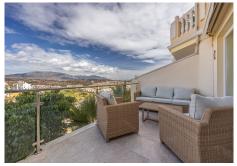

#### Riviera del Sol

REF# R4890085 575.000 €

| BEDS | BATHS | BUILT  |
|------|-------|--------|
| 5    | 4     | 243 m² |

Opportunity! Two, separated apartments - great for Rental Investment! The homes are located in the popular area of Riviera del Sol and 800 meters from the beach. Due to their large windows, the apartments have lots of light and good views as they are located on a ground level. The original apartment was a duplex consisting of a ground floor and a semi-basement, but due to its size and after extensive rehabilitation in 2022, it was divided into two homes with independent entrances. • The main apartment has 152 meters built and is divided into 3 bedrooms with built-in wardrobes (master bedroom with dressing room), 2 bathrooms and a large living/dining room with kitchenette as well as a separate room for a laundry room. It also has two terraces, the main one with an area of approximately 19 m2. • The auxiliary apartment has 91 meters built and is divided into 1 bedroom, 1 room/storage room, 2 bathrooms and a large living/dining room with almost 13 m2. The homes are very bright and spacious with open areas that create a feeling of spaciousness. The homes are in a closed area that has a botanical garden and a swimming pool with endearing views.