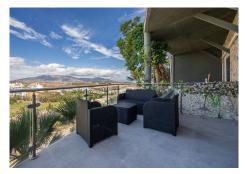

#### Riviera del Sol

REF# R4890085 575.000 €

| BEDS | BATHS | BUILT  |
|------|-------|--------|
| 5    | 4     | 243 m² |

Opportunity! Two, separated apartments - great for Rental Investment! The homes are located in the popular area of Riviera del Sol and 800 meters from the beach. Due to their large windows, the apartments have lots of light and good views as they are located on a ground level. The original apartment was a duplex consisting of a ground floor and a semi-basement, but due to its size and after extensive rehabilitation in 2022, it was divided into two homes with independent entrances. • The main apartment has 152 meters built and is divided into 3 bedrooms with built-in wardrobes (master bedroom with dressing room), 2 bathrooms and a large living/dining room with kitchenette as well as a separate room for a laundry room. It also has two terraces, the main one with an area of approximately 19 m2. • The auxiliary apartment has 91 meters built and is divided into 1 bedroom, 1 room/storage room, 2 bathrooms and a large living/dining room with almost 13 m2. The homes are very bright and spacious with open areas that create a feeling of spaciousness. The homes are in a closed area that has a botanical garden and a swimming pool with endearing views.