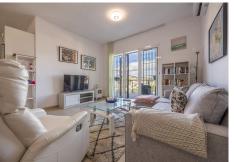

#### Riviera del Sol

REF# R4890085 575.000 €

| BEDS | BATHS | BUILT  |
|------|-------|--------|
| 5    | 4     | 243 m² |

Opportunity! Two, separated apartments - great for Rental Investment! The homes are located in the popular area of Riviera del Sol and 800 meters from the beach. Due to their large windows, the apartments have lots of light and good views as they are located on a ground level. The original apartment was a duplex consisting of a ground floor and a semi-basement, but due to its size and after extensive rehabilitation in 2022, it was divided into two homes with independent entrances. • The main apartment has 152 meters built and is divided into 3 bedrooms with built-in wardrobes (master bedroom with dressing room), 2 bathrooms and a large living/dining room with kitchenette as well as a separate room for a laundry room. It also has two terraces, the main one with an area of approximately 19 m2. • The auxiliary apartment has 91 meters built and is divided into 1 bedroom, 1 room/storage room, 2 bathrooms and a large living/dining room with almost 13 m2. The homes are very bright and spacious with open areas that create a feeling of spaciousness. The homes are in a closed area that has a botanical garden and a swimming pool with endearing views.