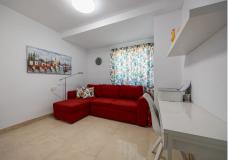

#### Riviera del Sol

REF# R4890085 575.000 €

| BEDS | BATHS | BUILT  |
|------|-------|--------|
| 5    | 4     | 243 m² |

Opportunity! Two, separated apartments - great for Rental Investment! The homes are located in the popular area of Riviera del Sol and 800 meters from the beach. Due to their large windows, the apartments have lots of light and good views as they are located on a ground level. The original apartment was a duplex consisting of a ground floor and a semi-basement, but due to its size and after extensive rehabilitation in 2022, it was divided into two homes with independent entrances. • The main apartment has 152 meters built and is divided into 3 bedrooms with built-in wardrobes (master bedroom with dressing room), 2 bathrooms and a large living/dining room with kitchenette as well as a separate room for a laundry room. It also has two terraces, the main one with an area of approximately 19 m2. • The auxiliary apartment has 91 meters built and is divided into 1 bedroom, 1 room/storage room, 2 bathrooms and a large living/dining room with almost 13 m2. The homes are very bright and spacious with open areas that create a feeling of spaciousness. The homes are in a closed area that has a botanical garden and a swimming pool with endearing views.