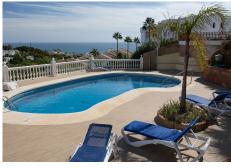

#### Riviera del Sol

REF# R4890085 575.000 €

| BEDS | BATHS | BUILT  |
|------|-------|--------|
| 5    | 4     | 243 m² |

Opportunity! Two, separated apartments - great for Rental Investment! The homes are located in the popular area of Riviera del Sol and 800 meters from the beach. Due to their large windows, the apartments have lots of light and good views as they are located on a ground level. The original apartment was a duplex consisting of a ground floor and a semi-basement, but due to its size and after extensive rehabilitation in 2022, it was divided into two homes with independent entrances. • The main apartment has 152 meters built and is divided into 3 bedrooms with built-in wardrobes (master bedroom with dressing room), 2 bathrooms and a large living/dining room with kitchenette as well as a separate room for a laundry room. It also has two terraces, the main one with an area of approximately 19 m2. • The auxiliary apartment has 91 meters built and is divided into 1 bedroom, 1 room/storage room, 2 bathrooms and a large living/dining room with almost 13 m2. The homes are very bright and spacious with open areas that create a feeling of spaciousness. The homes are in a closed area that has a botanical garden and a swimming pool with endearing views.