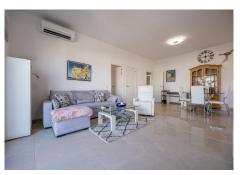

#### Riviera del Sol

REF# R4890085 575.000 €

| BEDS | BATHS | BUILT  |
|------|-------|--------|
| 5    | 4     | 243 m² |

Opportunity! Two, separated apartments - great for Rental Investment! The homes are located in the popular area of Riviera del Sol and 800 meters from the beach. Due to their large windows, the apartments have lots of light and good views as they are located on a ground level. The original apartment was a duplex consisting of a ground floor and a semi-basement, but due to its size and after extensive rehabilitation in 2022, it was divided into two homes with independent entrances. • The main apartment has 152 meters built and is divided into 3 bedrooms with built-in wardrobes (master bedroom with dressing room), 2 bathrooms and a large living/dining room with kitchenette as well as a separate room for a laundry room. It also has two terraces, the main one with an area of approximately 19 m2. • The auxiliary apartment has 91 meters built and is divided into 1 bedroom, 1 room/storage room, 2 bathrooms and a large living/dining room with almost 13 m2. The homes are very bright and spacious with open areas that create a feeling of spaciousness. The homes are in a closed area that has a botanical garden and a swimming pool with endearing views.