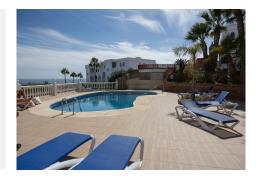

#### Riviera del Sol

REF# R4890085 575.000 €

| BEDS | BATHS | BUILT  |
|------|-------|--------|
| 5    | 4     | 243 m² |

Opportunity! Two, separated apartments - great for Rental Investment! The homes are located in the popular area of Riviera del Sol and 800 meters from the beach. Due to their large windows, the apartments have lots of light and good views as they are located on a ground level. The original apartment was a duplex consisting of a ground floor and a semi-basement, but due to its size and after extensive rehabilitation in 2022, it was divided into two homes with independent entrances. • The main apartment has 152 meters built and is divided into 3 bedrooms with built-in wardrobes (master bedroom with dressing room), 2 bathrooms and a large living/dining room with kitchenette as well as a separate room for a laundry room. It also has two terraces, the main one with an area of approximately 19 m2. • The auxiliary apartment has 91 meters built and is divided into 1 bedroom, 1 room/storage room, 2 bathrooms and a large living/dining room with almost 13 m2. The homes are very bright and spacious with open areas that create a feeling of spaciousness. The homes are in a closed area that has a botanical garden and a swimming pool with endearing views.