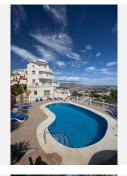

#### Riviera del Sol

REF# R4890085 575.000 €

| BEDS | BATHS | BUILT  |
|------|-------|--------|
| 5    | 4     | 243 m² |

Opportunity! Two, separated apartments - great for Rental Investment! The homes are located in the popular area of Riviera del Sol and 800 meters from the beach. Due to their large windows, the apartments have lots of light and good views as they are located on a ground level. The original apartment was a duplex consisting of a ground floor and a semi-basement, but due to its size and after extensive rehabilitation in 2022, it was divided into two homes with independent entrances. • The main apartment has 152 meters built and is divided into 3 bedrooms with built-in wardrobes (master bedroom with dressing room), 2 bathrooms and a large living/dining room with kitchenette as well as a separate room for a laundry room. It also has two terraces, the main one with an area of approximately 19 m2. • The auxiliary apartment has 91 meters built and is divided into 1 bedroom, 1 room/storage room, 2 bathrooms and a large living/dining room with almost 13 m2. The homes are very bright and spacious with open areas that create a feeling of spaciousness. The homes are in a closed area that has a botanical garden and a swimming pool with endearing views.