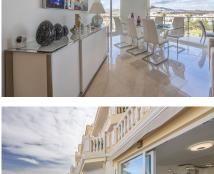

#### Riviera del Sol

REF# R4890085 575.000 €

| BEDS | BATHS | BUILT  |
|------|-------|--------|
| 5    | 4     | 243 m² |

Opportunity! Two, separated apartments - great for Rental Investment! The homes are located in the popular area of Riviera del Sol and 800 meters from the beach. Due to their large windows, the apartments have lots of light and good views as they are located on a ground level. The original apartment was a duplex consisting of a ground floor and a semi-basement, but due to its size and after extensive rehabilitation in 2022, it was divided into two homes with independent entrances. • The main apartment has 152 meters built and is divided into 3 bedrooms with built-in wardrobes (master bedroom with dressing room), 2 bathrooms and a large living/dining room with kitchenette as well as a separate room for a laundry room. It also has two terraces, the main one with an area of approximately 19 m2. • The auxiliary apartment has 91 meters built and is divided into 1 bedroom, 1 room/storage room, 2 bathrooms and a large living/dining room with almost 13 m2. The homes are very bright and spacious with open areas that create a feeling of spaciousness. The homes are in a closed area that has a botanical garden and a swimming pool with endearing views.