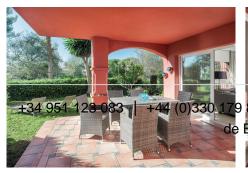

Exclusive Garden Apartment in Elviria - Frontline Beach Complex This stunning corner unit is a spacious 3-bedroom, 2-bathroom apartment with a private garden, offering the perfect blend of luxury, comfort, and prime beachfront living. The bright and expansive living and dining area is ideal for larger families or entertaining guests, seamlessly connecting to a covered terrace that can be upgraded with glass curtains, adding extra living space during cooler months. From the terrace, step directly into your own private garden—a serene space to relax and enjoy the sun. The modern kitchen, partly open to the dining area, is fully equipped with quality appliances and features a practical adjacent laundry room with a sink and an extra fridge. The apartment boasts three beautifully furnished bedrooms, including a master suite with its own private bathroom. The other two bedrooms share a stylishly refurbished bathroom, ensuring comfort and convenience for all. The property offers direct access to the complex's well-maintained pool area, which includes a gate leading straight to the sandy shores of Elviria Beach—just steps away. Additional Features:

• Two private garages • An unbeatable location in a sought-after beachfront development About the Complex Nestled in one of Marbella's most desirable areas, Cerrado de Elviria Beach is a gated community that offers a perfect retreat while being just 10 kilometers from Marbella's vibrant town center. This low-+34 951 123 083 | +44 (0)330 179 8687 | info@idiliqestates.com Local 28, Edificio D, Centro de Negocios Puerta