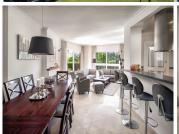

Exclusive Garden Apartment in Elviria - Frontline Beach Complex This stunning corner unit is a spacious 3-bedroom, 2-bathroom apartment with a private garden, offering the perfect blend of luxury, comfort, and prime beachfront living. The bright and expansive living and dining area is ideal for larger families or entertaining guests, seamlessly connecting to a covered terrace that can be upgraded with glass curtains, adding extra living space during cooler months. From the terrace, step directly into your own private garden—a serene space to relax and enjoy the sun. The modern kitchen, partly open to the dining area, is fully equipped with quality appliances and features a practical adjacent laundry room with a sink and an extra fridge. The apartment boasts three beautifully furnished bedrooms, including a master suite with its own private bathroom. The other two bedrooms share a stylishly refurbished bathroom, ensuring comfort and convenience for all. The property offers direct access to the complex's well-maintained pool area, which includes a gate leading straight to the sandy shores of Elviria Beach—just steps away. Additional Features: