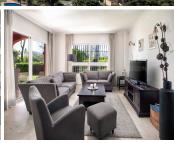

Exclusive Garden Apartment in Elviria - Frontline Beach Complex This stunning corner unit is a spacious 3-bedroom, 2-bathroom apartment with a private garden, offering the perfect blend of luxury, comfort, and prime beachfront living. The bright and expansive living and dining area is ideal for larger families or entertaining guests, seamlessly connecting to a covered terrace that can be upgraded with glass curtains, adding extra living space during cooler months. From the terrace, step directly into your own private garden—a serene space to relax and enjoy the sun. The modern kitchen, partly open to the dining area, is fully equipped with quality appliances and features a practical adjacent laundry room with a sink and an extra fridge. The apartment boasts three beautifully furnished bedrooms, including a master suite with its own private bathroom. The other two bedrooms share a stylishly refurbished bathroom, ensuring comfort and convenience for all. The property offers direct access to the complex's well-maintained pool area, which includes a gate leading straight to the sandy shores of Elviria Beach—just steps away. Additional Features: