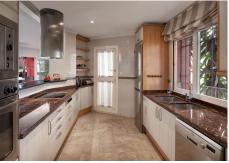

Exclusive Garden Apartment in Elviria - Frontline Beach Complex This stunning corner unit is a spacious 3-bedroom, 2-bathroom apartment with a private garden, offering the perfect blend of luxury, comfort, and prime beachfront living. The bright and expansive living and dining area is ideal for larger families or entertaining guests, seamlessly connecting to a covered terrace that can be upgraded with glass curtains, adding extra living space during cooler months. From the terrace, step directly into your own private garden—a serene space to relax and enjoy the sun. The modern kitchen, partly open to the dining area, is fully equipped with quality appliances and features a practical adjacent laundry room with a sink and an extra fridge. The apartment boasts three beautifully furnished bedrooms, including a master suite with its own private bathroom. The other two bedrooms share a stylishly refurbished bathroom, ensuring comfort and convenience for all. The property offers direct access to the complex's well-maintained pool area, which includes a gate leading straight to the sandy shores of Elviria Beach—just steps away. Additional Features: