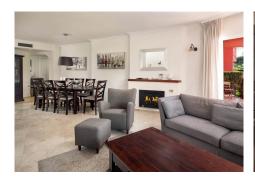

Exclusive Garden Apartment in Elviria - Frontline Beach Complex This stunning corner unit is a spacious 3-bedroom, 2-bathroom apartment with a private garden, offering the perfect blend of luxury, comfort, and prime beachfront living. The bright and expansive living and dining area is ideal for larger families or entertaining guests, seamlessly connecting to a covered terrace that can be upgraded with glass curtains, adding extra living space during cooler months. From the terrace, step directly into your own private garden—a serene space to relax and enjoy the sun. The modern kitchen, partly open to the dining area, is fully equipped with quality appliances and features a practical adjacent laundry room with a sink and an extra fridge. The apartment boasts three beautifully furnished bedrooms, including a master suite with its own private bathroom. The other two bedrooms share a stylishly refurbished bathroom, ensuring comfort and convenience for all. The property offers direct access to the complex's well-maintained pool area, which includes a gate leading straight to the sandy shores of Elviria Beach—just steps away. Additional Features: