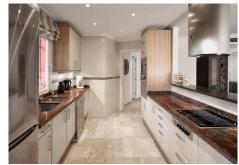

Exclusive Garden Apartment in Elviria - Frontline Beach Complex This stunning corner unit is a spacious 3-bedroom, 2-bathroom apartment with a private garden, offering the perfect blend of luxury, comfort, and prime beachfront living. The bright and expansive living and dining area is ideal for larger families or entertaining guests, seamlessly connecting to a covered terrace that can be upgraded with glass curtains, adding extra living space during cooler months. From the terrace, step directly into your own private garden—a serene space to relax and enjoy the sun. The modern kitchen, partly open to the dining area, is fully equipped with quality appliances and features a practical adjacent laundry room with a sink and an extra fridge. The apartment boasts three beautifully furnished bedrooms, including a master suite with its own private bathroom. The other two bedrooms share a stylishly refurbished bathroom, ensuring comfort and convenience for all. The property offers direct access to the complex's well-maintained pool area, which includes a gate leading straight to the sandy shores of Elviria Beach—just steps away. Additional Features: