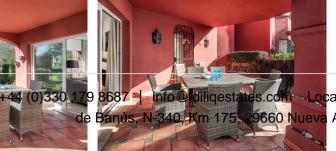

Exclusive Garden Apartment in Elviria - Frontline Beach Complex This stunning corner unit is a spacious 3-bedroom, 2-bathroom apartment with a private garden, offering the perfect blend of luxury, comfort, and prime beachfront living. The bright and expansive living and dining area is ideal for larger families or entertaining guests, seamlessly connecting to a covered terrace that can be upgraded with glass curtains, adding extra living space during cooler months. From the terrace, step directly into your own private garden—a serene space to relax and enjoy the sun. The modern kitchen, partly open to the dining area, is fully equipped with quality appliances and features a practical adjacent laundry room with a sink and an extra fridge. The apartment boasts three beautifully furnished bedrooms, including a master suite with its own private bathroom. The other two bedrooms share a stylishly refurbished bathroom, ensuring comfort and convenience for all. The property offers direct access to the complex's well-maintained pool area, which includes a gate leading straight to the sandy shores of Elviria Beach—just steps away. Additional Features: