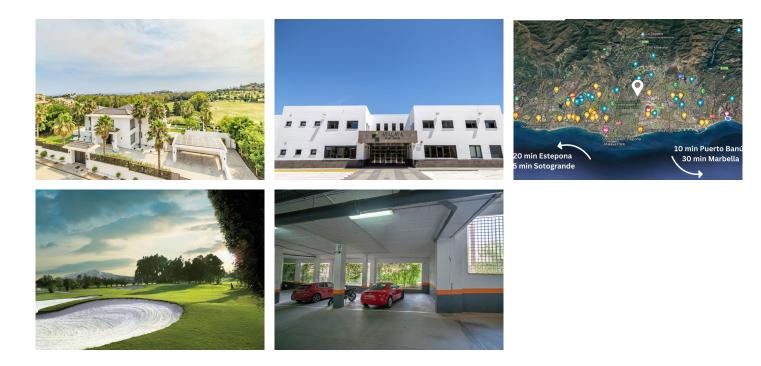

## PENTHOUSE 2 BEDROOMS 2 BATHROOMS IN ATALAYA

• Atalaya

REF# R4890874 495.000 €

| BEDS | BATHS | BUILT  | TERRACE |
|------|-------|--------|---------|
| 2    | 2     | 140 m² | 30 m²   |

Available for Sale this beautiful Penthouse with a south facing terrace and unbeatable views in Benahavis, Conde de Luque Urbanization! Situated in a secure gated complex with 24h security, indoor/outdoor pools, beautiful gardens, gym, and a sauna area. It has 2 bedrooms and 2 bathrooms, a spacious living room and a fully fitted kitchen. The Penthouse comes with a storage room and a parking space just a few steps away from the elevator. Well located as it is close to the Atalaya bilingual school and the Mercadona supermarket, a few minutes by car from the town of Benahavis. As well as very close to the famous Golf courses like Atalaya Golf & Guadalmina Golf. Nearest facilities: Golf course: 3-5 minutes Beach: 7 minutes Restaurants: 3 minutes Shops: 3 minutes Airport: 50 minutes Marbella Puerto Banús: 10 minutes Marbella town: 15 minutes About the area: Atalaya is a growing popular area between El Paraiso and the area adjoining the Benahavis road. Home to some of Marbella's top apartment complexes and gated villa communities. In the surrounding you find many great golf clubs, like Atalaya Golf and El Paraiso, amazing restaurants, stores, and amenities. Thanks to the magnitude of perks, Atalaya is very well connected for holiday makers. Interested? Contact us for more information and visits! Ask us about our services: airport transfers, hotel reservations, tax identification number applications, opening bank accounts, as well as recommendations for lawyers, tax advisors, residence management, and Golden Visa applications.