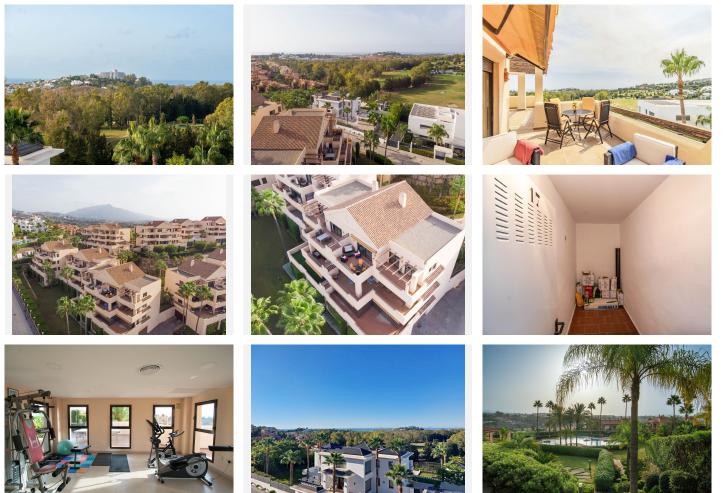

## PENTHOUSE 2 BEDROOMS 2 BATHROOMS IN ATALAYA

• Atalaya

REF# R4890874 495.000 €

| BEDS | BATHS | BUILT  | TERRACE |
|------|-------|--------|---------|
| 2    | 2     | 140 m² | 30 m²   |

Available for Sale this beautiful Penthouse with a south facing terrace and unbeatable views in Benahavis, Conde de Luque Urbanization! Situated in a secure gated complex with 24h security, indoor/outdoor pools, beautiful gardens, gym, and a sauna area. It has 2 bedrooms and 2 bathrooms, a spacious living room and a fully fitted kitchen. The Penthouse comes with a storage room and a parking space just a few steps away from the elevator. Well located as it is close to the Atalaya bilingual school and the Mercadona supermarket, a few minutes by car from the town of Benahavis. As well as very close to the famous Golf courses like Atalaya Golf & Guadalmina Golf. Nearest facilities: Golf course: 3-5 minutes Beach: 7 minutes Restaurants: 3 minutes Shops: 3 minutes Airport: 50 minutes Marbella Puerto Banús: 10 minutes Marbella town: 15 minutes About the area: Atalaya is a growing popular area between El Paraiso and the area adjoining the Benahavis road. Home to some of Marbella's top apartment complexes and gated villa communities. In the surrounding you find many great golf clubs, like Atalaya Golf and El Paraiso, amazing restaurants, stores, and amenities. Thanks to the magnitude of perks, Atalaya is very well connected for holiday makers. Interested? Contact us for more information and visits! Ask us about our services: airport transfers, hotel reservations, tax identification number applications, opening bank accounts, as well as recommendations for lawyers, tax advisors, residence management, and Golden Visa applications.