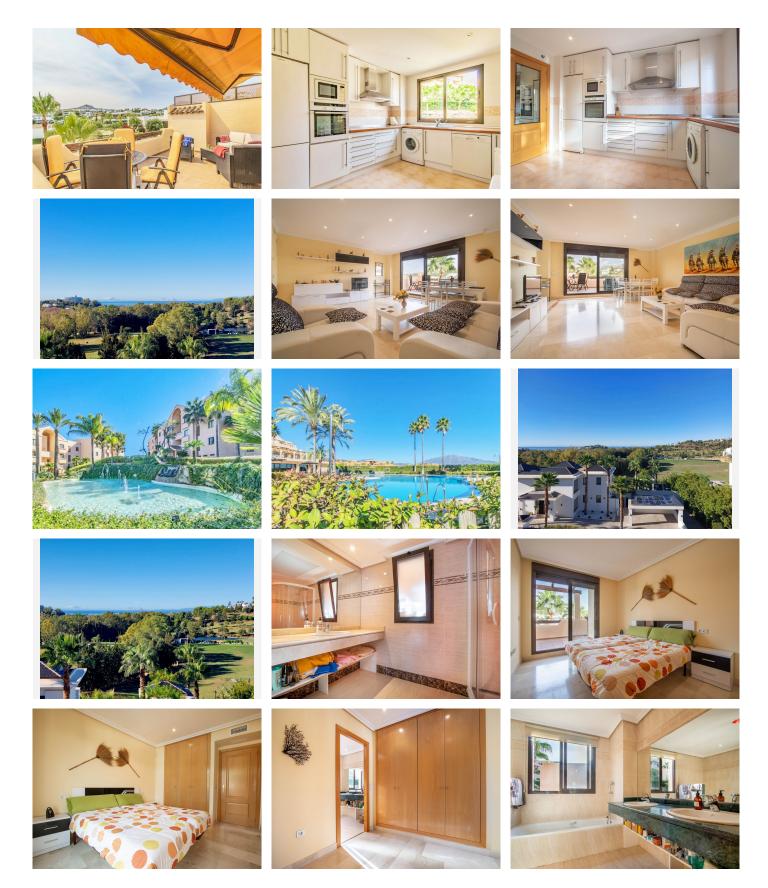

## PENTHOUSE 2 BEDROOMS 2 BATHROOMS IN ATALAYA

• Atalaya

REF# R4890874 495.000 €

| BEDS | BATHS | BUILT  | TERRACE |
|------|-------|--------|---------|
| 2    | 2     | 140 m² | 30 m²   |

Available for Sale this beautiful Penthouse with a south facing terrace and unbeatable views in Benahavis, Conde de Luque Urbanization! Situated in a secure gated complex with 24h security, indoor/outdoor pools, beautiful gardens, gym, and a sauna area. It has 2 bedrooms and 2 bathrooms, a spacious living room and a fully fitted kitchen. The Penthouse comes with a storage room and a parking space just a few steps away from the elevator. Well located as it is close to the Atalaya bilingual school and the Mercadona supermarket, a few minutes by car from the town of Benahavis. As well as very close to the famous Golf courses like Atalaya Golf & Guadalmina Golf. Nearest facilities: Golf course: 3-5 minutes Beach: 7 minutes Restaurants: 3 minutes Shops: 3 minutes Airport: 50 minutes Marbella Puerto Banús: 10 minutes Marbella town: 15 minutes About the area: Atalaya is a growing popular area between El Paraiso and the area adjoining the Benahavis road. Home to some of Marbella's top apartment complexes and gated villa communities. In the surrounding you find many great golf clubs, like Atalaya Golf and El Paraiso, amazing restaurants, stores, and amenities. Thanks to the magnitude of perks, Atalaya is very well connected for holiday makers. Interested? Contact us for more information and visits! Ask us about our services: airport transfers, hotel reservations, tax identification number applications, opening bank accounts, as well as recommendations for lawyers, tax advisors, residence management, and Golden Visa applications.