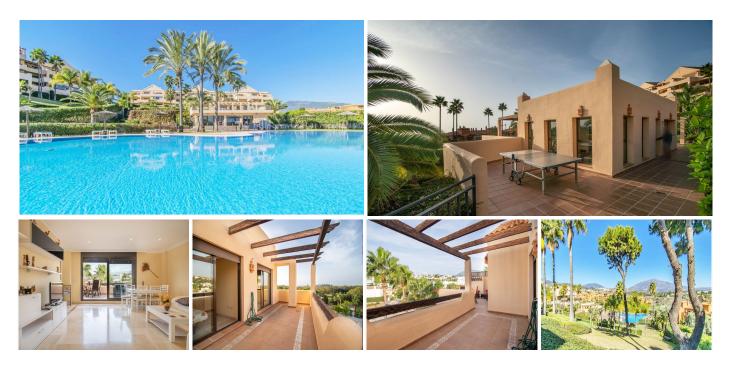

## PENTHOUSE 2 BEDROOMS 2 BATHROOMS IN ATALAYA

• Atalaya

REF# R4890874 495.000 €

| BEDS | BATHS | BUILT  | TERRACE |
|------|-------|--------|---------|
| 2    | 2     | 140 m² | 30 m²   |

Available for Sale this beautiful Penthouse with a south facing terrace and unbeatable views in Benahavis, Conde de Luque Urbanization! Situated in a secure gated complex with 24h security, indoor/outdoor pools, beautiful gardens, gym, and a sauna area. It has 2 bedrooms and 2 bathrooms, a spacious living room and a fully fitted kitchen. The Penthouse comes with a storage room and a parking space just a few steps away from the elevator. Well located as it is close to the Atalaya bilingual school and the Mercadona supermarket, a few minutes by car from the town of Benahavis. As well as very close to the famous Golf courses like Atalaya Golf & Guadalmina Golf. Nearest facilities: Golf course: 3-5 minutes Beach: 7 minutes Restaurants: 3 minutes Shops: 3 minutes Airport: 50 minutes Marbella Puerto Banús: 10 minutes Marbella town: 15 minutes About the area: Atalaya is a growing popular area between El Paraiso and the area adjoining the Benahavis road. Home to some of Marbella's top apartment complexes and gated villa communities. In the surrounding you find many great golf clubs, like Atalaya Golf and El Paraiso, amazing restaurants, stores, and amenities. Thanks to the magnitude of perks, Atalaya is very well connected for holiday makers. Interested? Contact us for more information and visits! Ask us about our services: airport transfers, hotel reservations, tax identification number applications, opening bank accounts, as well as recommendations for lawyers, tax advisors, residence management, and Golden Visa applications.