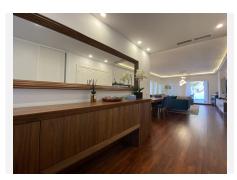

## Puerto Banús

REF# R4890247 1.050.000 €

| BEDS | BATHS | BUILT  | TERRACE |
|------|-------|--------|---------|
| 4    | 4     | 195 m² | 33 m²   |

A duplex penthouse next to Gran Hotel Guadalpin Banus is now for sale! Only 200 meters away from the sandy Mistral Beach and the beach promenade connecting Puerto Banus and San Pedro de Alcantara - the location is superb! Gated community, 2 parking spaces and a storage room included in the price. Modern kitchen, quality furniture. A large terrace and several balconies. On top of the 228m2 built, there is a rooftop solarium and a lounge area of 62 m2. The bathrooms are however original and could do with some work, just like the solarium area that needs finishing to one's taste. Don't miss this perfect holiday home in a most prestigious location, with great rental potential! Contact us a viewing! Penthouse Duplex, Puerto Banús, Costa del Sol. 4 Bedrooms, 4 Bathrooms, Built 195 m<sup>2</sup>, Terrace 33 m<sup>2</sup>. Setting : Beachside, Close To Port, Close To Shops, Close To Sea, Close To Town, Close To Schools, Marina, Urbanisation. Orientation : South. Condition : Excellent, Good. Pool : Communal. Climate Control : Air Conditioning, Hot A/C, Cold A/C. Views : Garden, Pool, Street. Features : Covered Terrace, Lift, Fitted Wardrobes, Near Transport, Private Terrace, Solarium, WiFi, Storage Room, Ensuite Bathroom, Wood Flooring. Furniture : Fully Furnished. Kitchen : Fully Fitted. Garden : Communal. Security : Gated Complex, Safe. Parking : Underground, More Than One, Private. Category : Holiday Homes, Investment, Luxury, Resale. +34 951 123 083 | +44 (0)330 179 8687 | info@idiligestates.com Local 28, Edificio D, Centro de Negocios Puerta