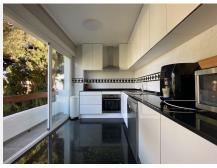

## Puerto Banús

REF# R4890247 1.050.000 €

| BEDS | BATHS | BUILT  | TERRACE |
|------|-------|--------|---------|
| 4    | 4     | 195 m² | 33 m²   |

A duplex penthouse next to Gran Hotel Guadalpin Banus is now for sale! Only 200 meters away from the sandy Mistral Beach and the beach promenade connecting Puerto Banus and San Pedro de Alcantara - the location is superb! Gated community, 2 parking spaces and a storage room included in the price. Modern kitchen, quality furniture. A large terrace and several balconies. On top of the 228m2 built, there is a rooftop solarium and a lounge area of 62 m2. The bathrooms are however original and could do with some work, just like the solarium area that needs finishing to one's taste. Don't miss this perfect holiday home in a most prestigious location, with great rental potential! Contact us a viewing! Penthouse Duplex, Puerto Banús, Costa del Sol. 4 Bedrooms, 4 Bathrooms, Built 195 m<sup>2</sup>, Terrace 33 m<sup>2</sup>. Setting : Beachside, Close To Port, Close To Shops, Close To Sea, Close To Town, Close To Schools, Marina, Urbanisation. Orientation : South. Condition : Excellent, Good. Pool : Communal. Climate Control : Air Conditioning, Hot A/C, Cold A/C. Views : Garden, Pool, Street. Features : Covered Terrace, Lift, Fitted Wardrobes, Near Transport, Private Terrace, Solarium, WiFi, Storage Room, Ensuite Bathroom, Wood Flooring. Furniture : Fully Furnished. Kitchen : Fully Fitted. Garden : Communal. Security : Gated Complex, Safe. Parking : Underground, More Than One, Private. Category : Holiday Homes, Investment, Luxury, Resale. +34 951 123 083 | +44 (0)330 179 8687 | info@idiligestates.com Local 28, Edificio D, Centro de Negocios Puerta