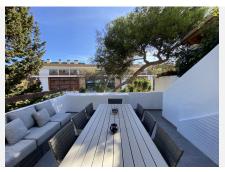

## Puerto Banús

REF# R4890247 1.050.000 €

| BEDS | BATHS | BUILT  | TERRACE |
|------|-------|--------|---------|
| 4    | 4     | 195 m² | 33 m²   |

A duplex penthouse next to Gran Hotel Guadalpin Banus is now for sale! Only 200 meters away from the sandy Mistral Beach and the beach promenade connecting Puerto Banus and San Pedro de Alcantara - the location is superb! Gated community, 2 parking spaces and a storage room included in the price. Modern kitchen, quality furniture. A large terrace and several balconies. On top of the 228m2 built, there is a rooftop solarium and a lounge area of 62 m2. The bathrooms are however original and could do with some work, just like the solarium area that needs finishing to one's taste. Don't miss this perfect holiday home in a most prestigious location, with great rental potential! Contact us a viewing! Penthouse Duplex, Puerto Banús, Costa del Sol. 4 Bedrooms, 4 Bathrooms, Built 195 m<sup>2</sup>, Terrace 33 m<sup>2</sup>. Setting : Beachside, Close To Port, Close To Shops, Close To Sea, Close To Town, Close To Schools, Marina, Urbanisation. Orientation : South. Condition : Excellent, Good. Pool : Communal. Climate Control : Air Conditioning, Hot A/C, Cold A/C. Views : Garden, Pool, Street. Features : Covered Terrace, Lift, Fitted Wardrobes, Near Transport, Private Terrace, Solarium, WiFi, Storage Room, Ensuite Bathroom, Wood Flooring. Furniture : Fully Furnished. Kitchen : Fully Fitted. Garden : Communal. Security : Gated Complex, Safe. Parking : Underground, More Than One, Private. Category : Holiday Homes, Investment, Luxury, Resale. +34 951 123 083 | +44 (0)330 179 8687 | info@idiligestates.com Local 28, Edificio D, Centro de Negocios Puerta