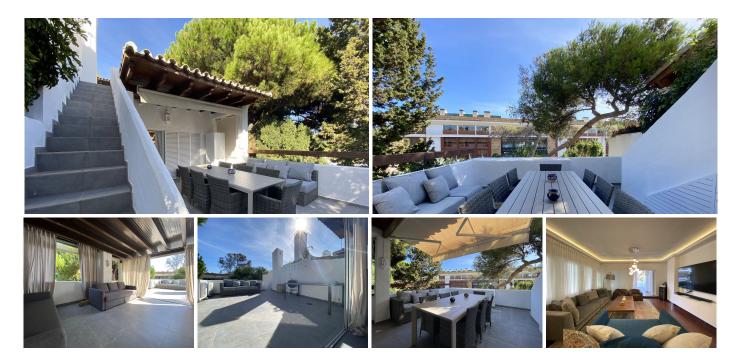

## Puerto Banús

REF# R4890247 1.050.000 €

| BEDS | BATHS | BUILT  | TERRACE |
|------|-------|--------|---------|
| 4    | 4     | 195 m² | 33 m²   |

A duplex penthouse next to Gran Hotel Guadalpin Banus is now for sale! Only 200 meters away from the sandy Mistral Beach and the beach promenade connecting Puerto Banus and San Pedro de Alcantara - the location is superb! Gated community, 2 parking spaces and a storage room included in the price. Modern kitchen, quality furniture. A large terrace and several balconies. On top of the 228m2 built, there is a rooftop solarium and a lounge area of 62 m2. The bathrooms are however original and could do with some work, just like the solarium area that needs finishing to one's taste. Don't miss this perfect holiday home in a most prestigious location, with great rental potential! Contact us a viewing! Penthouse Duplex, Puerto Banús, Costa del Sol. 4 Bedrooms, 4 Bathrooms, Built 195 m<sup>2</sup>, Terrace 33 m<sup>2</sup>. Setting : Beachside, Close To Port, Close To Shops, Close To Sea, Close To Town, Close To Schools, Marina, Urbanisation. Orientation : South. Condition : Excellent, Good. Pool : Communal. Climate Control : Air Conditioning, Hot A/C, Cold A/C. Views : Garden, Pool, Street. Features : Covered Terrace, Lift, Fitted Wardrobes, Near Transport, Private Terrace, Solarium, WiFi, Storage Room, Ensuite Bathroom, Wood Flooring. Furniture : Fully Furnished. Kitchen : Fully Fitted. Garden : Communal. Security : Gated Complex, Safe. Parking : Underground, More Than One, Private. Category : Holiday Homes, Investment, Luxury, Resale. +34 951 123 083 | +44 (0)330 179 8687 | info@idiligestates.com Local 28, Edificio D, Centro de Negocios Puerta