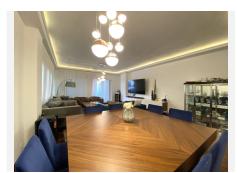

## Puerto Banús

REF# R4890247 1.050.000 €

| BEDS | BATHS | BUILT  | TERRACE |
|------|-------|--------|---------|
| 4    | 4     | 195 m² | 33 m²   |

A duplex penthouse next to Gran Hotel Guadalpin Banus is now for sale! Only 200 meters away from the sandy Mistral Beach and the beach promenade connecting Puerto Banus and San Pedro de Alcantara - the location is superb! Gated community, 2 parking spaces and a storage room included in the price. Modern kitchen, quality furniture. A large terrace and several balconies. On top of the 228m2 built, there is a rooftop solarium and a lounge area of 62 m2. The bathrooms are however original and could do with some work, just like the solarium area that needs finishing to one's taste. Don't miss this perfect holiday home in a most prestigious location, with great rental potential! Contact us a viewing! Penthouse Duplex, Puerto Banús, Costa del Sol. 4 Bedrooms, 4 Bathrooms, Built 195 m<sup>2</sup>, Terrace 33 m<sup>2</sup>. Setting : Beachside, Close To Port, Close To Shops, Close To Sea, Close To Town, Close To Schools, Marina, Urbanisation. Orientation : South. Condition : Excellent, Good. Pool : Communal. Climate Control : Air Conditioning, Hot A/C, Cold A/C. Views : Garden, Pool, Street. Features : Covered Terrace, Lift, Fitted Wardrobes, Near Transport, Private Terrace, Solarium, WiFi, Storage Room, Ensuite Bathroom, Wood Flooring. Furniture : Fully Furnished. Kitchen : Fully Fitted. Garden : Communal. Security : Gated Complex, Safe. Parking : Underground, More Than One, Private. Category : Holiday Homes, Investment, Luxury, Resale. +34 951 123 083 | +44 (0)330 179 8687 | info@idiligestates.com Local 28, Edificio D, Centro de Negocios Puerta