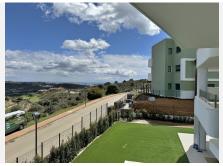

## REF# R4887790 415.000 €

| BEDS | BATHS | BUILT | TERRACE |
|------|-------|-------|---------|
| 2    | 2     | 97 m² | 16 m²   |

Brand new two bedroom apartment with sea and golf views in a new development near to La Cala de Mijas. Comprises of two bedrooms with fitted wardrobes, two bathrooms with underfloor heating, fitted wardrobes in the hallway, lounge diner with an open plan kitchen with Bosch appliances, and a covered terrace. Comes with a private parking space Located in Calanova golf close to the club house with a great restaurant and bar! The complex offers two outdoor pools and one indoor heated pool with Spa, sauna and Turkish bath. Further there is a fully equipped gym and 24 H security. Within a five minute drive you arrive to La Cala de Mijas with an abundance of bars, restaurants, shops, supermarkets and sandy beaches! The Images may vary between apartments. 'All images displayed depict the show flat and the general complex but do not represent the actual apartment available for sale.'