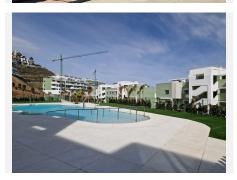

## REF# R4887790 415.000 €

| BEDS | BATHS | BUILT | TERRACE |
|------|-------|-------|---------|
| 2    | 2     | 97 m² | 16 m²   |

Brand new two bedroom apartment with sea and golf views in a new development near to La Cala de Mijas. Comprises of two bedrooms with fitted wardrobes, two bathrooms with underfloor heating, fitted wardrobes in the hallway, lounge diner with an open plan kitchen with Bosch appliances, and a covered terrace. Comes with a private parking space Located in Calanova golf close to the club house with a great restaurant and bar! The complex offers two outdoor pools and one indoor heated pool with Spa, sauna and Turkish bath. Further there is a fully equipped gym and 24 H security. Within a five minute drive you arrive to La Cala de Mijas with an abundance of bars, restaurants, shops, supermarkets and sandy beaches! The Images may vary between apartments. 'All images displayed depict the show flat and the general complex but do not represent the actual apartment available for sale.'