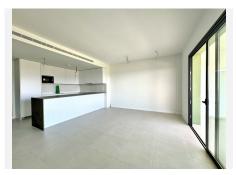

## REF# R4887790 415.000 €

| BEDS | BATHS | BUILT | TERRACE |
|------|-------|-------|---------|
| 2    | 2     | 97 m² | 16 m²   |

Brand new two bedroom apartment with sea and golf views in a new development near to La Cala de Mijas. Comprises of two bedrooms with fitted wardrobes, two bathrooms with underfloor heating, fitted wardrobes in the hallway, lounge diner with an open plan kitchen with Bosch appliances, and a covered terrace. Comes with a private parking space Located in Calanova golf close to the club house with a great restaurant and bar! The complex offers two outdoor pools and one indoor heated pool with Spa, sauna and Turkish bath. Further there is a fully equipped gym and 24 H security. Within a five minute drive you arrive to La Cala de Mijas with an abundance of bars, restaurants, shops, supermarkets and sandy beaches! The Images may vary between apartments. 'All images displayed depict the show flat and the general complex but do not represent the actual apartment available for sale.'