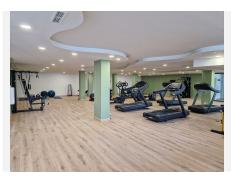

## REF# R4887790 415.000 €

| BEDS | BATHS | BUILT | TERRACE |
|------|-------|-------|---------|
| 2    | 2     | 97 m² | 16 m²   |

Brand new two bedroom apartment with sea and golf views in a new development near to La Cala de Mijas. Comprises of two bedrooms with fitted wardrobes, two bathrooms with underfloor heating, fitted wardrobes in the hallway, lounge diner with an open plan kitchen with Bosch appliances, and a covered terrace. Comes with a private parking space Located in Calanova golf close to the club house with a great restaurant and bar! The complex offers two outdoor pools and one indoor heated pool with Spa, sauna and Turkish bath. Further there is a fully equipped gym and 24 H security. Within a five minute drive you arrive to La Cala de Mijas with an abundance of bars, restaurants, shops, supermarkets and sandy beaches! The Images may vary between apartments. 'All images displayed depict the show flat and the general complex but do not represent the actual apartment available for sale.'