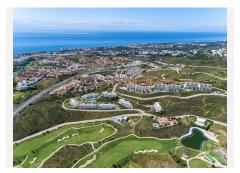

## REF# R4887790 415.000 €

| BEDS | BATHS | BUILT | TERRACE |
|------|-------|-------|---------|
| 2    | 2     | 97 m² | 16 m²   |

Brand new two bedroom apartment with sea and golf views in a new development near to La Cala de Mijas. Comprises of two bedrooms with fitted wardrobes, two bathrooms with underfloor heating, fitted wardrobes in the hallway, lounge diner with an open plan kitchen with Bosch appliances, and a covered terrace. Comes with a private parking space Located in Calanova golf close to the club house with a great restaurant and bar! The complex offers two outdoor pools and one indoor heated pool with Spa, sauna and Turkish bath. Further there is a fully equipped gym and 24 H security. Within a five minute drive you arrive to La Cala de Mijas with an abundance of bars, restaurants, shops, supermarkets and sandy beaches! The Images may vary between apartments. 'All images displayed depict the show flat and the general complex but do not represent the actual apartment available for sale.'