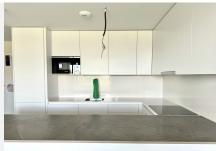

## REF# R4887790 415.000 €

| BEDS | BATHS | BUILT | TERRACE |
|------|-------|-------|---------|
| 2    | 2     | 97 m² | 16 m²   |

Brand new two bedroom apartment with sea and golf views in a new development near to La Cala de Mijas. Comprises of two bedrooms with fitted wardrobes, two bathrooms with underfloor heating, fitted wardrobes in the hallway, lounge diner with an open plan kitchen with Bosch appliances, and a covered terrace. Comes with a private parking space Located in Calanova golf close to the club house with a great restaurant and bar! The complex offers two outdoor pools and one indoor heated pool with Spa, sauna and Turkish bath. Further there is a fully equipped gym and 24 H security. Within a five minute drive you arrive to La Cala de Mijas with an abundance of bars, restaurants, shops, supermarkets and sandy beaches! The Images may vary between apartments. 'All images displayed depict the show flat and the general complex but do not represent the actual apartment available for sale.'