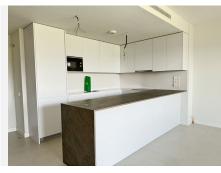

## REF# R4887790 415.000 €

| BEDS | BATHS | BUILT | TERRACE |
|------|-------|-------|---------|
| 2    | 2     | 97 m² | 16 m²   |

Brand new two bedroom apartment with sea and golf views in a new development near to La Cala de Mijas. Comprises of two bedrooms with fitted wardrobes, two bathrooms with underfloor heating, fitted wardrobes in the hallway, lounge diner with an open plan kitchen with Bosch appliances, and a covered terrace. Comes with a private parking space Located in Calanova golf close to the club house with a great restaurant and bar! The complex offers two outdoor pools and one indoor heated pool with Spa, sauna and Turkish bath. Further there is a fully equipped gym and 24 H security. Within a five minute drive you arrive to La Cala de Mijas with an abundance of bars, restaurants, shops, supermarkets and sandy beaches! The Images may vary between apartments. 'All images displayed depict the show flat and the general complex but do not represent the actual apartment available for sale.'