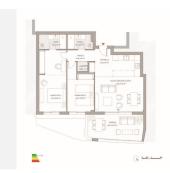

## REF# R4887790 415.000 €

| BEDS | BATHS | BUILT | TERRACE |
|------|-------|-------|---------|
| 2    | 2     | 97 m² | 16 m²   |

Brand new two bedroom apartment with sea and golf views in a new development near to La Cala de Mijas. Comprises of two bedrooms with fitted wardrobes, two bathrooms with underfloor heating, fitted wardrobes in the hallway, lounge diner with an open plan kitchen with Bosch appliances, and a covered terrace. Comes with a private parking space Located in Calanova golf close to the club house with a great restaurant and bar! The complex offers two outdoor pools and one indoor heated pool with Spa, sauna and Turkish bath. Further there is a fully equipped gym and 24 H security. Within a five minute drive you arrive to La Cala de Mijas with an abundance of bars, restaurants, shops, supermarkets and sandy beaches! The Images may vary between apartments. 'All images displayed depict the show flat and the general complex but do not represent the actual apartment available for sale.'