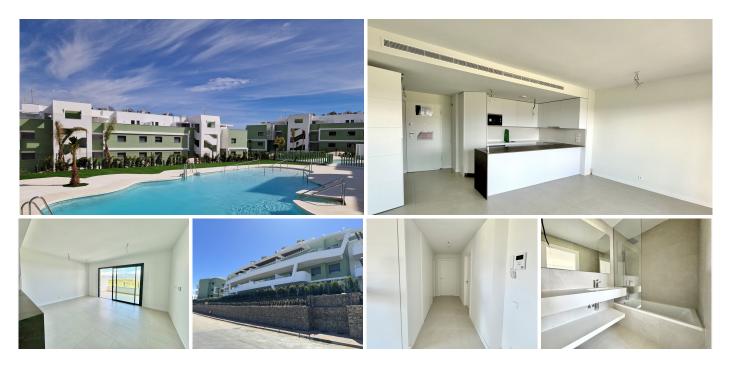

## REF# R4887790 415.000 €

| BEDS | BATHS | BUILT | TERRACE |
|------|-------|-------|---------|
| 2    | 2     | 97 m² | 16 m²   |

Brand new two bedroom apartment with sea and golf views in a new development near to La Cala de Mijas. Comprises of two bedrooms with fitted wardrobes, two bathrooms with underfloor heating, fitted wardrobes in the hallway, lounge diner with an open plan kitchen with Bosch appliances, and a covered terrace. Comes with a private parking space Located in Calanova golf close to the club house with a great restaurant and bar! The complex offers two outdoor pools and one indoor heated pool with Spa, sauna and Turkish bath. Further there is a fully equipped gym and 24 H security. Within a five minute drive you arrive to La Cala de Mijas with an abundance of bars, restaurants, shops, supermarkets and sandy beaches! The Images may vary between apartments. 'All images displayed depict the show flat and the general complex but do not represent the actual apartment available for sale.'