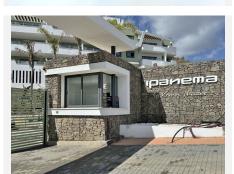

## REF# R4887790 415.000 €

| BEDS | BATHS | BUILT | TERRACE |
|------|-------|-------|---------|
| 2    | 2     | 97 m² | 16 m²   |

Brand new two bedroom apartment with sea and golf views in a new development near to La Cala de Mijas. Comprises of two bedrooms with fitted wardrobes, two bathrooms with underfloor heating, fitted wardrobes in the hallway, lounge diner with an open plan kitchen with Bosch appliances, and a covered terrace. Comes with a private parking space Located in Calanova golf close to the club house with a great restaurant and bar! The complex offers two outdoor pools and one indoor heated pool with Spa, sauna and Turkish bath. Further there is a fully equipped gym and 24 H security. Within a five minute drive you arrive to La Cala de Mijas with an abundance of bars, restaurants, shops, supermarkets and sandy beaches! The Images may vary between apartments. 'All images displayed depict the show flat and the general complex but do not represent the actual apartment available for sale.'