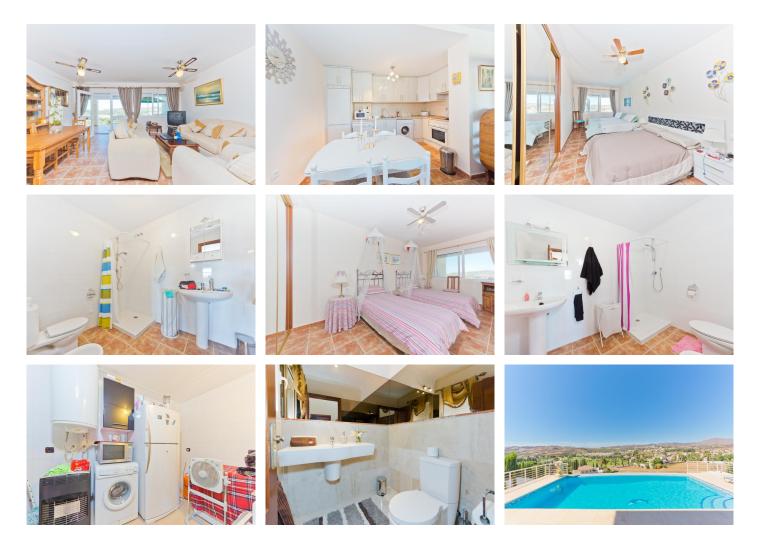

## 6 BED VILLA WITH MOUNTAIN VIEWS IN MIJAS GOLF • Mijas Golf

REF# R2859926 895.000 €

| BEDS | BATHS | BUILT  | PLOT   |
|------|-------|--------|--------|
| 6    | 5     | 378 m² | 913 m² |

Fantastic opportunity to have your own 6 bed villa in the heart of Mijas Golf! South-west facing, 6 bedrooms and 5 bathroom villa with spectacular views over Mijas Golf and the surrounding countryside. The property which was completed in 2009 is distributed on three floors and comprises of the following: Entrance level: Hallway, guest toilet, lounge / diner and kitchen with a breakfast area, both of which lead out onto a covered terrace. There is also a double bedroom with an en-suite bathroom. Upper Level: Master bedroom with ensuite bathroom and dressing area, two double guest bedrooms with en-suite bathrooms. All Bedrooms lead out onto a large terrace with panoramic views. Lower Level: Two bedroom guest apartment with lounge and kitchen which leads out onto a covered terrace and the pool area. In addition the villa has a carport and a storage area which could also be converted into a studio apartment. This property is an ideal family home and also has great rental potential!