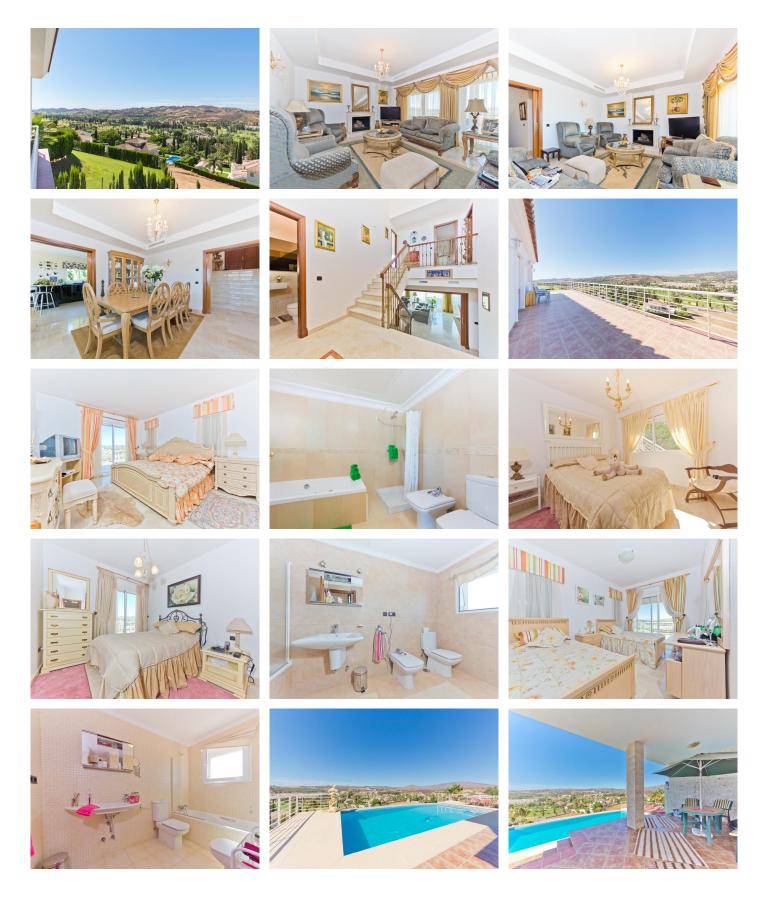

## 6 BED VILLA WITH MOUNTAIN VIEWS IN MIJAS GOLF • Mijas Golf

REF# R2859926 895.000 €

| BEDS | BATHS | BUILT  | PLOT   |
|------|-------|--------|--------|
| 6    | 5     | 378 m² | 913 m² |

Fantastic opportunity to have your own 6 bed villa in the heart of Mijas Golf! South-west facing, 6 bedrooms and 5 bathroom villa with spectacular views over Mijas Golf and the surrounding countryside. The property which was completed in 2009 is distributed on three floors and comprises of the following: Entrance level: Hallway, guest toilet, lounge / diner and kitchen with a breakfast area, both of which lead out onto a covered terrace. There is also a double bedroom with an en-suite bathroom. Upper Level: Master bedroom with ensuite bathroom and dressing area, two double guest bedrooms with en-suite bathrooms. All Bedrooms lead out onto a large terrace with panoramic views. Lower Level: Two bedroom guest apartment with lounge and kitchen which leads out onto a covered terrace and the pool area. In addition the villa has a carport and a storage area which could also be converted into a studio apartment. This property is an ideal family home and also has great rental potential!