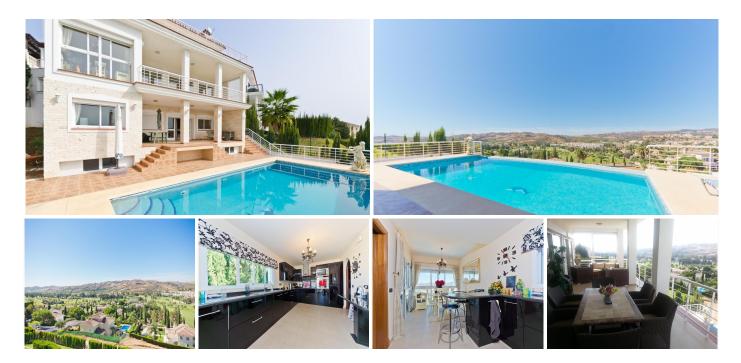

## 6 BED VILLA WITH MOUNTAIN VIEWS IN MIJAS GOLF • Mijas Golf

REF# R2859926 895.000 €

| BEDS | BATHS | BUILT  | PLOT   |
|------|-------|--------|--------|
| 6    | 5     | 378 m² | 913 m² |

Fantastic opportunity to have your own 6 bed villa in the heart of Mijas Golf! South-west facing, 6 bedrooms and 5 bathroom villa with spectacular views over Mijas Golf and the surrounding countryside. The property which was completed in 2009 is distributed on three floors and comprises of the following: Entrance level: Hallway, guest toilet, lounge / diner and kitchen with a breakfast area, both of which lead out onto a covered terrace. There is also a double bedroom with an en-suite bathroom. Upper Level: Master bedroom with ensuite bathroom and dressing area, two double guest bedrooms with en-suite bathrooms. All Bedrooms lead out onto a large terrace with panoramic views. Lower Level: Two bedroom guest apartment with lounge and kitchen which leads out onto a covered terrace and the pool area. In addition the villa has a carport and a storage area which could also be converted into a studio apartment. This property is an ideal family home and also has great rental potential!