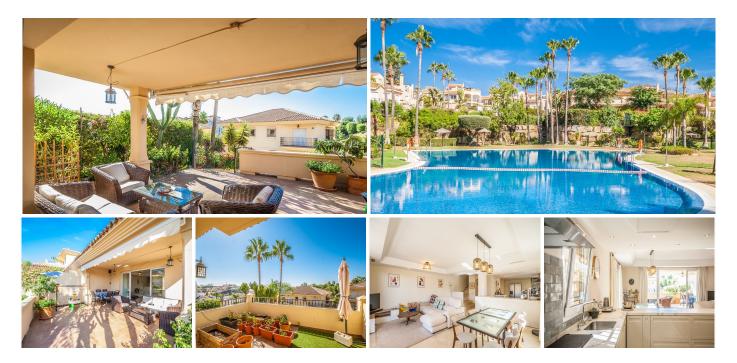

## SUNNY AND SPACIOUS SEMI-DETACHED HOUSE IN RIVIERA DEL SOL

Riviera del Sol

REF# R4886128 549.000 €

| BEDS | BATHS | BUILT  | TERRACE |
|------|-------|--------|---------|
| 4    | 4.5   | 261 m² | 35 m²   |

This spacious semi-detached house in the quiet neighborhood of Riviera del Sol provides ample space with its open plan kitchen, four bedrooms, four and a half bathrooms, and room for an office. Ideal for families, this property is conveniently located near international schools, amenities and the beach. Additionally, it features a closed garage for one car and a carport. Residents can enjoy two community pools, offering plenty of space for relaxation and leisure. Located under 20 minutes to Marbella and 30 minutes to the airport. Property offers low running costs, water included in the community fees.