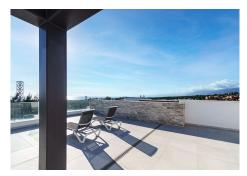

## STUNNING MODERN PENTHOUSE WITH SEA VIEWS IN ARTOLA, MARBELLA

REF# R4886383 740.000 €

| BEDS | BATHS | BUILT  | TERRACE |
|------|-------|--------|---------|
| 3    | 2     | 167 m² | 40 m²   |

This stunning 3 bedroom penthouse is located in an unbeatable location, just 10 minutes from the beach and right next to a beautiful golf course, offering panoramic views over green landscapes that invite relaxation. The attic is part of an exclusive luxury complex that has perfectly maintained common areas, including a swimming pool, creating the ideal environment to enjoy the comfort and lifestyle of Marbelli. Upon entering the property, you will find the three bedrooms (one of them with en-suite bathroom) located on the right. In front of you opens a spacious living room that connects directly with a modern open kitchen and the dining room, which favors the circulation of natural light and a very cozy atmosphere. The large terrace of 40 m2 extends along the living room and the dining room, offering a perfect space to enjoy the outdoors and relax while contemplating the views. The attic is equipped with an advanced low-consumption heat pump system that ensures a pleasant temperature throughout the year, both in cold and hot mode, according to your needs. In addition, the two bathrooms have underfloor heating, providing extra comfort. From the large roof terrace, you can enjoy stunning views that extend to Gibraltar, creating a perfect setting to enjoy the sunset or simply relax with a glass of wine. Without a doubt, this penthouse combines perfectly luxury, comfort and a privileged location, making it the ideal place to live the essence of the Costa del Sol. +34 951 123 083 | +44 (0)330 179 8687 | info@idiliqestates.com Local 28, Edificio D, Centro de Negocios Puerta