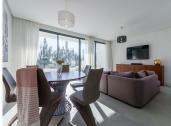

## STUNNING MODERN PENTHOUSE WITH SEA VIEWS IN ARTOLA, MARBELLA

REF# R4886383 740.000 €

| BEDS | BATHS | BUILT  | TERRACE |
|------|-------|--------|---------|
| 3    | 2     | 167 m² | 40 m²   |

This stunning 3 bedroom penthouse is located in an unbeatable location, just 10 minutes from the beach and right next to a beautiful golf course, offering panoramic views over green landscapes that invite relaxation. The attic is part of an exclusive luxury complex that has perfectly maintained common areas, including a swimming pool, creating the ideal environment to enjoy the comfort and lifestyle of Marbelli. Upon entering the property, you will find the three bedrooms (one of them with en-suite bathroom) located on the right. In front of you opens a spacious living room that connects directly with a modern open kitchen and the dining room, which favors the circulation of natural light and a very cozy atmosphere. The large terrace of 40 m2 extends along the living room and the dining room, offering a perfect space to enjoy the outdoors and relax while contemplating the views. The attic is equipped with an advanced low-consumption heat pump system that ensures a pleasant temperature throughout the year, both in cold and hot mode, according to your needs. In addition, the two bathrooms have underfloor heating, providing extra comfort. From the large roof terrace, you can enjoy stunning views that extend to Gibraltar, creating a perfect setting to enjoy the sunset or simply relax with a glass of wine. Without a doubt, this penthouse combines perfectly luxury, comfort and a privileged location, making it the ideal place to live the essence of the Costa del Sol. +34 951 123 083 | +44 (0)330 179 8687 | info@idiliqestates.com Local 28, Edificio D, Centro de Negocios Puerta