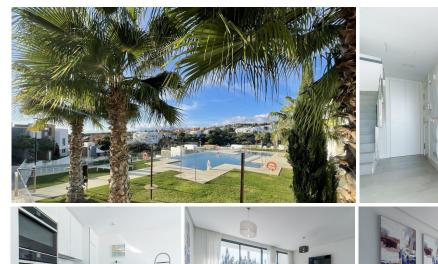

## STUNNING MODERN PENTHOUSE WITH SEA VIEWS IN ARTOLA, MARBELLA

REF# R4886383 740.000 €

| BEDS | BATHS | BUILT  | TERRACE |
|------|-------|--------|---------|
| 3    | 2     | 167 m² | 40 m²   |

This stunning 3 bedroom penthouse is located in an unbeatable location, just 10 minutes from the beach and right next to a beautiful golf course, offering panoramic views over green landscapes that invite relaxation. The attic is part of an exclusive luxury complex that has perfectly maintained common areas, including a swimming pool, creating the ideal environment to enjoy the comfort and lifestyle of Marbelli. Upon entering the property, you will find the three bedrooms (one of them with en-suite bathroom) located on the right. In front of you opens a spacious living room that connects directly with a modern open kitchen and the dining room, which favors the circulation of natural light and a very cozy atmosphere. The large terrace of 40 m2 extends along the living room and the dining room, offering a perfect space to enjoy the outdoors and relax while contemplating the views. The attic is equipped with an advanced low-consumption heat pump system that ensures a pleasant temperature throughout the year, both in cold and hot mode, according to your needs. In addition, the two bathrooms have underfloor heating, providing extra comfort. From the large roof terrace, you can enjoy stunning views that extend to Gibraltar, creating a perfect setting to enjoy the sunset or simply relax with a glass of wine. Without a doubt, this penthouse combines perfectly luxury, comfort and a privileged location, making it the ideal place to live the essence of the Costa del Sol. +34 951 123 083 | +44 (0)330 179 8687 | info@idiliqestates.com Local 28, Edificio D, Centro de Negocios Puerta