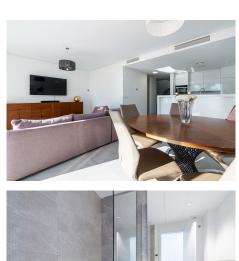

## STUNNING MODERN PENTHOUSE WITH SEA VIEWS IN ARTOLA, MARBELLA

REF# R4886383 740.000 €

| BEDS | BATHS | BUILT  | TERRACE |
|------|-------|--------|---------|
| 3    | 2     | 167 m² | 40 m²   |

This stunning 3 bedroom penthouse is located in an unbeatable location, just 10 minutes from the beach and right next to a beautiful golf course, offering panoramic views over green landscapes that invite relaxation. The attic is part of an exclusive luxury complex that has perfectly maintained common areas, including a swimming pool, creating the ideal environment to enjoy the comfort and lifestyle of Marbelli. Upon entering the property, you will find the three bedrooms (one of them with en-suite bathroom) located on the right. In front of you opens a spacious living room that connects directly with a modern open kitchen and the dining room, which favors the circulation of natural light and a very cozy atmosphere. The large terrace of 40 m2 extends along the living room and the dining room, offering a perfect space to enjoy the outdoors and relax while contemplating the views. The attic is equipped with an advanced low-consumption heat pump system that ensures a pleasant temperature throughout the year, both in cold and hot mode, according to your needs. In addition, the two bathrooms have underfloor heating, providing extra comfort. From the large roof terrace, you can enjoy stunning views that extend to Gibraltar, creating a perfect setting to enjoy the sunset or simply relax with a glass of wine. Without a doubt, this penthouse combines perfectly luxury, comfort and a privileged location, making it the ideal place to live the essence of the Costa del Sol. +34 951 123 083 | +44 (0)330 179 8687 | info@idiliqestates.com Local 28, Edificio D, Centro de Negocios Puerta