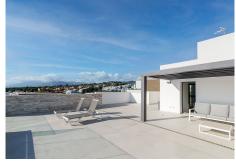

## STUNNING MODERN PENTHOUSE WITH SEA VIEWS IN ARTOLA, MARBELLA

REF# R4886383 740.000 €

| BEDS | BATHS | BUILT  | TERRACE |
|------|-------|--------|---------|
| 3    | 2     | 167 m² | 40 m²   |

This stunning 3 bedroom penthouse is located in an unbeatable location, just 10 minutes from the beach and right next to a beautiful golf course, offering panoramic views over green landscapes that invite relaxation. The attic is part of an exclusive luxury complex that has perfectly maintained common areas, including a swimming pool, creating the ideal environment to enjoy the comfort and lifestyle of Marbelli. Upon entering the property, you will find the three bedrooms (one of them with en-suite bathroom) located on the right. In front of you opens a spacious living room that connects directly with a modern open kitchen and the dining room, which favors the circulation of natural light and a very cozy atmosphere. The large terrace of 40 m2 extends along the living room and the dining room, offering a perfect space to enjoy the outdoors and relax while contemplating the views. The attic is equipped with an advanced low-consumption heat pump system that ensures a pleasant temperature throughout the year, both in cold and hot mode, according to your needs. In addition, the two bathrooms have underfloor heating, providing extra comfort. From the large roof terrace, you can enjoy stunning views that extend to Gibraltar, creating a perfect setting to enjoy the sunset or simply relax with a glass of wine. Without a doubt, this penthouse combines perfectly luxury, comfort and a privileged location, making it the ideal place to live the essence of the Costa del Sol. +34 951 123 083 | +44 (0)330 179 8687 | info@idiliqestates.com Local 28, Edificio D, Centro de Negocios Puerta