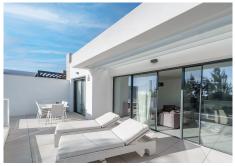

## STUNNING MODERN PENTHOUSE WITH SEA VIEWS IN ARTOLA, MARBELLA

REF# R4886383 740.000 €

| BEDS | BATHS | BUILT  | TERRACE |
|------|-------|--------|---------|
| 3    | 2     | 167 m² | 40 m²   |

This stunning 3 bedroom penthouse is located in an unbeatable location, just 10 minutes from the beach and right next to a beautiful golf course, offering panoramic views over green landscapes that invite relaxation. The attic is part of an exclusive luxury complex that has perfectly maintained common areas, including a swimming pool, creating the ideal environment to enjoy the comfort and lifestyle of Marbelli. Upon entering the property, you will find the three bedrooms (one of them with en-suite bathroom) located on the right. In front of you opens a spacious living room that connects directly with a modern open kitchen and the dining room, which favors the circulation of natural light and a very cozy atmosphere. The large terrace of 40 m2 extends along the living room and the dining room, offering a perfect space to enjoy the outdoors and relax while contemplating the views. The attic is equipped with an advanced low-consumption heat pump system that ensures a pleasant temperature throughout the year, both in cold and hot mode, according to your needs. In addition, the two bathrooms have underfloor heating, providing extra comfort. From the large roof terrace, you can enjoy stunning views that extend to Gibraltar, creating a perfect setting to enjoy the sunset or simply relax with a glass of wine. Without a doubt, this penthouse combines perfectly luxury, comfort and a privileged location, making it the ideal place to live the essence of the Costa del Sol. +34 951 123 083 | +44 (0)330 179 8687 | info@idiliqestates.com Local 28, Edificio D, Centro de Negocios Puerta