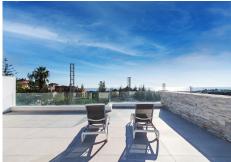

## STUNNING MODERN PENTHOUSE WITH SEA VIEWS IN ARTOLA, MARBELLA

REF# R4886383 740.000 €

| BEDS | BATHS | BUILT  | TERRACE |
|------|-------|--------|---------|
| 3    | 2     | 167 m² | 40 m²   |

This stunning 3 bedroom penthouse is located in an unbeatable location, just 10 minutes from the beach and right next to a beautiful golf course, offering panoramic views over green landscapes that invite relaxation. The attic is part of an exclusive luxury complex that has perfectly maintained common areas, including a swimming pool, creating the ideal environment to enjoy the comfort and lifestyle of Marbelli. Upon entering the property, you will find the three bedrooms (one of them with en-suite bathroom) located on the right. In front of you opens a spacious living room that connects directly with a modern open kitchen and the dining room, which favors the circulation of natural light and a very cozy atmosphere. The large terrace of 40 m2 extends along the living room and the dining room, offering a perfect space to enjoy the outdoors and relax while contemplating the views. The attic is equipped with an advanced low-consumption heat pump system that ensures a pleasant temperature throughout the year, both in cold and hot mode, according to your needs. In addition, the two bathrooms have underfloor heating, providing extra comfort. From the large roof terrace, you can enjoy stunning views that extend to Gibraltar, creating a perfect setting to enjoy the sunset or simply relax with a glass of wine. Without a doubt, this penthouse combines perfectly luxury, comfort and a privileged location, making it the ideal place to live the essence of the Costa del Sol. +34 951 123 083 | +44 (0)330 179 8687 | info@idiliqestates.com Local 28, Edificio D, Centro de Negocios Puerta