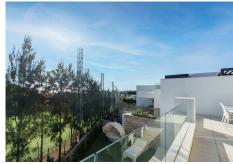

## STUNNING MODERN PENTHOUSE WITH SEA VIEWS IN ARTOLA, MARBELLA

REF# R4886383 740.000 €

| BEDS | BATHS | BUILT  | TERRACE |
|------|-------|--------|---------|
| 3    | 2     | 167 m² | 40 m²   |

This stunning 3 bedroom penthouse is located in an unbeatable location, just 10 minutes from the beach and right next to a beautiful golf course, offering panoramic views over green landscapes that invite relaxation. The attic is part of an exclusive luxury complex that has perfectly maintained common areas, including a swimming pool, creating the ideal environment to enjoy the comfort and lifestyle of Marbelli. Upon entering the property, you will find the three bedrooms (one of them with en-suite bathroom) located on the right. In front of you opens a spacious living room that connects directly with a modern open kitchen and the dining room, which favors the circulation of natural light and a very cozy atmosphere. The large terrace of 40 m2 extends along the living room and the dining room, offering a perfect space to enjoy the outdoors and relax while contemplating the views. The attic is equipped with an advanced low-consumption heat pump system that ensures a pleasant temperature throughout the year, both in cold and hot mode, according to your needs. In addition, the two bathrooms have underfloor heating, providing extra comfort. From the large roof terrace, you can enjoy stunning views that extend to Gibraltar, creating a perfect setting to enjoy the sunset or simply relax with a glass of wine. Without a doubt, this penthouse combines perfectly luxury, comfort and a privileged location, making it the ideal place to live the essence of the Costa del Sol. +34 951 123 083 | +44 (0)330 179 8687 | info@idiliqestates.com Local 28, Edificio D, Centro de Negocios Puerta