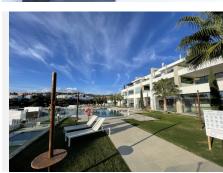

## STUNNING MODERN PENTHOUSE WITH SEA VIEWS IN ARTOLA, MARBELLA

REF# R4886383 740.000 €

| BEDS | BATHS | BUILT  | TERRACE |
|------|-------|--------|---------|
| 3    | 2     | 167 m² | 40 m²   |

This stunning 3 bedroom penthouse is located in an unbeatable location, just 10 minutes from the beach and right next to a beautiful golf course, offering panoramic views over green landscapes that invite relaxation. The attic is part of an exclusive luxury complex that has perfectly maintained common areas, including a swimming pool, creating the ideal environment to enjoy the comfort and lifestyle of Marbelli. Upon entering the property, you will find the three bedrooms (one of them with en-suite bathroom) located on the right. In front of you opens a spacious living room that connects directly with a modern open kitchen and the dining room, which favors the circulation of natural light and a very cozy atmosphere. The large terrace of 40 m2 extends along the living room and the dining room, offering a perfect space to enjoy the outdoors and relax while contemplating the views. The attic is equipped with an advanced low-consumption heat pump system that ensures a pleasant temperature throughout the year, both in cold and hot mode, according to your needs. In addition, the two bathrooms have underfloor heating, providing extra comfort. From the large roof terrace, you can enjoy stunning views that extend to Gibraltar, creating a perfect setting to enjoy the sunset or simply relax with a glass of wine. Without a doubt, this penthouse combines perfectly luxury, comfort and a privileged location, making it the ideal place to live the essence of the Costa del Sol. +34 951 123 083 | +44 (0)330 179 8687 | info@idiliqestates.com Local 28, Edificio D, Centro de Negocios Puerta