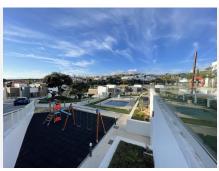

## STUNNING MODERN PENTHOUSE WITH SEA VIEWS IN ARTOLA, MARBELLA

REF# R4886383 740.000 €

| BEDS | BATHS | BUILT  | TERRACE |
|------|-------|--------|---------|
| 3    | 2     | 167 m² | 40 m²   |

This stunning 3 bedroom penthouse is located in an unbeatable location, just 10 minutes from the beach and right next to a beautiful golf course, offering panoramic views over green landscapes that invite relaxation. The attic is part of an exclusive luxury complex that has perfectly maintained common areas, including a swimming pool, creating the ideal environment to enjoy the comfort and lifestyle of Marbelli. Upon entering the property, you will find the three bedrooms (one of them with en-suite bathroom) located on the right. In front of you opens a spacious living room that connects directly with a modern open kitchen and the dining room, which favors the circulation of natural light and a very cozy atmosphere. The large terrace of 40 m2 extends along the living room and the dining room, offering a perfect space to enjoy the outdoors and relax while contemplating the views. The attic is equipped with an advanced low-consumption heat pump system that ensures a pleasant temperature throughout the year, both in cold and hot mode, according to your needs. In addition, the two bathrooms have underfloor heating, providing extra comfort. From the large roof terrace, you can enjoy stunning views that extend to Gibraltar, creating a perfect setting to enjoy the sunset or simply relax with a glass of wine. Without a doubt, this penthouse combines perfectly luxury, comfort and a privileged location, making it the ideal place to live the essence of the Costa del Sol. +34 951 123 083 | +44 (0)330 179 8687 | info@idiliqestates.com Local 28, Edificio D, Centro de Negocios Puerta