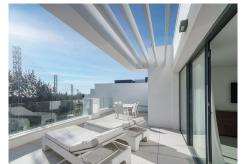

## STUNNING MODERN PENTHOUSE WITH SEA VIEWS IN ARTOLA, MARBELLA

REF# R4886383 740.000 €

| BEDS | BATHS | BUILT  | TERRACE |
|------|-------|--------|---------|
| 3    | 2     | 167 m² | 40 m²   |

This stunning 3 bedroom penthouse is located in an unbeatable location, just 10 minutes from the beach and right next to a beautiful golf course, offering panoramic views over green landscapes that invite relaxation. The attic is part of an exclusive luxury complex that has perfectly maintained common areas, including a swimming pool, creating the ideal environment to enjoy the comfort and lifestyle of Marbelli. Upon entering the property, you will find the three bedrooms (one of them with en-suite bathroom) located on the right. In front of you opens a spacious living room that connects directly with a modern open kitchen and the dining room, which favors the circulation of natural light and a very cozy atmosphere. The large terrace of 40 m2 extends along the living room and the dining room, offering a perfect space to enjoy the outdoors and relax while contemplating the views. The attic is equipped with an advanced low-consumption heat pump system that ensures a pleasant temperature throughout the year, both in cold and hot mode, according to your needs. In addition, the two bathrooms have underfloor heating, providing extra comfort. From the large roof terrace, you can enjoy stunning views that extend to Gibraltar, creating a perfect setting to enjoy the sunset or simply relax with a glass of wine. Without a doubt, this penthouse combines perfectly luxury, comfort and a privileged location, making it the ideal place to live the essence of the Costa del Sol. +34 951 123 083 | +44 (0)330 179 8687 | info@idiliqestates.com Local 28, Edificio D, Centro de Negocios Puerta