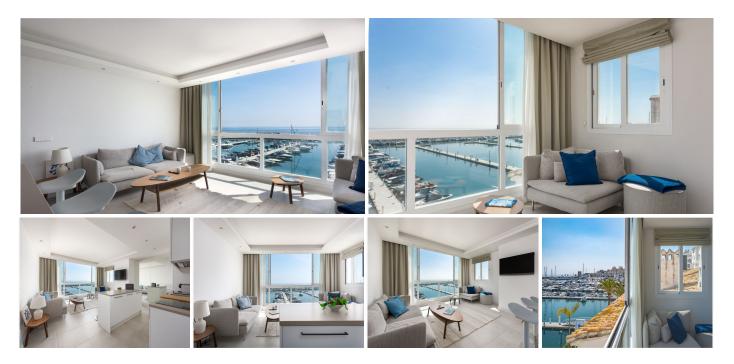

## Puerto Banús

REF# R4879450 875.000 €

| BEDS | BATHS | BUILT |
|------|-------|-------|
| 2    | 2     | 80 m² |

Amazing View! Front line Port and Sea View. Wonderful 2 Bedroom Penthouse Apartment in the heart of Puerto Banus, which is considered one of the most luxurious and secure areas in Marbella. When you enter the apartment, you instantly get the feeling of space with the modern open plan living room. The Penthouse is very special with lovely Sea View as an extension to the already excellent location. Two bedrooms and two bathrooms with the master bedroom having an en-suite. The Penthouse has sunshine all day with a large open window. This is undoubtedly one of the very best Penthouses in Puerto Banus and comes with Parking and access to the port. Penthouse, Puerto Banús, Costa del Sol. 2 Bedrooms, 2 Bathrooms, Built 80 m<sup>2</sup>. Setting : Beachfront, Close To Port, Close To Shops. Orientation : South. Condition : Excellent, Recently Renovated. Climate Control : Air Conditioning. Views : Sea, Port. Furniture : Fully Furnished. Kitchen : Fully Fitted. Security : Gated Complex, Entry Phone, Alarm System. Parking : Street, Communal. Category : Luxury.