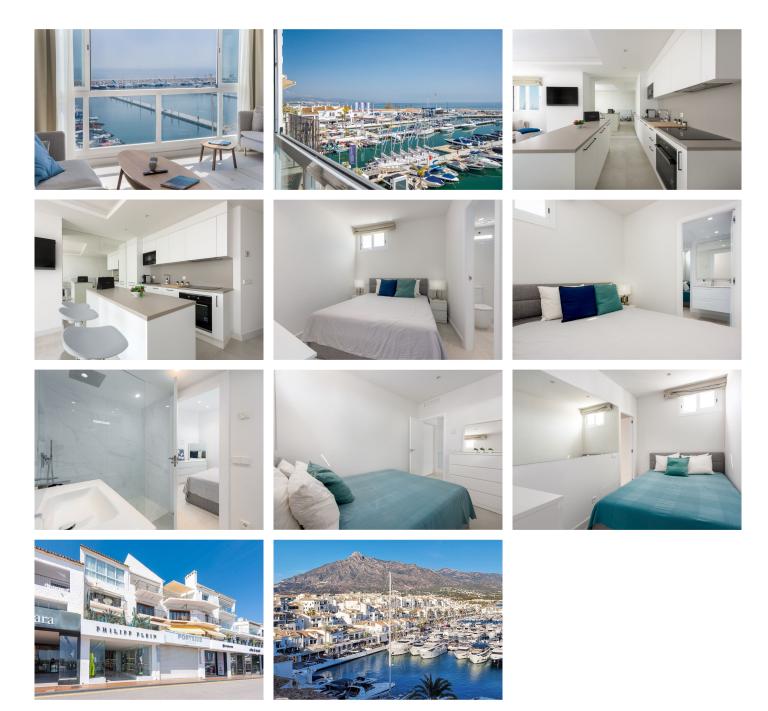

## Puerto Banús

REF# R4879450 875.000 €

| BEDS | BATHS | BUILT |
|------|-------|-------|
| 2    | 2     | 80 m² |

Amazing View! Front line Port and Sea View. Wonderful 2 Bedroom Penthouse Apartment in the heart of Puerto Banus, which is considered one of the most luxurious and secure areas in Marbella. When you enter the apartment, you instantly get the feeling of space with the modern open plan living room. The Penthouse is very special with lovely Sea View as an extension to the already excellent location. Two bedrooms and two bathrooms with the master bedroom having an en-suite. The Penthouse has sunshine all day with a large open window. This is undoubtedly one of the very best Penthouses in Puerto Banus and comes with Parking and access to the port. Penthouse, Puerto Banús, Costa del Sol. 2 Bedrooms, 2 Bathrooms, Built 80 m<sup>2</sup>. Setting : Beachfront, Close To Port, Close To Shops. Orientation : South. Condition : Excellent, Recently Renovated. Climate Control : Air Conditioning. Views : Sea, Port. Furniture : Fully Furnished. Kitchen : Fully Fitted. Security : Gated Complex, Entry Phone, Alarm System. Parking : Street, Communal. Category : Luxury.