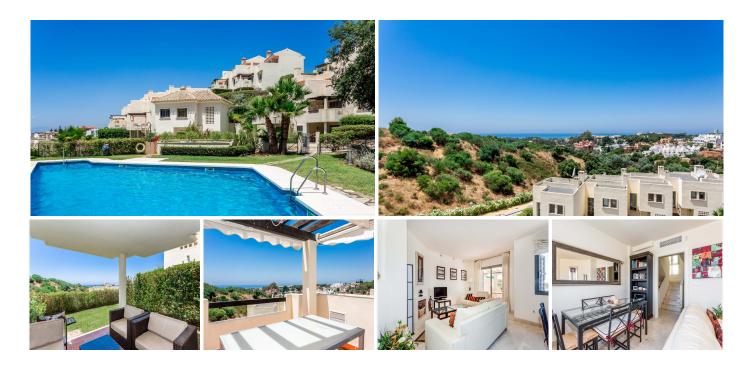

## BRIGHT TOWNHOUSE IN ARTOLA: SEA VIEWS, GARDEN, AND EXCELLENT ORIENTATION

Marbella

REF# R4884901 375.000 €

| BEDS | BATHS | BUILT  | TERRACE |
|------|-------|--------|---------|
| 3    | 2     | 132 m² | 45 m²   |

Bright Townhouse in Artola: Sea Views, Garden, and Excellent Orientation Discover the perfect balance between comfort, style, and a privileged natural setting in this stunning property in Artola, east of Marbella. This townhouse, featuring 3 bedrooms, 2 full bathrooms, and a guest toilet, is much more than just a home: it's a serene retreat with spectacular sea views from every level, unique brightness, and an unbeatable price for this location. The property is thoughtfully distributed across three distinct levels for enhanced comfort and privacy. On the top floor, the en-suite master bedroom offers a private space for relaxation, complete with a private terrace and unforgettable views. On the main floor, you'll find a spacious living room and a kitchen, both designed to connect seamlessly with the outdoors, inviting in natural light and offering access to one of the terraces. Finally, on the ground floor, two additional bedrooms share a full bathroom, and this level also opens onto a garden—ideal for relaxing and also accessible from the living room terrace via an exterior staircase. If you're looking for a property that combines dreamlike views, outdoor spaces, and a competitive price, this townhouse in Artola is an opportunity you won't want to miss. Live surrounded by nature, just minutes from Marbella's best beaches and all essential services. The abbreviated information document is available to you. Expenses: Taxes (ITP or VAT+AJD) + Notarial and registration expenses +34 951 123 083 | +44 (0)330 179 8687 | info@idiliqestates.com Local 28, Edificio D, Centro de Negocios Puerta