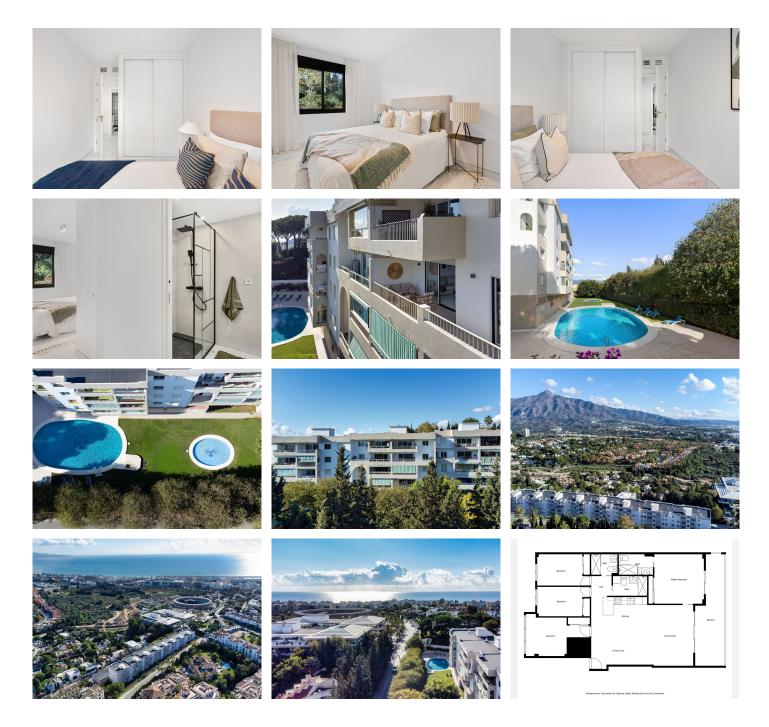

## BEAUTIFUL NEWLY RENOVATED APARTMENT IN NUEVA ANDALUCÍA, MARBELLA

## Nueva Andalucía

REF# R4885312 825.000 €

| BEDS | BATHS | BUILT  | TERRACE |
|------|-------|--------|---------|
| 4    | 3     | 124 m² | 18 m²   |

Welcome to this modern and newly renovated apartment just opposite Centro Plaza in Nueva Andalucía! Located just a stone's throw from Puerto Banús and close to all essential amenities, this stylish property offers a perfect blend of comfort and convenience in a prime location. The apartment's open-plan design creates an airy, expansive feel, with the kitchen and living area seamlessly flowing into one another. Large windows let in ample natural light, accentuating the chic, minimalist design and enhancing the sense of space. From the living room as well as from the master bedroom you have direct access to the private terrace overlooking the beautiful La Concha mountain. The property offers 4 bedrooms and 3 bathrooms. The master bedroom has its en-suite bathroom, while the other two bathrooms are equally well-appointed with modern fixtures and walk-in showers. Outside, residents have access to a well-maintained community pool, ideal for relaxing or enjoying the sunny Andalusian climate. A private garage provides secure parking, and the property is sold fully furnished and move-in ready. This is an opportunity to own a turnkey luxury apartment in one of the most desirable locations on the Costa del Sol, where beach, dining, and shopping are all just minutes away. Welcome!