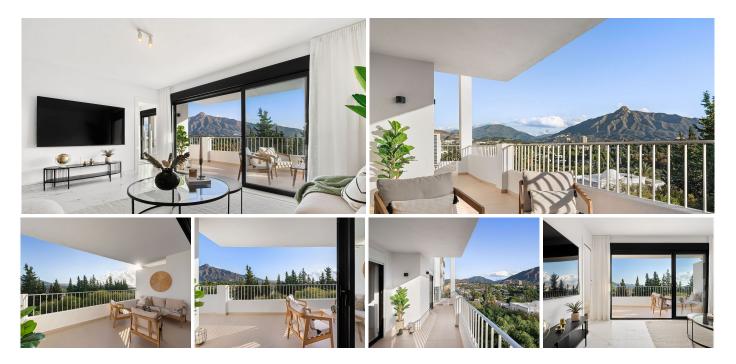

## BEAUTIFUL NEWLY RENOVATED APARTMENT IN NUEVA ANDALUCÍA, MARBELLA

## Nueva Andalucía

REF# R4885312 825.000 €

| BEDS | BATHS | BUILT  | TERRACE |
|------|-------|--------|---------|
| 4    | 3     | 124 m² | 18 m²   |

Welcome to this modern and newly renovated apartment just opposite Centro Plaza in Nueva Andalucía! Located just a stone's throw from Puerto Banús and close to all essential amenities, this stylish property offers a perfect blend of comfort and convenience in a prime location. The apartment's open-plan design creates an airy, expansive feel, with the kitchen and living area seamlessly flowing into one another. Large windows let in ample natural light, accentuating the chic, minimalist design and enhancing the sense of space. From the living room as well as from the master bedroom you have direct access to the private terrace overlooking the beautiful La Concha mountain. The property offers 4 bedrooms and 3 bathrooms. The master bedroom has its en-suite bathroom, while the other two bathrooms are equally well-appointed with modern fixtures and walk-in showers. Outside, residents have access to a well-maintained community pool, ideal for relaxing or enjoying the sunny Andalusian climate. A private garage provides secure parking, and the property is sold fully furnished and move-in ready. This is an opportunity to own a turnkey luxury apartment in one of the most desirable locations on the Costa del Sol, where beach, dining, and shopping are all just minutes away. Welcome!