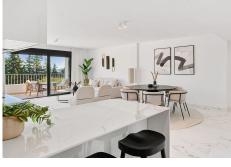

## Nueva Andalucía

REF# R4885312 825.000 €

| BEDS | BATHS | BUILT  | TERRACE |
|------|-------|--------|---------|
| 4    | 3     | 124 m² | 18 m²   |

Welcome to this modern and newly renovated apartment just opposite Centro Plaza in Nueva Andalucía! Located just a stone's throw from Puerto Banús and close to all essential amenities, this stylish property offers a perfect blend of comfort and convenience in a prime location. The apartment's open-plan design creates an airy, expansive feel, with the kitchen and living area seamlessly flowing into one another. Large windows let in ample natural light, accentuating the chic, minimalist design and enhancing the sense of space. From the living room as well as from the master bedroom you have direct access to the private terrace overlooking the beautiful La Concha mountain. The property offers 4 bedrooms and 3 bathrooms. The master bedroom has its en-suite bathroom, while the other two bathrooms are equally well-appointed with modern fixtures and walk-in showers. Outside, residents have access to a well-maintained community pool, ideal for relaxing or enjoying the sunny Andalusian climate. A private garage provides secure parking, and the property is sold fully furnished and move-in ready. This is an opportunity to own a turnkey luxury apartment in one of the most desirable locations on the Costa del Sol, where beach, dining, and shopping are all just minutes away. Welcome!