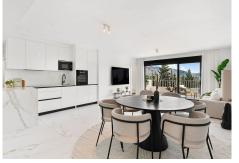

## Nueva Andalucía

REF# R4885312 825.000 €

| BEDS | BATHS | BUILT  | TERRACE |
|------|-------|--------|---------|
| 4    | 3     | 124 m² | 18 m²   |

Welcome to this modern and newly renovated apartment just opposite Centro Plaza in Nueva Andalucía! Located just a stone's throw from Puerto Banús and close to all essential amenities, this stylish property offers a perfect blend of comfort and convenience in a prime location. The apartment's open-plan design creates an airy, expansive feel, with the kitchen and living area seamlessly flowing into one another. Large windows let in ample natural light, accentuating the chic, minimalist design and enhancing the sense of space. From the living room as well as from the master bedroom you have direct access to the private terrace overlooking the beautiful La Concha mountain. The property offers 4 bedrooms and 3 bathrooms. The master bedroom has its en-suite bathroom, while the other two bathrooms are equally well-appointed with modern fixtures and walk-in showers. Outside, residents have access to a well-maintained community pool, ideal for relaxing or enjoying the sunny Andalusian climate. A private garage provides secure parking, and the property is sold fully furnished and move-in ready. This is an opportunity to own a turnkey luxury apartment in one of the most desirable locations on the Costa del Sol, where beach, dining, and shopping are all just minutes away. Welcome!