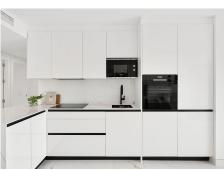

## Nueva Andalucía

REF# R4885312 825.000 €

| BEDS | BATHS | BUILT  | TERRACE |
|------|-------|--------|---------|
| 4    | 3     | 124 m² | 18 m²   |

Welcome to this modern and newly renovated apartment just opposite Centro Plaza in Nueva Andalucía! Located just a stone's throw from Puerto Banús and close to all essential amenities, this stylish property offers a perfect blend of comfort and convenience in a prime location. The apartment's open-plan design creates an airy, expansive feel, with the kitchen and living area seamlessly flowing into one another. Large windows let in ample natural light, accentuating the chic, minimalist design and enhancing the sense of space. From the living room as well as from the master bedroom you have direct access to the private terrace overlooking the beautiful La Concha mountain. The property offers 4 bedrooms and 3 bathrooms. The master bedroom has its en-suite bathroom, while the other two bathrooms are equally well-appointed with modern fixtures and walk-in showers. Outside, residents have access to a well-maintained community pool, ideal for relaxing or enjoying the sunny Andalusian climate. A private garage provides secure parking, and the property is sold fully furnished and move-in ready. This is an opportunity to own a turnkey luxury apartment in one of the most desirable locations on the Costa del Sol, where beach, dining, and shopping are all just minutes away. Welcome!