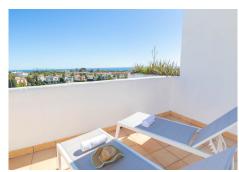

## PENTHOUSE WITH STUNNING SEA AND MOUNTAIN VIEWS IN ESTEPONA

Estepona

REF# R4873678 340.000 €

| BEDS | BATHS | BUILT | TERRACE |
|------|-------|-------|---------|
| 1    | 2     | 78 m² | 63 m²   |

Soak up the sunshine and the best of Costa del Sol at this luxurious, penthouse for 2 with stunning sea and mountain views. This 1-bedroom vacation apartment in Estepona is furnished in contemporary design and offers also access to a shared pool and garden. The hillside retreat is flexible and accommodates all types of travellers, from golf enthusiasts to honeymooners, relaxation seekers, and remote workers. The apartment includes a private solarium with sunbeds and a lounging zone, where you can relax and dine in the pleasant Mediterranean air and a delightfully peaceful ambience. Inside, the air-conditioned apartment offers a stylish and light-filled space adapted for entertaining, relaxing and dining. This room has a large convertible sofa with a flat-screen TV in front, a dining setup and a fully equipped kitchen with a dishwasher, oven, microwave, coffee machine and fridge, among other utilities. Sleeping Bedroom 1: A light-filled master bedroom with a double bed, an ensuite bathroom with italian shower and a wardrobe. Bathroom Bathroom 1: A modern ensuite bathroom with a shower with bathtub, jacuzzi and WC. There is an extra WC in the apartment for added comfort. Additional • Lift Access • Private Parking • Reversable air-conditioner . good rental income . Security guards 08.00-24,00 The pool is open from May until October. Location This property is close to Resina Golf & Country Club . Within a 10-minute drive of here are activities like Paintball +34 951 123 083 | +44 (0)330 179 8687 | info@idiliqestates.com Local 28, Edificio D, Centro de Negocios Puerta