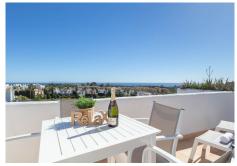

## PENTHOUSE WITH STUNNING SEA AND MOUNTAIN VIEWS IN ESTEPONA

Estepona

REF# R4873678 340.000 €

| BEDS | BATHS | BUILT | TERRACE |
|------|-------|-------|---------|
| 1    | 2     | 78 m² | 63 m²   |

Soak up the sunshine and the best of Costa del Sol at this luxurious, penthouse for 2 with stunning sea and mountain views. This 1-bedroom vacation apartment in Estepona is furnished in contemporary design and offers also access to a shared pool and garden. The hillside retreat is flexible and accommodates all types of travellers, from golf enthusiasts to honeymooners, relaxation seekers, and remote workers. The apartment includes a private solarium with sunbeds and a lounging zone, where you can relax and dine in the pleasant Mediterranean air and a delightfully peaceful ambience. Inside, the air-conditioned apartment offers a stylish and light-filled space adapted for entertaining, relaxing and dining. This room has a large convertible sofa with a flat-screen TV in front, a dining setup and a fully equipped kitchen with a dishwasher, oven, microwave, coffee machine and fridge, among other utilities. Sleeping Bedroom 1: A light-filled master bedroom with a double bed, an ensuite bathroom with italian shower and a wardrobe. Bathroom Bathroom 1: A modern ensuite bathroom with a shower with bathtub, jacuzzi and WC. There is an extra WC in the apartment for added comfort. Additional • Lift Access • Private Parking • Reversable air-conditioner . good rental income . Security guards 08.00-24,00 The pool is open from May until October. Location This property is close to Resina Golf & Country Club . Within a 10-minute drive of here are activities like Paintball +34 951 123 083 | +44 (0)330 179 8687 | info@idiliqestates.com Local 28, Edificio D, Centro de Negocios Puerta