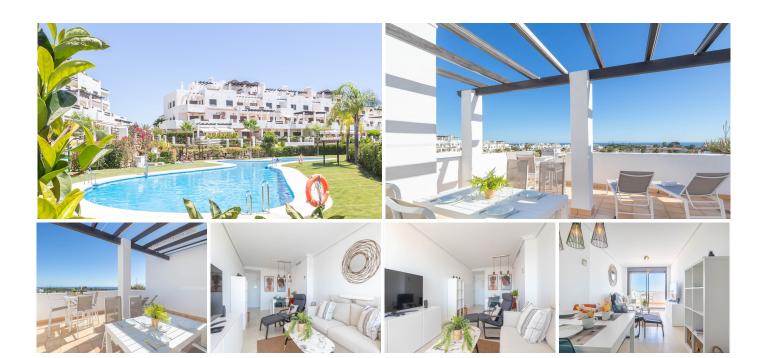

## PENTHOUSE WITH STUNNING SEA AND MOUNTAIN VIEWS IN ESTEPONA

Estepona

REF# R4873678 340.000 €

| BEDS | BATHS | BUILT | TERRACE |
|------|-------|-------|---------|
| 1    | 2     | 78 m² | 63 m²   |

Soak up the sunshine and the best of Costa del Sol at this luxurious, penthouse for 2 with stunning sea and mountain views. This 1-bedroom vacation apartment in Estepona is furnished in contemporary design and offers also access to a shared pool and garden. The hillside retreat is flexible and accommodates all types of travellers, from golf enthusiasts to honeymooners, relaxation seekers, and remote workers. The apartment includes a private solarium with sunbeds and a lounging zone, where you can relax and dine in the pleasant Mediterranean air and a delightfully peaceful ambience. Inside, the air-conditioned apartment offers a stylish and light-filled space adapted for entertaining, relaxing and dining. This room has a large convertible sofa with a flat-screen TV in front, a dining setup and a fully equipped kitchen with a dishwasher, oven, microwave, coffee machine and fridge, among other utilities. Sleeping Bedroom 1: A light-filled master bedroom with a double bed, an ensuite bathroom with italian shower and a wardrobe. Bathroom Bathroom 1: A modern ensuite bathroom with a shower with bathtub, jacuzzi and WC. There is an extra WC in the apartment for added comfort. Additional • Lift Access • Private Parking • Reversable air-conditioner . good rental income . Security guards 08.00-24,00 The pool is open from May until October. Location This property is close to Resina Golf & Country Club . Within a 10-minute drive of here are activities like Paintball +34 951 123 083 | +44 (0)330 179 8687 | info@idiliqestates.com Local 28, Edificio D, Centro de Negocios Puerta