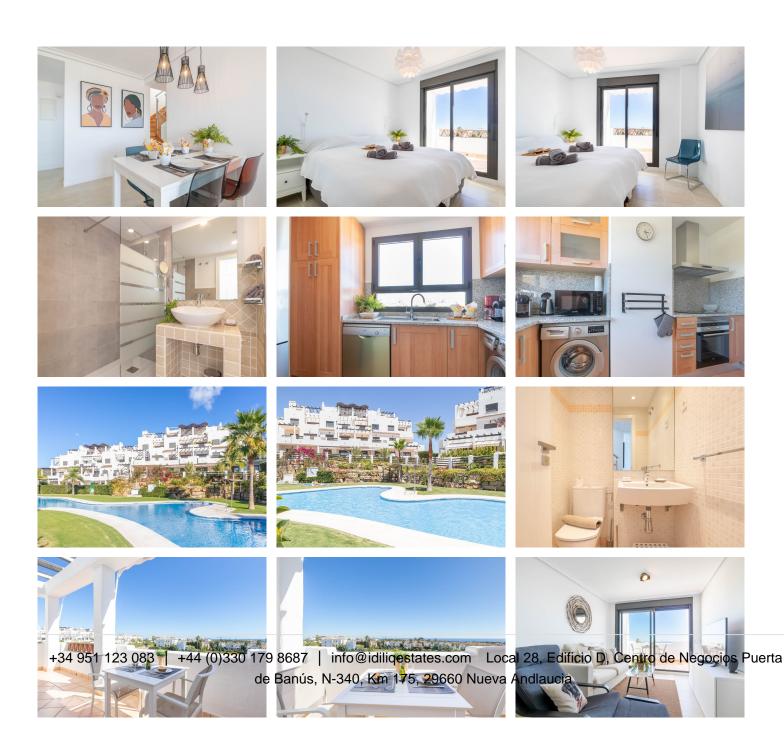

## PENTHOUSE WITH STUNNING SEA AND MOUNTAIN VIEWS IN ESTEPONA

Estepona

REF# R4873678 340.000 €

| BEDS | BATHS | BUILT | TERRACE |
|------|-------|-------|---------|
| 1    | 2     | 78 m² | 63 m²   |

Soak up the sunshine and the best of Costa del Sol at this luxurious, penthouse for 2 with stunning sea and mountain views. This 1-bedroom vacation apartment in Estepona is furnished in contemporary design and offers also access to a shared pool and garden. The hillside retreat is flexible and accommodates all types of travellers, from golf enthusiasts to honeymooners, relaxation seekers, and remote workers. The apartment includes a private solarium with sunbeds and a lounging zone, where you can relax and dine in the pleasant Mediterranean air and a delightfully peaceful ambience. Inside, the air-conditioned apartment offers a stylish and light-filled space adapted for entertaining, relaxing and dining. This room has a large convertible sofa with a flat-screen TV in front, a dining setup and a fully equipped kitchen with a dishwasher, oven, microwave, coffee machine and fridge, among other utilities. Sleeping Bedroom 1: A light-filled master bedroom with a double bed, an ensuite bathroom with italian shower and a wardrobe. Bathroom Bathroom 1: A modern ensuite bathroom with a shower with bathtub, jacuzzi and WC. There is an extra WC in the apartment for added comfort. Additional • Lift Access • Private Parking • Reversable air-conditioner . good rental income . Security guards 08.00-24,00 The pool is open from May until October. Location This property is close to Resina Golf & Country Club . Within a 10-minute drive of here are activities like Paintball +34 951 123 083 | +44 (0)330 179 8687 | info@idiliqestates.com Local 28, Edificio D, Centro de Negocios Puerta