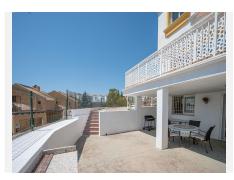

## TOWNHOUSE WITH SEA VIEWS IN TORREBLANCA

Torreblanca

REF# R4405789 375.000 €

| BEDS | BATHS | BUILT  | PLOT   |
|------|-------|--------|--------|
| 4    | 3     | 164 m² | 256 m² |

This lovely property is situated in the upper part of Torreblanca which is close to Fuengirola. The property comprises of 4 levels in total and has four bedrooms and three bathrooms plus an above ground basement. It is bright and sunny throughout, in excellent condition with open, panoramic sea views. It has cream marble flooring and air conditioning and heating. It is in a small, well maintained complex of houses with a communal pool. On the main, entrance level you will find a spacious lounge area with a fireplace plus an open fully fitted kitchen and a shower bathroom. From the lounge there is also direct access to a lovely sunny terrace plus a spacious, private, paved area that could be converted into a super garden. Above, on the first floor you will find three double bedrooms, one of them with its own terrace plus a separate family bathroom. On the top floor you will find the master bedroom with an ensuite bathroom and a large terrace with panoramic sea views. The basement, accessed internally by stairs, could easily be converted into a separate apartment because the owners have added a door with direct access from the street plus the use of its very own terrace and garden. This property would make a fantastic full time family home or holiday home.