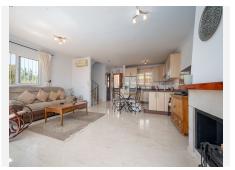

## TOWNHOUSE WITH SEA VIEWS IN TORREBLANCA

Torreblanca

REF# R4405789 375.000 €

| BEDS | BATHS | BUILT  | PLOT   |
|------|-------|--------|--------|
| 4    | 3     | 164 m² | 256 m² |

This lovely property is situated in the upper part of Torreblanca which is close to Fuengirola. The property comprises of 4 levels in total and has four bedrooms and three bathrooms plus an above ground basement. It is bright and sunny throughout, in excellent condition with open, panoramic sea views. It has cream marble flooring and air conditioning and heating. It is in a small, well maintained complex of houses with a communal pool. On the main, entrance level you will find a spacious lounge area with a fireplace plus an open fully fitted kitchen and a shower bathroom. From the lounge there is also direct access to a lovely sunny terrace plus a spacious, private, paved area that could be converted into a super garden. Above, on the first floor you will find three double bedrooms, one of them with its own terrace plus a separate family bathroom. On the top floor you will find the master bedroom with an ensuite bathroom and a large terrace with panoramic sea views. The basement, accessed internally by stairs, could easily be converted into a separate apartment because the owners have added a door with direct access from the street plus the use of its very own terrace and garden. This property would make a fantastic full time family home or holiday home.