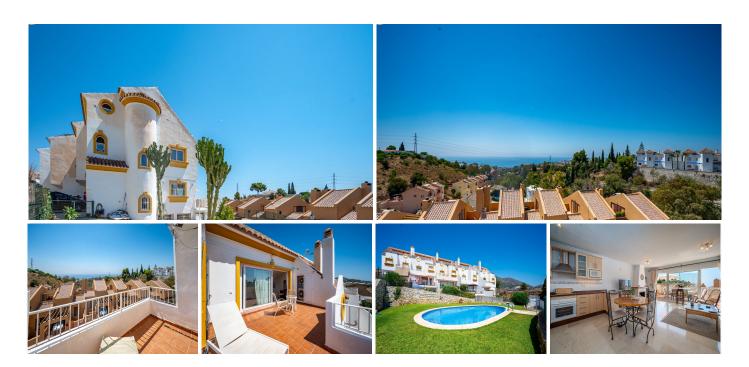

## TOWNHOUSE WITH SEA VIEWS IN TORREBLANCA

Torreblanca

REF# R4405789 375.000 €

| BEDS | BATHS | BUILT  | PLOT   |
|------|-------|--------|--------|
| 4    | 3     | 164 m² | 256 m² |

This lovely property is situated in the upper part of Torreblanca which is close to Fuengirola. The property comprises of 4 levels in total and has four bedrooms and three bathrooms plus an above ground basement. It is bright and sunny throughout, in excellent condition with open, panoramic sea views. It has cream marble flooring and air conditioning and heating. It is in a small, well maintained complex of houses with a communal pool. On the main, entrance level you will find a spacious lounge area with a fireplace plus an open fully fitted kitchen and a shower bathroom. From the lounge there is also direct access to a lovely sunny terrace plus a spacious, private, paved area that could be converted into a super garden. Above, on the first floor you will find three double bedrooms, one of them with its own terrace plus a separate family bathroom. On the top floor you will find the master bedroom with an ensuite bathroom and a large terrace with panoramic sea views. The basement, accessed internally by stairs, could easily be converted into a separate apartment because the owners have added a door with direct access from the street plus the use of its very own terrace and garden. This property would make a fantastic full time family home or holiday home.