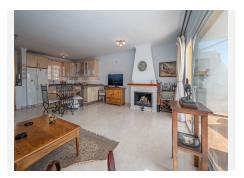

## TOWNHOUSE WITH SEA VIEWS IN TORREBLANCA

Torreblanca

REF# R4405789 375.000 €

| BEDS | BATHS | BUILT  | PLOT   |
|------|-------|--------|--------|
| 4    | 3     | 164 m² | 256 m² |

This lovely property is situated in the upper part of Torreblanca which is close to Fuengirola. The property comprises of 4 levels in total and has four bedrooms and three bathrooms plus an above ground basement. It is bright and sunny throughout, in excellent condition with open, panoramic sea views. It has cream marble flooring and air conditioning and heating. It is in a small, well maintained complex of houses with a communal pool. On the main, entrance level you will find a spacious lounge area with a fireplace plus an open fully fitted kitchen and a shower bathroom. From the lounge there is also direct access to a lovely sunny terrace plus a spacious, private, paved area that could be converted into a super garden. Above, on the first floor you will find three double bedrooms, one of them with its own terrace plus a separate family bathroom. On the top floor you will find the master bedroom with an ensuite bathroom and a large terrace with panoramic sea views. The basement, accessed internally by stairs, could easily be converted into a separate apartment because the owners have added a door with direct access from the street plus the use of its very own terrace and garden. This property would make a fantastic full time family home or holiday home.