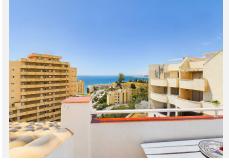

#### Fuengirola

REF# R4746661 330.000 €

| BEDS | BATHS | BUILT | TERRACE |
|------|-------|-------|---------|
| 2    | 2     | 77 m² | 55 m²   |

Fabulous 2 bed 2 bath penthouse with stunning sea and mountain views in Torreblanca, Fuengirola. This penthouse has the best orientation in the building, occupying the southwest corner of the block in the sought after urbanisation: El Diamante de Torreblanca. With spectacular sea views on the south side and mountain views towards the west and north, you will never get bored of following the sun from the wrap-around terrace that offers a whopping 50 square meters for chilling, sun-bathing, cooking, and dining or even installing a sauna or bathtub if you so desired! The complex is very well appointed and looked after and enjoys a lift, making it totally accessible, communal pools set in grassy area, security entry system and underground parking. The apartment has 2 bedrooms with built-in wardrobes, the master en-suite, a fully equipped independent kitchen with exit to the terrace and a super light living room with windows to the south and west. There is air conditioning throughout, and part of the furniture and the parking space are included in the price. The bathrooms have both a shower room and bath for added flexibility and for families with young kids.Torreblanca is located between Fuengirola and Benalmadena, with amazing promenades and beaches, restaurants and shops on its doorstep; combined with the tranquillity, views and feel of being up in the mountains! With the train station nearby, you can jump on a train to reach Malaga or the airport in under +34 951 123 083 | +44 (0)330 179 8687 | info@idiligestates.com