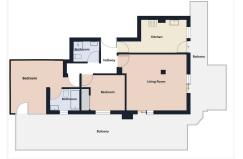

#### Fuengirola

REF# R4746661 330.000 €

| BEDS | BATHS | BUILT | TERRACE |
|------|-------|-------|---------|
| 2    | 2     | 77 m² | 55 m²   |

Fabulous 2 bed 2 bath penthouse with stunning sea and mountain views in Torreblanca, Fuengirola. This penthouse has the best orientation in the building, occupying the southwest corner of the block in the sought after urbanisation: El Diamante de Torreblanca. With spectacular sea views on the south side and mountain views towards the west and north, you will never get bored of following the sun from the wrap-around terrace that offers a whopping 50 square meters for chilling, sun-bathing, cooking, and dining or even installing a sauna or bathtub if you so desired! The complex is very well appointed and looked after and enjoys a lift, making it totally accessible, communal pools set in grassy area, security entry system and underground parking. The apartment has 2 bedrooms with built-in wardrobes, the master en-suite, a fully equipped independent kitchen with exit to the terrace and a super light living room with windows to the south and west. There is air conditioning throughout, and part of the furniture and the parking space are included in the price. The bathrooms have both a shower room and bath for added flexibility and for families with young kids.Torreblanca is located between Fuengirola and Benalmadena, with amazing promenades and beaches, restaurants and shops on its doorstep; combined with the tranquillity, views and feel of being up in the mountains! With the train station nearby, you can jump on a train to reach Malaga or the airport in under +34 951 123 083 | +44 (0)330 179 8687 | info@idiligestates.com