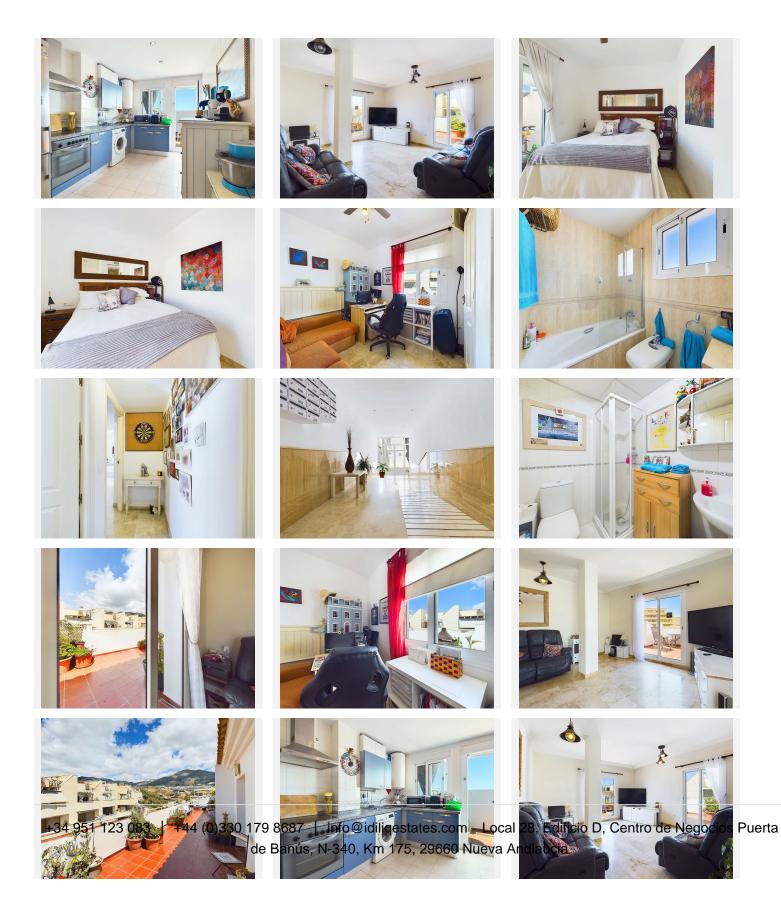

#### Fuengirola

REF# R4746661 330.000 €

| BEDS | BATHS | BUILT | TERRACE |
|------|-------|-------|---------|
| 2    | 2     | 77 m² | 55 m²   |

Fabulous 2 bed 2 bath penthouse with stunning sea and mountain views in Torreblanca, Fuengirola. This penthouse has the best orientation in the building, occupying the southwest corner of the block in the sought after urbanisation: El Diamante de Torreblanca. With spectacular sea views on the south side and mountain views towards the west and north, you will never get bored of following the sun from the wrap-around terrace that offers a whopping 50 square meters for chilling, sun-bathing, cooking, and dining or even installing a sauna or bathtub if you so desired! The complex is very well appointed and looked after and enjoys a lift, making it totally accessible, communal pools set in grassy area, security entry system and underground parking. The apartment has 2 bedrooms with built-in wardrobes, the master en-suite, a fully equipped independent kitchen with exit to the terrace and a super light living room with windows to the south and west. There is air conditioning throughout, and part of the furniture and the parking space are included in the price. The bathrooms have both a shower room and bath for added flexibility and for families with young kids.Torreblanca is located between Fuengirola and Benalmadena, with amazing promenades and beaches, restaurants and shops on its doorstep; combined with the tranquillity, views and feel of being up in the mountains! With the train station nearby, you can jump on a train to reach Malaga or the airport in under +34 951 123 083 | +44 (0)330 179 8687 | info@idiligestates.com