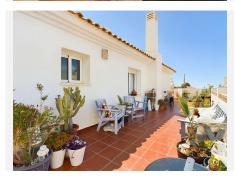

#### Fuengirola

REF# R4746661 330.000 €

| BEDS | BATHS | BUILT | TERRACE |
|------|-------|-------|---------|
| 2    | 2     | 77 m² | 55 m²   |

Fabulous 2 bed 2 bath penthouse with stunning sea and mountain views in Torreblanca, Fuengirola. This penthouse has the best orientation in the building, occupying the southwest corner of the block in the sought after urbanisation: El Diamante de Torreblanca. With spectacular sea views on the south side and mountain views towards the west and north, you will never get bored of following the sun from the wrap-around terrace that offers a whopping 50 square meters for chilling, sun-bathing, cooking, and dining or even installing a sauna or bathtub if you so desired! The complex is very well appointed and looked after and enjoys a lift, making it totally accessible, communal pools set in grassy area, security entry system and underground parking. The apartment has 2 bedrooms with built-in wardrobes, the master en-suite, a fully equipped independent kitchen with exit to the terrace and a super light living room with windows to the south and west. There is air conditioning throughout, and part of the furniture and the parking space are included in the price. The bathrooms have both a shower room and bath for added flexibility and for families with young kids.Torreblanca is located between Fuengirola and Benalmadena, with amazing promenades and beaches, restaurants and shops on its doorstep; combined with the tranquillity, views and feel of being up in the mountains! With the train station nearby, you can jump on a train to reach Malaga or the airport in under +34 951 123 083 | +44 (0)330 179 8687 | info@idiligestates.com