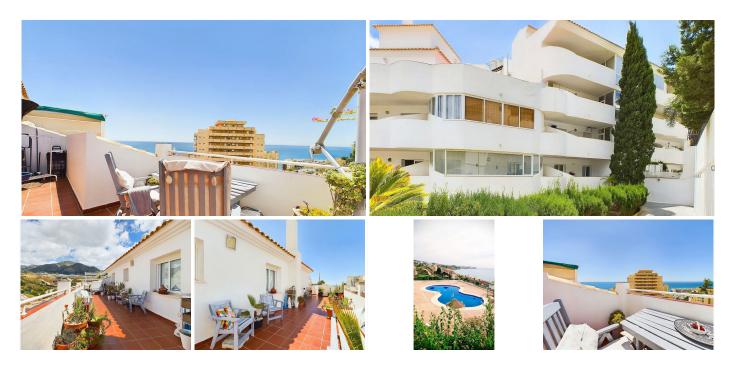

#### Fuengirola

REF# R4746661 330.000 €

| BEDS | BATHS | BUILT | TERRACE |
|------|-------|-------|---------|
| 2    | 2     | 77 m² | 55 m²   |

Fabulous 2 bed 2 bath penthouse with stunning sea and mountain views in Torreblanca, Fuengirola. This penthouse has the best orientation in the building, occupying the southwest corner of the block in the sought after urbanisation: El Diamante de Torreblanca. With spectacular sea views on the south side and mountain views towards the west and north, you will never get bored of following the sun from the wrap-around terrace that offers a whopping 50 square meters for chilling, sun-bathing, cooking, and dining or even installing a sauna or bathtub if you so desired! The complex is very well appointed and looked after and enjoys a lift, making it totally accessible, communal pools set in grassy area, security entry system and underground parking. The apartment has 2 bedrooms with built-in wardrobes, the master en-suite, a fully equipped independent kitchen with exit to the terrace and a super light living room with windows to the south and west. There is air conditioning throughout, and part of the furniture and the parking space are included in the price. The bathrooms have both a shower room and bath for added flexibility and for families with young kids.Torreblanca is located between Fuengirola and Benalmadena, with amazing promenades and beaches, restaurants and shops on its doorstep; combined with the tranquillity, views and feel of being up in the mountains! With the train station nearby, you can jump on a train to reach Malaga or the airport in under +34 951 123 083 | +44 (0)330 179 8687 | info@idiligestates.com