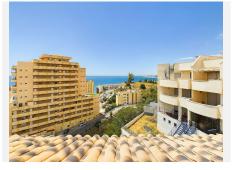

#### Fuengirola

REF# R4746661 330.000 €

| BEDS | BATHS | BUILT | TERRACE |
|------|-------|-------|---------|
| 2    | 2     | 77 m² | 55 m²   |

Fabulous 2 bed 2 bath penthouse with stunning sea and mountain views in Torreblanca, Fuengirola. This penthouse has the best orientation in the building, occupying the southwest corner of the block in the sought after urbanisation: El Diamante de Torreblanca. With spectacular sea views on the south side and mountain views towards the west and north, you will never get bored of following the sun from the wrap-around terrace that offers a whopping 50 square meters for chilling, sun-bathing, cooking, and dining or even installing a sauna or bathtub if you so desired! The complex is very well appointed and looked after and enjoys a lift, making it totally accessible, communal pools set in grassy area, security entry system and underground parking. The apartment has 2 bedrooms with built-in wardrobes, the master en-suite, a fully equipped independent kitchen with exit to the terrace and a super light living room with windows to the south and west. There is air conditioning throughout, and part of the furniture and the parking space are included in the price. The bathrooms have both a shower room and bath for added flexibility and for families with young kids.Torreblanca is located between Fuengirola and Benalmadena, with amazing promenades and beaches, restaurants and shops on its doorstep; combined with the tranquillity, views and feel of being up in the mountains! With the train station nearby, you can jump on a train to reach Malaga or the airport in under +34 951 123 083 | +44 (0)330 179 8687 | info@idiligestates.com