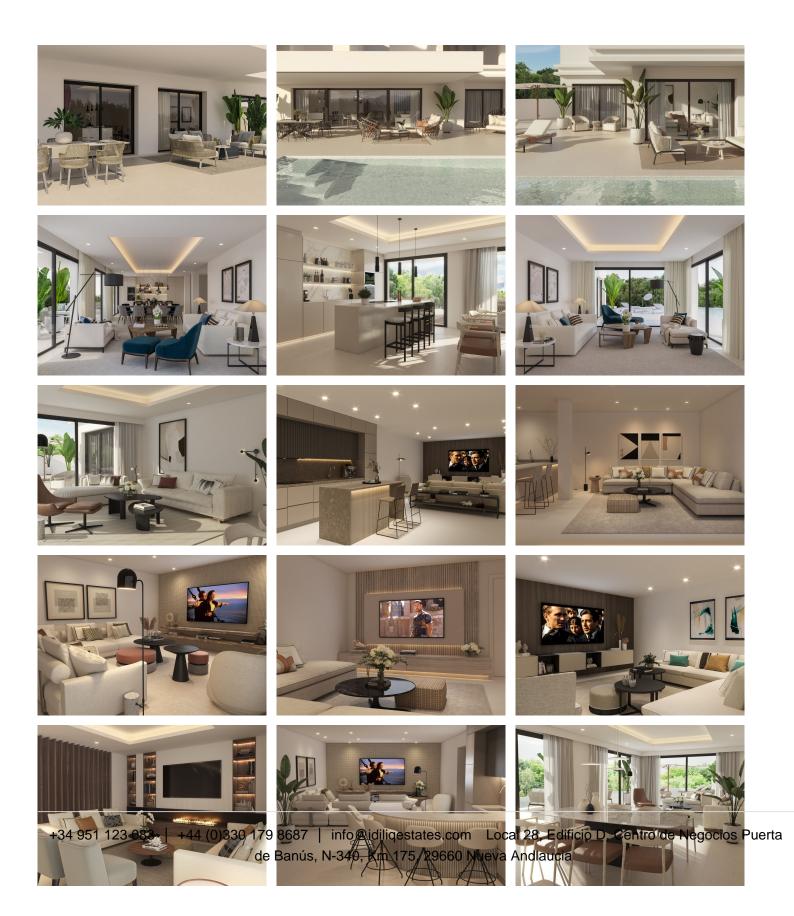

## R4298503 • Estepona

REF# R4298503 2.750.000 €

| BEDS | BATHS | BUILT  | PLOT    |
|------|-------|--------|---------|
| 5    | 5     | 496 m² | 1111 m² |

Villa epitomizes luxury living across three magnificent floors, featuring five bedrooms designed for comfort and elegance. As you step inside, you're welcomed by a versatile living area that exudes warmth and hospitality. The master bedroom, boasting breathtaking sea views, is a sanctuary of tranquility with its luminous en-suite bathroom and spacious walk-in closet. Adjacent to it, a second en-suite bedroom offers privacy and comfort. A stunning staircase, adorned with a captivating chandelier, descends to the heart of the home. Here, the main living area seamlessly merges with a kitchen outfitted with top-of-the-line Siemens appliances, complemented by a stylish wine display wall in the dining space. Step outside to the expansive terrace, where an infinity pool, barbecue area, and lounge beckon for relaxation and entertainment. Three additional bedrooms complete this level, each offering its own unique charm. But the allure of Villa extends beyond its interior. A rooftop terrace awaits, pre-installed for a jacuzzi and BBQ, providing the perfect retreat for leisure and social gatherings. Moreover, the raw basement offers limitless potential, allowing the new owner to customize their dream space according to their preferences and lifestyle. Embracing sustainability, Villa is equipped with solar panels from SolarMind, blending eco-consciousness with opulent living. These panels not only ensure energy efficiency but also reflect a commitment to environmental responsibility, making Villa an exemplary choice for those who value both luxury and sustainability. From its thoughtful +34 951 123 083 | +44 (0)330 179 8687 | info@idiligestates.com Local 28, Edificio D, Centro de Negocios Puerta de Banús, N-340, Km 175, 29660 Nueva Andlaucia

## IDILIQ estates

design to its eco-friendly features, Villa offers a harmonious blend of luxury, comfort, and sustainability, setting a new standard for upscale living in the modern era.