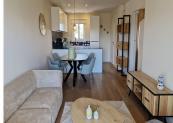

High quality refurbished apartment with lovely sea views in Riviera del Sol in Mijas-Costa New windows and 3 sliding doors to the balcony total 2950 mm broad, with high quality thermal values. Double glass composition 4+16+6, with argon gas inside the chamber. Complete new electric installation. Spotlights in whole apartment and on the balcony, all are dim switches with memory (not in the bathroom) Completely new drainage. Completely new water installation. New big water boiler of 200 liters. All the walls are newly done with plaster. PVC floor with extra under layer for noise reduction. All new mdf sliding doors with frames. All skirting board with rubber seal to the wall and floor-front door inside is covered with white MDF and insulation inside. Induction plate Bora Puxa and with re circulation system. Design kitchen top nature stone/ceramist resistant for high temperature. With oven, refrigerator automatically defrosting, dishwasher, all Whirlpool (Philips) Sink with drip tray color mat black with tap color mat black all Reginox All cabinets with sliding drawers equipped with a braking system and equipped with black mat hand grips. Corner cabinet with internal platter with mechanical rotation. Hanging cabinets equipped with pressure closing system. New air conditioning Samsung A++. Heating and cooling entrance, 1 in the living room and 1 in each bedroom. Ventilation system in whole apartment. Brand new furniture. In the bathroom tiles sizes 220 +34 951 123 083 | +44 (0)330 179 8687 | info@idiliqestates.com Local 28, Edificio D, Centro de Negocios Puerta