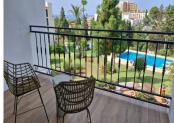

## REFURBISHED APARTMENT WITH SEA VIEWS IN RIVIERA DEL SOL

Riviera del Sol

REF# R4883974 350.000 €

| BEDS | BATHS | BUILT | TERRACE |
|------|-------|-------|---------|
| 2    | 1     | 76 m² | 7 m²    |