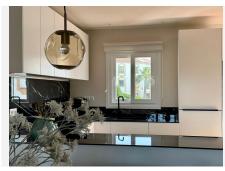

High quality refurbished apartment with lovely sea views in Riviera del Sol in Mijas-Costa New windows and 3 sliding doors to the balcony total 2950 mm broad, with high quality thermal values. Double glass composition 4+16+6, with argon gas inside the chamber. Complete new electric installation. Spotlights in whole apartment and on the balcony, all are dim switches with memory (not in the bathroom) Completely new drainage. Completely new water installation. New big water boiler of 200 liters. All the walls are newly done with plaster. PVC floor with extra under layer for noise reduction. All new mdf sliding doors with frames. All skirting board with rubber seal to the wall and floor-front door inside is covered with white MDF and insulation inside. Induction plate Bora Puxa and with re circulation system. Design kitchen top nature stone/ceramist resistant for high temperature. With oven, refrigerator automatically defrosting, dishwasher, all Whirlpool (Philips) Sink with drip tray color mat black with tap color mat black all Reginox All cabinets with sliding drawers equipped with a braking system and equipped with black mat hand grips. Corner cabinet with internal platter with mechanical rotation. Hanging cabinets equipped with pressure closing system. New air conditioning Samsung A++. Heating and cooling entrance, 1 in the living room and 1 in each bedroom. Ventilation system in whole apartment. Brand new furniture. In the bathroom tiles sizes 220 +34 951 123 083 | +44 (0)330 179 8687 | info@idiliqestates.com Local 28, Edificio D, Centro de Negocios Puerta