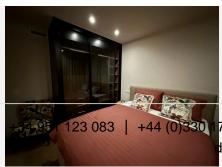

High quality refurbished apartment with lovely sea views in Riviera del Sol in Mijas-Costa New windows and 3 sliding doors to the balcony total 2950 mm broad, with high quality thermal values. Double glass composition 4+16+6, with argon gas inside the chamber. Complete new electric installation. Spotlights in whole apartment and on the balcony, all are dim switches with memory (not in the bathroom) Completely new drainage. Completely new water installation. New big water boiler of 200 liters. All the walls are newly done with plaster. PVC floor with extra under layer for noise reduction. All new mdf sliding doors with frames. All skirting board with rubber seal to the wall and floor-front door inside is covered with white MDF and insulation inside. Induction plate Bora Puxa and with re circulation system. Design kitchen top nature stone/ceramist resistant for high temperature. With oven, refrigerator automatically defrosting, dishwasher, all Whirlpool (Philips) Sink with drip tray color mat black with tap color mat black all Reginox All cabinets with sliding drawers equipped with a braking system and equipped with black mat hand grips. Corner cabinet with internal platter with mechanical rotation. Hanging cabinets equipped with pressure closing system. New air conditioning Samsung A++. Heating and cooling entrance, 1 in the living room and 1 in each bedroom. Ventilation system in whole apartment. Brand new furniture. In the bathroom tiles sizes 220 +34 951 123 083 | +44 (0)330 179 8687 | info@idiliqestates.com Local 28, Edificio D, Centro de Negocios Puerta