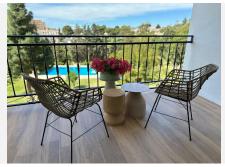

## REFURBISHED APARTMENT WITH SEA VIEWS IN RIVIERA DEL SOL

Riviera del Sol

REF# R4883974 350.000 €

| BEDS | BATHS | BUILT | TERRACE |
|------|-------|-------|---------|
| 2    | 1     | 76 m² | 7 m²    |

High quality refurbished apartment with lovely sea views in Riviera del Sol in Mijas-Costa New windows and 3 sliding doors to the balcony total 2950 mm broad, with high quality thermal values. Double glass composition 4+16+6, with argon gas inside the chamber. Complete new electric installation. Spotlights in whole apartment and on the balcony, all are dim switches with memory (not in the bathroom) Completely new drainage. Completely new water installation. New big water boiler of 200 liters. All the walls are newly done with plaster. PVC floor with extra under layer for noise reduction. All new mdf sliding doors with frames. All skirting board with rubber seal to the wall and floor-front door inside is covered with white MDF and insulation inside. Induction plate Bora Puxa and with re circulation system. Design kitchen top nature stone/ceramist resistant for high temperature. With oven, refrigerator automatically defrosting, dishwasher, all Whirlpool (Philips) Sink with drip tray color mat black with tap color mat black all Reginox All cabinets with sliding drawers equipped with a braking system and equipped with black mat hand grips. Corner cabinet with internal platter with mechanical rotation. Hanging cabinets equipped with pressure closing system. New air conditioning Samsung A++. Heating and cooling entrance, 1 in the living room and 1 in each bedroom. Ventilation system in whole apartment. Brand new furniture. In the bathroom tiles sizes 220 +34 951 123 083 | +44 (0)330 179 8687 | info@idiliqestates.com Local 28, Edificio D, Centro de Negocios Puerta