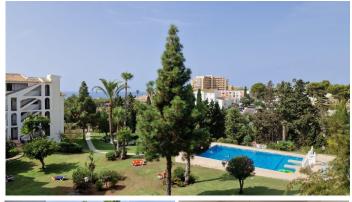

## REFURBISHED APARTMENT WITH SEA VIEWS IN RIVIERA DEL SOL

Riviera del Sol

REF# R4883974 350.000 €

| BEDS | BATHS | BUILT | TERRACE |
|------|-------|-------|---------|
| 2    | 1     | 76 m² | 7 m²    |

high it's has a big advantage less joints and easy to clean and sustainable !!! Shower cabinet with extra strong glass and the door is removable for cleaning. Shower head color mat black, hand shower color mat black, shower tap integrated in the wall color Matt black all from Kohlman. Design sink table color green with with sink and with tap color black Kohlman with round mirror 90 cm, LED light, with heating system. Custom made closet. Wash and dry machine Whirlpool (Philips), integrated in the closet bathroom. Electric Italian design radiator with function to heat the whole bathroom. Gated complex with camera surveillance and open bicycle shed will be built this year Three minutes walk to the shops, bar and restaurants Five minutes walk to the beach Five minutes walk to MAXBEACH Three minutes walk to the taxi stop Five minutes to the bus stop Three minutes walk to fitness club Three minutes walk to tennis and paddel club Marbella centre is only 18 km away and the airport of Málaga only 37 km.