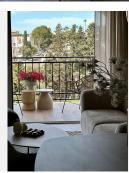

## REFURBISHED APARTMENT WITH SEA VIEWS IN RIVIERA DEL SOL

Riviera del Sol

REF# R4883974 350.000 €

| BEDS | BATHS | BUILT | TERRACE |
|------|-------|-------|---------|
| 2    | 1     | 76 m² | 7 m²    |

High quality refurbished apartment with lovely sea views in Riviera del Sol in Mijas-Costa New windows and 3 sliding doors to the balcony total 2950 mm broad, with high quality thermal values. Double glass composition 4+16+6, with argon gas inside the chamber. Complete new electric installation. Spotlights in whole apartment and on the balcony, all are dim switches with memory (not in the bathroom) Completely new drainage. Completely new water installation. New big water boiler of 200 liters. All the walls are newly done with plaster. PVC floor with extra under layer for noise reduction. All new mdf sliding doors with frames. All skirting board with rubber seal to the wall and floor-front door inside is covered with white MDF and insulation inside. Induction plate Bora Puxa and with re circulation system. Design kitchen top nature stone/ceramist resistant for high temperature. With oven, refrigerator automatically defrosting, dishwasher, all Whirlpool (Philips) Sink with drip tray color mat black with tap color mat black all Reginox All cabinets with sliding drawers equipped with a braking system and equipped with black mat hand grips. Corner cabinet with internal platter with mechanical rotation. Hanging cabinets equipped with pressure closing system. New air conditioning Samsung A++. Heating and cooling entrance, 1 in the living room and 1 in each bedroom. Ventilation system in whole apartment. Brand new furniture. In the bathroom tiles sizes 220 +34 951 123 083 | +44 (0)330 179 8687 | info@idiliqestates.com Local 28, Edificio D, Centro de Negocios Puerta