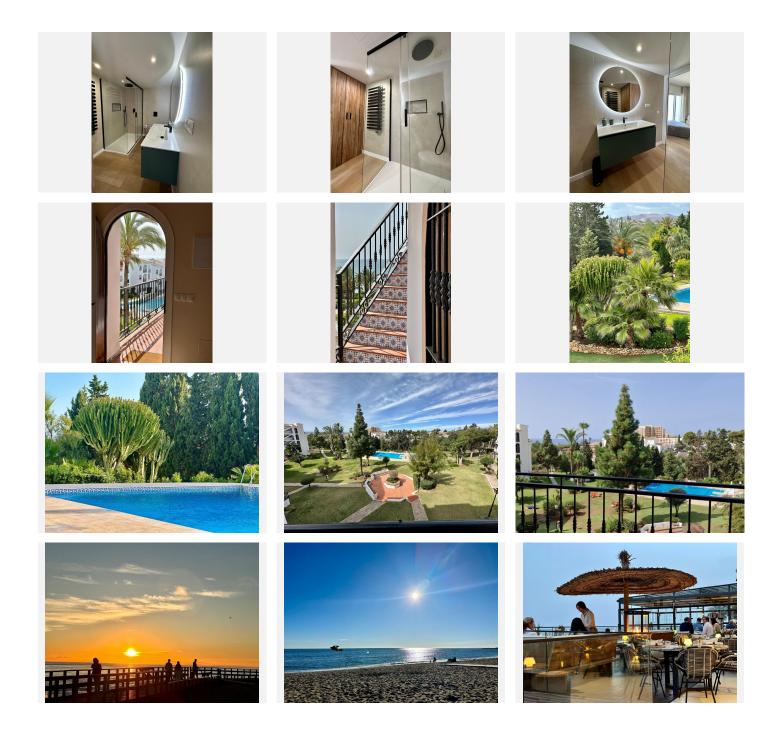

High quality refurbished apartment with lovely sea views in Riviera del Sol in Mijas-Costa New windows and 3 sliding doors to the balcony total 2950 mm broad, with high quality thermal values. Double glass composition 4+16+6, with argon gas inside the chamber. Complete new electric installation. Spotlights in whole apartment and on the balcony, all are dim switches with memory (not in the bathroom) Completely new drainage. Completely new water installation. New big water boiler of 200 liters. All the walls are newly done with plaster. PVC floor with extra under layer for noise reduction. All new mdf sliding doors with frames. All skirting board with rubber seal to the wall and floor-front door inside is covered with white MDF and insulation inside. Induction plate Bora Puxa and with re circulation system. Design kitchen top nature stone/ceramist resistant for high temperature. With oven, refrigerator automatically defrosting, dishwasher, all Whirlpool (Philips) Sink with drip tray color mat black with tap color mat black all Reginox All cabinets with sliding drawers equipped with a braking system and equipped with black mat hand grips. Corner cabinet with internal platter with mechanical rotation. Hanging cabinets equipped with pressure closing system. New air conditioning Samsung A++. Heating and cooling entrance, 1 in the living room and 1 in each bedroom. Ventilation system in whole apartment. Brand new furniture. In the bathroom tiles sizes 220 +34 951 123 083 | +44 (0)330 179 8687 | info@idiliqestates.com Local 28, Edificio D, Centro de Negocios Puerta

high it's has a big advantage less joints and easy to clean and sustainable !!! Shower cabinet with extra strong glass and the door is removable for cleaning. Shower head color mat black, hand shower color mat black, shower tap integrated in the wall color Matt black all from Kohlman. Design sink table color green with with sink and with tap color black Kohlman with round mirror 90 cm, LED light, with heating system. Custom made closet. Wash and dry machine Whirlpool (Philips), integrated in the closet bathroom. Electric Italian design radiator with function to heat the whole bathroom. Gated complex with camera surveillance and open bicycle shed will be built this year Three minutes walk to the shops, bar and restaurants Five minutes walk to the beach Five minutes walk to MAXBEACH Three minutes walk to the taxi stop Five minutes to the bus stop Three minutes walk to fitness club Three minutes walk to tennis and paddel club Marbella centre is only 18 km away and the airport of Málaga only 37 km.