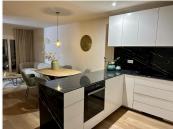

High quality refurbished apartment with lovely sea views in Riviera del Sol in Mijas-Costa New windows and 3 sliding doors to the balcony total 2950 mm broad, with high quality thermal values. Double glass composition 4+16+6, with argon gas inside the chamber. Complete new electric installation. Spotlights in whole apartment and on the balcony, all are dim switches with memory (not in the bathroom) Completely new drainage. Completely new water installation. New big water boiler of 200 liters. All the walls are newly done with plaster. PVC floor with extra under layer for noise reduction. All new mdf sliding doors with frames. All skirting board with rubber seal to the wall and floor-front door inside is covered with white MDF and insulation inside. Induction plate Bora Puxa and with re circulation system. Design kitchen top nature stone/ceramist resistant for high temperature. With oven, refrigerator automatically defrosting, dishwasher, all Whirlpool (Philips) Sink with drip tray color mat black with tap color mat black all Reginox All cabinets with sliding drawers equipped with a braking system and equipped with black mat hand grips. Corner cabinet with internal platter with mechanical rotation. Hanging cabinets equipped with pressure closing system. New air conditioning Samsung A++. Heating and cooling entrance, 1 in the living room and 1 in each bedroom. Ventilation system in whole apartment. Brand new furniture. In the bathroom tiles sizes 220 +34 951 123 083 | +44 (0)330 179 8687 | info@idiliqestates.com Local 28, Edificio D, Centro de Negocios Puerta