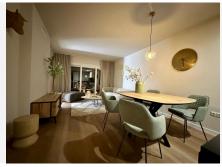

High quality refurbished apartment with lovely sea views in Riviera del Sol in Mijas-Costa New windows and 3 sliding doors to the balcony total 2950 mm broad, with high quality thermal values. Double glass composition 4+16+6, with argon gas inside the chamber. Complete new electric installation. Spotlights in whole apartment and on the balcony, all are dim switches with memory (not in the bathroom) Completely new drainage. Completely new water installation. New big water boiler of 200 liters. All the walls are newly done with plaster. PVC floor with extra under layer for noise reduction. All new mdf sliding doors with frames. All skirting board with rubber seal to the wall and floor-front door inside is covered with white MDF and insulation inside. Induction plate Bora Puxa and with re circulation system. Design kitchen top nature stone/ceramist resistant for high temperature. With oven, refrigerator automatically defrosting, dishwasher, all Whirlpool (Philips) Sink with drip tray color mat black with tap color mat black all Reginox All cabinets with sliding drawers equipped with a braking system and equipped with black mat hand grips. Corner cabinet with internal platter with mechanical rotation. Hanging cabinets equipped with pressure closing system. New air conditioning Samsung A++. Heating and cooling entrance, 1 in the living room and 1 in each bedroom. Ventilation system in whole apartment. Brand new furniture. In the bathroom tiles sizes 220 +34 951 123 083 | +44 (0)330 179 8687 | info@idiliqestates.com Local 28, Edificio D, Centro de Negocios Puerta