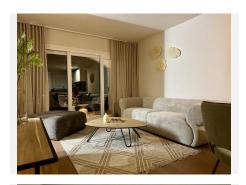

High quality refurbished apartment with lovely sea views in Riviera del Sol in Mijas-Costa New windows and 3 sliding doors to the balcony total 2950 mm broad, with high quality thermal values. Double glass composition 4+16+6, with argon gas inside the chamber. Complete new electric installation. Spotlights in whole apartment and on the balcony, all are dim switches with memory (not in the bathroom) Completely new drainage. Completely new water installation. New big water boiler of 200 liters. All the walls are newly done with plaster. PVC floor with extra under layer for noise reduction. All new mdf sliding doors with frames. All skirting board with rubber seal to the wall and floor-front door inside is covered with white MDF and insulation inside. Induction plate Bora Puxa and with re circulation system. Design kitchen top nature stone/ceramist resistant for high temperature. With oven, refrigerator automatically defrosting, dishwasher, all Whirlpool (Philips) Sink with drip tray color mat black with tap color mat black all Reginox All cabinets with sliding drawers equipped with a braking system and equipped with black mat hand grips. Corner cabinet with internal platter with mechanical rotation. Hanging cabinets equipped with pressure closing system. New air conditioning Samsung A++. Heating and cooling entrance, 1 in the living room and 1 in each bedroom. Ventilation system in whole apartment. Brand new furniture. In the bathroom tiles sizes 220 +34 951 123 083 | +44 (0)330 179 8687 | info@idiliqestates.com Local 28, Edificio D, Centro de Negocios Puerta