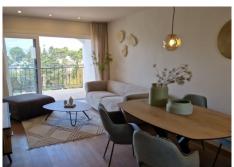

## REFURBISHED APARTMENT WITH SEA VIEWS IN RIVIERA DEL SOL

Riviera del Sol

REF# R4883974 350.000 €

| BEDS | BATHS | BUILT | TERRACE |
|------|-------|-------|---------|
| 2    | 1     | 76 m² | 7 m²    |

High quality refurbished apartment with lovely sea views in Riviera del Sol in Mijas-Costa New windows and 3 sliding doors to the balcony total 2950 mm broad, with high quality thermal values. Double glass composition 4+16+6, with argon gas inside the chamber. Complete new electric installation. Spotlights in whole apartment and on the balcony, all are dim switches with memory (not in the bathroom) Completely new drainage. Completely new water installation. New big water boiler of 200 liters. All the walls are newly done with plaster. PVC floor with extra under layer for noise reduction. All new mdf sliding doors with frames. All skirting board with rubber seal to the wall and floor-front door inside is covered with white MDF and insulation inside. Induction plate Bora Puxa and with re circulation system. Design kitchen top nature stone/ceramist resistant for high temperature. With oven, refrigerator automatically defrosting, dishwasher, all Whirlpool (Philips) Sink with drip tray color mat black with tap color mat black all Reginox All cabinets with sliding drawers equipped with a braking system and equipped with black mat hand grips. Corner cabinet with internal platter with mechanical rotation. Hanging cabinets equipped with pressure closing system. New air conditioning Samsung A++. Heating and cooling entrance, 1 in the living room and 1 in each bedroom. Ventilation system in whole apartment. Brand new furniture. In the bathroom tiles sizes 220 +34 951 123 083 | +44 (0)330 179 8687 | info@idiliqestates.com Local 28, Edificio D, Centro de Negocios Puerta