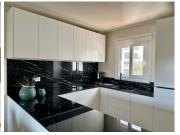

High quality refurbished apartment with lovely sea views in Riviera del Sol in Mijas-Costa New windows and 3 sliding doors to the balcony total 2950 mm broad, with high quality thermal values. Double glass composition 4+16+6, with argon gas inside the chamber. Complete new electric installation. Spotlights in whole apartment and on the balcony, all are dim switches with memory (not in the bathroom) Completely new drainage. Completely new water installation. New big water boiler of 200 liters. All the walls are newly done with plaster. PVC floor with extra under layer for noise reduction. All new mdf sliding doors with frames. All skirting board with rubber seal to the wall and floor-front door inside is covered with white MDF and insulation inside. Induction plate Bora Puxa and with re circulation system. Design kitchen top nature stone/ceramist resistant for high temperature. With oven, refrigerator automatically defrosting, dishwasher, all Whirlpool (Philips) Sink with drip tray color mat black with tap color mat black all Reginox All cabinets with sliding drawers equipped with a braking system and equipped with black mat hand grips. Corner cabinet with internal platter with mechanical rotation. Hanging cabinets equipped with pressure closing system. New air conditioning Samsung A++. Heating and cooling entrance, 1 in the living room and 1 in each bedroom. Ventilation system in whole apartment. Brand new furniture. In the bathroom tiles sizes 220 +34 951 123 083 | +44 (0)330 179 8687 | info@idiliqestates.com Local 28, Edificio D, Centro de Negocios Puerta