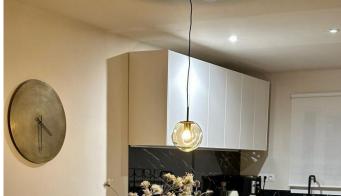

High quality refurbished apartment with lovely sea views in Riviera del Sol in Mijas-Costa New windows and 3 sliding doors to the balcony total 2950 mm broad, with high quality thermal values. Double glass composition 4+16+6, with argon gas inside the chamber. Complete new electric installation. Spotlights in whole apartment and on the balcony, all are dim switches with memory (not in the bathroom) Completely new drainage. Completely new water installation. New big water boiler of 200 liters. All the walls are newly done with plaster. PVC floor with extra under layer for noise reduction. All new mdf sliding doors with frames. All skirting board with rubber seal to the wall and floor-front door inside is covered with white MDF and insulation inside. Induction plate Bora Puxa and with re circulation system. Design kitchen top nature stone/ceramist resistant for high temperature. With oven, refrigerator automatically defrosting, dishwasher, all Whirlpool (Philips) Sink with drip tray color mat black with tap color mat black all Reginox All cabinets with sliding drawers equipped with a braking system and equipped with black mat hand grips. Corner cabinet with internal platter with mechanical rotation. Hanging cabinets equipped with pressure closing system. New air conditioning Samsung A++. Heating and cooling entrance, 1 in the living room and 1 in each bedroom. Ventilation system in whole apartment. Brand new furniture. In the bathroom tiles sizes 220 +34 951 123 083 | +44 (0)330 179 8687 | info@idiliqestates.com Local 28, Edificio D, Centro de Negocios Puerta