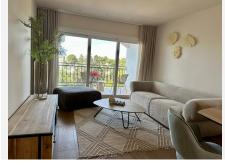

## REFURBISHED APARTMENT WITH SEA VIEWS IN RIVIERA DEL SOL

Riviera del Sol

REF# R4883974 350.000 €

| BEDS | BATHS | BUILT | TERRACE |
|------|-------|-------|---------|
| 2    | 1     | 76 m² | 7 m²    |

High quality refurbished apartment with lovely sea views in Riviera del Sol in Mijas-Costa New windows and 3 sliding doors to the balcony total 2950 mm broad, with high quality thermal values. Double glass composition 4+16+6, with argon gas inside the chamber. Complete new electric installation. Spotlights in whole apartment and on the balcony, all are dim switches with memory (not in the bathroom) Completely new drainage. Completely new water installation. New big water boiler of 200 liters. All the walls are newly done with plaster. PVC floor with extra under layer for noise reduction. All new mdf sliding doors with frames. All skirting board with rubber seal to the wall and floor-front door inside is covered with white MDF and insulation inside. Induction plate Bora Puxa and with re circulation system. Design kitchen top nature stone/ceramist resistant for high temperature. With oven, refrigerator automatically defrosting, dishwasher, all Whirlpool (Philips) Sink with drip tray color mat black with tap color mat black all Reginox All cabinets with sliding drawers equipped with a braking system and equipped with black mat hand grips. Corner cabinet with internal platter with mechanical rotation. Hanging cabinets equipped with pressure closing system. New air conditioning Samsung A++. Heating and cooling entrance, 1 in the living room and 1 in each bedroom. Ventilation system in whole apartment. Brand new furniture. In the bathroom tiles sizes 220 +34 951 123 083 | +44 (0)330 179 8687 | info@idiliqestates.com Local 28, Edificio D, Centro de Negocios Puerta