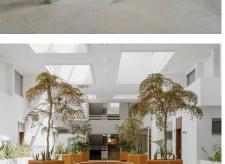

## SOUTH-FACING MODERN APARTMENT IN LA CALA DE MIJAS

La Cala de Mijas

REF# R4880278 375.000 €

| BEDS | BATHS | BUILT  | TERRACE |
|------|-------|--------|---------|
| 3    | 2     | 130 m² | 50 m²   |

Featuring three bedrooms and two bathrooms with underfloor heating, the apartment includes a generous, open-plan lounge and dining area with a cozy fireplace, a separate kitchen with a serving hatch, and a covered utility room. The stunning south-facing terrace provides the ideal outdoor space, part covered and part open, complemented by a neatly landscaped area with astroturf. The lounge is finished with elegant marble flooring, while all bedrooms have warm wood flooring, and air conditioning is individually controlled in each room for optimal comfort. The master bedroom, with its en-suite bathroom, and a second bedroom both have direct access to the main terrace, while the third bedroom enjoys its own private covered terrace. Additional features include electric shutters throughout, a convenient storage room accessible from the terrace, and two secure underground parking spaces. The resort itself is meticulously maintained, with the added benefits of a concierge service, a newly installed 24-hour security system, two swimming pools with dedicated children's areas, and beautifully landscaped communal gardens. Adjacent plans include a future 18-hole golf course, a 5-star hotel, and a polo club, all set to enhance the area's appeal and value.