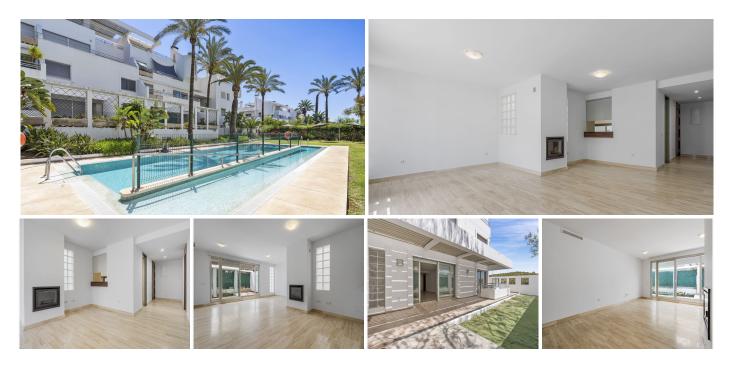

## SOUTH-FACING MODERN APARTMENT IN LA CALA DE MIJAS

La Cala de Mijas

REF# R4880278 375.000 €

| BEDS | BATHS | BUILT  | TERRACE |
|------|-------|--------|---------|
| 3    | 2     | 130 m² | 50 m²   |

Featuring three bedrooms and two bathrooms with underfloor heating, the apartment includes a generous, open-plan lounge and dining area with a cozy fireplace, a separate kitchen with a serving hatch, and a covered utility room. The stunning south-facing terrace provides the ideal outdoor space, part covered and part open, complemented by a neatly landscaped area with astroturf. The lounge is finished with elegant marble flooring, while all bedrooms have warm wood flooring, and air conditioning is individually controlled in each room for optimal comfort. The master bedroom, with its en-suite bathroom, and a second bedroom both have direct access to the main terrace, while the third bedroom enjoys its own private covered terrace. Additional features include electric shutters throughout, a convenient storage room accessible from the terrace, and two secure underground parking spaces. The resort itself is meticulously maintained, with the added benefits of a concierge service, a newly installed 24-hour security system, two swimming pools with dedicated children's areas, and beautifully landscaped communal gardens. Adjacent plans include a future 18-hole golf course, a 5-star hotel, and a polo club, all set to enhance the area's appeal and value.