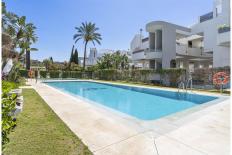

## SOUTH-FACING MODERN APARTMENT IN LA CALA DE MIJAS

La Cala de Mijas

REF# R4880278 375.000 €

| BEDS | BATHS | BUILT  | TERRACE |
|------|-------|--------|---------|
| 3    | 2     | 130 m² | 50 m²   |

Featuring three bedrooms and two bathrooms with underfloor heating, the apartment includes a generous, open-plan lounge and dining area with a cozy fireplace, a separate kitchen with a serving hatch, and a covered utility room. The stunning south-facing terrace provides the ideal outdoor space, part covered and part open, complemented by a neatly landscaped area with astroturf. The lounge is finished with elegant marble flooring, while all bedrooms have warm wood flooring, and air conditioning is individually controlled in each room for optimal comfort. The master bedroom, with its en-suite bathroom, and a second bedroom both have direct access to the main terrace, while the third bedroom enjoys its own private covered terrace. Additional features include electric shutters throughout, a convenient storage room accessible from the terrace, and two secure underground parking spaces. The resort itself is meticulously maintained, with the added benefits of a concierge service, a newly installed 24-hour security system, two swimming pools with dedicated children's areas, and beautifully landscaped communal gardens. Adjacent plans include a future 18-hole golf course, a 5-star hotel, and a polo club, all set to enhance the area's appeal and value.