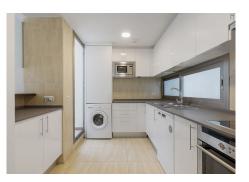

## SOUTH-FACING MODERN APARTMENT IN LA CALA DE MIJAS

La Cala de Mijas

REF# R4880278 375.000 €

| BEDS | BATHS | BUILT  | TERRACE |
|------|-------|--------|---------|
| 3    | 2     | 130 m² | 50 m²   |

Featuring three bedrooms and two bathrooms with underfloor heating, the apartment includes a generous, open-plan lounge and dining area with a cozy fireplace, a separate kitchen with a serving hatch, and a covered utility room. The stunning south-facing terrace provides the ideal outdoor space, part covered and part open, complemented by a neatly landscaped area with astroturf. The lounge is finished with elegant marble flooring, while all bedrooms have warm wood flooring, and air conditioning is individually controlled in each room for optimal comfort. The master bedroom, with its en-suite bathroom, and a second bedroom both have direct access to the main terrace, while the third bedroom enjoys its own private covered terrace. Additional features include electric shutters throughout, a convenient storage room accessible from the terrace, and two secure underground parking spaces. The resort itself is meticulously maintained, with the added benefits of a concierge service, a newly installed 24-hour security system, two swimming pools with dedicated children's areas, and beautifully landscaped communal gardens. Adjacent plans include a future 18-hole golf course, a 5-star hotel, and a polo club, all set to enhance the area's appeal and value.