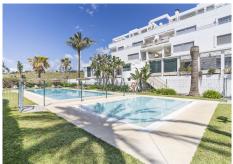

## SOUTH-FACING MODERN APARTMENT IN LA CALA DE MIJAS

La Cala de Mijas

REF# R4880278 375.000 €

| BEDS | BATHS | BUILT  | TERRACE |
|------|-------|--------|---------|
| 3    | 2     | 130 m² | 50 m²   |

Featuring three bedrooms and two bathrooms with underfloor heating, the apartment includes a generous, open-plan lounge and dining area with a cozy fireplace, a separate kitchen with a serving hatch, and a covered utility room. The stunning south-facing terrace provides the ideal outdoor space, part covered and part open, complemented by a neatly landscaped area with astroturf. The lounge is finished with elegant marble flooring, while all bedrooms have warm wood flooring, and air conditioning is individually controlled in each room for optimal comfort. The master bedroom, with its en-suite bathroom, and a second bedroom both have direct access to the main terrace, while the third bedroom enjoys its own private covered terrace. Additional features include electric shutters throughout, a convenient storage room accessible from the terrace, and two secure underground parking spaces. The resort itself is meticulously maintained, with the added benefits of a concierge service, a newly installed 24-hour security system, two swimming pools with dedicated children's areas, and beautifully landscaped communal gardens. Adjacent plans include a future 18-hole golf course, a 5-star hotel, and a polo club, all set to enhance the area's appeal and value.