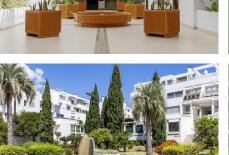

## SOUTH-FACING MODERN APARTMENT IN LA CALA DE MIJAS

La Cala de Mijas

REF# R4880278 375.000 €

| BEDS | BATHS | BUILT  | TERRACE |
|------|-------|--------|---------|
| 3    | 2     | 130 m² | 50 m²   |

Featuring three bedrooms and two bathrooms with underfloor heating, the apartment includes a generous, open-plan lounge and dining area with a cozy fireplace, a separate kitchen with a serving hatch, and a covered utility room. The stunning south-facing terrace provides the ideal outdoor space, part covered and part open, complemented by a neatly landscaped area with astroturf. The lounge is finished with elegant marble flooring, while all bedrooms have warm wood flooring, and air conditioning is individually controlled in each room for optimal comfort. The master bedroom, with its en-suite bathroom, and a second bedroom both have direct access to the main terrace, while the third bedroom enjoys its own private covered terrace. Additional features include electric shutters throughout, a convenient storage room accessible from the terrace, and two secure underground parking spaces. The resort itself is meticulously maintained, with the added benefits of a concierge service, a newly installed 24-hour security system, two swimming pools with dedicated children's areas, and beautifully landscaped communal gardens. Adjacent plans include a future 18-hole golf course, a 5-star hotel, and a polo club, all set to enhance the area's appeal and value.