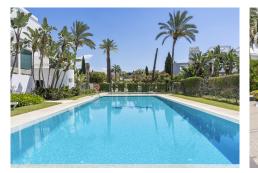

## SOUTH-FACING MODERN APARTMENT IN LA CALA DE MIJAS

La Cala de Mijas

REF# R4880278 375.000 €

| BEDS | BATHS | BUILT  | TERRACE |
|------|-------|--------|---------|
| 3    | 2     | 130 m² | 50 m²   |

Featuring three bedrooms and two bathrooms with underfloor heating, the apartment includes a generous, open-plan lounge and dining area with a cozy fireplace, a separate kitchen with a serving hatch, and a covered utility room. The stunning south-facing terrace provides the ideal outdoor space, part covered and part open, complemented by a neatly landscaped area with astroturf. The lounge is finished with elegant marble flooring, while all bedrooms have warm wood flooring, and air conditioning is individually controlled in each room for optimal comfort. The master bedroom, with its en-suite bathroom, and a second bedroom both have direct access to the main terrace, while the third bedroom enjoys its own private covered terrace. Additional features include electric shutters throughout, a convenient storage room accessible from the terrace, and two secure underground parking spaces. The resort itself is meticulously maintained, with the added benefits of a concierge service, a newly installed 24-hour security system, two swimming pools with dedicated children's areas, and beautifully landscaped communal gardens. Adjacent plans include a future 18-hole golf course, a 5-star hotel, and a polo club, all set to enhance the area's appeal and value.