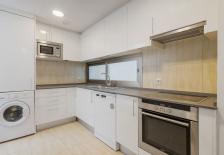

## SOUTH-FACING MODERN APARTMENT IN LA CALA DE MIJAS

La Cala de Mijas

REF# R4880278 375.000 €

| BEDS | BATHS | BUILT  | TERRACE |
|------|-------|--------|---------|
| 3    | 2     | 130 m² | 50 m²   |

Featuring three bedrooms and two bathrooms with underfloor heating, the apartment includes a generous, open-plan lounge and dining area with a cozy fireplace, a separate kitchen with a serving hatch, and a covered utility room. The stunning south-facing terrace provides the ideal outdoor space, part covered and part open, complemented by a neatly landscaped area with astroturf. The lounge is finished with elegant marble flooring, while all bedrooms have warm wood flooring, and air conditioning is individually controlled in each room for optimal comfort. The master bedroom, with its en-suite bathroom, and a second bedroom both have direct access to the main terrace, while the third bedroom enjoys its own private covered terrace. Additional features include electric shutters throughout, a convenient storage room accessible from the terrace, and two secure underground parking spaces. The resort itself is meticulously maintained, with the added benefits of a concierge service, a newly installed 24-hour security system, two swimming pools with dedicated children's areas, and beautifully landscaped communal gardens. Adjacent plans include a future 18-hole golf course, a 5-star hotel, and a polo club, all set to enhance the area's appeal and value.