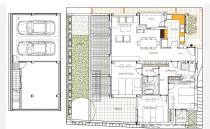

## SOUTH-FACING MODERN APARTMENT IN LA CALA DE MIJAS

La Cala de Mijas

REF# R4880278 375.000 €

| BEDS | BATHS | BUILT  | TERRACE |
|------|-------|--------|---------|
| 3    | 2     | 130 m² | 50 m²   |

Featuring three bedrooms and two bathrooms with underfloor heating, the apartment includes a generous, open-plan lounge and dining area with a cozy fireplace, a separate kitchen with a serving hatch, and a covered utility room. The stunning south-facing terrace provides the ideal outdoor space, part covered and part open, complemented by a neatly landscaped area with astroturf. The lounge is finished with elegant marble flooring, while all bedrooms have warm wood flooring, and air conditioning is individually controlled in each room for optimal comfort. The master bedroom, with its en-suite bathroom, and a second bedroom both have direct access to the main terrace, while the third bedroom enjoys its own private covered terrace. Additional features include electric shutters throughout, a convenient storage room accessible from the terrace, and two secure underground parking spaces. The resort itself is meticulously maintained, with the added benefits of a concierge service, a newly installed 24-hour security system, two swimming pools with dedicated children's areas, and beautifully landscaped communal gardens. Adjacent plans include a future 18-hole golf course, a 5-star hotel, and a polo club, all set to enhance the area's appeal and value.