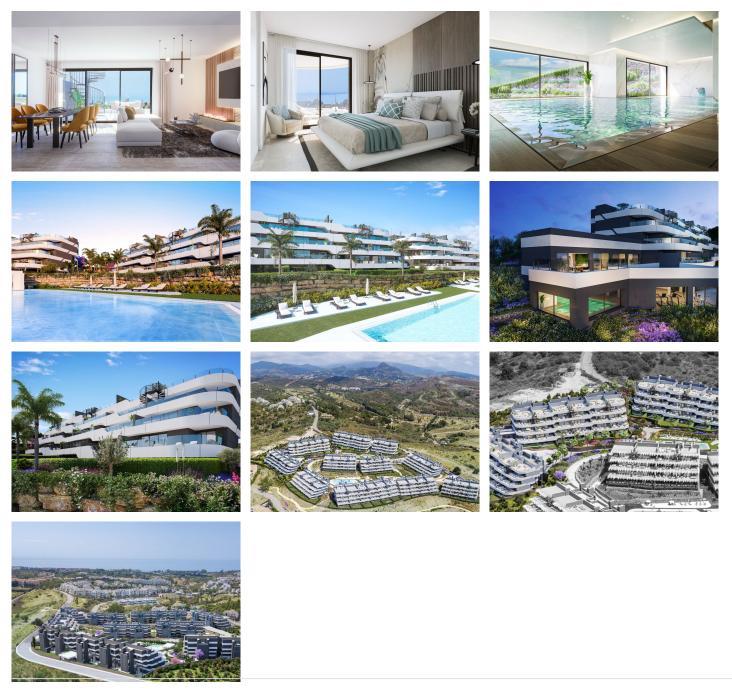

## NEW DEVELOPMENT WITH 88 EXCLUSIVE HOMES IN ESTEPONA

## IDILIQ ESTATES

exercise or work from home in our stunning coworking area. A long list of details are designed to make your life easier, so you can enjoy the privileged climate of Estepona and the breeze of the Mediterranean Sea. The complex offers its owners an exclusive and complete SPA where you can immerse yourself in the water and simply relax and unwind. Its direct access from the landscaped zone encourages relaxation and the enjoyment of fantastic facilities that are complemented by an area with changing rooms , toilets and showers. Located in a privileged enclave, halfway between Estepona and Marbella, whose elevated position allows you to enjoy unique views of the Mediterranean horizon.