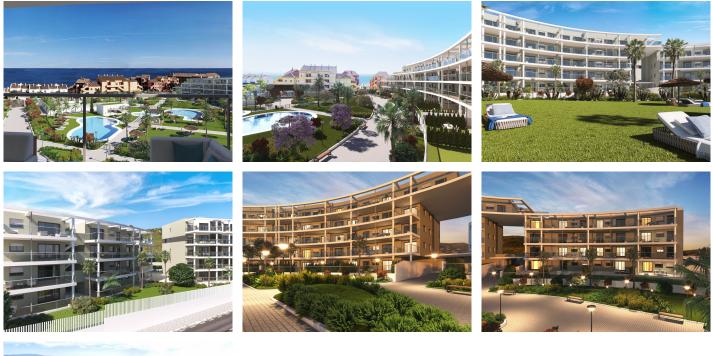

## NEW BEACHSIDE DEVELOPMENT WITH MODERN APARTMENTS IN MANILVA

## 오 Manilva

REF# R4876186 288.000 €

| BEDS | BATHS | BUILT  | TERRACE |
|------|-------|--------|---------|
| 2    | 2     | 113 m² | 29 m²   |

When you decide to take a few days to rest, to escape the daily routine of work, the city, and stress, it's often called "disconnecting." But in this residential community, we aim to elevate this concept to its fullest. In your new home in Manilva, you'll be surrounded by what truly matters: nature, the sea, and your loved ones, enjoying the tranquility of living far from a fast-paced, electric lifestyle. Here, your main neighbor will be the sea, a peaceful presence whose gentle sound doesn't disturb but relaxes. You can visit it anytime, thanks to its close proximity, and it will greet you as warmly as the expansive beaches nearby. Your new home will be custom-made for you, within a complex featuring 2-bedroom residences, parking, sea views, and communal gardens. Sea, nature, and more than 300 days of sunshine a year come together across 14,000 square meters of pure relaxation. Discover a haven of peace and harmony by the sea on the "New Golden Mile."