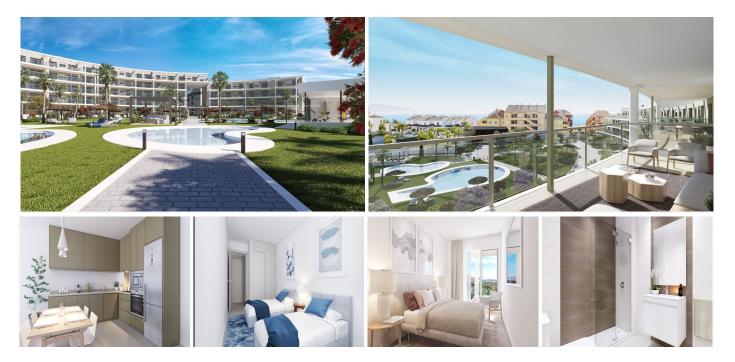

## NEW BEACHSIDE DEVELOPMENT WITH MODERN APARTMENTS IN MANILVA

## 오 Manilva

REF# R4876186 288.000 €

| BEDS | BATHS | BUILT  | TERRACE |
|------|-------|--------|---------|
| 2    | 2     | 113 m² | 29 m²   |

When you decide to take a few days to rest, to escape the daily routine of work, the city, and stress, it's often called "disconnecting." But in this residential community, we aim to elevate this concept to its fullest. In your new home in Manilva, you'll be surrounded by what truly matters: nature, the sea, and your loved ones, enjoying the tranquility of living far from a fast-paced, electric lifestyle. Here, your main neighbor will be the sea, a peaceful presence whose gentle sound doesn't disturb but relaxes. You can visit it anytime, thanks to its close proximity, and it will greet you as warmly as the expansive beaches nearby. Your new home will be custom-made for you, within a complex featuring 2-bedroom residences, parking, sea views, and communal gardens. Sea, nature, and more than 300 days of sunshine a year come together across 14,000 square meters of pure relaxation. Discover a haven of peace and harmony by the sea on the "New Golden Mile."