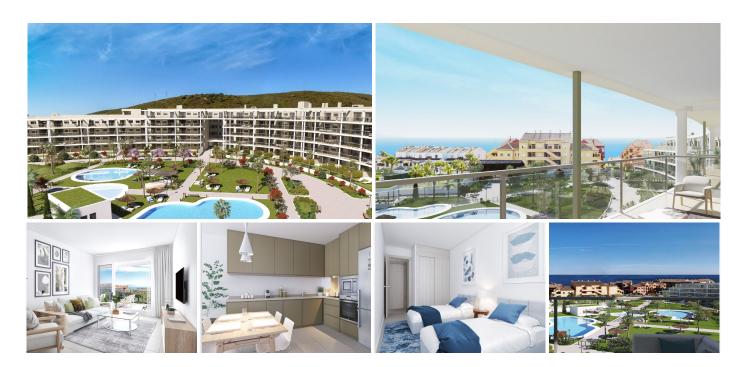

## NEW RESIDENTIAL DEVELOPMENT BY THE SEA IN THE NEW GOLDEN MILE

REF# R4742488 348.000 €

| BEDS | BATHS | BUILT | TERRACE |
|------|-------|-------|---------|
| 2    | 2     | 95 m² | 14 m²   |

2 bedroom homes next to the sea in Manilva When you decide to take a few days to rest, to forget the day to day work, the city and stress, it is often said that these are days of disconnection. But in this place we want to raise this term to its maximum power. In your new home in the area of Manilva you will be surrounded by what really matters: nature, sea and your loved ones, thanks to the tranquility of living away from an electric, fast and routine life. Your main neighbor will be the sea, a quiet neighbor, whose sound does not bother, but relaxes, which you can visit whenever you want thanks to its proximity and that will welcome you with a smile as wide as the beaches in the area. Your new home will be tailor-made for you, in a complex of 2-bedroom homes, parking, sea views and communal gardens. Sea, nature and more than 300 days a year of sunshine come together in a residential of more than 14,000 square meters. Discover a corner of peace and harmony by the sea in the "New Golden Mile".