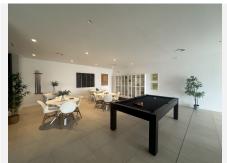

## 오 Manilva

REF# R4879810 475.000 €

| BEDS | BATHS | BUILT  | TERRACE |
|------|-------|--------|---------|
| 3    | 2     | 142 m² | 30 m²   |

Discover your ideal home at Pure South Duquesa, a remarkable 3-bedroom, 2-bathroom residence in Manilva, perfectly situated near a wealth of attractions. Just a short walk from Manilva's breathtaking beach and the vibrant Duquesa marina, this newly built, spacious apartment offers an exceptional lifestyle. Enjoy the luxury of a sunlit, southwest-facing terrace—ideal for relaxation—and easy access to a communal swimming pool. Located within a secure, gated community with underground parking, this property is thoughtfully designed for comfort and accessibility, featuring disability-friendly pathways and amenities throughout the gardens and communal areas. Embrace the perfect blend of elegance, convenience, and accessibility in this outstanding home.