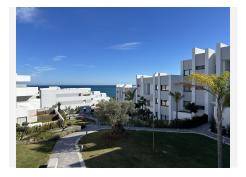

## NEWLY BUILT SOUTH-WEST FACING APARTMENT WITH PRIVATE TERRACE AND SEA VIEWS

## 오 Manilva

REF# R4879810 475.000 €

| BEDS | BATHS | BUILT  | TERRACE |
|------|-------|--------|---------|
| 3    | 2     | 142 m² | 30 m²   |

Discover your ideal home at Pure South Duquesa, a remarkable 3-bedroom, 2-bathroom residence in Manilva, perfectly situated near a wealth of attractions. Just a short walk from Manilva's breathtaking beach and the vibrant Duquesa marina, this newly built, spacious apartment offers an exceptional lifestyle. Enjoy the luxury of a sunlit, southwest-facing terrace—ideal for relaxation—and easy access to a communal swimming pool. Located within a secure, gated community with underground parking, this property is thoughtfully designed for comfort and accessibility, featuring disability-friendly pathways and amenities throughout the gardens and communal areas. Embrace the perfect blend of elegance, convenience, and accessibility in this outstanding home.