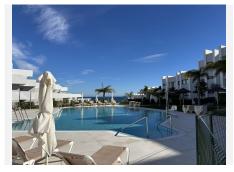

## 오 Manilva

REF# R4879810 475.000 €

| BEDS | BATHS | BUILT  | TERRACE |
|------|-------|--------|---------|
| 3    | 2     | 142 m² | 30 m²   |

Discover your ideal home at Pure South Duquesa, a remarkable 3-bedroom, 2-bathroom residence in Manilva, perfectly situated near a wealth of attractions. Just a short walk from Manilva's breathtaking beach and the vibrant Duquesa marina, this newly built, spacious apartment offers an exceptional lifestyle. Enjoy the luxury of a sunlit, southwest-facing terrace—ideal for relaxation—and easy access to a communal swimming pool. Located within a secure, gated community with underground parking, this property is thoughtfully designed for comfort and accessibility, featuring disability-friendly pathways and amenities throughout the gardens and communal areas. Embrace the perfect blend of elegance, convenience, and accessibility in this outstanding home.