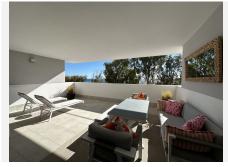

## NEWLY BUILT SOUTH-WEST FACING APARTMENT WITH PRIVATE TERRACE AND SEA VIEWS

## 오 Manilva

REF# R4879810 475.000 €

| BEDS | BATHS | BUILT  | TERRACE |
|------|-------|--------|---------|
| 3    | 2     | 142 m² | 30 m²   |

Discover your ideal home at Pure South Duquesa, a remarkable 3-bedroom, 2-bathroom residence in Manilva, perfectly situated near a wealth of attractions. Just a short walk from Manilva's breathtaking beach and the vibrant Duquesa marina, this newly built, spacious apartment offers an exceptional lifestyle. Enjoy the luxury of a sunlit, southwest-facing terrace—ideal for relaxation—and easy access to a communal swimming pool. Located within a secure, gated community with underground parking, this property is thoughtfully designed for comfort and accessibility, featuring disability-friendly pathways and amenities throughout the gardens and communal areas. Embrace the perfect blend of elegance, convenience, and accessibility in this outstanding home.