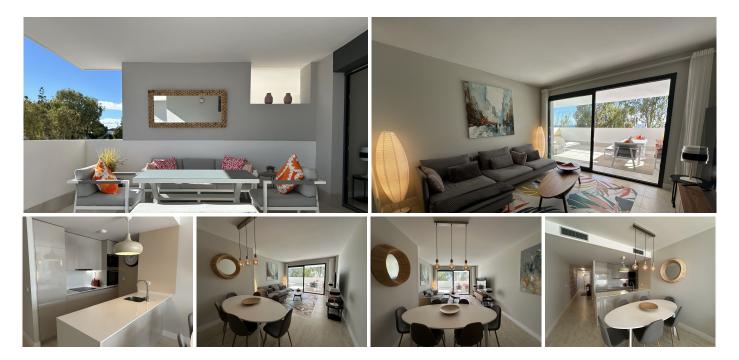

## NEWLY BUILT SOUTH-WEST FACING APARTMENT WITH PRIVATE TERRACE AND SEA VIEWS

## 오 Manilva

REF# R4879810 475.000 €

| BEDS | BATHS | BUILT  | TERRACE |
|------|-------|--------|---------|
| 3    | 2     | 142 m² | 30 m²   |

Discover your ideal home at Pure South Duquesa, a remarkable 3-bedroom, 2-bathroom residence in Manilva, perfectly situated near a wealth of attractions. Just a short walk from Manilva's breathtaking beach and the vibrant Duquesa marina, this newly built, spacious apartment offers an exceptional lifestyle. Enjoy the luxury of a sunlit, southwest-facing terrace—ideal for relaxation—and easy access to a communal swimming pool. Located within a secure, gated community with underground parking, this property is thoughtfully designed for comfort and accessibility, featuring disability-friendly pathways and amenities throughout the gardens and communal areas. Embrace the perfect blend of elegance, convenience, and accessibility in this outstanding home.