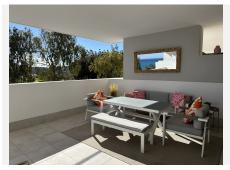

## NEWLY BUILT SOUTH-WEST FACING APARTMENT WITH PRIVATE TERRACE AND SEA VIEWS

## 오 Manilva

REF# R4879810 475.000 €

| BEDS | BATHS | BUILT  | TERRACE |
|------|-------|--------|---------|
| 3    | 2     | 142 m² | 30 m²   |

Discover your ideal home at Pure South Duquesa, a remarkable 3-bedroom, 2-bathroom residence in Manilva, perfectly situated near a wealth of attractions. Just a short walk from Manilva's breathtaking beach and the vibrant Duquesa marina, this newly built, spacious apartment offers an exceptional lifestyle. Enjoy the luxury of a sunlit, southwest-facing terrace—ideal for relaxation—and easy access to a communal swimming pool. Located within a secure, gated community with underground parking, this property is thoughtfully designed for comfort and accessibility, featuring disability-friendly pathways and amenities throughout the gardens and communal areas. Embrace the perfect blend of elegance, convenience, and accessibility in this outstanding home.