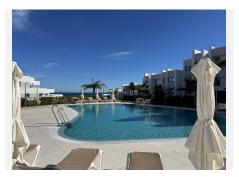

## 오 Manilva

REF# R4879810 475.000 €

| BEDS | BATHS | BUILT  | TERRACE |
|------|-------|--------|---------|
| 3    | 2     | 142 m² | 30 m²   |

Discover your ideal home at Pure South Duquesa, a remarkable 3-bedroom, 2-bathroom residence in Manilva, perfectly situated near a wealth of attractions. Just a short walk from Manilva's breathtaking beach and the vibrant Duquesa marina, this newly built, spacious apartment offers an exceptional lifestyle. Enjoy the luxury of a sunlit, southwest-facing terrace—ideal for relaxation—and easy access to a communal swimming pool. Located within a secure, gated community with underground parking, this property is thoughtfully designed for comfort and accessibility, featuring disability-friendly pathways and amenities throughout the gardens and communal areas. Embrace the perfect blend of elegance, convenience, and accessibility in this outstanding home.