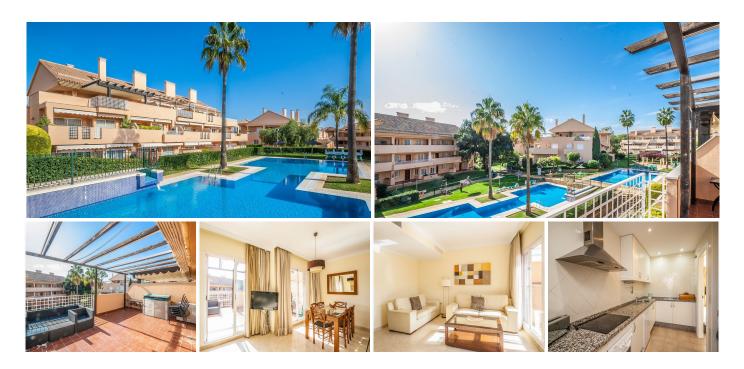

## SOUTH FACING PENTHOUSE NEAR BEACH AND GOLF IN ELVIRIA, MARBELLA

REF# R4872790 475,000 €

| BEDS | BATHS | BUILT              | TERRACE |
|------|-------|--------------------|---------|
| 2    | 2     | 105 m <sup>2</sup> | 30 m²   |

South facing penthouse overlooking the communal garden and the swimming pool in the sought after community. Conveniently situated, walking distance to local shops, supermarkets, bars, restaurants and the beach and just around the corner from the 18-hole Santa Maria Golf Course. The property consists of two levels, with the lounge/dining area plus a spacious, south facing uncovered terrace, a fully fitted kitchen, a guest bedroom and a guest bathroom on the lower level and the mater bedroom with en-suite bathroom on the upper level. The community is fun gated and offers 4 outdoor swimming pools, underground parking and 24-hour security.