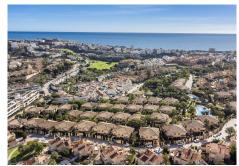

## LUMINOUS SEMI-DETACHED HOUSE IN RIVIERA DEL SOL

Mijas Costa

REF# R4875955 489.000 €

| BEDS | BATHS | BUILT  | PLOT   | TERRACE |
|------|-------|--------|--------|---------|
| 3    | 2     | 156 m² | 100 m² | 50 m²   |

Absolutely amazing, this expansive and luminous semi-detached house is nestled in one of Riviera del Sol's most distinguished developments. This exceptional property welcomes you with an elegant entry hall, leading to a modern, fully equipped kitchen and a spacious lounge/dining room that opens onto a covered terrace. The ground floor also features a convenient downstairs cloakroom and a generously sized storage room/utility room. Going upstairs, the large master bedroom is a true sanctuary, boasting a spacious ensuite bathroom and a private balcony offering breathtaking views of the sea and pool. Additionally, there are two more double bedrooms and a well-appointed family bathroom. The property's unique corner location ensures an abundance of privacy, making it a truly exclusive residence. Outside, a gated and covered car parking area adds to the convenience, while the private rear garden beckons with a lush lawn and mature plants and trees. The community entails an amazing well grown garden area, a stunning oasis featuring two expansive swimming pools, extensive lawns, mature plants, and a delightful covered gazebo area – perfect for hosting gatherings. The community will take care of the maintenance of your private garden. This property is situated in a tranquil residential enclave, just a short distance from a plethora of local bars, restaurants, shops, and the beach. With its impeccable design, prime location, and the added advantage of +34 951 123 083 | +44 (0)330 179 8687 | info@idiliqestates.com Local 28, Edificio D, Centro de Negocios Puerta