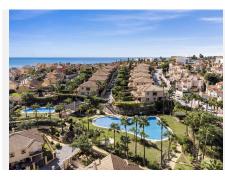

Absolutely amazing, this expansive and luminous semi-detached house is nestled in one of Riviera del Sol's most distinguished developments. This exceptional property welcomes you with an elegant entry hall, leading to a modern, fully equipped kitchen and a spacious lounge/dining room that opens onto a covered terrace. The ground floor also features a convenient downstairs cloakroom and a generously sized storage room/utility room. Going upstairs, the large master bedroom is a true sanctuary, boasting a spacious ensuite bathroom and a private balcony offering breathtaking views of the sea and pool. Additionally, there are two more double bedrooms and a well-appointed family bathroom. The property's unique corner location ensures an abundance of privacy, making it a truly exclusive residence. Outside, a gated and covered car parking area adds to the convenience, while the private rear garden beckons with a lush lawn and mature plants and trees. The community entails an amazing well grown garden area, a stunning oasis featuring two expansive swimming pools, extensive lawns, mature plants, and a delightful covered gazebo area – perfect for hosting gatherings. The community will take care of the maintenance of your private garden. This property is situated in a tranquil residential enclave, just a short distance from a plethora of local bars, restaurants, shops, and the beach. With its impeccable design, prime location, and the added advantage of +34 951 123 083 | +44 (0)330 179 8687 | info@idiliqestates.com Local 28, Edificio D, Centro de Negocios Puerta