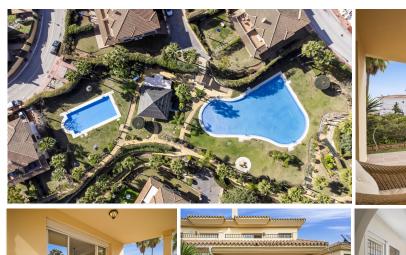

Absolutely amazing, this expansive and luminous semi-detached house is nestled in one of Riviera del Sol's most distinguished developments. This exceptional property welcomes you with an elegant entry hall, leading to a modern, fully equipped kitchen and a spacious lounge/dining room that opens onto a covered terrace. The ground floor also features a convenient downstairs cloakroom and a generously sized storage room/utility room. Going upstairs, the large master bedroom is a true sanctuary, boasting a spacious ensuite bathroom and a private balcony offering breathtaking views of the sea and pool. Additionally, there are two more double bedrooms and a well-appointed family bathroom. The property's unique corner location ensures an abundance of privacy, making it a truly exclusive residence. Outside, a gated and covered car parking area adds to the convenience, while the private rear garden beckons with a lush lawn and mature plants and trees. The community entails an amazing well grown garden area, a stunning oasis featuring two expansive swimming pools, extensive lawns, mature plants, and a delightful covered gazebo area – perfect for hosting gatherings. The community will take care of the maintenance of your private garden. This property is situated in a tranquil residential enclave, just a short distance from a plethora of local bars, restaurants, shops, and the beach. With its impeccable design, prime location, and the added advantage of +34 951 123 083 | +44 (0)330 179 8687 | info@idiliqestates.com Local 28, Edificio D, Centro de Negocios Puerta