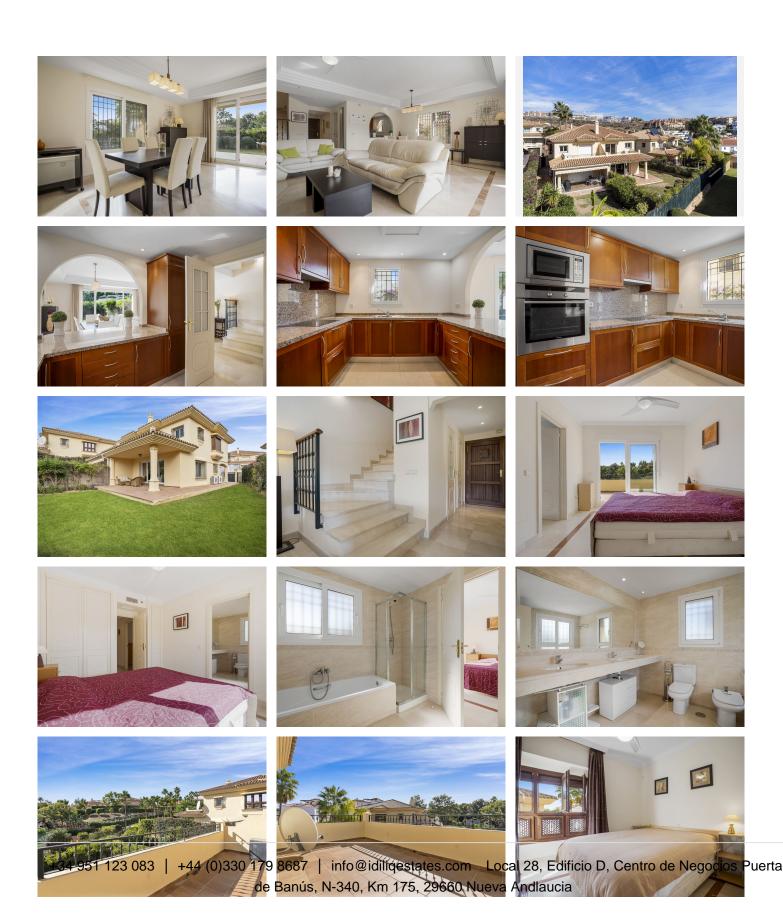

Absolutely amazing, this expansive and luminous semi-detached house is nestled in one of Riviera del Sol's most distinguished developments. This exceptional property welcomes you with an elegant entry hall, leading to a modern, fully equipped kitchen and a spacious lounge/dining room that opens onto a covered terrace. The ground floor also features a convenient downstairs cloakroom and a generously sized storage room/utility room. Going upstairs, the large master bedroom is a true sanctuary, boasting a spacious ensuite bathroom and a private balcony offering breathtaking views of the sea and pool. Additionally, there are two more double bedrooms and a well-appointed family bathroom. The property's unique corner location ensures an abundance of privacy, making it a truly exclusive residence. Outside, a gated and covered car parking area adds to the convenience, while the private rear garden beckons with a lush lawn and mature plants and trees. The community entails an amazing well grown garden area, a stunning oasis featuring two expansive swimming pools, extensive lawns, mature plants, and a delightful covered gazebo area – perfect for hosting gatherings. The community will take care of the maintenance of your private garden. This property is situated in a tranquil residential enclave, just a short distance from a plethora of local bars, restaurants, shops, and the beach. With its impeccable design, prime location, and the added advantage of +34 951 123 083 | +44 (0)330 179 8687 | info@idiliqestates.com Local 28, Edificio D, Centro de Negocios Puerta

being on a corner for heightened privacy. Book your viewing now!