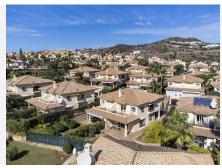

## LUMINOUS SEMI-DETACHED HOUSE IN RIVIERA DEL SOL

Mijas Costa

REF# R4875955 489.000 €

| BEDS | BATHS | BUILT  | PLOT   | TERRACE |
|------|-------|--------|--------|---------|
| 3    | 2     | 156 m² | 100 m² | 50 m²   |

Absolutely amazing, this expansive and luminous semi-detached house is nestled in one of Riviera del Sol's most distinguished developments. This exceptional property welcomes you with an elegant entry hall, leading to a modern, fully equipped kitchen and a spacious lounge/dining room that opens onto a covered terrace. The ground floor also features a convenient downstairs cloakroom and a generously sized storage room/utility room. Going upstairs, the large master bedroom is a true sanctuary, boasting a spacious ensuite bathroom and a private balcony offering breathtaking views of the sea and pool. Additionally, there are two more double bedrooms and a well-appointed family bathroom. The property's unique corner location ensures an abundance of privacy, making it a truly exclusive residence. Outside, a gated and covered car parking area adds to the convenience, while the private rear garden beckons with a lush lawn and mature plants and trees. The community entails an amazing well grown garden area, a stunning oasis featuring two expansive swimming pools, extensive lawns, mature plants, and a delightful covered gazebo area – perfect for hosting gatherings. The community will take care of the maintenance of your private garden. This property is situated in a tranquil residential enclave, just a short distance from a plethora of local bars, restaurants, shops, and the beach. With its impeccable design, prime location, and the added advantage of +34 951 123 083 | +44 (0)330 179 8687 | info@idiliqestates.com Local 28, Edificio D, Centro de Negocios Puerta