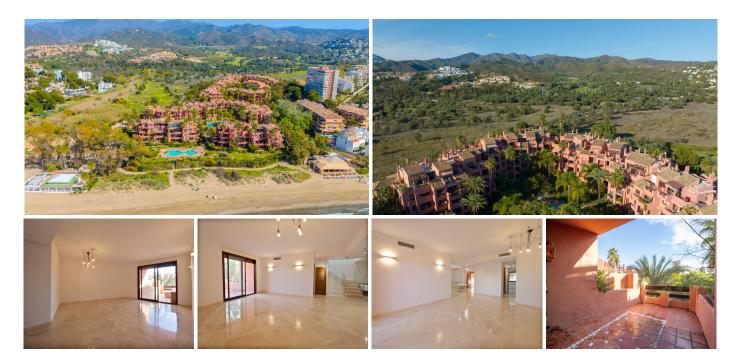

## El Rosario

REF# R4877263 840.000 €

| BEDS | BATHS | BUILT  | TERRACE |
|------|-------|--------|---------|
| 4    | 3     | 224 m² | 30 m²   |

Duplex Penthouse with 4 Bedrooms in El Rosario Beachside This expansive 4-bedroom, 3-bathroom duplex penthouse in Alicate Playa offers an ideal beachside location. On the upper level, you'll find a master suite with an ensuite bathroom and a large wraparound rooftop terrace, perfect for enjoying panoramic views. The main level includes another spacious bedroom with an ensuite bathroom and private terrace along with two additional bedrooms that share a tastefully designed bathroom. The separate kitchen features an adjacent laundry room for added convenience. The open-plan living and dining area is filled with natural light, thanks to large terrace doors that lead out to a covered terrace overlooking lush community gardens, tropical greenery, and a large communal pool. The property is fully air-conditioned, ensuring comfort throughout the year. Set within a secure, gated community, this penthouse offers both privacy and peace of mind. It is conveniently located near beach clubs, restaurants, and essential services. For those who enjoy sports, nearby golf courses and tennis clubs provide ample recreational options. Marbella's historic old town is just a 10-minute drive away. Additional features include an underground parking space and a spacious storage room. The development boasts beautifully maintained gardens, five pools, 24-hour concierge services, and the renowned beachside restaurant "Las Salinas" on Las Chapas, one of Marbella's finest beaches. The +34 951 123 083 | +44 (0)330 179 8687 | info@idiliqestates.com Local 28, Edificio D, Centro de Negocios Puerta