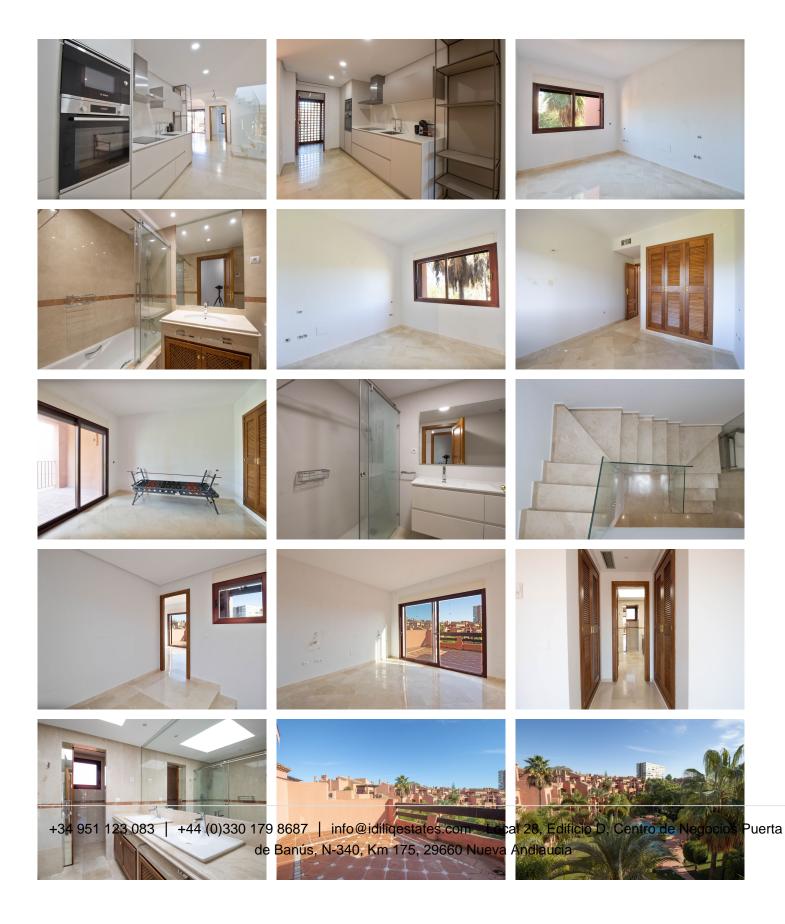

## El Rosario

REF# R4877263 840.000 €

| BEDS | BATHS | BUILT  | TERRACE |
|------|-------|--------|---------|
| 4    | 3     | 224 m² | 30 m²   |

Duplex Penthouse with 4 Bedrooms in El Rosario Beachside This expansive 4-bedroom, 3-bathroom duplex penthouse in Alicate Playa offers an ideal beachside location. On the upper level, you'll find a master suite with an ensuite bathroom and a large wraparound rooftop terrace, perfect for enjoying panoramic views. The main level includes another spacious bedroom with an ensuite bathroom and private terrace along with two additional bedrooms that share a tastefully designed bathroom. The separate kitchen features an adjacent laundry room for added convenience. The open-plan living and dining area is filled with natural light, thanks to large terrace doors that lead out to a covered terrace overlooking lush community gardens, tropical greenery, and a large communal pool. The property is fully air-conditioned, ensuring comfort throughout the year. Set within a secure, gated community, this penthouse offers both privacy and peace of mind. It is conveniently located near beach clubs, restaurants, and essential services. For those who enjoy sports, nearby golf courses and tennis clubs provide ample recreational options. Marbella's historic old town is just a 10-minute drive away. Additional features include an underground parking space and a spacious storage room. The development boasts beautifully maintained gardens, five pools, 24-hour concierge services, and the renowned beachside restaurant "Las Salinas" on Las Chapas, one of Marbella's finest beaches. The +34 951 123 083 | +44 (0)330 179 8687 | info@idiliqestates.com Local 28, Edificio D, Centro de Negocios Puerta