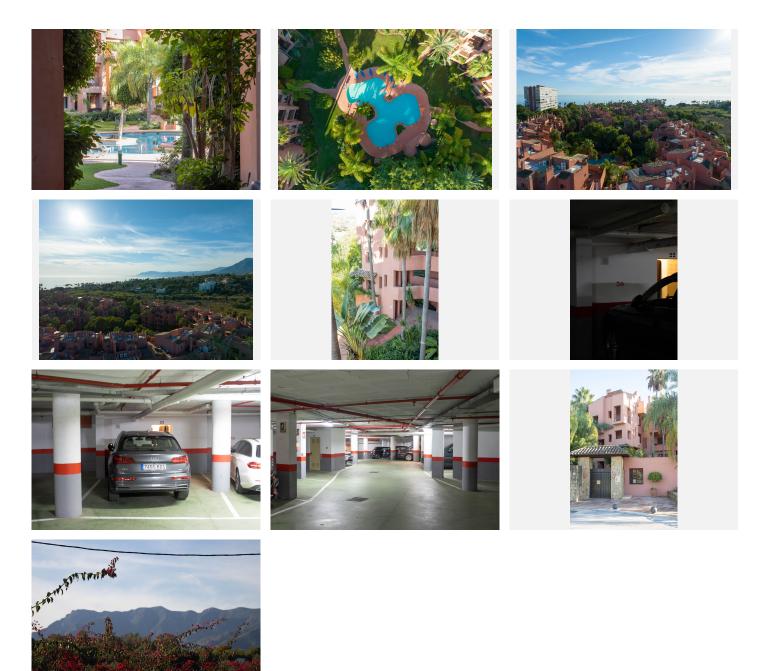

## El Rosario

REF# R4877263 840.000 €

| BEDS | BATHS | BUILT  | TERRACE |
|------|-------|--------|---------|
| 4    | 3     | 224 m² | 30 m²   |

Duplex Penthouse with 4 Bedrooms in El Rosario Beachside This expansive 4-bedroom, 3-bathroom duplex penthouse in Alicate Playa offers an ideal beachside location. On the upper level, you'll find a master suite with an ensuite bathroom and a large wraparound rooftop terrace, perfect for enjoying panoramic views. The main level includes another spacious bedroom with an ensuite bathroom and private terrace along with two additional bedrooms that share a tastefully designed bathroom. The separate kitchen features an adjacent laundry room for added convenience. The open-plan living and dining area is filled with natural light, thanks to large terrace doors that lead out to a covered terrace overlooking lush community gardens, tropical greenery, and a large communal pool. The property is fully air-conditioned, ensuring comfort throughout the year. Set within a secure, gated community, this penthouse offers both privacy and peace of mind. It is conveniently located near beach clubs, restaurants, and essential services. For those who enjoy sports, nearby golf courses and tennis clubs provide ample recreational options. Marbella's historic old town is just a 10-minute drive away. Additional features include an underground parking space and a spacious storage room. The development boasts beautifully maintained gardens, five pools, 24-hour concierge services, and the renowned beachside restaurant "Las Salinas" on Las Chapas, one of Marbella's finest beaches. The +34 951 123 083 | +44 (0)330 179 8687 | info@idiliqestates.com Local 28, Edificio D, Centro de Negocios Puerta