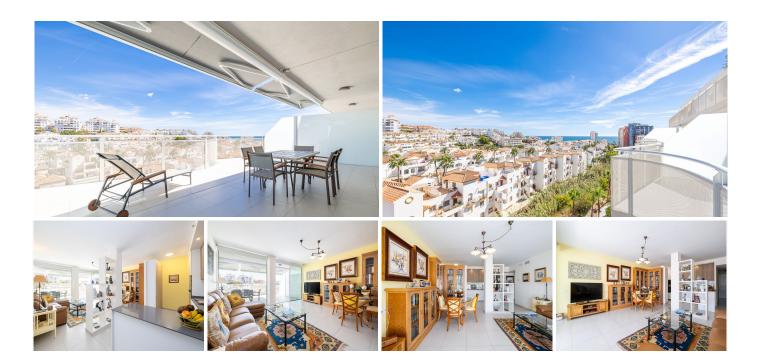

## LUXURIOUS MODERN APARTMENT WITH PANORAMIC AND SEA & MOUNTAIN VIEWS

Benalmadena Costa

REF# R4856845 675,000 €

| BEDS | BATHS | BUILT  | TERRACE |
|------|-------|--------|---------|
| 3    | 2     | 144 m² | 41 m²   |

This luxurious three-bedroom apartment on the fourth floor offering an unparalleled living experience. Just a short 400m stroll from the beach and surrounded by convenient amenities, this property is perfect for those seeking comfort and coastal living. Step out onto the expansive 41m2 terrace and be captivated by breathtaking sea and mountain views. Overlook charming Spanish houses with the majestic Benalmádena mountains as a backdrop. Two long electric awnings provide shade throughout the day, creating an ideal space for relaxation and al fresco dining. Inside, the apartment boasts three bedrooms and two bathrooms, ensuring ample space for family and guests. The open-plan kitchen is fitted with high-quality Bosch appliances and sleek cabinetry. Both the living room and master bedroom open onto the terrace, seamlessly blending indoor and outdoor living. Enjoy year-round comfort with a hot and cold air conditioning system, individually controlled in each room via the AirZone system. Private solar panels contribute to significant savings on electricity bills. Added peace of mind comes from the home intelligence system, featuring a water leak detector and fire alarm. High-quality Saloni floor tiles and a water decalcification system further enhance the luxurious feel and functionality of this home. The apartment's prime location places you next door to a Mercadona supermarket and the Benalmádena tennis and padel centre. A vibrant array of +34 951 123 083 | +44 (0)330 179 8687 | info@idiliqestates.com Local 28, Edificio D, Centro de Negocios Puerta

restaurants is just a 2-minute walk away, while the beach is a mere 400m stroll. For further exploration, the Arroyo de la Miel train station is within a 10-minute reach by foot. Built in 2020, Las Palmeras 25 is a luxury complex boasting a community gym, sauna, and a stylish pool area. Embrace sustainable living with community solar panels. Developed by a prestigious promoter known for their work in El Higueron, this is their only luxury building in downtown Benalmádena. This exceptional apartment includes two private underground parking spaces and a storage room. Don't miss this opportunity to own a piece of paradise. Contact us today to arrange a viewing and experience the allure of this stunning property.