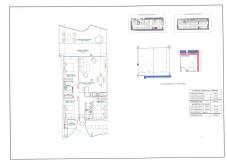

## LUXURIOUS MODERN APARTMENT WITH PANORAMIC AND SEA & MOUNTAIN VIEWS

Benalmadena Costa

REF# R4856845 675,000 €

| BEDS | BATHS | BUILT  | TERRACE |
|------|-------|--------|---------|
| 3    | 2     | 144 m² | 41 m²   |

This luxurious three-bedroom apartment on the fourth floor offering an unparalleled living experience. Just a short 400m stroll from the beach and surrounded by convenient amenities, this property is perfect for those seeking comfort and coastal living. Step out onto the expansive 41m2 terrace and be captivated by breathtaking sea and mountain views. Overlook charming Spanish houses with the majestic Benalmádena mountains as a backdrop. Two long electric awnings provide shade throughout the day, creating an ideal space for relaxation and al fresco dining. Inside, the apartment boasts three bedrooms and two bathrooms, ensuring ample space for family and guests. The open-plan kitchen is fitted with high-quality Bosch appliances and sleek cabinetry. Both the living room and master bedroom open onto the terrace, seamlessly blending indoor and outdoor living. Enjoy year-round comfort with a hot and cold air conditioning system, individually controlled in each room via the AirZone system. Private solar panels contribute to significant savings on electricity bills. Added peace of mind comes from the home intelligence system, featuring a water leak detector and fire alarm. High-quality Saloni floor tiles and a water decalcification system further enhance the luxurious feel and functionality of this home. The apartment's prime location places you next door to a Mercadona supermarket and the Benalmádena tennis and padel centre. A vibrant array of +34 951 123 083 | +44 (0)330 179 8687 | info@idiliqestates.com Local 28, Edificio D, Centro de Negocios Puerta