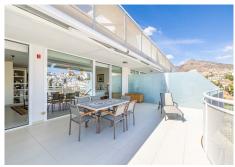

This luxurious three-bedroom apartment on the fourth floor offering an unparalleled living experience. Just a short 400m stroll from the beach and surrounded by convenient amenities, this property is perfect for those seeking comfort and coastal living. Step out onto the expansive 41m2 terrace and be captivated by breathtaking sea and mountain views. Overlook charming Spanish houses with the majestic Benalmádena mountains as a backdrop. Two long electric awnings provide shade throughout the day, creating an ideal space for relaxation and al fresco dining. Inside, the apartment boasts three bedrooms and two bathrooms, ensuring ample space for family and guests. The open-plan kitchen is fitted with high-quality Bosch appliances and sleek cabinetry. Both the living room and master bedroom open onto the terrace, seamlessly blending indoor and outdoor living. Enjoy year-round comfort with a hot and cold air conditioning system, individually controlled in each room via the AirZone system. Private solar panels contribute to significant savings on electricity bills. Added peace of mind comes from the home intelligence system, featuring a water leak detector and fire alarm. High-quality Saloni floor tiles and a water decalcification system further enhance the luxurious feel and functionality of this home. The apartment's prime location places you next door to a Mercadona supermarket and the Benalmádena tennis and padel centre. A vibrant array of +34 951 123 083 | +44 (0)330 179 8687 | info@idiliqestates.com Local 28, Edificio D, Centro de Negocios Puerta